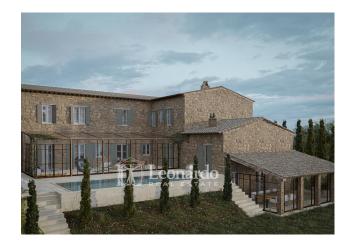

The Leonardo Agency offers for sale exclusively this magnificent and ancient farmhouse with sea view, unique in the area and of its kind, TO BE RENOVATED, in a single large property with over 10,000 square meters of olive grove, also ideal for a tourist activity or to be divided into four apartments of about 70 square meters with garden, located on several levels, as per attached plans.

The structure, on which expansion, recovery and subdivision projects have already been carried out with attached estimates and cost

specifications, lends itself to various housing solutions.

From a large detached house, to a Bed and Breakfast, to a farmhouse, to several independent housing units for sale individually.