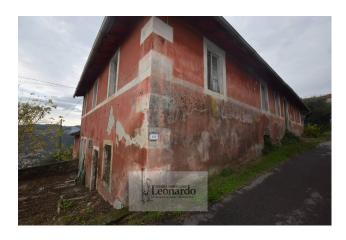

The Leonardo Agency offers for sale exclusively this magnificent and ancient farmhouse with sea view, unique in the area and of its kind, TO BE RENOVATED, in a single large property with over 10,000 square meters of olive grove, also ideal for a tourist activity or to be divided into four apartments of about 70 square meters with garden, located on several levels, as per attached plans.

It is currently spread over three levels with access from different countryside levels, all easily accessible by car.

Currently the sea view property for sale to be renovated is divided into three residential units although belonging to a single cadastral complex. At present the house has a total of seven bedrooms and related living areas, while the ground floor is largely used for agricultural rooms, wood oven, cellar and porch.