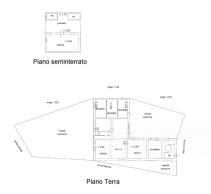

The Leonardo Agency offers for sale exclusively this magnificent and ancient farmhouse with sea view, unique in the area and of its kind, TO BE RENOVATED, in a single large property with over 10,000 square meters of olive grove, also ideal for a tourist activity or to be divided into four apartments of about 70 square meters with garden, located on several levels, as per attached plans.

Municipal Offices

Piano Leonardo Seminterrato Piano

Piano Terra