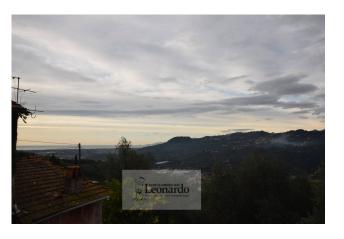

The rustic house for sale with sea view, of 330 square meters, expandable, overlooks the valley of Stiava and enjoys a panorama of the sea that extends from Corsica to La Spezia with the olive grove with large plains that slowly slope towards the sea.

Pieve a Elici is part of the municipality of Massarosa in the province of Lucca and is 2.29 km from the center of Massarosa and stands 176 meters above sea level with a panoramic view of the entire Versilia, the sea and the beaches of Viareggio and Forte dei Marmi are easily reachable in a few minutes by car. The hilly hinterland allows you to take walks in the greenery on foot, by bike or on horseback.