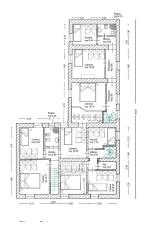

The Leonardo Agency offers for sale exclusively this magnificent and ancient farmhouse with sea view, unique in the area and of its kind, TO BE RENOVATED, in a single large property with over 10,000 square meters of olive grove, also ideal for a tourist activity or to be divided into four apartments of about 70 square meters with garden, located on several levels, as per attached plans.

It is currently spread over three levels with access from different countryside levels, all easily accessible by car.

Currently the sea view property for sale to be renovated is divided into three residential units although belonging to a single cadastral complex. At present the house has a total of seven bedrooms and related living areas, while the ground floor is largely used for agricultural rooms, wood oven, cellar and porch.