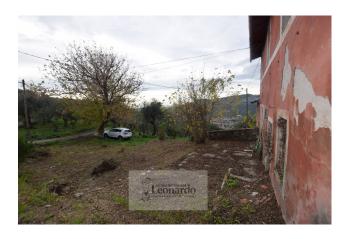

The Leonardo Agency offers for sale exclusively this magnificent and ancient farmhouse with sea view, unique in the area and of its kind, TO BE RENOVATED, in a single large property with over 10,000 square meters of olive grove, also ideal for a tourist activity or to be divided into four apartments of about 70 square meters with garden, located on several levels, as per attached plans.

The rustic house for sale with sea view, of 330 square meters, expandable, overlooks the valley of Stiava and enjoys a panorama of the sea that extends from Corsica to La Spezia with the olive grove with large plains that slowly slope towards the sea.

The Maria Teresa farm represents the classic dreamed and always highly sought-after farmhouse in Tuscany, the rustic house with driveway access, flat garden, very large olive grove and enviable sea view.