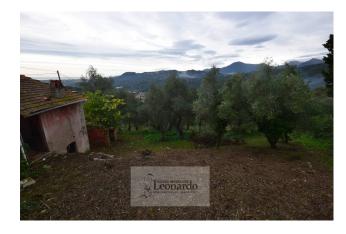

The Leonardo Agency offers for sale exclusively this magnificent and ancient farmhouse with sea view, unique in the area and of its kind, TO BE RENOVATED, in a single large property with over 10,000 square meters of olive grove, also ideal for a tourist activity or to be divided into four apartments of about 70 square meters with garden, located on several levels, as per attached plans.

The rustic house for sale with sea view, of 330 square meters, expandable, overlooks the valley of Stiava and enjoys a panorama of the sea that extends from Corsica to La Spezia with the olive grove with large plains that slowly slope towards the sea.