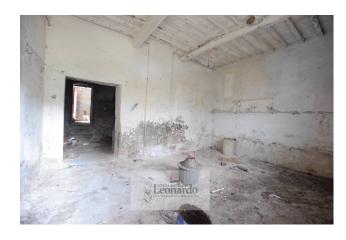

The Leonardo Agency offers for sale exclusively this magnificent and ancient farmhouse with sea view, unique in the area and of its kind, TO BE RENOVATED, in a single large property with over 10,000 square meters of olive grove, also ideal for a tourist activity or to be divided into four apartments of about 70 square meters with garden, located on several levels, as per attached plans.

It is currently spread over three levels with access from different countryside levels, all easily accessible by car.

Currently the sea view property for sale to be renovated is divided into three residential units although belonging to a single cadastral complex. At present the house has a total of seven bedrooms and related living areas, while the ground floor is largely used for agricultural rooms, wood oven, cellar and porch.