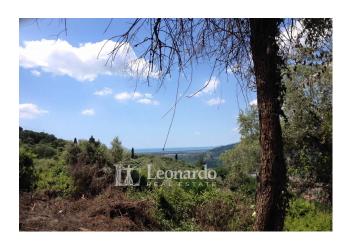

The rustic house for sale with sea view, of 330 square meters, expandable, overlooks the valley of Stiava and enjoys a panorama of the sea that extends from Corsica to La Spezia with the olive grove with large plains that slowly slope towards the sea.

Pieve a Elici is part of the municipality of Massarosa in the province of Lucca and is 2.29 km from the center of Massarosa and stands 176 meters above sea level with a panoramic view of the entire Versilia, the sea and the beaches of Viareggio and Forte dei Marmi are easily reachable in a few minutes by car. The hilly hinterland allows you to take walks in the greenery on foot, by bike or on horseback.