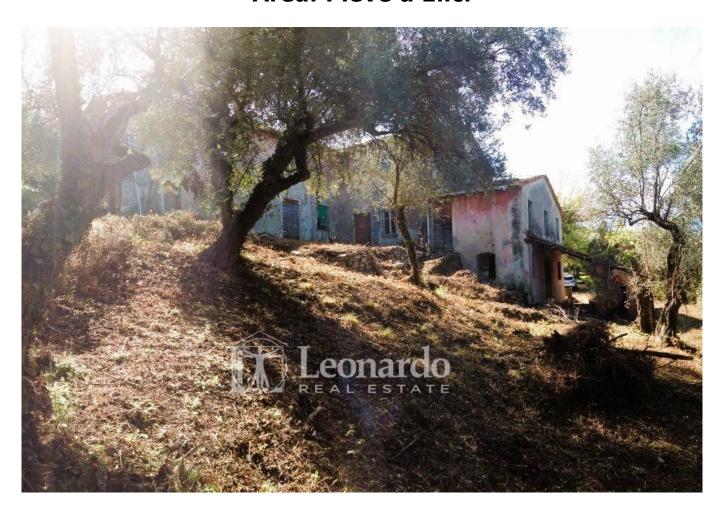

The Leonardo Agency offers for sale exclusively this magnificent and ancient farmhouse with sea view, unique in the area and of its kind, TO BE RENOVATED, in a single large property with over 10,000 square meters of olive grove, also ideal for a tourist activity or to be divided into four apartments of about 70 square meters with garden, located on several levels, as per attached plans.

The rustic house for sale with sea view, of 330 square meters, expandable, overlooks the valley of Stiava and enjoys a panorama of the sea that extends from Corsica to La Spezia with the olive grove with large plains that slowly slope towards the sea.

It is currently spread over three levels with access from different countryside levels, all easily accessible by car.

Currently the sea view property for sale to be renovated is divided into three residential units although belonging to a single cadastral complex. At present the house has a total of seven bedrooms and related living areas, while the ground floor is largely used for agricultural rooms, wood oven, cellar and porch.