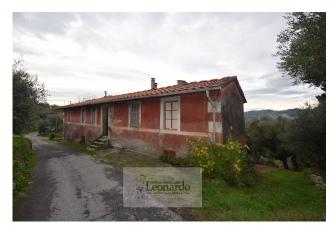

The Leonardo Agency offers for sale exclusively this magnificent and ancient farmhouse with sea view, unique in the area and of its kind, TO BE RENOVATED, in a single large property with over 10,000 square meters of olive grove, also ideal for a tourist activity or to be divided into four apartments of about 70 square meters with garden, located on several levels, as per attached plans.

It is currently spread over three levels with access from different countryside levels, all easily accessible by car.

Currently the sea view property for sale to be renovated is divided into three residential units although belonging to a single cadastral complex. At present the house has a total of seven bedrooms and related living areas, while the ground floor is largely used for agricultural rooms, wood oven, cellar and porch.

The Maria Teresa farm represents the classic dreamed and always highly sought-after farmhouse in Tuscany, the rustic house with driveway access, flat garden, very large olive grove and enviable sea view.