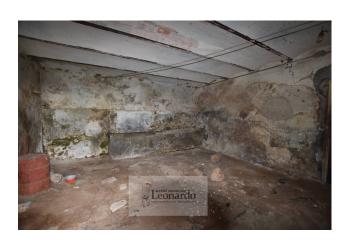

The Leonardo Agency offers for sale exclusively this magnificent and ancient farmhouse with sea view, unique in the area and of its kind, TO BE RENOVATED, in a single large property with over 10,000 square meters of olive grove, also ideal for a tourist activity or to be divided into four apartments of about 70 square meters with garden, located on several levels, as per attached plans.

It is currently spread over three levels with access from different countryside levels, all easily accessible by car.

Currently the sea view property for sale to be renovated is divided into three residential units although belonging to a single cadastral complex. At present the house has a total of seven bedrooms and related living areas, while the ground floor is largely used for agricultural rooms, wood oven, cellar and porch.