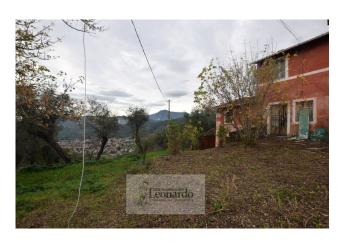

The rustic house for sale with sea view, of 330 square meters, expandable, overlooks the valley of Stiava and enjoys a panorama of the sea that extends from Corsica to La Spezia with the olive grove with large plains that slowly slope towards the sea.

The Maria Teresa farm represents the classic dreamed and always highly sought-after farmhouse in Tuscany, the rustic house with driveway access, flat garden, very large olive grove and enviable sea view.