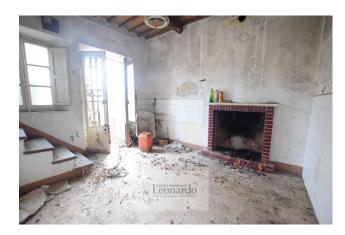

The Leonardo Agency offers for sale exclusively this magnificent and ancient farmhouse with sea view, unique in the area and of its kind, TO BE RENOVATED, in a single large property with over 10,000 square meters of olive grove, also ideal for a tourist activity or to be divided into four apartments of about 70 square meters with garden, located on several levels, as per attached plans.

It is currently spread over three levels with access from different countryside levels, all easily accessible by car.

Currently the sea view property for sale to be renovated is divided into three residential units although belonging to a single cadastral complex. At present the house has a total of seven bedrooms and related living areas, while the ground floor is largely used for agricultural rooms, wood oven, cellar and porch.

#### **Features**

| Closet               | ADSL Coverage    | Cellar: 40 m² |
|----------------------|------------------|---------------|
| Fastweb Coverage     | Fireplace        | Shower        |
| Wooden Window Frames | Safe-Deposit Box | Sea View      |