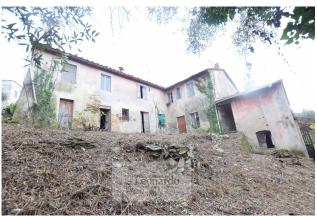

The Leonardo Agency offers for sale exclusively this magnificent and ancient farmhouse with sea view, unique in the area and of its kind, TO BE RENOVATED, in a single large property with over 10,000 square meters of olive grove, also ideal for a tourist activity or to be divided into four apartments of about 70 square meters with garden, located on several levels, as per attached plans.

It is currently spread over three levels with access from different countryside levels, all easily accessible by car.

Currently the sea view property for sale to be renovated is divided into three residential units although belonging to a single cadastral complex. At present the house has a total of seven bedrooms and related living areas, while the ground floor is largely used for agricultural rooms, wood oven, cellar and porch.

The structure, on which expansion, recovery and subdivision projects have already been carried out with attached estimates and cost

specifications, lends itself to various housing solutions.

From a large detached house, to a Bed and Breakfast, to a farmhouse, to several independent housing units for sale individually.