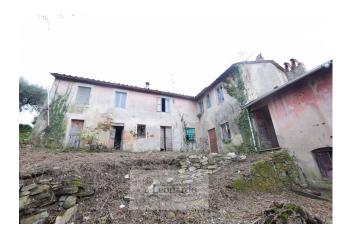

The Leonardo Agency offers for sale exclusively this magnificent and ancient farmhouse with sea view, unique in the area and of its kind, TO BE RENOVATED, in a single large property with over 10,000 square meters of olive grove, also ideal for a tourist activity or to be divided into four apartments of about 70 square meters with garden, located on several levels, as per attached plans.

The rustic house for sale with sea view, of 330 square meters, expandable, overlooks the valley of Stiava and enjoys a panorama of the sea that extends from Corsica to La Spezia with the olive grove with large plains that slowly slope towards the sea.

It is currently spread over three levels with access from different countryside levels, all easily accessible by car.

Currently the sea view property for sale to be renovated is divided into three residential units although belonging to a single cadastral complex. At present the house has a total of seven bedrooms and related living areas, while the ground floor is largely used for agricultural rooms, wood oven, cellar and porch.