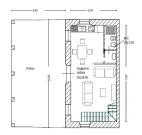

The Leonardo Agency offers for sale exclusively this magnificent and ancient farmhouse with sea view, unique in the area and of its kind, TO BE RENOVATED, in a single large property with over 10,000 square meters of olive grove, also ideal for a tourist activity or to be divided into four apartments of about 70 square meters with garden, located on several levels, as per attached plans.

It is currently spread over three levels with access from different countryside levels, all easily accessible by car.

Currently the sea view property for sale to be renovated is divided into three residential units although belonging to a single cadastral complex. At present the house has a total of seven bedrooms and related living areas, while the ground floor is largely used for agricultural rooms, wood oven, cellar and porch.