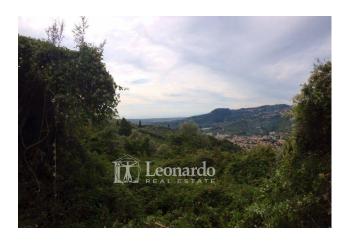

The rustic house for sale with sea view, of 330 square meters, expandable, overlooks the valley of Stiava and enjoys a panorama of the sea that extends from Corsica to La Spezia with the olive grove with large plains that slowly slope towards the sea.

Pieve a Elici is part of the municipality of Massarosa in the province of Lucca and is 2.29 km from the center of Massarosa and stands 176 meters above sea level with a panoramic view of the entire Versilia, the sea and the beaches of Viareggio and Forte dei Marmi are easily reachable in a few minutes by car. The hilly hinterland allows you to take walks in the greenery on foot, by bike or on horseback.