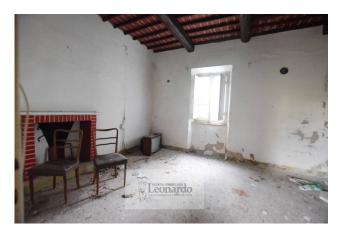

The Leonardo Agency offers for sale exclusively this magnificent and ancient farmhouse with sea view, unique in the area and of its kind, TO BE RENOVATED, in a single large property with over 10,000 square meters of olive grove, also ideal for a tourist activity or to be divided into four apartments of about 70 square meters with garden, located on several levels, as per attached plans.

It is currently spread over three levels with access from different countryside levels, all easily accessible by car.

Currently the sea view property for sale to be renovated is divided into three residential units although belonging to a single cadastral complex. At present the house has a total of seven bedrooms and related living areas, while the ground floor is largely used for agricultural rooms, wood oven, cellar and porch.