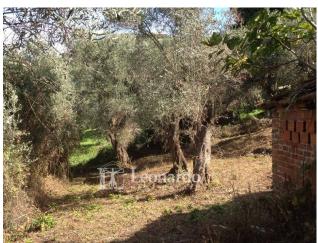

The Leonardo Agency offers for sale exclusively this magnificent and ancient farmhouse with sea view, unique in the area and of its kind, TO BE RENOVATED, in a single large property with over 10,000 square meters of olive grove, also ideal for a tourist activity or to be divided into four apartments of about 70 square meters with garden, located on several levels, as per attached plans.

The rustic house for sale with sea view, of 330 square meters, expandable, overlooks the valley of Stiava and enjoys a panorama of the sea that extends from Corsica to La Spezia with the olive grove with large plains that slowly slope towards the sea.

The Maria Teresa farm represents the classic dreamed and always highly sought-after farmhouse in Tuscany, the rustic house with driveway access, flat garden, very large olive grove and enviable sea view.