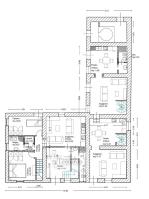

The Leonardo Agency offers for sale exclusively this magnificent and ancient farmhouse with sea view, unique in the area and of its kind, TO BE RENOVATED, in a single large property with over 10,000 square meters of olive grove, also ideal for a tourist activity or to be divided into four apartments of about 70 square meters with garden, located on several levels, as per attached plans.

It is currently spread over three levels with access from different countryside levels, all easily accessible by car.

Currently the sea view property for sale to be renovated is divided into three residential units although belonging to a single cadastral complex. At present the house has a total of seven bedrooms and related living areas, while the ground floor is largely used for agricultural rooms, wood oven, cellar and porch.