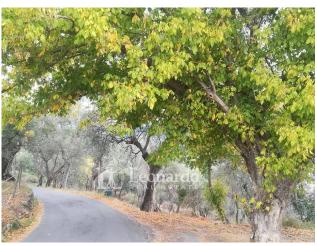

The Maria Teresa farm represents the classic dreamed and always highly sought-after farmhouse in Tuscany, the rustic house with driveway access, flat garden, very large olive grove and enviable sea view.

Pieve a Elici is part of the municipality of Massarosa in the province of Lucca and is 2.29 km from the center of Massarosa and stands 176 meters above sea level with a panoramic view of the entire Versilia, the sea and the beaches of Viareggio and Forte dei Marmi are easily reachable in a few minutes by car. The hilly hinterland allows you to take walks in the greenery on foot, by bike or on horseback.