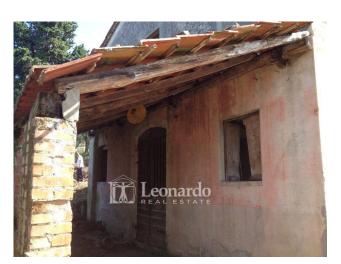

The Leonardo Agency offers for sale exclusively this magnificent and ancient farmhouse with sea view, unique in the area and of its kind, TO BE RENOVATED, in a single large property with over 10,000 square meters of olive grove, also ideal for a tourist activity or to be divided into four apartments of about 70 square meters with garden, located on several levels, as per attached plans.

It is currently spread over three levels with access from different countryside levels, all easily accessible by car.

Currently the sea view property for sale to be renovated is divided into three residential units although belonging to a single cadastral complex. At present the house has a total of seven bedrooms and related living areas, while the ground floor is largely used for agricultural rooms, wood oven, cellar and porch.

The Maria Teresa farm represents the classic dreamed and always highly sought-after farmhouse in Tuscany, the rustic house with driveway access, flat garden, very large olive grove and enviable sea view.