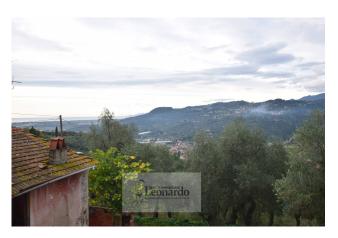

The rustic house for sale with sea view, of 330 square meters, expandable, overlooks the valley of Stiava and enjoys a panorama of the sea that extends from Corsica to La Spezia with the olive grove with large plains that slowly slope towards the sea.

Pieve a Elici is part of the municipality of Massarosa in the province of Lucca and is 2.29 km from the center of Massarosa and stands 176 meters above sea level with a panoramic view of the entire Versilia, the sea and the beaches of Viareggio and Forte dei Marmi are easily reachable in a few minutes by car. The hilly hinterland allows you to take walks in the greenery on foot, by bike or on horseback.