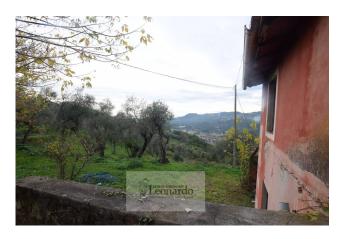

The rustic house for sale with sea view, of 330 square meters, expandable, overlooks the valley of Stiava and enjoys a panorama of the sea that extends from Corsica to La Spezia with the olive grove with large plains that slowly slope towards the sea.

The Maria Teresa farm represents the classic dreamed and always highly sought-after farmhouse in Tuscany, the rustic house with driveway access, flat garden, very large olive grove and enviable sea view.

Pieve a Elici is part of the municipality of Massarosa in the province of Lucca and is 2.29 km from the center of Massarosa and stands 176 meters above sea level with a panoramic view of the entire Versilia, the sea and the beaches of Viareggio and Forte dei Marmi are easily reachable in a few minutes by car. The hilly hinterland allows you to take walks in the greenery on foot, by bike or on horseback.