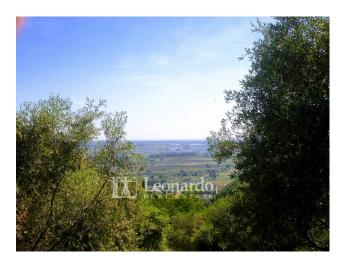

The rustic house for sale with sea view, of 330 square meters, expandable, overlooks the valley of Stiava and enjoys a panorama of the sea that extends from Corsica to La Spezia with the olive grove with large plains that slowly slope towards the sea.

Pieve a Elici is part of the municipality of Massarosa in the province of Lucca and is 2.29 km from the center of Massarosa and stands 176 meters above sea level with a panoramic view of the entire Versilia, the sea and the beaches of Viareggio and Forte dei Marmi are easily reachable in a few minutes by car. The hilly hinterland allows you to take walks in the greenery on foot, by bike or on horseback.