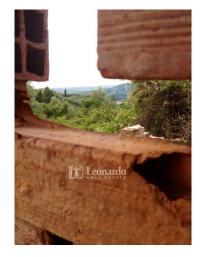

The rustic house for sale with sea view, of 330 square meters, expandable, overlooks the valley of Stiava and enjoys a panorama of the sea that extends from Corsica to La Spezia with the olive grove with large plains that slowly slope towards the sea.

Pieve a Elici is part of the municipality of Massarosa in the province of Lucca and is 2.29 km from the center of Massarosa and stands 176 meters above sea level with a panoramic view of the entire Versilia, the sea and the beaches of Viareggio and Forte dei Marmi are easily reachable in a few minutes by car. The hilly hinterland allows you to take walks in the greenery on foot, by bike or on horseback.

#### **Features**

| Closet               | ADSL Coverage    | Cellar: 40 m² |
|----------------------|------------------|---------------|
| Fastweb Coverage     | Fireplace        | Shower        |
| Wooden Window Frames | Safe-Deposit Box | Sea View      |