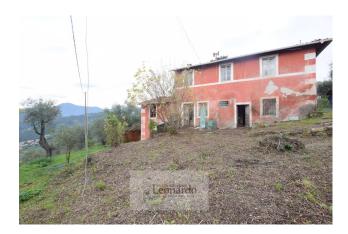

It is currently spread over three levels with access from different countryside levels, all easily accessible by car.

Currently the sea view property for sale to be renovated is divided into three residential units although belonging to a single cadastral complex. At present the house has a total of seven bedrooms and related living areas, while the ground floor is largely used for agricultural rooms, wood oven, cellar and porch.

The Maria Teresa farm represents the classic dreamed and always highly sought-after farmhouse in Tuscany, the rustic house with driveway access, flat garden, very large olive grove and enviable sea view.