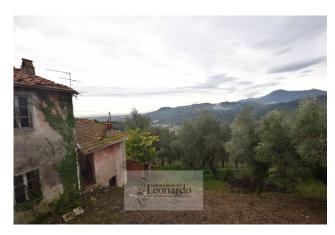

The rustic house for sale with sea view, of 330 square meters, expandable, overlooks the valley of Stiava and enjoys a panorama of the sea that extends from Corsica to La Spezia with the olive grove with large plains that slowly slope towards the sea.

It is currently spread over three levels with access from different countryside levels, all easily accessible by car.

Currently the sea view property for sale to be renovated is divided into three residential units although belonging to a single cadastral complex. At present the house has a total of seven bedrooms and related living areas, while the ground floor is largely used for agricultural rooms, wood oven, cellar and porch.