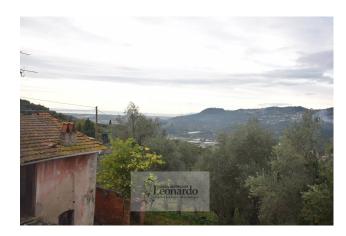

The rustic house for sale with sea view, of 330 square meters, expandable, overlooks the valley of Stiava and enjoys a panorama of the sea that extends from Corsica to La Spezia with the olive grove with large plains that slowly slope towards the sea.

Pieve a Elici is part of the municipality of Massarosa in the province of Lucca and is 2.29 km from the center of Massarosa and stands 176 meters above sea level with a panoramic view of the entire Versilia, the sea and the beaches of Viareggio and Forte dei Marmi are easily reachable in a few minutes by car. The hilly hinterland allows you to take walks in the greenery on foot, by bike or on horseback.