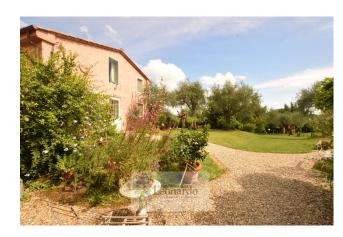

Through a road that makes its way through the olive trees you arrive at the entrance of the property, one of the three driveways present.

We welcome a beautiful, finely manicured garden, with interior grass driveways that now lead to the house, now to the sea-view pool, now to the beautiful terraces from which to enjoy the magnificent view.

The garden with the property is mainly developed flat, a highly sought after feature that is difficult to spot in the first hill usually characterized by steep slopes.

Within the park of more than 6500 square meters we find olive trees and many fruit trees including oranges, lemons, cherry trees, figs, pomes, pomesty, grapefruits, prickly pears and hazelnuts.