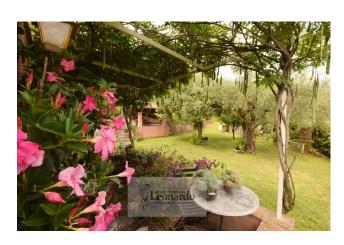

Through a road that makes its way through the olive trees you arrive at the entrance of the property, one of the three driveways present.

We welcome a beautiful, finely manicured garden, with interior grass driveways that now lead to the house, now to the sea-view pool, now to the beautiful terraces from which to enjoy the magnificent view.

The garden with the property is mainly developed flat, a highly sought after feature that is difficult to spot in the first hill usually characterized by steep slopes.

Within the park of more than 6500 square meters we find olive trees and many fruit trees including oranges, lemons, cherry trees, figs, pomes, pomesty, grapefruits, prickly pears and hazelnuts.