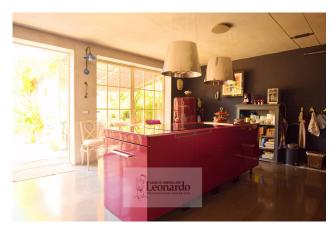

On the ground floor a magnificent pergola for the summer heat is an anteroom to the living area, a large double lounge with large windows overlooking the garden and swimming pool, with a large kitchen and two seating areas one of which pleasantly surrounded by some steps and a warm fireplace.