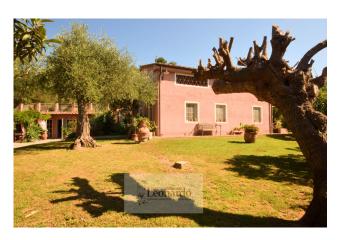

Through a road that makes its way through the olive trees you arrive at the entrance of the property, one of the three driveways present.

We welcome a beautiful, finely manicured garden, with interior grass driveways that now lead to the house, now to the sea-view pool, now to the beautiful terraces from which to enjoy the magnificent view.

The garden with the property is mainly developed flat, a highly sought after feature that is difficult to spot in the first hill usually characterized by steep slopes.

Within the park of more than 6500 square meters we find olive trees and many fruit trees including oranges, lemons, cherry trees, figs, pomes, pomesty, grapefruits, prickly pears and hazelnuts.