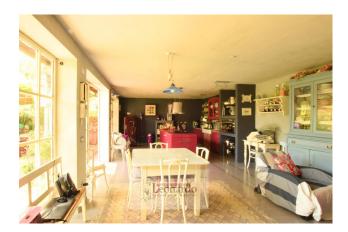

On the ground floor a magnificent pergola for the summer heat is an anteroom to the living area, a large double lounge with large windows overlooking the garden and swimming pool, with a large kitchen and two seating areas one of which pleasantly surrounded by some steps and a warm fireplace.