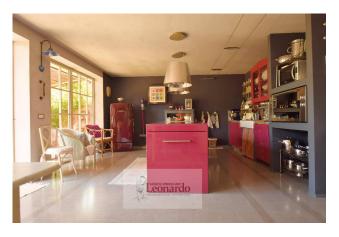

On the ground floor a magnificent pergola for the summer heat is an anteroom to the living area, a large double lounge with large windows overlooking the garden and swimming pool, with a large kitchen and two seating areas one of which pleasantly surrounded by some steps and a warm fireplace.