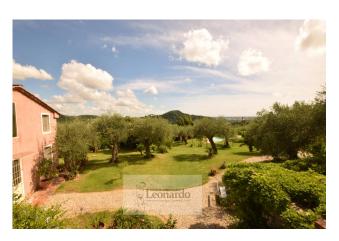

Through a road that makes its way through the olive trees you arrive at the entrance of the property, one of the three driveways present.

We welcome a beautiful, finely manicured garden, with interior grass driveways that now lead to the house, now to the sea-view pool, now to the beautiful terraces from which to enjoy the magnificent view.

The garden with the property is mainly developed flat, a highly sought after feature that is difficult to spot in the first hill usually characterized by steep slopes.

Within the park of more than 6500 square meters we find olive trees and many fruit trees including oranges, lemons, cherry trees, figs, pomes, pomesty, grapefruits, prickly pears and hazelnuts.