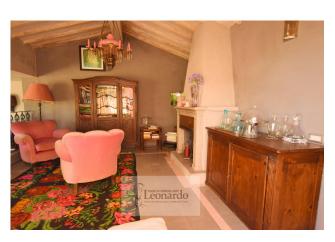

On the ground floor a magnificent pergola for the summer heat is an anteroom to the living area, a large double lounge with large windows overlooking the garden and swimming pool, with a large kitchen and two seating areas one of which pleasantly surrounded by some steps and a warm fireplace.

In the main structure, there are three double rooms on the ground floor, all with their en suite bathroom and two doubles on the first floor still with master bathroom.

The richness of the finishes, selected in style and carefully, the thousand construction details in the warm colors, flowers and windows that continuously refer to the garden and overlook the white stone paths, impossible not to fall in love with Villa Indaco.