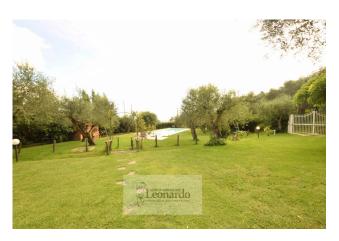

Through a road that makes its way through the olive trees you arrive at the entrance of the property, one of the three driveways present.

We welcome a beautiful, finely manicured garden, with interior grass driveways that now lead to the house, now to the sea-view pool, now to the beautiful terraces from which to enjoy the magnificent view.

The garden with the property is mainly developed flat, a highly sought after feature that is difficult to spot in the first hill usually characterized by steep slopes.

Within the park of more than 6500 square meters we find olive trees and many fruit trees including oranges, lemons, cherry trees, figs, pomes, pomesty, grapefruits, prickly pears and hazelnuts.

On the front of the main house, an 11m by 3.5m swimming pool relaxes in the sun on a terrace facing the sea that calls for breaks of

magnificent relaxation and convivial moments by the pool.

The main building, historically part of the agricultural and hunting estates of the royal family Bourbon Parma, very active in these places, is spread over two levels.