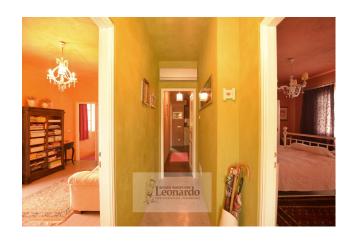

On the ground floor a magnificent pergola for the summer heat is an anteroom to the living area, a large double lounge with large windows overlooking the garden and swimming pool, with a large kitchen and two seating areas one of which pleasantly surrounded by some steps and a warm fireplace.

In the main structure, there are three double rooms on the ground floor, all with their en suite bathroom and two doubles on the first floor still with master bathroom.

The richness of the finishes, selected in style and carefully, the thousand construction details in the warm colors, flowers and windows that continuously refer to the garden and overlook the white stone paths, impossible not to fall in love with Villa Indaco.