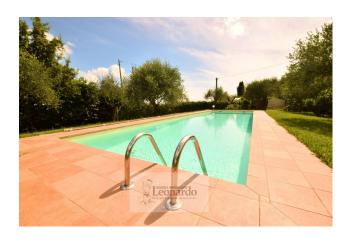

On the front of the main house, an 11m by 3.5m swimming pool relaxes in the sun on a terrace facing the sea that calls for breaks of

magnificent relaxation and convivial moments by the pool.

The main building, historically part of the agricultural and hunting estates of the royal family Bourbon Parma, very active in these places, is spread over two levels.