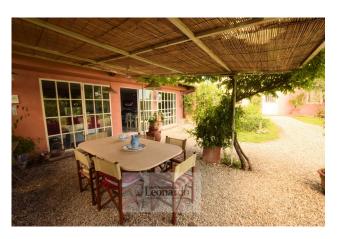

On the ground floor a magnificent pergola for the summer heat is an anteroom to the living area, a large double lounge with large windows overlooking the garden and swimming pool, with a large kitchen and two seating areas one of which pleasantly surrounded by some steps and a warm fireplace.

The property views sea for sale in Versilia are enriched by two large grassy terraces that overlook the living area, from which you enjoy the best sea view of the property, a cooking area with a wood oven, various storages of laundry and wood and a parking area for multiple cars