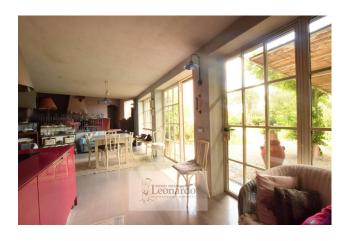

On the ground floor a magnificent pergola for the summer heat is an anteroom to the living area, a large double lounge with large windows overlooking the garden and swimming pool, with a large kitchen and two seating areas one of which pleasantly surrounded by some steps and a warm fireplace.