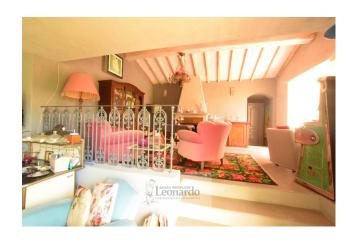

On the ground floor a magnificent pergola for the summer heat is an anteroom to the living area, a large double lounge with large windows overlooking the garden and swimming pool, with a large kitchen and two seating areas one of which pleasantly surrounded by some steps and a warm fireplace.

In the main structure, there are three double rooms on the ground floor, all with their en suite bathroom and two doubles on the first floor still with master bathroom.

The richness of the finishes, selected in style and carefully, the thousand construction details in the warm colors, flowers and windows that continuously refer to the garden and overlook the white stone paths, impossible not to fall in love with Villa Indaco.