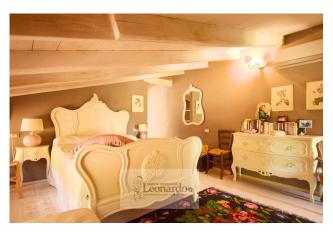

In the main structure, there are three double rooms on the ground floor, all with their en suite bathroom and two doubles on the first floor still with master bathroom.

The richness of the finishes, selected in style and carefully, the thousand construction details in the warm colors, flowers and windows that continuously refer to the garden and overlook the white stone paths, impossible not to fall in love with Villa Indaco.