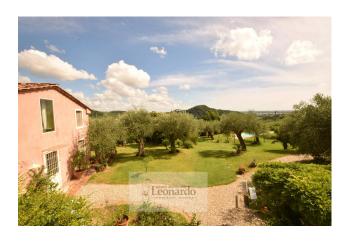

## 190 square meters | Bathrooms: 6 | Bedrooms: 5 | Rooms: 9

Villa Indeo.

Beautiful cottage sea view with pool.

Leonardo Real Estate offers you an exclusive new villa for sale overlooking the sea.

In the setting of the green hills facing the sea of Versilia, with Viareggio and Fort dei Marmi a short distance away, in the pristine green of olive trees and fruit trees, reserved and at the same time close to all services is Villa Indaco, a residence with a strong and marked charm that the current property has well highlighted, underlining with large windows and manicured gardens a paradise of light and nature.

Through a road that makes its way through the olive trees you arrive at the entrance of the property, one of the three driveways present.

We welcome a beautiful, finely manicured garden, with interior grass driveways that now lead to the house, now to the sea-view pool, now to the beautiful terraces from which to enjoy the magnificent view.

The garden with the property is mainly developed flat, a highly sought after feature that is difficult to spot in the first hill usually characterized by steep slopes.

Within the park of more than 6500 square meters we find olive trees and many fruit trees including oranges, lemons, cherry trees, figs, pomes, pomesty, grapefruits, prickly pears and hazelnuts.

On the front of the main house, an 11m by 3.5m swimming pool relaxes in the sun on a terrace facing the sea that calls for breaks of

magnificent relaxation and convivial moments by the pool.

The main building, historically part of the agricultural and hunting estates of the royal family Bourbon Parma, very active in these places, is spread over two levels.