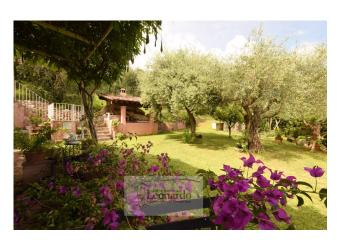

Through a road that makes its way through the olive trees you arrive at the entrance of the property, one of the three driveways present.

We welcome a beautiful, finely manicured garden, with interior grass driveways that now lead to the house, now to the sea-view pool, now to the beautiful terraces from which to enjoy the magnificent view.

The garden with the property is mainly developed flat, a highly sought after feature that is difficult to spot in the first hill usually characterized by steep slopes.

Within the park of more than 6500 square meters we find olive trees and many fruit trees including oranges, lemons, cherry trees, figs, pomes, pomesty, grapefruits, prickly pears and hazelnuts.