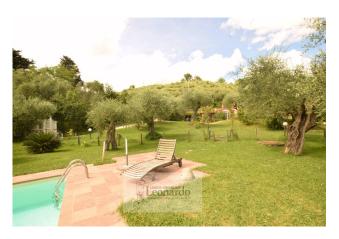

Through a road that makes its way through the olive trees you arrive at the entrance of the property, one of the three driveways present.

We welcome a beautiful, finely manicured garden, with interior grass driveways that now lead to the house, now to the sea-view pool, now to the beautiful terraces from which to enjoy the magnificent view.

The garden with the property is mainly developed flat, a highly sought after feature that is difficult to spot in the first hill usually characterized by steep slopes.

Within the park of more than 6500 square meters we find olive trees and many fruit trees including oranges, lemons, cherry trees, figs, pomes, pomesty, grapefruits, prickly pears and hazelnuts.

On the front of the main house, an 11m by 3.5m swimming pool relaxes in the sun on a terrace facing the sea that calls for breaks of

magnificent relaxation and convivial moments by the pool.

The main building, historically part of the agricultural and hunting estates of the royal family Bourbon Parma, very active in these places, is spread over two levels.