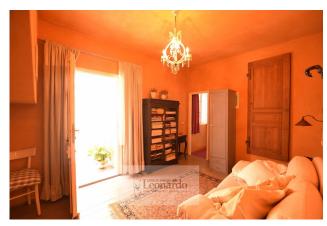

On the ground floor a magnificent pergola for the summer heat is an anteroom to the living area, a large double lounge with large windows overlooking the garden and swimming pool, with a large kitchen and two seating areas one of which pleasantly surrounded by some steps and a warm fireplace.

In the main structure, there are three double rooms on the ground floor, all with their en suite bathroom and two doubles on the first floor still with master bathroom.

The richness of the finishes, selected in style and carefully, the thousand construction details in the warm colors, flowers and windows that continuously refer to the garden and overlook the white stone paths, impossible not to fall in love with Villa Indaco.