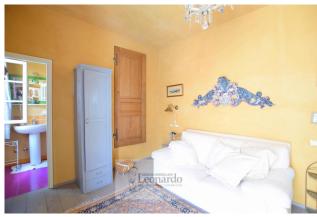

On the ground floor a magnificent pergola for the summer heat is an anteroom to the living area, a large double lounge with large windows overlooking the garden and swimming pool, with a large kitchen and two seating areas one of which pleasantly surrounded by some steps and a warm fireplace.

In the main structure, there are three double rooms on the ground floor, all with their en suite bathroom and two doubles on the first floor still with master bathroom.

The richness of the finishes, selected in style and carefully, the thousand construction details in the warm colors, flowers and windows that continuously refer to the garden and overlook the white stone paths, impossible not to fall in love with Villa Indaco.