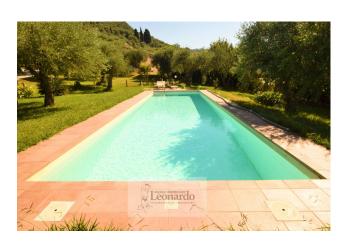

On the front of the main house, an 11m by 3.5m swimming pool relaxes in the sun on a terrace facing the sea that calls for breaks of

magnificent relaxation and convivial moments by the pool.

The main building, historically part of the agricultural and hunting estates of the royal family Bourbon Parma, very active in these places, is spread over two levels.