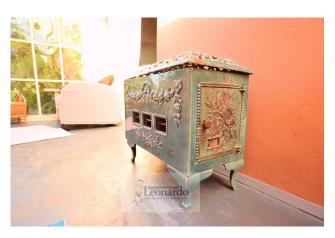

On the ground floor a magnificent pergola for the summer heat is an anteroom to the living area, a large double lounge with large windows overlooking the garden and swimming pool, with a large kitchen and two seating areas one of which pleasantly surrounded by some steps and a warm fireplace.

| Cellar                   | Fastweb Coverage   | Fireplace        |
|--------------------------|--------------------|------------------|
| Air-Conditioned          | Parquet            | Telephone System |
| Wiring: By Law           | Sanitary Suspended | Shower           |
| Predisposition for Alarm | Safe-Deposit Box   | Sea View         |