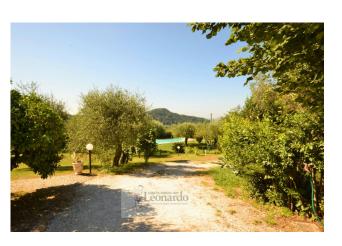

Through a road that makes its way through the olive trees you arrive at the entrance of the property, one of the three driveways present.

We welcome a beautiful, finely manicured garden, with interior grass driveways that now lead to the house, now to the sea-view pool, now to the beautiful terraces from which to enjoy the magnificent view.

The garden with the property is mainly developed flat, a highly sought after feature that is difficult to spot in the first hill usually characterized by steep slopes.

Within the park of more than 6500 square meters we find olive trees and many fruit trees including oranges, lemons, cherry trees, figs, pomes, pomesty, grapefruits, prickly pears and hazelnuts.