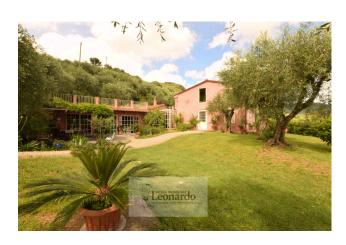

## 190 square meters | Bathrooms: 6 | Bedrooms: 5 | Rooms: 9

Villa Indeo.

Beautiful cottage sea view with pool.

Leonardo Real Estate offers you an exclusive new villa for sale overlooking the sea.

In the setting of the green hills facing the sea of Versilia, with Viareggio and Fort dei Marmi a short distance away, in the pristine green of olive trees and fruit trees, reserved and at the same time close to all services is Villa Indaco, a residence with a strong and marked charm that the current property has well highlighted, underlining with large windows and manicured gardens a paradise of light and nature.

On the front of the main house, an 11m by 3.5m swimming pool relaxes in the sun on a terrace facing the sea that calls for breaks of

magnificent relaxation and convivial moments by the pool.

The main building, historically part of the agricultural and hunting estates of the royal family Bourbon Parma, very active in these places, is spread over two levels.

On the ground floor a magnificent pergola for the summer heat is an anteroom to the living area, a large double lounge with large windows overlooking the garden and swimming pool, with a large kitchen and two seating areas one of which pleasantly surrounded by some steps and a warm fireplace.