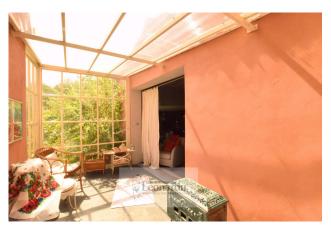

On the ground floor a magnificent pergola for the summer heat is an anteroom to the living area, a large double lounge with large windows overlooking the garden and swimming pool, with a large kitchen and two seating areas one of which pleasantly surrounded by some steps and a warm fireplace.