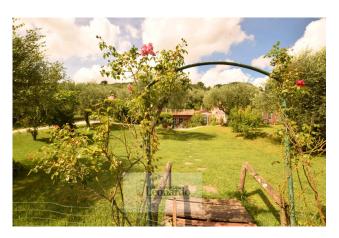

Through a road that makes its way through the olive trees you arrive at the entrance of the property, one of the three driveways present.

We welcome a beautiful, finely manicured garden, with interior grass driveways that now lead to the house, now to the sea-view pool, now to the beautiful terraces from which to enjoy the magnificent view.

The garden with the property is mainly developed flat, a highly sought after feature that is difficult to spot in the first hill usually characterized by steep slopes.

Within the park of more than 6500 square meters we find olive trees and many fruit trees including oranges, lemons, cherry trees, figs, pomes, pomesty, grapefruits, prickly pears and hazelnuts.