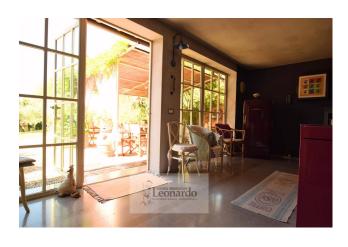

On the ground floor a magnificent pergola for the summer heat is an anteroom to the living area, a large double lounge with large windows overlooking the garden and swimming pool, with a large kitchen and two seating areas one of which pleasantly surrounded by some steps and a warm fireplace.