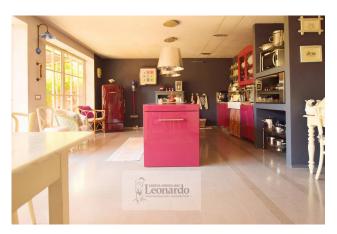

On the ground floor a magnificent pergola for the summer heat is an anteroom to the living area, a large double lounge with large windows overlooking the garden and swimming pool, with a large kitchen and two seating areas one of which pleasantly surrounded by some steps and a warm fireplace.