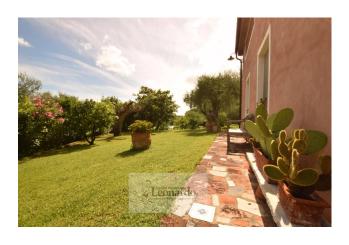

Through a road that makes its way through the olive trees you arrive at the entrance of the property, one of the three driveways present.

We welcome a beautiful, finely manicured garden, with interior grass driveways that now lead to the house, now to the sea-view pool, now to the beautiful terraces from which to enjoy the magnificent view.

The garden with the property is mainly developed flat, a highly sought after feature that is difficult to spot in the first hill usually characterized by steep slopes.

Within the park of more than 6500 square meters we find olive trees and many fruit trees including oranges, lemons, cherry trees, figs, pomes, pomesty, grapefruits, prickly pears and hazelnuts.