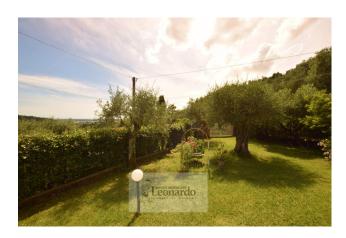

Through a road that makes its way through the olive trees you arrive at the entrance of the property, one of the three driveways present.

We welcome a beautiful, finely manicured garden, with interior grass driveways that now lead to the house, now to the sea-view pool, now to the beautiful terraces from which to enjoy the magnificent view.

The garden with the property is mainly developed flat, a highly sought after feature that is difficult to spot in the first hill usually characterized by steep slopes.

Within the park of more than 6500 square meters we find olive trees and many fruit trees including oranges, lemons, cherry trees, figs, pomes, pomesty, grapefruits, prickly pears and hazelnuts.