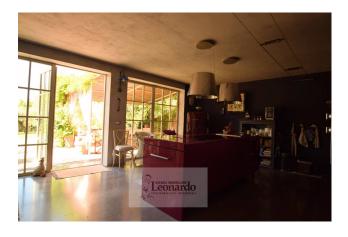

On the ground floor a magnificent pergola for the summer heat is an anteroom to the living area, a large double lounge with large windows overlooking the garden and swimming pool, with a large kitchen and two seating areas one of which pleasantly surrounded by some steps and a warm fireplace.