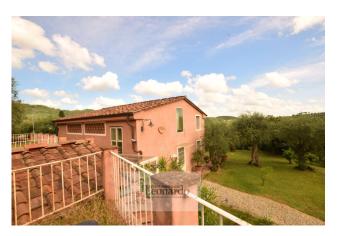

On the front of the main house, an 11m by 3.5m swimming pool relaxes in the sun on a terrace facing the sea that calls for breaks of

magnificent relaxation and convivial moments by the pool.

The main building, historically part of the agricultural and hunting estates of the royal family Bourbon Parma, very active in these places, is spread over two levels.

On the ground floor a magnificent pergola for the summer heat is an anteroom to the living area, a large double lounge with large windows overlooking the garden and swimming pool, with a large kitchen and two seating areas one of which pleasantly surrounded by some steps and a warm fireplace.

In the main structure, there are three double rooms on the ground floor, all with their en suite bathroom and two doubles on the first floor still with master bathroom.

The richness of the finishes, selected in style and carefully, the thousand construction details in the warm colors, flowers and windows that continuously refer to the garden and overlook the white stone paths, impossible not to fall in love with Villa Indaco.