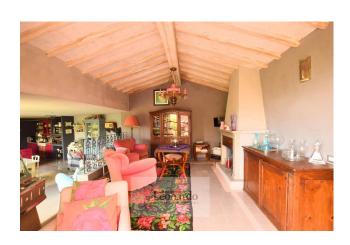

On the ground floor a magnificent pergola for the summer heat is an anteroom to the living area, a large double lounge with large windows overlooking the garden and swimming pool, with a large kitchen and two seating areas one of which pleasantly surrounded by some steps and a warm fireplace.