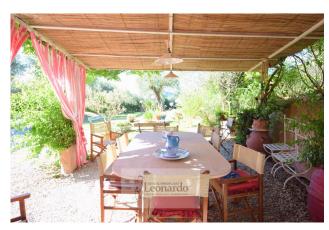

On the ground floor a magnificent pergola for the summer heat is an anteroom to the living area, a large double lounge with large windows overlooking the garden and swimming pool, with a large kitchen and two seating areas one of which pleasantly surrounded by some steps and a warm fireplace.

The property views sea for sale in Versilia are enriched by two large grassy terraces that overlook the living area, from which you enjoy the best sea view of the property, a cooking area with a wood oven, various storages of laundry and wood and a parking area for multiple cars