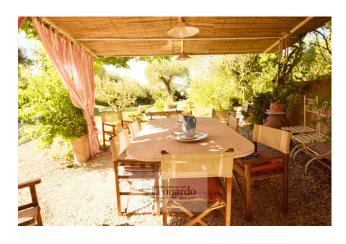

On the ground floor a magnificent pergola for the summer heat is an anteroom to the living area, a large double lounge with large windows overlooking the garden and swimming pool, with a large kitchen and two seating areas one of which pleasantly surrounded by some steps and a warm fireplace.

The property views sea for sale in Versilia are enriched by two large grassy terraces that overlook the living area, from which you enjoy the best sea view of the property, a cooking area with a wood oven, various storages of laundry and wood and a parking area for multiple cars