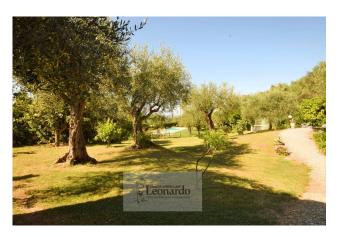

Through a road that makes its way through the olive trees you arrive at the entrance of the property, one of the three driveways present.

We welcome a beautiful, finely manicured garden, with interior grass driveways that now lead to the house, now to the sea-view pool, now to the beautiful terraces from which to enjoy the magnificent view.

The garden with the property is mainly developed flat, a highly sought after feature that is difficult to spot in the first hill usually characterized by steep slopes.

Within the park of more than 6500 square meters we find olive trees and many fruit trees including oranges, lemons, cherry trees, figs, pomes, pomesty, grapefruits, prickly pears and hazelnuts.

On the front of the main house, an 11m by 3.5m swimming pool relaxes in the sun on a terrace facing the sea that calls for breaks of

magnificent relaxation and convivial moments by the pool.

The main building, historically part of the agricultural and hunting estates of the royal family Bourbon Parma, very active in these places, is spread over two levels.