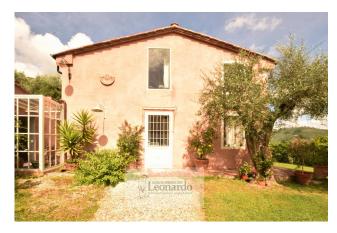

On the ground floor a magnificent pergola for the summer heat is an anteroom to the living area, a large double lounge with large windows overlooking the garden and swimming pool, with a large kitchen and two seating areas one of which pleasantly surrounded by some steps and a warm fireplace.

In the main structure, there are three double rooms on the ground floor, all with their en suite bathroom and two doubles on the first floor still with master bathroom.

The richness of the finishes, selected in style and carefully, the thousand construction details in the warm colors, flowers and windows that continuously refer to the garden and overlook the white stone paths, impossible not to fall in love with Villa Indaco.