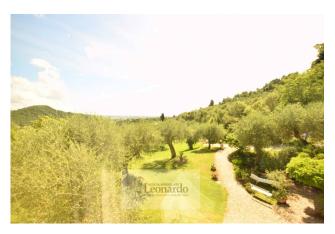

Through a road that makes its way through the olive trees you arrive at the entrance of the property, one of the three driveways present.

We welcome a beautiful, finely manicured garden, with interior grass driveways that now lead to the house, now to the sea-view pool, now to the beautiful terraces from which to enjoy the magnificent view.

The garden with the property is mainly developed flat, a highly sought after feature that is difficult to spot in the first hill usually characterized by steep slopes.

Within the park of more than 6500 square meters we find olive trees and many fruit trees including oranges, lemons, cherry trees, figs, pomes, pomesty, grapefruits, prickly pears and hazelnuts.