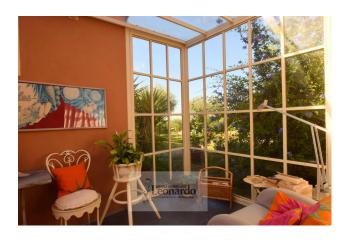

On the ground floor a magnificent pergola for the summer heat is an anteroom to the living area, a large double lounge with large windows overlooking the garden and swimming pool, with a large kitchen and two seating areas one of which pleasantly surrounded by some steps and a warm fireplace.