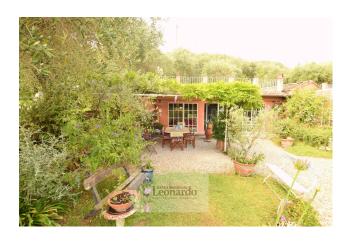

On the ground floor a magnificent pergola for the summer heat is an anteroom to the living area, a large double lounge with large windows overlooking the garden and swimming pool, with a large kitchen and two seating areas one of which pleasantly surrounded by some steps and a warm fireplace.

In the main structure, there are three double rooms on the ground floor, all with their en suite bathroom and two doubles on the first floor still with master bathroom.

The richness of the finishes, selected in style and carefully, the thousand construction details in the warm colors, flowers and windows that continuously refer to the garden and overlook the white stone paths, impossible not to fall in love with Villa Indaco.