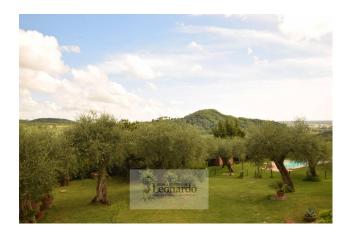

The garden with the property is mainly developed flat, a highly sought after feature that is difficult to spot in the first hill usually characterized by steep slopes.

Within the park of more than 6500 square meters we find olive trees and many fruit trees including oranges, lemons, cherry trees, figs, pomes, pomesty, grapefruits, prickly pears and hazelnuts.

On the front of the main house, an 11m by 3.5m swimming pool relaxes in the sun on a terrace facing the sea that calls for breaks of

magnificent relaxation and convivial moments by the pool.

The main building, historically part of the agricultural and hunting estates of the royal family Bourbon Parma, very active in these places, is spread over two levels.