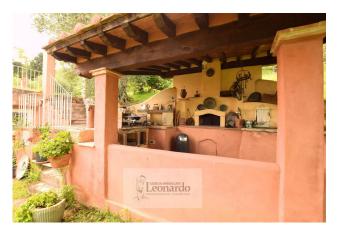

On the ground floor a magnificent pergola for the summer heat is an anteroom to the living area, a large double lounge with large windows overlooking the garden and swimming pool, with a large kitchen and two seating areas one of which pleasantly surrounded by some steps and a warm fireplace.

The property views sea for sale in Versilia are enriched by two large grassy terraces that overlook the living area, from which you enjoy the best sea view of the property, a cooking area with a wood oven, various storages of laundry and wood and a parking area for multiple cars