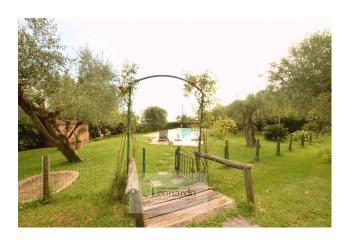

Through a road that makes its way through the olive trees you arrive at the entrance of the property, one of the three driveways present.

We welcome a beautiful, finely manicured garden, with interior grass driveways that now lead to the house, now to the sea-view pool, now to the beautiful terraces from which to enjoy the magnificent view.

On the front of the main house, an 11m by 3.5m swimming pool relaxes in the sun on a terrace facing the sea that calls for breaks of

magnificent relaxation and convivial moments by the pool.

The main building, historically part of the agricultural and hunting estates of the royal family Bourbon Parma, very active in these places, is spread over two levels.