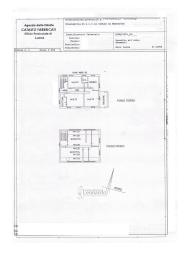

In the main structure, there are three double rooms on the ground floor, all with their en suite bathroom and two doubles on the first floor still with master bathroom.

The richness of the finishes, selected in style and carefully, the thousand construction details in the warm colors, flowers and windows that continuously refer to the garden and overlook the white stone paths, impossible not to fall in love with Villa Indaco.

The property views sea for sale in Versilia are enriched by two large grassy terraces that overlook the living area, from which you enjoy the best sea view of the property, a cooking area with a wood oven, various storages of laundry and wood and a parking area for multiple cars