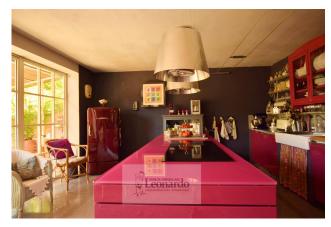

On the ground floor a magnificent pergola for the summer heat is an anteroom to the living area, a large double lounge with large windows overlooking the garden and swimming pool, with a large kitchen and two seating areas one of which pleasantly surrounded by some steps and a warm fireplace.