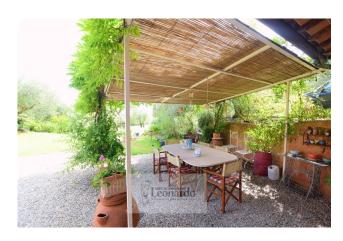

On the ground floor a magnificent pergola for the summer heat is an anteroom to the living area, a large double lounge with large windows overlooking the garden and swimming pool, with a large kitchen and two seating areas one of which pleasantly surrounded by some steps and a warm fireplace.