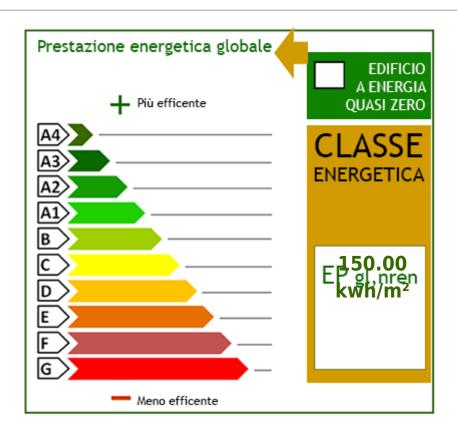

## **Property details**

| <b>Code</b> : C943                     | Reason: Sale                |
|----------------------------------------|-----------------------------|
| Type: Indipendent house                | Region: Toscana             |
| Province: Lucca                        | Municipality: Camaiore      |
| Area: Collina                          | Price: € 265.000 negotiable |
| Total Square Meters: 118 square meters | Bedrooms: 2                 |
| Bathrooms: 2                           | Rooms: 4                    |
| : 2009                                 | : Yes                       |
| : 10.000 meters                        |                             |