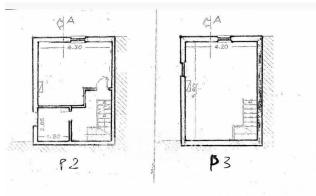

The house is in excellent condition immediately habitable.

From the common courtyard, access to the house is on the ground floor and takes us directly to the open space with fireplace and open kitchen in a welcoming and well-kept environment; we go up to the first floor which offers another area currently used as a living room and the first service bathroom with window; upstairs a double bedroom with the second bathroom precedes the attic which consists of another spacious double bedroom with light and high ceiling.

The view opens onto the valley from where we can admire the land of 3800 square meters of exclusive property which is reached beyond the small common courtyard with garden, vegetable garden, olive grove, orchard and wood. In the external area there are also the technical room with laundry and a third service bathroom with shower