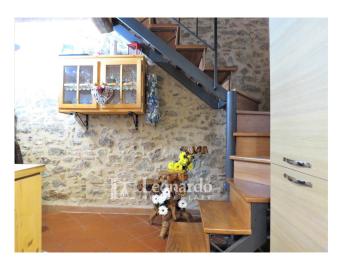

The house is in excellent condition immediately habitable.

From the common courtyard, access to the house is on the ground floor and takes us directly to the open space with fireplace and open kitchen in a welcoming and well-kept environment; we go up to the first floor which offers another area currently used as a living room and the first service bathroom with window; upstairs a double bedroom with the second bathroom precedes the attic which consists of another spacious double bedroom with light and high ceiling.