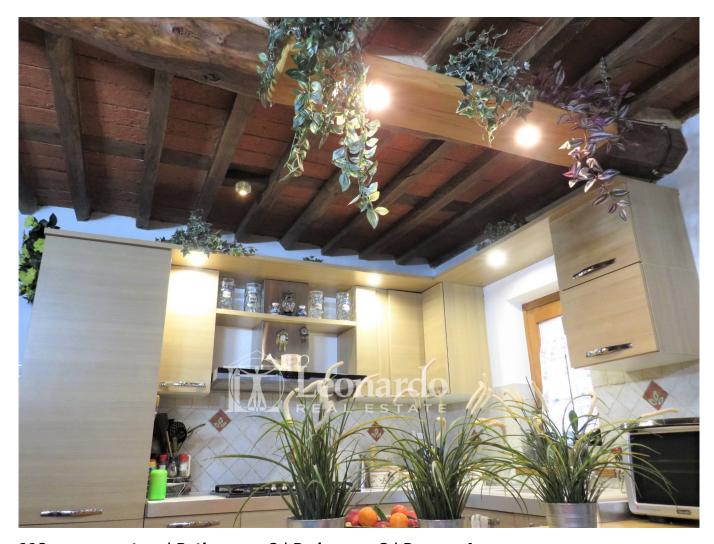

The house is in excellent condition immediately habitable.

From the common courtyard, access to the house is on the ground floor and takes us directly to the open space with fireplace and open kitchen in a welcoming and well-kept environment; we go up to the first floor which offers another area currently used as a living room and the first service bathroom with window; upstairs a double bedroom with the second bathroom precedes the attic which consists of another spacious double bedroom with light and high ceiling.