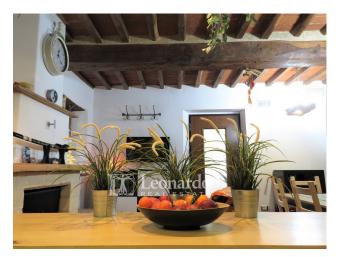

The house is in excellent condition immediately habitable.

From the common courtyard, access to the house is on the ground floor and takes us directly to the open space with fireplace and open kitchen in a welcoming and well-kept environment; we go up to the first floor which offers another area currently used as a living room and the first service bathroom with window; upstairs a double bedroom with the second bathroom precedes the attic which consists of another spacious double bedroom with light and high ceiling.