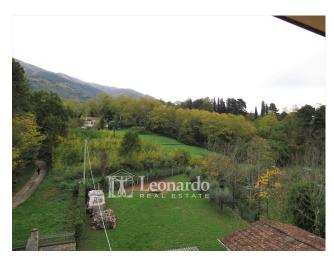

The view opens onto the valley from where we can admire the land of 3800 square meters of exclusive property which is reached beyond the small common courtyard with garden, vegetable garden, olive grove, orchard and wood. In the external area there are also the technical room with laundry and a third service bathroom with shower