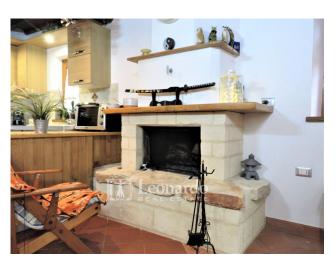

The house is in excellent condition immediately habitable.

From the common courtyard, access to the house is on the ground floor and takes us directly to the open space with fireplace and open kitchen in a welcoming and well-kept environment; we go up to the first floor which offers another area currently used as a living room and the first service bathroom with window; upstairs a double bedroom with the second bathroom precedes the attic which consists of another spacious double bedroom with light and high ceiling.

## **Features**

| Terrace          | Closet    | ADSL Coverage        |
|------------------|-----------|----------------------|
| Fastweb Coverage | Fireplace | Parquet              |
| Wiring: By Law   | Shower    | Wooden Window Frames |