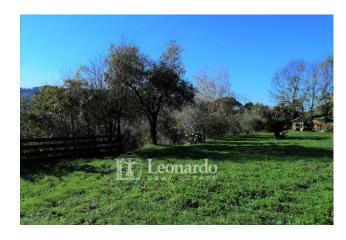

The view opens onto the valley from where we can admire the land of 3800 square meters of exclusive property which is reached beyond the small common courtyard with garden, vegetable garden, olive grove, orchard and wood. In the external area there are also the technical room with laundry and a third service bathroom with shower