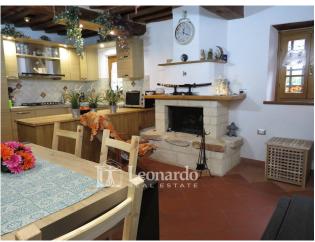

The house is in excellent condition immediately habitable.

From the common courtyard, access to the house is on the ground floor and takes us directly to the open space with fireplace and open kitchen in a welcoming and well-kept environment; we go up to the first floor which offers another area currently used as a living room and the first service bathroom with window; upstairs a double bedroom with the second bathroom precedes the attic which consists of another spacious double bedroom with light and high ceiling.

## **Features**

| Terrace          | Closet    | ADSL Coverage        |
|------------------|-----------|----------------------|
| Fastweb Coverage | Fireplace | Parquet              |
| Wiring: By Law   | Shower    | Wooden Window Frames |