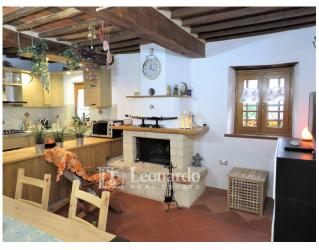

The house is in excellent condition immediately habitable.

From the common courtyard, access to the house is on the ground floor and takes us directly to the open space with fireplace and open kitchen in a welcoming and well-kept environment; we go up to the first floor which offers another area currently used as a living room and the first service bathroom with window; upstairs a double bedroom with the second bathroom precedes the attic which consists of another spacious double bedroom with light and high ceiling.

## **Features**

| Terrace          | Closet    | ADSL Coverage        |
|------------------|-----------|----------------------|
| Fastweb Coverage | Fireplace | Parquet              |
| Wiring: By Law   | Shower    | Wooden Window Frames |