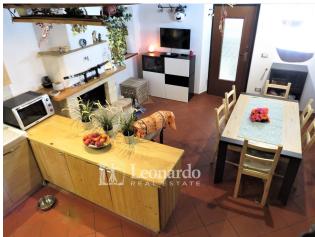

The house is in excellent condition immediately habitable.

From the common courtyard, access to the house is on the ground floor and takes us directly to the open space with fireplace and open kitchen in a welcoming and well-kept environment; we go up to the first floor which offers another area currently used as a living room and the first service bathroom with window; upstairs a double bedroom with the second bathroom precedes the attic which consists of another spacious double bedroom with light and high ceiling.