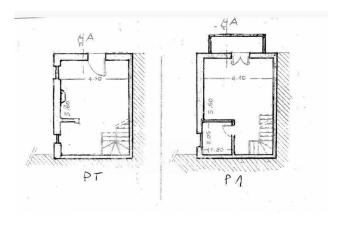

## Indipendent house for Sale to Camaiore Area: Collina

118 square meters | Bathrooms: 2 | Bedrooms: 2 | Rooms: 4

Rustic townhouse with land

Independent housing solution in a semi-hilly position, in a quiet courtyard, with large land and very close to the center for sale in Camaiore.

The house is in excellent condition immediately habitable.

From the common courtyard, access to the house is on the ground floor and takes us directly to the open space with fireplace and open kitchen in a welcoming and well-kept environment; we go up to the first floor which offers another area currently used as a living room and the first service bathroom with window; upstairs a double bedroom with the second bathroom precedes the attic which consists of another spacious double bedroom with light and high ceiling.