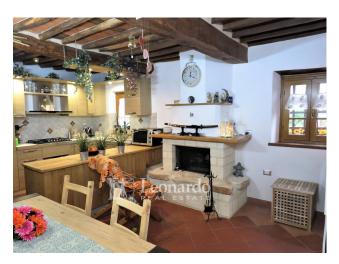

The house is in excellent condition immediately habitable.

From the common courtyard, access to the house is on the ground floor and takes us directly to the open space with fireplace and open kitchen in a welcoming and well-kept environment; we go up to the first floor which offers another area currently used as a living room and the first service bathroom with window; upstairs a double bedroom with the second bathroom precedes the attic which consists of another spacious double bedroom with light and high ceiling.

## **Features**

| Terrace          | Closet    | ADSL Coverage        |
|------------------|-----------|----------------------|
| Fastweb Coverage | Fireplace | Parquet              |
| Wiring: By Law   | Shower    | Wooden Window Frames |