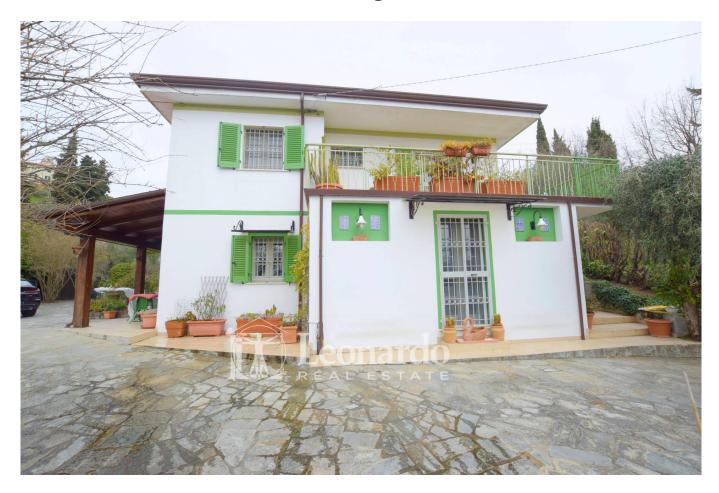

# Indipendent house for Sale to Massarosa Area: Bargecchia

## 160 square meters | Bathrooms: 3 | Bedrooms: 3 | Rooms: 7

Single villa on two levels with garden and sea view.

A spectacular view of the lake and the sea, a large porch where you can dine in the summer, a large panoramic terrace, a garden with fruit trees ... what more could you want? A swimming pool to cool off? This too, is there.

The property for sale is located in one of the most sought-after locations in the Versilia hills for those looking for the most beautiful views of the sea: Bargecchia, a hamlet of Massarosa.

Going up from the private driveway we arrive at the driveway entrance that opens the square that surrounds the front area of the villa.