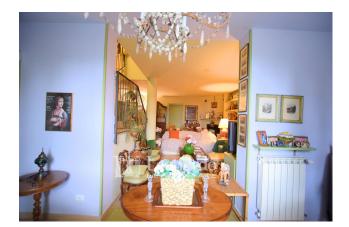

The entrance on the ground floor is large and anticipates the room with fireplace which leads to the bathroom with laundry area and large closet, to the kitchen and dining room consisting of a single large room where the side entrance with porch insists.