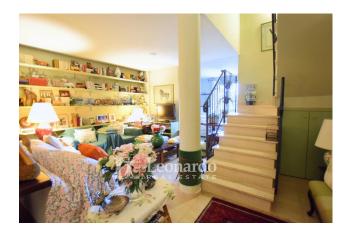

The entrance on the ground floor is large and anticipates the room with fireplace which leads to the bathroom with laundry area and large closet, to the kitchen and dining room consisting of a single large room where the side entrance with porch insists.

From the hall, the stairs lead to the sleeping area consisting of a double bedroom with a terrace of about 20 square meters which leads directly into the garden, a second double bedroom, a bathroom with shower and a third bedroom with private bathroom with shower.