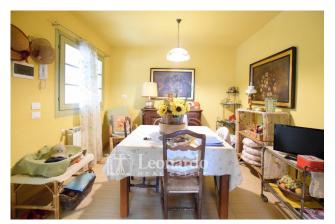

The entrance on the ground floor is large and anticipates the room with fireplace which leads to the bathroom with laundry area and large closet, to the kitchen and dining room consisting of a single large room where the side entrance with porch insists.