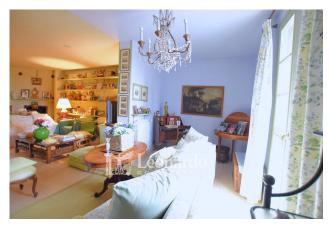

The entrance on the ground floor is large and anticipates the room with fireplace which leads to the bathroom with laundry area and large closet, to the kitchen and dining room consisting of a single large room where the side entrance with porch insists.