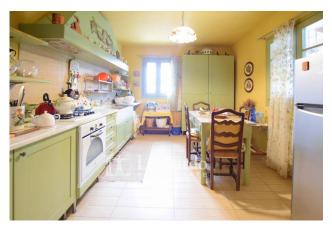

The entrance on the ground floor is large and anticipates the room with fireplace which leads to the bathroom with laundry area and large closet, to the kitchen and dining room consisting of a single large room where the side entrance with porch insists.