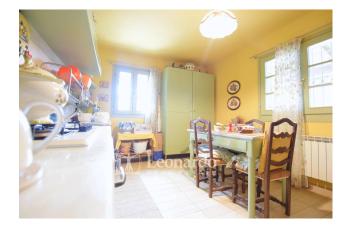

The entrance on the ground floor is large and anticipates the room with fireplace which leads to the bathroom with laundry area and large closet, to the kitchen and dining room consisting of a single large room where the side entrance with porch insists.