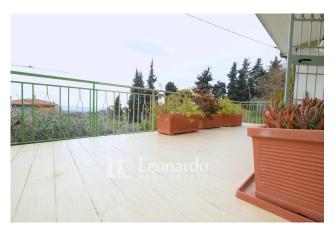

## 160 square meters | Bathrooms: 3 | Bedrooms: 3 | Rooms: 7

Single villa on two levels with garden and sea view.

A spectacular view of the lake and the sea, a large porch where you can dine in the summer, a large panoramic terrace, a garden with fruit trees ... what more could you want? A swimming pool to cool off? This too, is there.

### **Features**

| Terrace: 20 m <sup>2</sup> | Tv Antenna: Autonomous | Tv SAT: Autonomous |
|----------------------------|------------------------|--------------------|
| Fireplace                  | Wiring: By Law         | Shower             |
| Wooden Window Frames       | Shutters               | Sea View           |