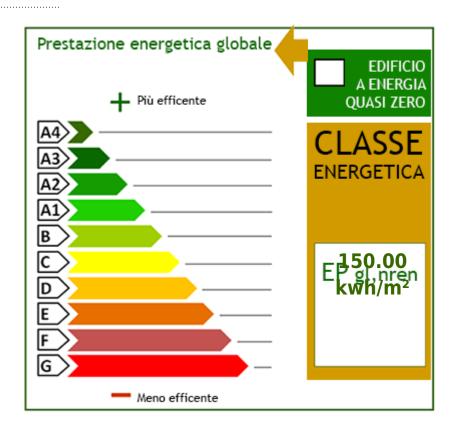

| :2                          |
| : Yes                       |
|                             |
|                             |

### **Features**

| Terrace: 20 m <sup>2</sup> | Tv Antenna: Autonomous | Tv SAT: Autonomous |
|----------------------------|------------------------|--------------------|
| Fireplace                  | Wiring: By Law         | Shower             |
| Wooden Window Frames       | Shutters               | Sea View           |

## Nearby

| Gyms             | Spa          | Football Fields    | Fitness Centers |
|------------------|--------------|--------------------|-----------------|
| Tennis Courts    | Bike Lanes   | Playgrounds        | Railway Station |
| Public Transport | Kindergarten | Elementary Schools | Schools         |





#### **Municipal Offices**