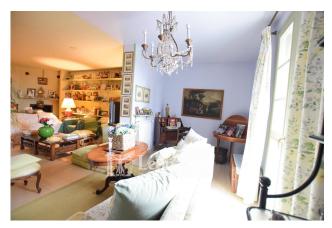

The entrance on the ground floor is large and anticipates the room with fireplace which leads to the bathroom with laundry area and large closet, to the kitchen and dining room consisting of a single large room where the side entrance with porch insists.