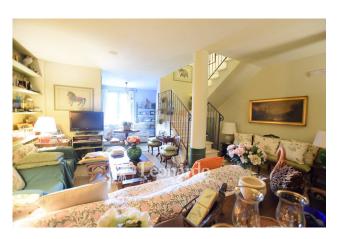

The entrance on the ground floor is large and anticipates the room with fireplace which leads to the bathroom with laundry area and large closet, to the kitchen and dining room consisting of a single large room where the side entrance with porch insists.