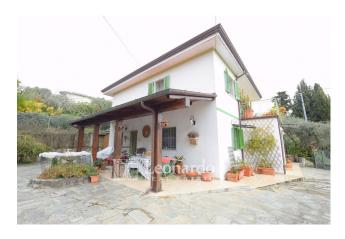

## 160 square meters | Bathrooms: 3 | Bedrooms: 3 | Rooms: 7

Single villa on two levels with garden and sea view.

A spectacular view of the lake and the sea, a large porch where you can dine in the summer, a large panoramic terrace, a garden with fruit trees ... what more could you want? A swimming pool to cool off? This too, is there.

The property for sale is located in one of the most sought-after locations in the Versilia hills for those looking for the most beautiful views of the sea: Bargecchia, a hamlet of Massarosa.

Going up from the private driveway we arrive at the driveway entrance that opens the square that surrounds the front area of the villa.