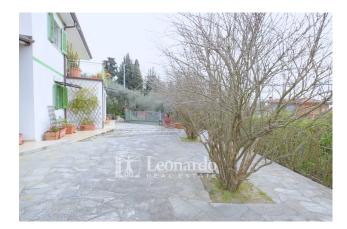

The property for sale is located in one of the most sought-after locations in the Versilia hills for those looking for the most beautiful views of the sea: Bargecchia, a hamlet of Massarosa.

Going up from the private driveway we arrive at the driveway entrance that opens the square that surrounds the front area of the villa.

The entrance on the ground floor is large and anticipates the room with fireplace which leads to the bathroom with laundry area and large closet, to the kitchen and dining room consisting of a single large room where the side entrance with porch insists.