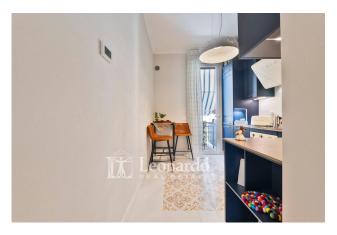

The property for sale, of approximately 90 square metres, very bright and well exposed, is on the first floor and comprises an entrance hall, double room overlooking a livable balcony from the street, eat-in kitchen which leads to another livable balcony equipped with of storage room and boiler area - laundry, hallway sleeping area consisting of two double bedrooms, one of which with wardrobe room and both with access to balcony and splendid and large bathroom with bathtub.