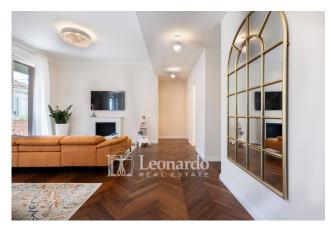

The property for sale, of approximately 90 square metres, very bright and well exposed, is on the first floor and comprises an entrance hall, double room overlooking a livable balcony from the street, eat-in kitchen which leads to another livable balcony equipped with of storage room and boiler area - laundry, hallway sleeping area consisting of two double bedrooms, one of which with wardrobe room and both with access to balcony and splendid and large bathroom with bathtub.

Featuring a sophisticated air conditioning system integrated into the ceiling, this apartment stands out for its advanced features that not only cool the space during the summer, but also provide eco-friendly heating in the winter, eliminating the need for gas. The floor features an elegant 45° herringbone Foglie d'Oro parquet, which gives the interior both refinement and durability. Artea ceramic tiles and sanitary ware and lighting solutions from the Italian brand Massiero highlight the exceptional quality and style.