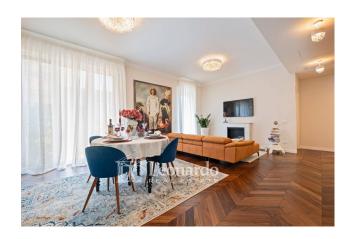

The property for sale, of approximately 90 square metres, very bright and well exposed, is on the first floor and comprises an entrance hall, double room overlooking a livable balcony from the street, eat-in kitchen which leads to another livable balcony equipped with of storage room and boiler area - laundry, hallway sleeping area consisting of two double bedrooms, one of which with wardrobe room and both with access to balcony and splendid and large bathroom with bathtub.

Featuring a sophisticated air conditioning system integrated into the ceiling, this apartment stands out for its advanced features that not only cool the space during the summer, but also provide eco-friendly heating in the winter, eliminating the need for gas. The floor features an elegant 45° herringbone Foglie d'Oro parquet, which gives the interior both refinement and durability. Artea ceramic tiles and sanitary ware and lighting solutions from the Italian brand Massiero highlight the exceptional quality and style.

The furniture, including custom-made components, has been carefully selected by Arredo 3, ensuring a harmonious and unified interior. SMEG kitchen appliances, known for their reliability and elegant design, perfectly match the overall aesthetics of the apartment. A cultural touch within the space is represented by the hand-painted "Pierrot" by Jean-Antoine Watteau, which resonates with the spirit of the local carnival and introduces a profound historical context to the living environment.