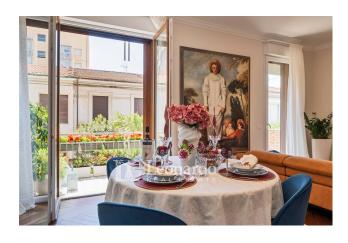

The property for sale, of approximately 90 square metres, very bright and well exposed, is on the first floor and comprises an entrance hall, double room overlooking a livable balcony from the street, eat-in kitchen which leads to another livable balcony equipped with of storage room and boiler area - laundry, hallway sleeping area consisting of two double bedrooms, one of which with wardrobe room and both with access to balcony and splendid and large bathroom with bathtub.

The furniture, including custom-made components, has been carefully selected by Arredo 3, ensuring a harmonious and unified interior. SMEG kitchen appliances, known for their reliability and elegant design, perfectly match the overall aesthetics of the apartment. A cultural touch within the space is represented by the hand-painted "Pierrot" by Jean-Antoine Watteau, which resonates with the spirit of the local carnival and introduces a profound historical context to the living environment.