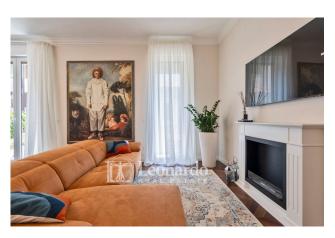

Featuring a sophisticated air conditioning system integrated into the ceiling, this apartment stands out for its advanced features that not only cool the space during the summer, but also provide eco-friendly heating in the winter, eliminating the need for gas. The floor features an elegant 45° herringbone Foglie d'Oro parquet, which gives the interior both refinement and durability. Artea ceramic tiles and sanitary ware and lighting solutions from the Italian brand Massiero highlight the exceptional quality and style.

The furniture, including custom-made components, has been carefully selected by Arredo 3, ensuring a harmonious and unified interior. SMEG kitchen appliances, known for their reliability and elegant design, perfectly match the overall aesthetics of the apartment. A cultural touch within the space is represented by the hand-painted "Pierrot" by Jean-Antoine Watteau, which resonates with the spirit of the local carnival and introduces a profound historical context to the living environment.