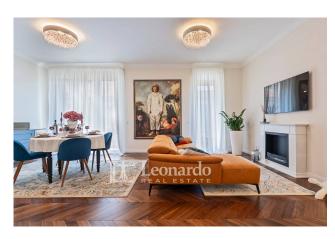

A skilful renovation just completed, the design, the enhancement of the spaces and the elegance are the main characteristics of this apartment just put on the market.

The apartment is located behind the central market and not far from the station, equipped with a convenient internal and private parking space.

Featuring a sophisticated air conditioning system integrated into the ceiling, this apartment stands out for its advanced features that not only cool the space during the summer, but also provide eco-friendly heating in the winter, eliminating the need for gas. The floor features an elegant 45° herringbone Foglie d'Oro parquet, which gives the interior both refinement and durability. Artea ceramic tiles and sanitary ware and lighting solutions from the Italian brand Massiero highlight the exceptional quality and style.

The furniture, including custom-made components, has been carefully selected by Arredo 3, ensuring a harmonious and unified interior. SMEG kitchen appliances, known for their reliability and elegant design, perfectly match the overall aesthetics of the apartment. A cultural touch within the space is represented by the hand-painted "Pierrot" by Jean-Antoine Watteau, which resonates with the spirit of the local carnival and introduces a profound historical context to the living environment.