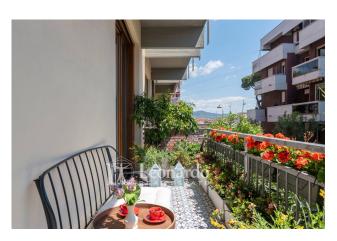

The property for sale, of approximately 90 square metres, very bright and well exposed, is on the first floor and comprises an entrance hall, double room overlooking a livable balcony from the street, eat-in kitchen which leads to another livable balcony equipped with of storage room and boiler area - laundry, hallway sleeping area consisting of two double bedrooms, one of which with wardrobe room and both with access to balcony and splendid and large bathroom with bathtub.

The property includes an uncovered parking space in a shared area, a bicycle/motorbike parking space, as well as a condominium attic.

Central and served area Large livable balconies Parking space Possibility of creating a third bedroom