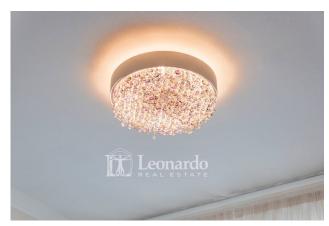

Featuring a sophisticated air conditioning system integrated into the ceiling, this apartment stands out for its advanced features that not only cool the space during the summer, but also provide eco-friendly heating in the winter, eliminating the need for gas. The floor features an elegant 45° herringbone Foglie d'Oro parquet, which gives the interior both refinement and durability. Artea ceramic tiles and sanitary ware and lighting solutions from the Italian brand Massiero highlight the exceptional quality and style.