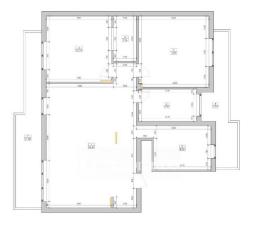

The property for sale, of approximately 90 square metres, very bright and well exposed, is on the first floor and comprises an entrance hall, double room overlooking a livable balcony from the street, eat-in kitchen which leads to another livable balcony equipped with of storage room and boiler area - laundry, hallway sleeping area consisting of two double bedrooms, one of which with wardrobe room and both with access to balcony and splendid and large bathroom with bathtub.