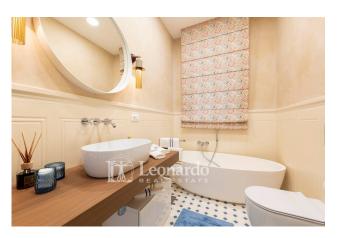

The property for sale, of approximately 90 square metres, very bright and well exposed, is on the first floor and comprises an entrance hall, double room overlooking a livable balcony from the street, eat-in kitchen which leads to another livable balcony equipped with of storage room and boiler area - laundry, hallway sleeping area consisting of two double bedrooms, one of which with wardrobe room and both with access to balcony and splendid and large bathroom with bathtub.

Featuring a sophisticated air conditioning system integrated into the ceiling, this apartment stands out for its advanced features that not only cool the space during the summer, but also provide eco-friendly heating in the winter, eliminating the need for gas. The floor features an elegant 45° herringbone Foglie d'Oro parquet, which gives the interior both refinement and durability. Artea ceramic tiles and sanitary ware and lighting solutions from the Italian brand Massiero highlight the exceptional quality and style.