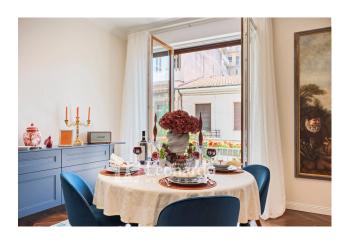

The furniture, including custom-made components, has been carefully selected by Arredo 3, ensuring a harmonious and unified interior. SMEG kitchen appliances, known for their reliability and elegant design, perfectly match the overall aesthetics of the apartment. A cultural touch within the space is represented by the hand-painted "Pierrot" by Jean-Antoine Watteau, which resonates with the spirit of the local carnival and introduces a profound historical context to the living environment.