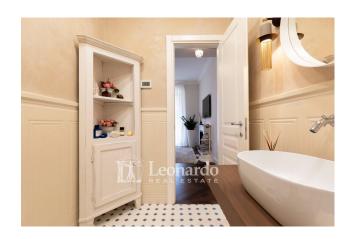

The property for sale, of approximately 90 square metres, very bright and well exposed, is on the first floor and comprises an entrance hall, double room overlooking a livable balcony from the street, eat-in kitchen which leads to another livable balcony equipped with of storage room and boiler area - laundry, hallway sleeping area consisting of two double bedrooms, one of which with wardrobe room and both with access to balcony and splendid and large bathroom with bathtub.

Featuring a sophisticated air conditioning system integrated into the ceiling, this apartment stands out for its advanced features that not only cool the space during the summer, but also provide eco-friendly heating in the winter, eliminating the need for gas. The floor features an elegant 45° herringbone Foglie d'Oro parquet, which gives the interior both refinement and durability. Artea ceramic tiles and sanitary ware and lighting solutions from the Italian brand Massiero highlight the exceptional quality and style.