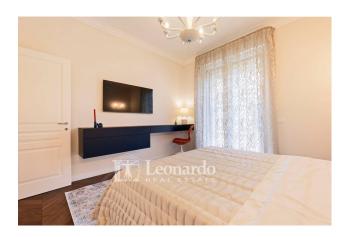

The property for sale, of approximately 90 square metres, very bright and well exposed, is on the first floor and comprises an entrance hall, double room overlooking a livable balcony from the street, eat-in kitchen which leads to another livable balcony equipped with of storage room and boiler area - laundry, hallway sleeping area consisting of two double bedrooms, one of which with wardrobe room and both with access to balcony and splendid and large bathroom with bathtub.

Featuring a sophisticated air conditioning system integrated into the ceiling, this apartment stands out for its advanced features that not only cool the space during the summer, but also provide eco-friendly heating in the winter, eliminating the need for gas. The floor features an elegant 45° herringbone Foglie d'Oro parquet, which gives the interior both refinement and durability. Artea ceramic tiles and sanitary ware and lighting solutions from the Italian brand Massiero highlight the exceptional quality and style.