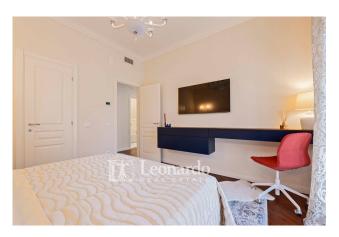

The property for sale, of approximately 90 square metres, very bright and well exposed, is on the first floor and comprises an entrance hall, double room overlooking a livable balcony from the street, eat-in kitchen which leads to another livable balcony equipped with of storage room and boiler area - laundry, hallway sleeping area consisting of two double bedrooms, one of which with wardrobe room and both with access to balcony and splendid and large bathroom with bathtub.

Featuring a sophisticated air conditioning system integrated into the ceiling, this apartment stands out for its advanced features that not only cool the space during the summer, but also provide eco-friendly heating in the winter, eliminating the need for gas. The floor features an elegant 45° herringbone Foglie d'Oro parquet, which gives the interior both refinement and durability. Artea ceramic tiles and sanitary ware and lighting solutions from the Italian brand Massiero highlight the exceptional quality and style.