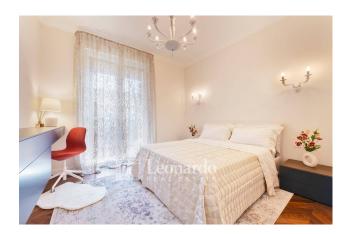

The property for sale, of approximately 90 square metres, very bright and well exposed, is on the first floor and comprises an entrance hall, double room overlooking a livable balcony from the street, eat-in kitchen which leads to another livable balcony equipped with of storage room and boiler area - laundry, hallway sleeping area consisting of two double bedrooms, one of which with wardrobe room and both with access to balcony and splendid and large bathroom with bathtub.

Featuring a sophisticated air conditioning system integrated into the ceiling, this apartment stands out for its advanced features that not only cool the space during the summer, but also provide eco-friendly heating in the winter, eliminating the need for gas. The floor features an elegant 45° herringbone Foglie d'Oro parquet, which gives the interior both refinement and durability. Artea ceramic tiles and sanitary ware and lighting solutions from the Italian brand Massiero highlight the exceptional quality and style.

The furniture, including custom-made components, has been carefully selected by Arredo 3, ensuring a harmonious and unified interior. SMEG kitchen appliances, known for their reliability and elegant design, perfectly match the overall aesthetics of the apartment. A cultural touch within the space is represented by the hand-painted "Pierrot" by Jean-Antoine Watteau, which resonates with the spirit of the local carnival and introduces a profound historical context to the living environment.