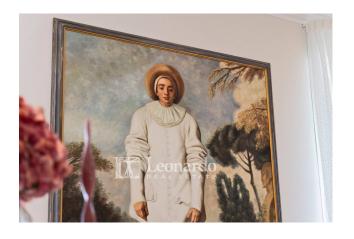

The furniture, including custom-made components, has been carefully selected by Arredo 3, ensuring a harmonious and unified interior. SMEG kitchen appliances, known for their reliability and elegant design, perfectly match the overall aesthetics of the apartment. A cultural touch within the space is represented by the hand-painted "Pierrot" by Jean-Antoine Watteau, which resonates with the spirit of the local carnival and introduces a profound historical context to the living environment.