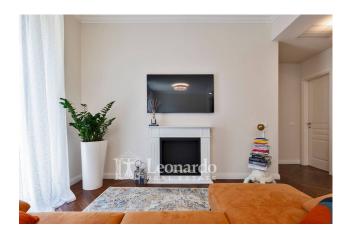

Featuring a sophisticated air conditioning system integrated into the ceiling, this apartment stands out for its advanced features that not only cool the space during the summer, but also provide eco-friendly heating in the winter, eliminating the need for gas. The floor features an elegant 45° herringbone Foglie d'Oro parquet, which gives the interior both refinement and durability. Artea ceramic tiles and sanitary ware and lighting solutions from the Italian brand Massiero highlight the exceptional quality and style.