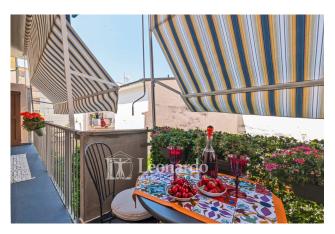

The property for sale, of approximately 90 square metres, very bright and well exposed, is on the first floor and comprises an entrance hall, double room overlooking a livable balcony from the street, eat-in kitchen which leads to another livable balcony equipped with of storage room and boiler area - laundry, hallway sleeping area consisting of two double bedrooms, one of which with wardrobe room and both with access to balcony and splendid and large bathroom with bathtub.

The property includes an uncovered parking space in a shared area, a bicycle/motorbike parking space, as well as a condominium attic.

Central and served area Large livable balconies Parking space Possibility of creating a third bedroom