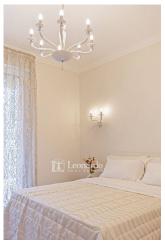

The property for sale, of approximately 90 square metres, very bright and well exposed, is on the first floor and comprises an entrance hall, double room overlooking a livable balcony from the street, eat-in kitchen which leads to another livable balcony equipped with of storage room and boiler area - laundry, hallway sleeping area consisting of two double bedrooms, one of which with wardrobe room and both with access to balcony and splendid and large bathroom with bathtub.

Featuring a sophisticated air conditioning system integrated into the ceiling, this apartment stands out for its advanced features that not only cool the space during the summer, but also provide eco-friendly heating in the winter, eliminating the need for gas. The floor features an elegant 45° herringbone Foglie d'Oro parquet, which gives the interior both refinement and durability. Artea ceramic tiles and sanitary ware and lighting solutions from the Italian brand Massiero highlight the exceptional quality and style.