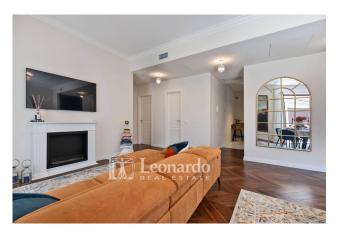

A skilful renovation just completed, the design, the enhancement of the spaces and the elegance are the main characteristics of this apartment just put on the market.

The apartment is located behind the central market and not far from the station, equipped with a convenient internal and private parking space.

The property for sale, of approximately 90 square metres, very bright and well exposed, is on the first floor and comprises an entrance hall, double room overlooking a livable balcony from the street, eat-in kitchen which leads to another livable balcony equipped with of storage room and boiler area - laundry, hallway sleeping area consisting of two double bedrooms, one of which with wardrobe room and both with access to balcony and splendid and large bathroom with bathtub.

Featuring a sophisticated air conditioning system integrated into the ceiling, this apartment stands out for its advanced features that not only cool the space during the summer, but also provide eco-friendly heating in the winter, eliminating the need for gas. The floor features an elegant 45° herringbone Foglie d'Oro parquet, which gives the interior both refinement and durability. Artea ceramic tiles and sanitary ware and lighting solutions from the Italian brand Massiero highlight the exceptional quality and style.