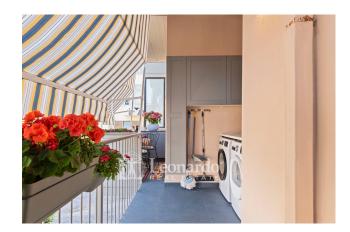

The property for sale, of approximately 90 square metres, very bright and well exposed, is on the first floor and comprises an entrance hall, double room overlooking a livable balcony from the street, eat-in kitchen which leads to another livable balcony equipped with of storage room and boiler area - laundry, hallway sleeping area consisting of two double bedrooms, one of which with wardrobe room and both with access to balcony and splendid and large bathroom with bathtub.