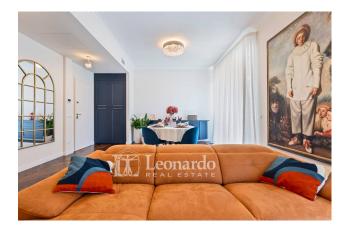

The furniture, including custom-made components, has been carefully selected by Arredo 3, ensuring a harmonious and unified interior. SMEG kitchen appliances, known for their reliability and elegant design, perfectly match the overall aesthetics of the apartment. A cultural touch within the space is represented by the hand-painted "Pierrot" by Jean-Antoine Watteau, which resonates with the spirit of the local carnival and introduces a profound historical context to the living environment.