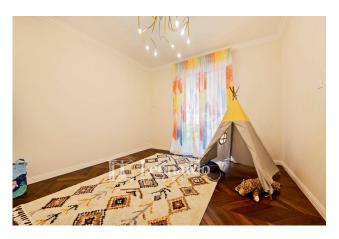

The property for sale, of approximately 90 square metres, very bright and well exposed, is on the first floor and comprises an entrance hall, double room overlooking a livable balcony from the street, eat-in kitchen which leads to another livable balcony equipped with of storage room and boiler area - laundry, hallway sleeping area consisting of two double bedrooms, one of which with wardrobe room and both with access to balcony and splendid and large bathroom with bathtub.