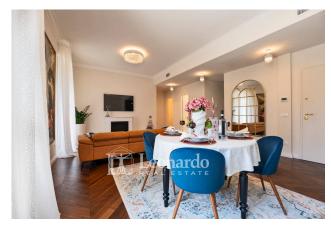

The property for sale, of approximately 90 square metres, very bright and well exposed, is on the first floor and comprises an entrance hall, double room overlooking a livable balcony from the street, eat-in kitchen which leads to another livable balcony equipped with of storage room and boiler area - laundry, hallway sleeping area consisting of two double bedrooms, one of which with wardrobe room and both with access to balcony and splendid and large bathroom with bathtub.

Featuring a sophisticated air conditioning system integrated into the ceiling, this apartment stands out for its advanced features that not only cool the space during the summer, but also provide eco-friendly heating in the winter, eliminating the need for gas. The floor features an elegant 45° herringbone Foglie d'Oro parquet, which gives the interior both refinement and durability. Artea ceramic tiles and sanitary ware and lighting solutions from the Italian brand Massiero highlight the exceptional quality and style.

The furniture, including custom-made components, has been carefully selected by Arredo 3, ensuring a harmonious and unified interior. SMEG kitchen appliances, known for their reliability and elegant design, perfectly match the overall aesthetics of the apartment. A cultural touch within the space is represented by the hand-painted "Pierrot" by Jean-Antoine Watteau, which resonates with the spirit of the local carnival and introduces a profound historical context to the living environment.