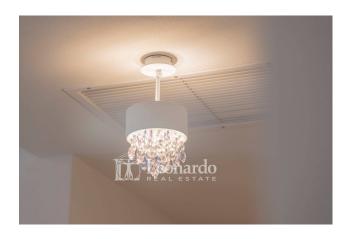

Featuring a sophisticated air conditioning system integrated into the ceiling, this apartment stands out for its advanced features that not only cool the space during the summer, but also provide eco-friendly heating in the winter, eliminating the need for gas. The floor features an elegant 45° herringbone Foglie d'Oro parquet, which gives the interior both refinement and durability. Artea ceramic tiles and sanitary ware and lighting solutions from the Italian brand Massiero highlight the exceptional quality and style.