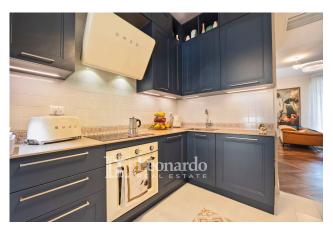

Featuring a sophisticated air conditioning system integrated into the ceiling, this apartment stands out for its advanced features that not only cool the space during the summer, but also provide eco-friendly heating in the winter, eliminating the need for gas. The floor features an elegant 45° herringbone Foglie d'Oro parquet, which gives the interior both refinement and durability. Artea ceramic tiles and sanitary ware and lighting solutions from the Italian brand Massiero highlight the exceptional quality and style.

The furniture, including custom-made components, has been carefully selected by Arredo 3, ensuring a harmonious and unified interior. SMEG kitchen appliances, known for their reliability and elegant design, perfectly match the overall aesthetics of the apartment. A cultural touch within the space is represented by the hand-painted "Pierrot" by Jean-Antoine Watteau, which resonates with the spirit of the local carnival and introduces a profound historical context to the living environment.