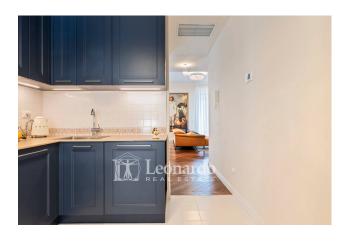

The furniture, including custom-made components, has been carefully selected by Arredo 3, ensuring a harmonious and unified interior. SMEG kitchen appliances, known for their reliability and elegant design, perfectly match the overall aesthetics of the apartment. A cultural touch within the space is represented by the hand-painted "Pierrot" by Jean-Antoine Watteau, which resonates with the spirit of the local carnival and introduces a profound historical context to the living environment.