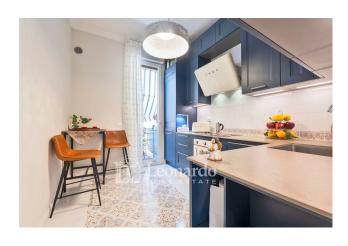

The property for sale, of approximately 90 square metres, very bright and well exposed, is on the first floor and comprises an entrance hall, double room overlooking a livable balcony from the street, eat-in kitchen which leads to another livable balcony equipped with of storage room and boiler area - laundry, hallway sleeping area consisting of two double bedrooms, one of which with wardrobe room and both with access to balcony and splendid and large bathroom with bathtub.

The furniture, including custom-made components, has been carefully selected by Arredo 3, ensuring a harmonious and unified interior. SMEG kitchen appliances, known for their reliability and elegant design, perfectly match the overall aesthetics of the apartment. A cultural touch within the space is represented by the hand-painted "Pierrot" by Jean-Antoine Watteau, which resonates with the spirit of the local carnival and introduces a profound historical context to the living environment.