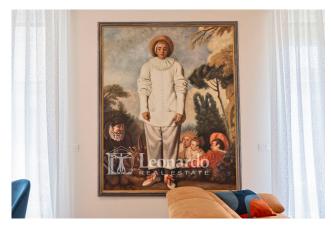

The furniture, including custom-made components, has been carefully selected by Arredo 3, ensuring a harmonious and unified interior. SMEG kitchen appliances, known for their reliability and elegant design, perfectly match the overall aesthetics of the apartment. A cultural touch within the space is represented by the hand-painted "Pierrot" by Jean-Antoine Watteau, which resonates with the spirit of the local carnival and introduces a profound historical context to the living environment.