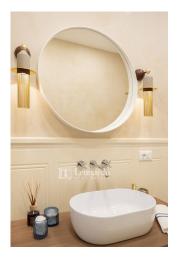

The property for sale, of approximately 90 square metres, very bright and well exposed, is on the first floor and comprises an entrance hall, double room overlooking a livable balcony from the street, eat-in kitchen which leads to another livable balcony equipped with of storage room and boiler area - laundry, hallway sleeping area consisting of two double bedrooms, one of which with wardrobe room and both with access to balcony and splendid and large bathroom with bathtub.

Featuring a sophisticated air conditioning system integrated into the ceiling, this apartment stands out for its advanced features that not only cool the space during the summer, but also provide eco-friendly heating in the winter, eliminating the need for gas. The floor features an elegant 45° herringbone Foglie d'Oro parquet, which gives the interior both refinement and durability. Artea ceramic tiles and sanitary ware and lighting solutions from the Italian brand Massiero highlight the exceptional quality and style.