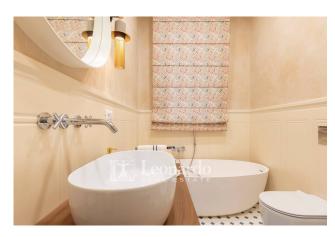

The property for sale, of approximately 90 square metres, very bright and well exposed, is on the first floor and comprises an entrance hall, double room overlooking a livable balcony from the street, eat-in kitchen which leads to another livable balcony equipped with of storage room and boiler area - laundry, hallway sleeping area consisting of two double bedrooms, one of which with wardrobe room and both with access to balcony and splendid and large bathroom with bathtub.

Featuring a sophisticated air conditioning system integrated into the ceiling, this apartment stands out for its advanced features that not only cool the space during the summer, but also provide eco-friendly heating in the winter, eliminating the need for gas. The floor features an elegant 45° herringbone Foglie d'Oro parquet, which gives the interior both refinement and durability. Artea ceramic tiles and sanitary ware and lighting solutions from the Italian brand Massiero highlight the exceptional quality and style.