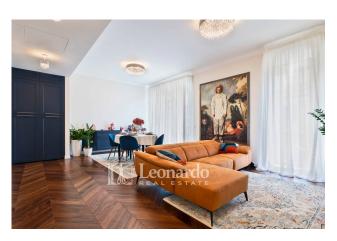

A skilful renovation just completed, the design, the enhancement of the spaces and the elegance are the main characteristics of this apartment just put on the market.

The apartment is located behind the central market and not far from the station, equipped with a convenient internal and private parking space.

The property for sale, of approximately 90 square metres, very bright and well exposed, is on the first floor and comprises an entrance hall, double room overlooking a livable balcony from the street, eat-in kitchen which leads to another livable balcony equipped with of storage room and boiler area - laundry, hallway sleeping area consisting of two double bedrooms, one of which with wardrobe room and both with access to balcony and splendid and large bathroom with bathtub.

Featuring a sophisticated air conditioning system integrated into the ceiling, this apartment stands out for its advanced features that not only cool the space during the summer, but also provide eco-friendly heating in the winter, eliminating the need for gas. The floor features an elegant 45° herringbone Foglie d'Oro parquet, which gives the interior both refinement and durability. Artea ceramic tiles and sanitary ware and lighting solutions from the Italian brand Massiero highlight the exceptional quality and style.