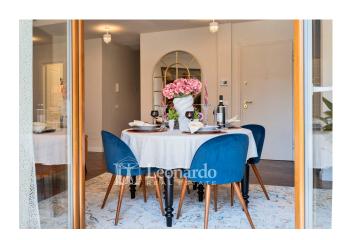

The furniture, including custom-made components, has been carefully selected by Arredo 3, ensuring a harmonious and unified interior. SMEG kitchen appliances, known for their reliability and elegant design, perfectly match the overall aesthetics of the apartment. A cultural touch within the space is represented by the hand-painted "Pierrot" by Jean-Antoine Watteau, which resonates with the spirit of the local carnival and introduces a profound historical context to the living environment.