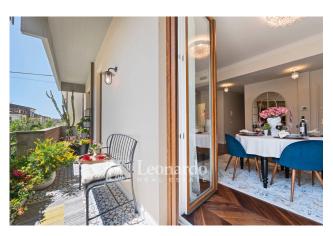

The property for sale, of approximately 90 square metres, very bright and well exposed, is on the first floor and comprises an entrance hall, double room overlooking a livable balcony from the street, eat-in kitchen which leads to another livable balcony equipped with of storage room and boiler area - laundry, hallway sleeping area consisting of two double bedrooms, one of which with wardrobe room and both with access to balcony and splendid and large bathroom with bathtub.

The property includes an uncovered parking space in a shared area, a bicycle/motorbike parking space, as well as a condominium attic.

Central and served area Large livable balconies Parking space Possibility of creating a third bedroom