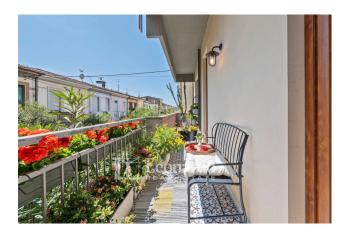

The property for sale, of approximately 90 square metres, very bright and well exposed, is on the first floor and comprises an entrance hall, double room overlooking a livable balcony from the street, eat-in kitchen which leads to another livable balcony equipped with of storage room and boiler area - laundry, hallway sleeping area consisting of two double bedrooms, one of which with wardrobe room and both with access to balcony and splendid and large bathroom with bathtub.

The property includes an uncovered parking space in a shared area, a bicycle/motorbike parking space, as well as a condominium attic.

Central and served area Large livable balconies Parking space Possibility of creating a third bedroom