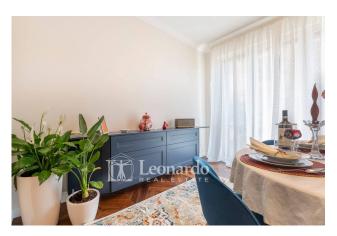

The property for sale, of approximately 90 square metres, very bright and well exposed, is on the first floor and comprises an entrance hall, double room overlooking a livable balcony from the street, eat-in kitchen which leads to another livable balcony equipped with of storage room and boiler area - laundry, hallway sleeping area consisting of two double bedrooms, one of which with wardrobe room and both with access to balcony and splendid and large bathroom with bathtub.

Featuring a sophisticated air conditioning system integrated into the ceiling, this apartment stands out for its advanced features that not only cool the space during the summer, but also provide eco-friendly heating in the winter, eliminating the need for gas. The floor features an elegant 45° herringbone Foglie d'Oro parquet, which gives the interior both refinement and durability. Artea ceramic tiles and sanitary ware and lighting solutions from the Italian brand Massiero highlight the exceptional quality and style.