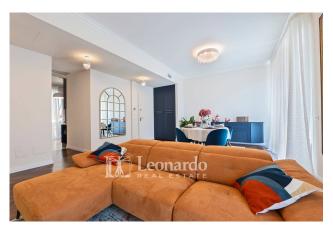

The furniture, including custom-made components, has been carefully selected by Arredo 3, ensuring a harmonious and unified interior. SMEG kitchen appliances, known for their reliability and elegant design, perfectly match the overall aesthetics of the apartment. A cultural touch within the space is represented by the hand-painted "Pierrot" by Jean-Antoine Watteau, which resonates with the spirit of the local carnival and introduces a profound historical context to the living environment.