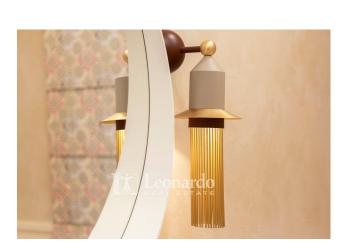

Featuring a sophisticated air conditioning system integrated into the ceiling, this apartment stands out for its advanced features that not only cool the space during the summer, but also provide eco-friendly heating in the winter, eliminating the need for gas. The floor features an elegant 45° herringbone Foglie d'Oro parquet, which gives the interior both refinement and durability. Artea ceramic tiles and sanitary ware and lighting solutions from the Italian brand Massiero highlight the exceptional quality and style.