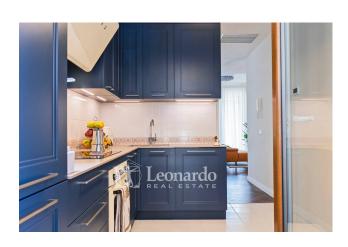

The furniture, including custom-made components, has been carefully selected by Arredo 3, ensuring a harmonious and unified interior. SMEG kitchen appliances, known for their reliability and elegant design, perfectly match the overall aesthetics of the apartment. A cultural touch within the space is represented by the hand-painted "Pierrot" by Jean-Antoine Watteau, which resonates with the spirit of the local carnival and introduces a profound historical context to the living environment.