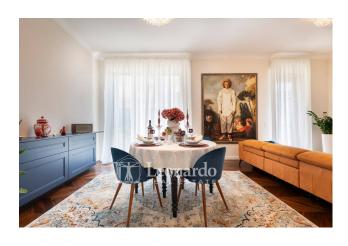

The furniture, including custom-made components, has been carefully selected by Arredo 3, ensuring a harmonious and unified interior. SMEG kitchen appliances, known for their reliability and elegant design, perfectly match the overall aesthetics of the apartment. A cultural touch within the space is represented by the hand-painted "Pierrot" by Jean-Antoine Watteau, which resonates with the spirit of the local carnival and introduces a profound historical context to the living environment.