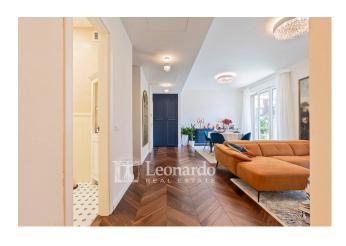

The property for sale, of approximately 90 square metres, very bright and well exposed, is on the first floor and comprises an entrance hall, double room overlooking a livable balcony from the street, eat-in kitchen which leads to another livable balcony equipped with of storage room and boiler area - laundry, hallway sleeping area consisting of two double bedrooms, one of which with wardrobe room and both with access to balcony and splendid and large bathroom with bathtub.

Featuring a sophisticated air conditioning system integrated into the ceiling, this apartment stands out for its advanced features that not only cool the space during the summer, but also provide eco-friendly heating in the winter, eliminating the need for gas. The floor features an elegant 45° herringbone Foglie d'Oro parquet, which gives the interior both refinement and durability. Artea ceramic tiles and sanitary ware and lighting solutions from the Italian brand Massiero highlight the exceptional quality and style.

The furniture, including custom-made components, has been carefully selected by Arredo 3, ensuring a harmonious and unified interior. SMEG kitchen appliances, known for their reliability and elegant design, perfectly match the overall aesthetics of the apartment. A cultural touch within the space is represented by the hand-painted "Pierrot" by Jean-Antoine Watteau, which resonates with the spirit of the local carnival and introduces a profound historical context to the living environment.