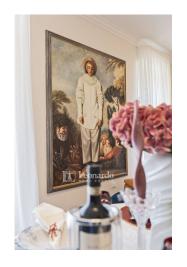

The furniture, including custom-made components, has been carefully selected by Arredo 3, ensuring a harmonious and unified interior. SMEG kitchen appliances, known for their reliability and elegant design, perfectly match the overall aesthetics of the apartment. A cultural touch within the space is represented by the hand-painted "Pierrot" by Jean-Antoine Watteau, which resonates with the spirit of the local carnival and introduces a profound historical context to the living environment.