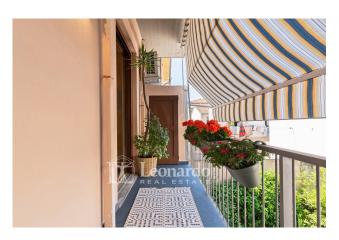

The property for sale, of approximately 90 square metres, very bright and well exposed, is on the first floor and comprises an entrance hall, double room overlooking a livable balcony from the street, eat-in kitchen which leads to another livable balcony equipped with of storage room and boiler area - laundry, hallway sleeping area consisting of two double bedrooms, one of which with wardrobe room and both with access to balcony and splendid and large bathroom with bathtub.

The property includes an uncovered parking space in a shared area, a bicycle/motorbike parking space, as well as a condominium attic.

Central and served area Large livable balconies Parking space Possibility of creating a third bedroom