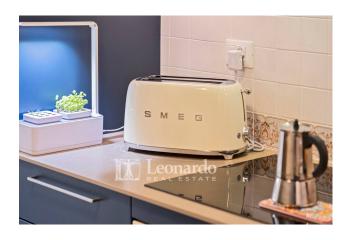

The furniture, including custom-made components, has been carefully selected by Arredo 3, ensuring a harmonious and unified interior. SMEG kitchen appliances, known for their reliability and elegant design, perfectly match the overall aesthetics of the apartment. A cultural touch within the space is represented by the hand-painted "Pierrot" by Jean-Antoine Watteau, which resonates with the spirit of the local carnival and introduces a profound historical context to the living environment.