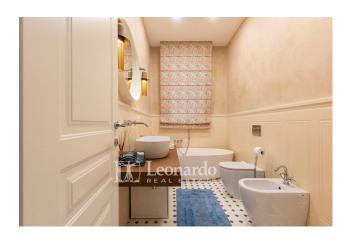

The property for sale, of approximately 90 square metres, very bright and well exposed, is on the first floor and comprises an entrance hall, double room overlooking a livable balcony from the street, eat-in kitchen which leads to another livable balcony equipped with of storage room and boiler area - laundry, hallway sleeping area consisting of two double bedrooms, one of which with wardrobe room and both with access to balcony and splendid and large bathroom with bathtub.

Featuring a sophisticated air conditioning system integrated into the ceiling, this apartment stands out for its advanced features that not only cool the space during the summer, but also provide eco-friendly heating in the winter, eliminating the need for gas. The floor features an elegant 45° herringbone Foglie d'Oro parquet, which gives the interior both refinement and durability. Artea ceramic tiles and sanitary ware and lighting solutions from the Italian brand Massiero highlight the exceptional quality and style.