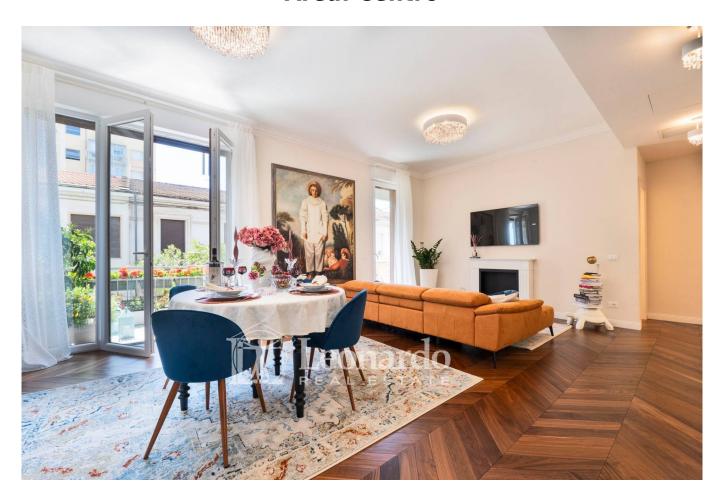

A skilful renovation just completed, the design, the enhancement of the spaces and the elegance are the main characteristics of this apartment just put on the market.

The apartment is located behind the central market and not far from the station, equipped with a convenient internal and private parking space.

The property for sale, of approximately 90 square metres, very bright and well exposed, is on the first floor and comprises an entrance hall, double room overlooking a livable balcony from the street, eat-in kitchen which leads to another livable balcony equipped with of storage room and boiler area - laundry, hallway sleeping area consisting of two double bedrooms, one of which with wardrobe room and both with access to balcony and splendid and large bathroom with bathtub.

Featuring a sophisticated air conditioning system integrated into the ceiling, this apartment stands out for its advanced features that not only cool the space during the summer, but also provide eco-friendly heating in the winter, eliminating the need for gas. The floor features an elegant 45° herringbone Foglie d'Oro parquet, which gives the interior both refinement and durability. Artea ceramic tiles and sanitary ware and lighting solutions from the Italian brand Massiero highlight the exceptional quality and style.

The furniture, including custom-made components, has been carefully selected by Arredo 3, ensuring a harmonious and unified interior. SMEG kitchen appliances, known for their reliability and elegant design, perfectly match the overall aesthetics of the apartment. A cultural touch within the space is represented by the hand-painted "Pierrot" by Jean-Antoine Watteau, which resonates with the spirit of the local carnival and introduces a profound historical context to the living environment.