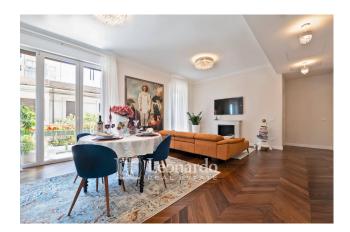

The property for sale, of approximately 90 square metres, very bright and well exposed, is on the first floor and comprises an entrance hall, double room overlooking a livable balcony from the street, eat-in kitchen which leads to another livable balcony equipped with of storage room and boiler area - laundry, hallway sleeping area consisting of two double bedrooms, one of which with wardrobe room and both with access to balcony and splendid and large bathroom with bathtub.

Featuring a sophisticated air conditioning system integrated into the ceiling, this apartment stands out for its advanced features that not only cool the space during the summer, but also provide eco-friendly heating in the winter, eliminating the need for gas. The floor features an elegant 45° herringbone Foglie d'Oro parquet, which gives the interior both refinement and durability. Artea ceramic tiles and sanitary ware and lighting solutions from the Italian brand Massiero highlight the exceptional quality and style.

The furniture, including custom-made components, has been carefully selected by Arredo 3, ensuring a harmonious and unified interior. SMEG kitchen appliances, known for their reliability and elegant design, perfectly match the overall aesthetics of the apartment. A cultural touch within the space is represented by the hand-painted "Pierrot" by Jean-Antoine Watteau, which resonates with the spirit of the local carnival and introduces a profound historical context to the living environment.