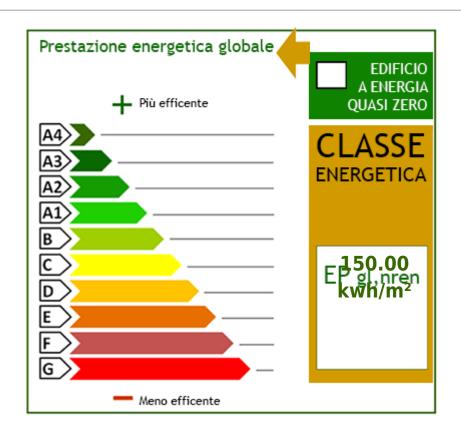

### **Features**

| Tv Antenna: Autonomous | ADSL Coverage | Fastweb Coverage     |
|------------------------|---------------|----------------------|
| Fireplace              | Parquet       | Telephone System     |
| Wiring: By Law         | Shower        | Wooden Window Frames |
| Shutters               |               |                      |