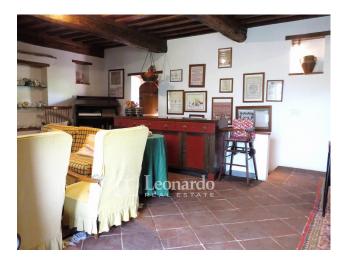

It is spread over three levels and is accessible from three entrances: on the ground floor we enter the hallway that winds between the service bathroom with shower and the kitchen, generously sized and with a flavorful fireplace; from the kitchen you go to the dining room with a French door to the garden and from which you go up to the upper floor. The external stairs lead to the entrance for guests which protects a sixteenth-century stoup from above, where the living room is located - connected internally to the dining room on the ground floor - with a second important fireplace: an elegant and generous convivial space completed from a room which could also be a third double bedroom and which currently serves as a billiard room. We go up to the level of the sleeping area which offers two double bedrooms where we can admire the doors painted on canvas from the 18th century and a large bathroom with tub and Vietri ceramics. The property is surrounded by a private and planted garden which extends sideways with olive groves over an area of almost 5000m2 and from which you can admire the hills and the Camaiore valley.