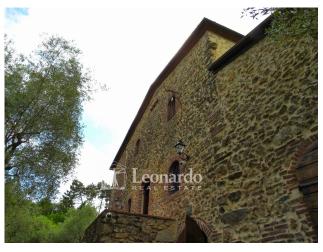

# Indipendent house for Sale to Camaiore Area: Collina

230 square meters | Bathrooms: 2 | Bedrooms: 3 | Rooms: 6

16th century farmhouse with olive grove for sale on the hills of Camaiore

This stone cottage was born from an annex of the 1400s which in the following century became a house, clearly enlarging the surface of the same.

It is spread over three levels and is accessible from three entrances: on the ground floor we enter the hallway that winds between the service bathroom with shower and the kitchen, generously sized and with a flavorful fireplace; from the kitchen you go to the dining room with a French door to the garden and from which you go up to the upper floor. The external stairs lead to the entrance for guests which protects a sixteenth-century stoup from above, where the living room is located - connected internally to the dining room on the ground floor - with a second important fireplace: an elegant and generous convivial space completed from a room which could also be a third double bedroom and which currently serves as a billiard room. We go up to the level of the sleeping area which offers two double bedrooms where we can admire the doors painted on canvas from the 18th century and a large bathroom with tub and Vietri ceramics. The property is surrounded by a private and planted garden which extends sideways with olive groves over an area of almost 5000m2 and from which you can admire the hills and the Camaiore valley.