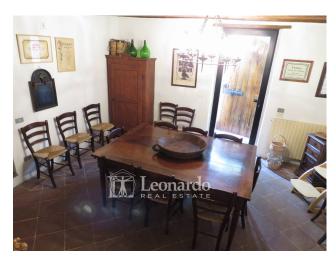

It is spread over three levels and is accessible from three entrances: on the ground floor we enter the hallway that winds between the service bathroom with shower and the kitchen, generously sized and with a flavorful fireplace; from the kitchen you go to the dining room with a French door to the garden and from which you go up to the upper floor. The external stairs lead to the entrance for guests which protects a sixteenth-century stoup from above, where the living room is located - connected internally to the dining room on the ground floor - with a second important fireplace: an elegant and generous convivial space completed from a room which could also be a third double bedroom and which currently serves as a billiard room. We go up to the level of the sleeping area which offers two double bedrooms where we can admire the doors painted on canvas from the 18th century and a large bathroom with tub and Vietri ceramics. The property is surrounded by a private and planted garden which extends sideways with olive groves over an area of almost 5000m2 and from which you can admire the hills and the Camaiore valley.