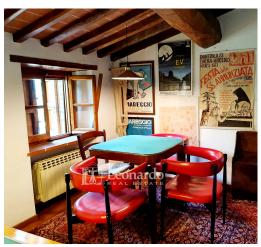

It is spread over three levels and is accessible from three entrances: on the ground floor we enter the hallway that winds between the service bathroom with shower and the kitchen, generously sized and with a flavorful fireplace; from the kitchen you go to the dining room with a French door to the garden and from which you go up to the upper floor. The external stairs lead to the entrance for guests which protects a sixteenth-century stoup from above, where the living room is located - connected internally to the dining room on the ground floor - with a second important fireplace: an elegant and generous convivial space completed from a room which could also be a third double bedroom and which currently serves as a billiard room. We go up to the level of the sleeping area which offers two double bedrooms where we can admire the doors painted on canvas from the 18th century and a large bathroom with tub and Vietri ceramics. The property is surrounded by a private and planted garden which extends sideways with olive groves over an area of almost 5000m2 and from which you can admire the hills and the Camaiore valley.