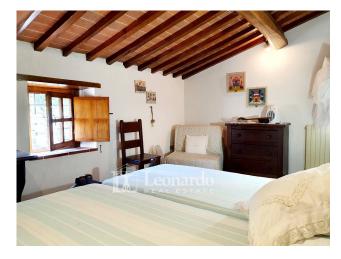

It is spread over three levels and is accessible from three entrances: on the ground floor we enter the hallway that winds between the service bathroom with shower and the kitchen, generously sized and with a flavorful fireplace; from the kitchen you go to the dining room with a French door to the garden and from which you go up to the upper floor. The external stairs lead to the entrance for guests which protects a sixteenth-century stoup from above, where the living room is located - connected internally to the dining room on the ground floor - with a second important fireplace: an elegant and generous convivial space completed from a room which could also be a third double bedroom and which currently serves as a billiard room. We go up to the level of the sleeping area which offers two double bedrooms where we can admire the doors painted on canvas from the 18th century and a large bathroom with tub and Vietri ceramics. The property is surrounded by a private and planted garden which extends sideways with olive groves over an area of almost 5000m2 and from which you can admire the hills and the Camaiore valley.