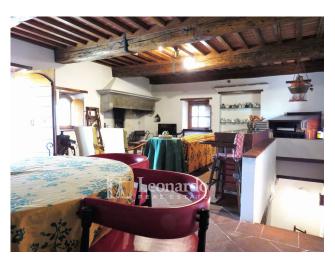

It is spread over three levels and is accessible from three entrances: on the ground floor we enter the hallway that winds between the service bathroom with shower and the kitchen, generously sized and with a flavorful fireplace; from the kitchen you go to the dining room with a French door to the garden and from which you go up to the upper floor. The external stairs lead to the entrance for guests which protects a sixteenth-century stoup from above, where the living room is located - connected internally to the dining room on the ground floor - with a second important fireplace: an elegant and generous convivial space completed from a room which could also be a third double bedroom and which currently serves as a billiard room. We go up to the level of the sleeping area which offers two double bedrooms where we can admire the doors painted on canvas from the 18th century and a large bathroom with tub and Vietri ceramics. The property is surrounded by a private and planted garden which extends sideways with olive groves over an area of almost 5000m2 and from which you can admire the hills and the Camaiore valley.