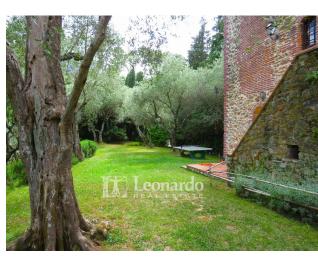

# Indipendent house for Sale to Camaiore Area: Collina

230 square meters | Bathrooms: 2 | Bedrooms: 3 | Rooms: 6

16th century farmhouse with olive grove for sale on the hills of Camaiore

This stone cottage was born from an annex of the 1400s which in the following century became a house, clearly enlarging the surface of the same.

It is spread over three levels and is accessible from three entrances: on the ground floor we enter the hallway that winds between the service bathroom with shower and the kitchen, generously sized and with a flavorful fireplace; from the kitchen you go to the dining room with a French door to the garden and from which you go up to the upper floor. The external stairs lead to the entrance for guests which protects a sixteenth-century stoup from above, where the living room is located - connected internally to the dining room on the ground floor - with a second important fireplace: an elegant and generous convivial space completed from a room which could also be a third double bedroom and which currently serves as a billiard room. We go up to the level of the sleeping area which offers two double bedrooms where we can admire the doors painted on canvas from the 18th century and a large bathroom with tub and Vietri ceramics. The property is surrounded by a private and planted garden which extends sideways with olive groves over an area of almost 5000m2 and from which you can admire the hills and the Camaiore valley.