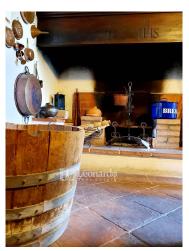

It is spread over three levels and is accessible from three entrances: on the ground floor we enter the hallway that winds between the service bathroom with shower and the kitchen, generously sized and with a flavorful fireplace; from the kitchen you go to the dining room with a French door to the garden and from which you go up to the upper floor. The external stairs lead to the entrance for guests which protects a sixteenth-century stoup from above, where the living room is located - connected internally to the dining room on the ground floor - with a second important fireplace: an elegant and generous convivial space completed from a room which could also be a third double bedroom and which currently serves as a billiard room. We go up to the level of the sleeping area which offers two double bedrooms where we can admire the doors painted on canvas from the 18th century and a large bathroom with tub and Vietri ceramics. The property is surrounded by a private and planted garden which extends sideways with olive groves over an area of almost 5000m2 and from which you can admire the hills and the Camaiore valley.