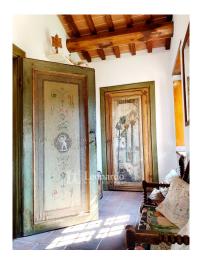

It is spread over three levels and is accessible from three entrances: on the ground floor we enter the hallway that winds between the service bathroom with shower and the kitchen, generously sized and with a flavorful fireplace; from the kitchen you go to the dining room with a French door to the garden and from which you go up to the upper floor. The external stairs lead to the entrance for guests which protects a sixteenth-century stoup from above, where the living room is located - connected internally to the dining room on the ground floor - with a second important fireplace: an elegant and generous convivial space completed from a room which could also be a third double bedroom and which currently serves as a billiard room. We go up to the level of the sleeping area which offers two double bedrooms where we can admire the doors painted on canvas from the 18th century and a large bathroom with tub and Vietri ceramics. The property is surrounded by a private and planted garden which extends sideways with olive groves over an area of almost 5000m2 and from which you can admire the hills and the Camaiore valley.