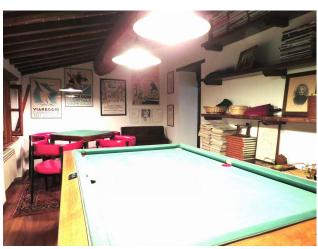

It is spread over three levels and is accessible from three entrances: on the ground floor we enter the hallway that winds between the service bathroom with shower and the kitchen, generously sized and with a flavorful fireplace; from the kitchen you go to the dining room with a French door to the garden and from which you go up to the upper floor. The external stairs lead to the entrance for guests which protects a sixteenth-century stoup from above, where the living room is located - connected internally to the dining room on the ground floor - with a second important fireplace: an elegant and generous convivial space completed from a room which could also be a third double bedroom and which currently serves as a billiard room. We go up to the level of the sleeping area which offers two double bedrooms where we can admire the doors painted on canvas from the 18th century and a large bathroom with tub and Vietri ceramics. The property is surrounded by a private and planted garden which extends sideways with olive groves over an area of almost 5000m2 and from which you can admire the hills and the Camaiore valley.