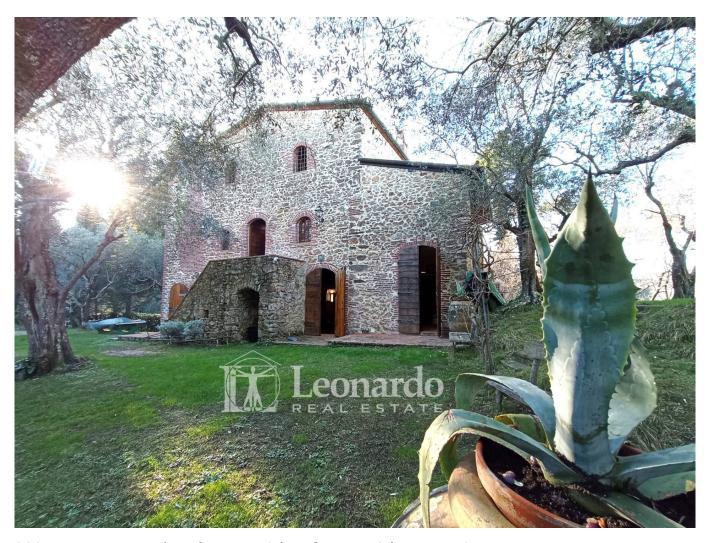

# Indipendent house for Sale to Camaiore Area: Collina

230 square meters | Bathrooms: 2 | Bedrooms: 3 | Rooms: 6

16th century farmhouse with olive grove for sale on the hills of Camaiore

This stone cottage was born from an annex of the 1400s which in the following century became a house, clearly enlarging the surface of the same.

It is spread over three levels and is accessible from three entrances: on the ground floor we enter the hallway that winds between the service bathroom with shower and the kitchen, generously sized and with a flavorful fireplace; from the kitchen you go to the dining room with a French door to the garden and from which you go up to the upper floor. The external stairs lead to the entrance for guests which protects a sixteenth-century stoup from above, where the living room is located - connected internally to the dining room on the ground floor - with a second important fireplace: an elegant and generous convivial space completed from a room which could also be a third double bedroom and which currently serves as a billiard room. We go up to the level of the sleeping area which offers two double bedrooms where we can admire the doors painted on canvas from the 18th century and a large bathroom with tub and Vietri ceramics. The property is surrounded by a private and planted garden which extends sideways with olive groves over an area of almost 5000m2 and from which you can admire the hills and the Camaiore valley.