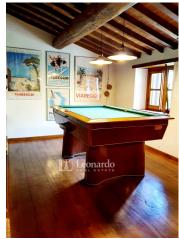

It is spread over three levels and is accessible from three entrances: on the ground floor we enter the hallway that winds between the service bathroom with shower and the kitchen, generously sized and with a flavorful fireplace; from the kitchen you go to the dining room with a French door to the garden and from which you go up to the upper floor. The external stairs lead to the entrance for guests which protects a sixteenth-century stoup from above, where the living room is located - connected internally to the dining room on the ground floor - with a second important fireplace: an elegant and generous convivial space completed from a room which could also be a third double bedroom and which currently serves as a billiard room. We go up to the level of the sleeping area which offers two double bedrooms where we can admire the doors painted on canvas from the 18th century and a large bathroom with tub and Vietri ceramics. The property is surrounded by a private and planted garden which extends sideways with olive groves over an area of almost 5000m2 and from which you can admire the hills and the Camaiore valley.