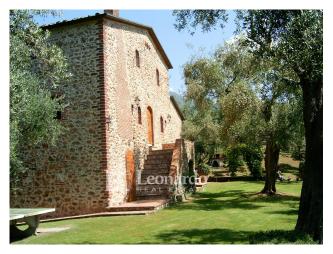

It is spread over three levels and is accessible from three entrances: on the ground floor we enter the hallway that winds between the service bathroom with shower and the kitchen, generously sized and with a flavorful fireplace; from the kitchen you go to the dining room with a French door to the garden and from which you go up to the upper floor. The external stairs lead to the entrance for guests which protects a sixteenth-century stoup from above, where the living room is located - connected internally to the dining room on the ground floor - with a second important fireplace: an elegant and generous convivial space completed from a room which could also be a third double bedroom and which currently serves as a billiard room. We go up to the level of the sleeping area which offers two double bedrooms where we can admire the doors painted on canvas from the 18th century and a large bathroom with tub and Vietri ceramics. The property is surrounded by a private and planted garden which extends sideways with olive groves over an area of almost 5000m2 and from which you can admire the hills and the Camaiore valley.