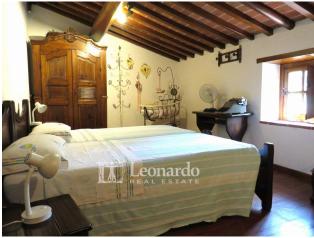

It is spread over three levels and is accessible from three entrances: on the ground floor we enter the hallway that winds between the service bathroom with shower and the kitchen, generously sized and with a flavorful fireplace; from the kitchen you go to the dining room with a French door to the garden and from which you go up to the upper floor. The external stairs lead to the entrance for guests which protects a sixteenth-century stoup from above, where the living room is located - connected internally to the dining room on the ground floor - with a second important fireplace: an elegant and generous convivial space completed from a room which could also be a third double bedroom and which currently serves as a billiard room. We go up to the level of the sleeping area which offers two double bedrooms where we can admire the doors painted on canvas from the 18th century and a large bathroom with tub and Vietri ceramics. The property is surrounded by a private and planted garden which extends sideways with olive groves over an area of almost 5000m2 and from which you can admire the hills and the Camaiore valley.