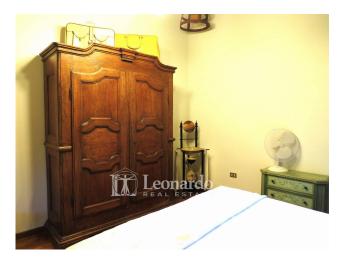

It is spread over three levels and is accessible from three entrances: on the ground floor we enter the hallway that winds between the service bathroom with shower and the kitchen, generously sized and with a flavorful fireplace; from the kitchen you go to the dining room with a French door to the garden and from which you go up to the upper floor. The external stairs lead to the entrance for guests which protects a sixteenth-century stoup from above, where the living room is located - connected internally to the dining room on the ground floor - with a second important fireplace: an elegant and generous convivial space completed from a room which could also be a third double bedroom and which currently serves as a billiard room. We go up to the level of the sleeping area which offers two double bedrooms where we can admire the doors painted on canvas from the 18th century and a large bathroom with tub and Vietri ceramics. The property is surrounded by a private and planted garden which extends sideways with olive groves over an area of almost 5000m2 and from which you can admire the hills and the Camaiore valley.