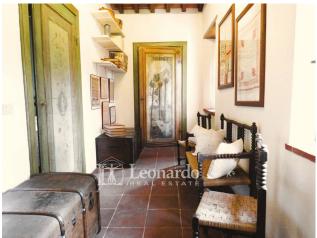

It is spread over three levels and is accessible from three entrances: on the ground floor we enter the hallway that winds between the service bathroom with shower and the kitchen, generously sized and with a flavorful fireplace; from the kitchen you go to the dining room with a French door to the garden and from which you go up to the upper floor. The external stairs lead to the entrance for guests which protects a sixteenth-century stoup from above, where the living room is located - connected internally to the dining room on the ground floor - with a second important fireplace: an elegant and generous convivial space completed from a room which could also be a third double bedroom and which currently serves as a billiard room. We go up to the level of the sleeping area which offers two double bedrooms where we can admire the doors painted on canvas from the 18th century and a large bathroom with tub and Vietri ceramics. The property is surrounded by a private and planted garden which extends sideways with olive groves over an area of almost 5000m2 and from which you can admire the hills and the Camaiore valley.