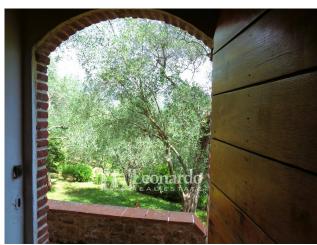

It is spread over three levels and is accessible from three entrances: on the ground floor we enter the hallway that winds between the service bathroom with shower and the kitchen, generously sized and with a flavorful fireplace; from the kitchen you go to the dining room with a French door to the garden and from which you go up to the upper floor. The external stairs lead to the entrance for guests which protects a sixteenth-century stoup from above, where the living room is located - connected internally to the dining room on the ground floor - with a second important fireplace: an elegant and generous convivial space completed from a room which could also be a third double bedroom and which currently serves as a billiard room. We go up to the level of the sleeping area which offers two double bedrooms where we can admire the doors painted on canvas from the 18th century and a large bathroom with tub and Vietri ceramics. The property is surrounded by a private and planted garden which extends sideways with olive groves over an area of almost 5000m2 and from which you can admire the hills and the Camaiore valley.