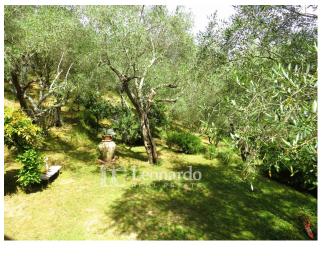

It is spread over three levels and is accessible from three entrances: on the ground floor we enter the hallway that winds between the service bathroom with shower and the kitchen, generously sized and with a flavorful fireplace; from the kitchen you go to the dining room with a French door to the garden and from which you go up to the upper floor. The external stairs lead to the entrance for guests which protects a sixteenth-century stoup from above, where the living room is located - connected internally to the dining room on the ground floor - with a second important fireplace: an elegant and generous convivial space completed from a room which could also be a third double bedroom and which currently serves as a billiard room. We go up to the level of the sleeping area which offers two double bedrooms where we can admire the doors painted on canvas from the 18th century and a large bathroom with tub and Vietri ceramics. The property is surrounded by a private and planted garden which extends sideways with olive groves over an area of almost 5000m2 and from which you can admire the hills and the Camaiore valley.