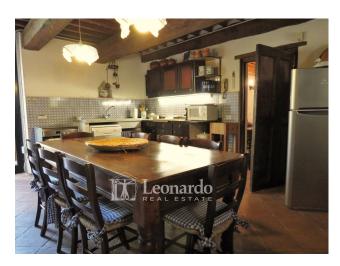

It is spread over three levels and is accessible from three entrances: on the ground floor we enter the hallway that winds between the service bathroom with shower and the kitchen, generously sized and with a flavorful fireplace; from the kitchen you go to the dining room with a French door to the garden and from which you go up to the upper floor. The external stairs lead to the entrance for guests which protects a sixteenth-century stoup from above, where the living room is located - connected internally to the dining room on the ground floor - with a second important fireplace: an elegant and generous convivial space completed from a room which could also be a third double bedroom and which currently serves as a billiard room. We go up to the level of the sleeping area which offers two double bedrooms where we can admire the doors painted on canvas from the 18th century and a large bathroom with tub and Vietri ceramics. The property is surrounded by a private and planted garden which extends sideways with olive groves over an area of almost 5000m2 and from which you can admire the hills and the Camaiore valley.