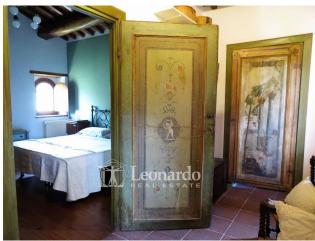

It is spread over three levels and is accessible from three entrances: on the ground floor we enter the hallway that winds between the service bathroom with shower and the kitchen, generously sized and with a flavorful fireplace; from the kitchen you go to the dining room with a French door to the garden and from which you go up to the upper floor. The external stairs lead to the entrance for guests which protects a sixteenth-century stoup from above, where the living room is located - connected internally to the dining room on the ground floor - with a second important fireplace: an elegant and generous convivial space completed from a room which could also be a third double bedroom and which currently serves as a billiard room. We go up to the level of the sleeping area which offers two double bedrooms where we can admire the doors painted on canvas from the 18th century and a large bathroom with tub and Vietri ceramics. The property is surrounded by a private and planted garden which extends sideways with olive groves over an area of almost 5000m2 and from which you can admire the hills and the Camaiore valley.