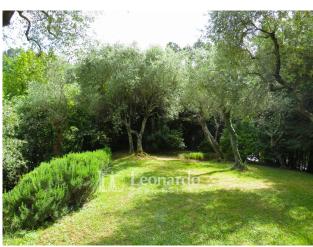

It is spread over three levels and is accessible from three entrances: on the ground floor we enter the hallway that winds between the service bathroom with shower and the kitchen, generously sized and with a flavorful fireplace; from the kitchen you go to the dining room with a French door to the garden and from which you go up to the upper floor. The external stairs lead to the entrance for guests which protects a sixteenth-century stoup from above, where the living room is located - connected internally to the dining room on the ground floor - with a second important fireplace: an elegant and generous convivial space completed from a room which could also be a third double bedroom and which currently serves as a billiard room. We go up to the level of the sleeping area which offers two double bedrooms where we can admire the doors painted on canvas from the 18th century and a large bathroom with tub and Vietri ceramics. The property is surrounded by a private and planted garden which extends sideways with olive groves over an area of almost 5000m2 and from which you can admire the hills and the Camaiore valley.