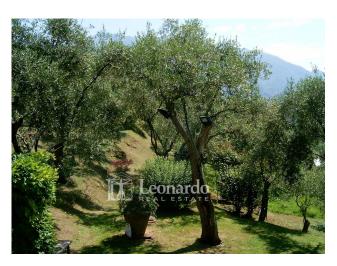

It is spread over three levels and is accessible from three entrances: on the ground floor we enter the hallway that winds between the service bathroom with shower and the kitchen, generously sized and with a flavorful fireplace; from the kitchen you go to the dining room with a French door to the garden and from which you go up to the upper floor. The external stairs lead to the entrance for guests which protects a sixteenth-century stoup from above, where the living room is located - connected internally to the dining room on the ground floor - with a second important fireplace: an elegant and generous convivial space completed from a room which could also be a third double bedroom and which currently serves as a billiard room. We go up to the level of the sleeping area which offers two double bedrooms where we can admire the doors painted on canvas from the 18th century and a large bathroom with tub and Vietri ceramics. The property is surrounded by a private and planted garden which extends sideways with olive groves over an area of almost 5000m2 and from which you can admire the hills and the Camaiore valley.