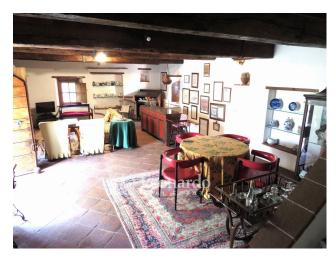

It is spread over three levels and is accessible from three entrances: on the ground floor we enter the hallway that winds between the service bathroom with shower and the kitchen, generously sized and with a flavorful fireplace; from the kitchen you go to the dining room with a French door to the garden and from which you go up to the upper floor. The external stairs lead to the entrance for guests which protects a sixteenth-century stoup from above, where the living room is located - connected internally to the dining room on the ground floor - with a second important fireplace: an elegant and generous convivial space completed from a room which could also be a third double bedroom and which currently serves as a billiard room. We go up to the level of the sleeping area which offers two double bedrooms where we can admire the doors painted on canvas from the 18th century and a large bathroom with tub and Vietri ceramics. The property is surrounded by a private and planted garden which extends sideways with olive groves over an area of almost 5000m2 and from which you can admire the hills and the Camaiore valley.