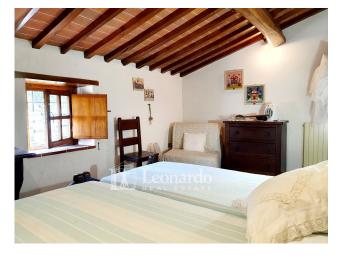

It is spread over three levels and is accessible from three entrances: on the ground floor we enter the hallway that winds between the service bathroom with shower and the kitchen, generously sized and with a flavorful fireplace; from the kitchen you go to the dining room with a French door to the garden and from which you go up to the upper floor. The external stairs lead to the entrance for guests which protects a sixteenth-century stoup from above, where the living room is located - connected internally to the dining room on the ground floor - with a second important fireplace: an elegant and generous convivial space completed from a room which could also be a third double bedroom and which currently serves as a billiard room. We go up to the level of the sleeping area which offers two double bedrooms where we can admire the doors painted on canvas from the 18th century and a large bathroom with tub and Vietri ceramics. The property is surrounded by a private and planted garden which extends sideways with olive groves over an area of almost 5000m2 and from which you can admire the hills and the Camaiore valley.