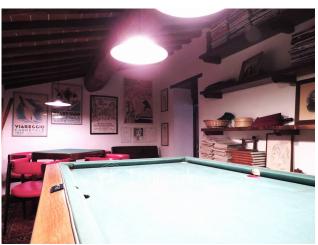

It is spread over three levels and is accessible from three entrances: on the ground floor we enter the hallway that winds between the service bathroom with shower and the kitchen, generously sized and with a flavorful fireplace; from the kitchen you go to the dining room with a French door to the garden and from which you go up to the upper floor. The external stairs lead to the entrance for guests which protects a sixteenth-century stoup from above, where the living room is located - connected internally to the dining room on the ground floor - with a second important fireplace: an elegant and generous convivial space completed from a room which could also be a third double bedroom and which currently serves as a billiard room. We go up to the level of the sleeping area which offers two double bedrooms where we can admire the doors painted on canvas from the 18th century and a large bathroom with tub and Vietri ceramics. The property is surrounded by a private and planted garden which extends sideways with olive groves over an area of almost 5000m2 and from which you can admire the hills and the Camaiore valley.