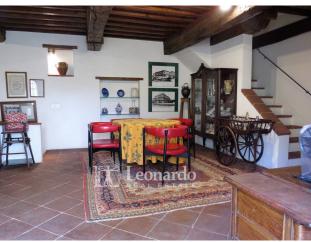

It is spread over three levels and is accessible from three entrances: on the ground floor we enter the hallway that winds between the service bathroom with shower and the kitchen, generously sized and with a flavorful fireplace; from the kitchen you go to the dining room with a French door to the garden and from which you go up to the upper floor. The external stairs lead to the entrance for guests which protects a sixteenth-century stoup from above, where the living room is located - connected internally to the dining room on the ground floor - with a second important fireplace: an elegant and generous convivial space completed from a room which could also be a third double bedroom and which currently serves as a billiard room. We go up to the level of the sleeping area which offers two double bedrooms where we can admire the doors painted on canvas from the 18th century and a large bathroom with tub and Vietri ceramics. The property is surrounded by a private and planted garden which extends sideways with olive groves over an area of almost 5000m2 and from which you can admire the hills and the Camaiore valley.