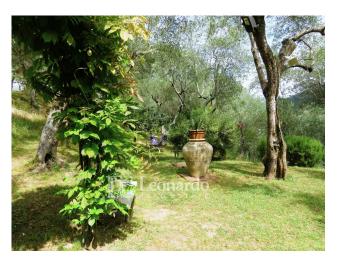

It is spread over three levels and is accessible from three entrances: on the ground floor we enter the hallway that winds between the service bathroom with shower and the kitchen, generously sized and with a flavorful fireplace; from the kitchen you go to the dining room with a French door to the garden and from which you go up to the upper floor. The external stairs lead to the entrance for guests which protects a sixteenth-century stoup from above, where the living room is located - connected internally to the dining room on the ground floor - with a second important fireplace: an elegant and generous convivial space completed from a room which could also be a third double bedroom and which currently serves as a billiard room. We go up to the level of the sleeping area which offers two double bedrooms where we can admire the doors painted on canvas from the 18th century and a large bathroom with tub and Vietri ceramics. The property is surrounded by a private and planted garden which extends sideways with olive groves over an area of almost 5000m2 and from which you can admire the hills and the Camaiore valley.