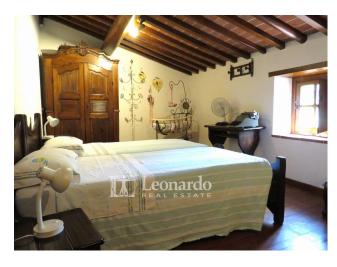

It is spread over three levels and is accessible from three entrances: on the ground floor we enter the hallway that winds between the service bathroom with shower and the kitchen, generously sized and with a flavorful fireplace; from the kitchen you go to the dining room with a French door to the garden and from which you go up to the upper floor. The external stairs lead to the entrance for guests which protects a sixteenth-century stoup from above, where the living room is located - connected internally to the dining room on the ground floor - with a second important fireplace: an elegant and generous convivial space completed from a room which could also be a third double bedroom and which currently serves as a billiard room. We go up to the level of the sleeping area which offers two double bedrooms where we can admire the doors painted on canvas from the 18th century and a large bathroom with tub and Vietri ceramics. The property is surrounded by a private and planted garden which extends sideways with olive groves over an area of almost 5000m2 and from which you can admire the hills and the Camaiore valley.