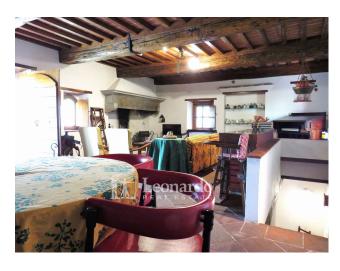

It is spread over three levels and is accessible from three entrances: on the ground floor we enter the hallway that winds between the service bathroom with shower and the kitchen, generously sized and with a flavorful fireplace; from the kitchen you go to the dining room with a French door to the garden and from which you go up to the upper floor. The external stairs lead to the entrance for guests which protects a sixteenth-century stoup from above, where the living room is located - connected internally to the dining room on the ground floor - with a second important fireplace: an elegant and generous convivial space completed from a room which could also be a third double bedroom and which currently serves as a billiard room. We go up to the level of the sleeping area which offers two double bedrooms where we can admire the doors painted on canvas from the 18th century and a large bathroom with tub and Vietri ceramics. The property is surrounded by a private and planted garden which extends sideways with olive groves over an area of almost 5000m2 and from which you can admire the hills and the Camaiore valley.