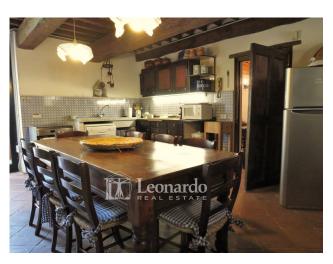

It is spread over three levels and is accessible from three entrances: on the ground floor we enter the hallway that winds between the service bathroom with shower and the kitchen, generously sized and with a flavorful fireplace; from the kitchen you go to the dining room with a French door to the garden and from which you go up to the upper floor. The external stairs lead to the entrance for guests which protects a sixteenth-century stoup from above, where the living room is located - connected internally to the dining room on the ground floor - with a second important fireplace: an elegant and generous convivial space completed from a room which could also be a third double bedroom and which currently serves as a billiard room. We go up to the level of the sleeping area which offers two double bedrooms where we can admire the doors painted on canvas from the 18th century and a large bathroom with tub and Vietri ceramics. The property is surrounded by a private and planted garden which extends sideways with olive groves over an area of almost 5000m2 and from which you can admire the hills and the Camaiore valley.