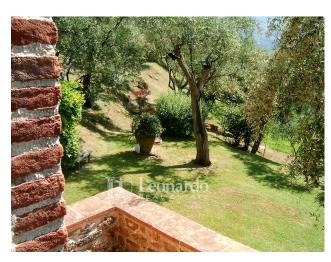

It is spread over three levels and is accessible from three entrances: on the ground floor we enter the hallway that winds between the service bathroom with shower and the kitchen, generously sized and with a flavorful fireplace; from the kitchen you go to the dining room with a French door to the garden and from which you go up to the upper floor. The external stairs lead to the entrance for guests which protects a sixteenth-century stoup from above, where the living room is located - connected internally to the dining room on the ground floor - with a second important fireplace: an elegant and generous convivial space completed from a room which could also be a third double bedroom and which currently serves as a billiard room. We go up to the level of the sleeping area which offers two double bedrooms where we can admire the doors painted on canvas from the 18th century and a large bathroom with tub and Vietri ceramics. The property is surrounded by a private and planted garden which extends sideways with olive groves over an area of almost 5000m2 and from which you can admire the hills and the Camaiore valley.