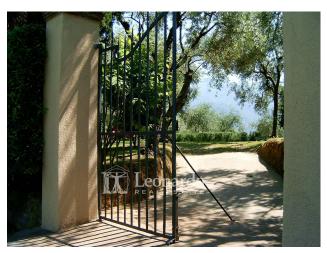

It is spread over three levels and is accessible from three entrances: on the ground floor we enter the hallway that winds between the service bathroom with shower and the kitchen, generously sized and with a flavorful fireplace; from the kitchen you go to the dining room with a French door to the garden and from which you go up to the upper floor. The external stairs lead to the entrance for guests which protects a sixteenth-century stoup from above, where the living room is located - connected internally to the dining room on the ground floor - with a second important fireplace: an elegant and generous convivial space completed from a room which could also be a third double bedroom and which currently serves as a billiard room. We go up to the level of the sleeping area which offers two double bedrooms where we can admire the doors painted on canvas from the 18th century and a large bathroom with tub and Vietri ceramics. The property is surrounded by a private and planted garden which extends sideways with olive groves over an area of almost 5000m2 and from which you can admire the hills and the Camaiore valley.