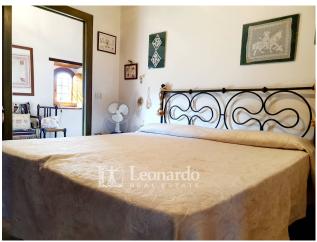

It is spread over three levels and is accessible from three entrances: on the ground floor we enter the hallway that winds between the service bathroom with shower and the kitchen, generously sized and with a flavorful fireplace; from the kitchen you go to the dining room with a French door to the garden and from which you go up to the upper floor. The external stairs lead to the entrance for guests which protects a sixteenth-century stoup from above, where the living room is located - connected internally to the dining room on the ground floor - with a second important fireplace: an elegant and generous convivial space completed from a room which could also be a third double bedroom and which currently serves as a billiard room. We go up to the level of the sleeping area which offers two double bedrooms where we can admire the doors painted on canvas from the 18th century and a large bathroom with tub and Vietri ceramics. The property is surrounded by a private and planted garden which extends sideways with olive groves over an area of almost 5000m2 and from which you can admire the hills and the Camaiore valley.