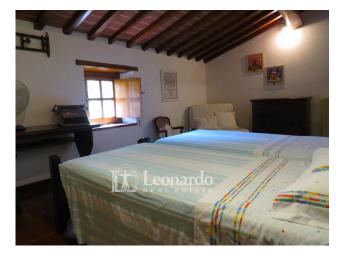

It is spread over three levels and is accessible from three entrances: on the ground floor we enter the hallway that winds between the service bathroom with shower and the kitchen, generously sized and with a flavorful fireplace; from the kitchen you go to the dining room with a French door to the garden and from which you go up to the upper floor. The external stairs lead to the entrance for guests which protects a sixteenth-century stoup from above, where the living room is located - connected internally to the dining room on the ground floor - with a second important fireplace: an elegant and generous convivial space completed from a room which could also be a third double bedroom and which currently serves as a billiard room. We go up to the level of the sleeping area which offers two double bedrooms where we can admire the doors painted on canvas from the 18th century and a large bathroom with tub and Vietri ceramics. The property is surrounded by a private and planted garden which extends sideways with olive groves over an area of almost 5000m2 and from which you can admire the hills and the Camaiore valley.