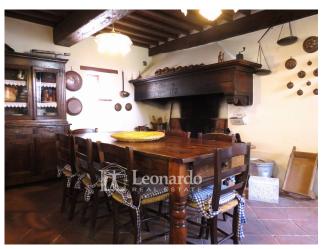

It is spread over three levels and is accessible from three entrances: on the ground floor we enter the hallway that winds between the service bathroom with shower and the kitchen, generously sized and with a flavorful fireplace; from the kitchen you go to the dining room with a French door to the garden and from which you go up to the upper floor. The external stairs lead to the entrance for guests which protects a sixteenth-century stoup from above, where the living room is located - connected internally to the dining room on the ground floor - with a second important fireplace: an elegant and generous convivial space completed from a room which could also be a third double bedroom and which currently serves as a billiard room. We go up to the level of the sleeping area which offers two double bedrooms where we can admire the doors painted on canvas from the 18th century and a large bathroom with tub and Vietri ceramics. The property is surrounded by a private and planted garden which extends sideways with olive groves over an area of almost 5000m2 and from which you can admire the hills and the Camaiore valley.