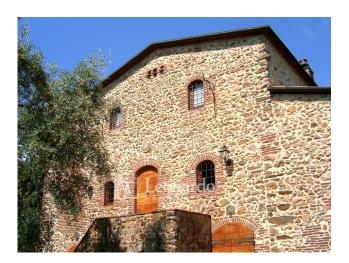

# Indipendent house for Sale to Camaiore Area: Collina

230 square meters | Bathrooms: 2 | Bedrooms: 3 | Rooms: 6

16th century farmhouse with olive grove for sale on the hills of Camaiore

This stone cottage was born from an annex of the 1400s which in the following century became a house, clearly enlarging the surface of the same.

It is spread over three levels and is accessible from three entrances: on the ground floor we enter the hallway that winds between the service bathroom with shower and the kitchen, generously sized and with a flavorful fireplace; from the kitchen you go to the dining room with a French door to the garden and from which you go up to the upper floor. The external stairs lead to the entrance for guests which protects a sixteenth-century stoup from above, where the living room is located - connected internally to the dining room on the ground floor - with a second important fireplace: an elegant and generous convivial space completed from a room which could also be a third double bedroom and which currently serves as a billiard room. We go up to the level of the sleeping area which offers two double bedrooms where we can admire the doors painted on canvas from the 18th century and a large bathroom with tub and Vietri ceramics. The property is surrounded by a private and planted garden which extends sideways with olive groves over an area of almost 5000m2 and from which you can admire the hills and the Camaiore valley.