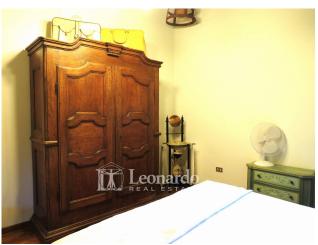

It is spread over three levels and is accessible from three entrances: on the ground floor we enter the hallway that winds between the service bathroom with shower and the kitchen, generously sized and with a flavorful fireplace; from the kitchen you go to the dining room with a French door to the garden and from which you go up to the upper floor. The external stairs lead to the entrance for guests which protects a sixteenth-century stoup from above, where the living room is located - connected internally to the dining room on the ground floor - with a second important fireplace: an elegant and generous convivial space completed from a room which could also be a third double bedroom and which currently serves as a billiard room. We go up to the level of the sleeping area which offers two double bedrooms where we can admire the doors painted on canvas from the 18th century and a large bathroom with tub and Vietri ceramics. The property is surrounded by a private and planted garden which extends sideways with olive groves over an area of almost 5000m2 and from which you can admire the hills and the Camaiore valley.