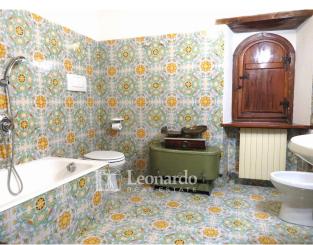

It is spread over three levels and is accessible from three entrances: on the ground floor we enter the hallway that winds between the service bathroom with shower and the kitchen, generously sized and with a flavorful fireplace; from the kitchen you go to the dining room with a French door to the garden and from which you go up to the upper floor. The external stairs lead to the entrance for guests which protects a sixteenth-century stoup from above, where the living room is located - connected internally to the dining room on the ground floor - with a second important fireplace: an elegant and generous convivial space completed from a room which could also be a third double bedroom and which currently serves as a billiard room. We go up to the level of the sleeping area which offers two double bedrooms where we can admire the doors painted on canvas from the 18th century and a large bathroom with tub and Vietri ceramics. The property is surrounded by a private and planted garden which extends sideways with olive groves over an area of almost 5000m2 and from which you can admire the hills and the Camaiore valley.