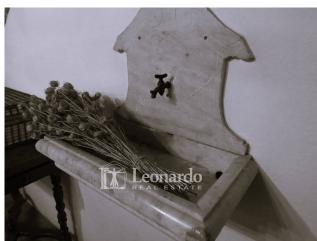

It is spread over three levels and is accessible from three entrances: on the ground floor we enter the hallway that winds between the service bathroom with shower and the kitchen, generously sized and with a flavorful fireplace; from the kitchen you go to the dining room with a French door to the garden and from which you go up to the upper floor. The external stairs lead to the entrance for guests which protects a sixteenth-century stoup from above, where the living room is located - connected internally to the dining room on the ground floor - with a second important fireplace: an elegant and generous convivial space completed from a room which could also be a third double bedroom and which currently serves as a billiard room. We go up to the level of the sleeping area which offers two double bedrooms where we can admire the doors painted on canvas from the 18th century and a large bathroom with tub and Vietri ceramics. The property is surrounded by a private and planted garden which extends sideways with olive groves over an area of almost 5000m2 and from which you can admire the hills and the Camaiore valley.