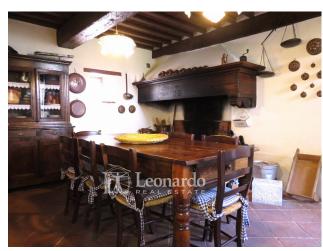

It is spread over three levels and is accessible from three entrances: on the ground floor we enter the hallway that winds between the service bathroom with shower and the kitchen, generously sized and with a flavorful fireplace; from the kitchen you go to the dining room with a French door to the garden and from which you go up to the upper floor. The external stairs lead to the entrance for guests which protects a sixteenth-century stoup from above, where the living room is located - connected internally to the dining room on the ground floor - with a second important fireplace: an elegant and generous convivial space completed from a room which could also be a third double bedroom and which currently serves as a billiard room. We go up to the level of the sleeping area which offers two double bedrooms where we can admire the doors painted on canvas from the 18th century and a large bathroom with tub and Vietri ceramics. The property is surrounded by a private and planted garden which extends sideways with olive groves over an area of almost 5000m2 and from which you can admire the hills and the Camaiore valley.