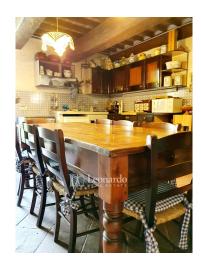

It is spread over three levels and is accessible from three entrances: on the ground floor we enter the hallway that winds between the service bathroom with shower and the kitchen, generously sized and with a flavorful fireplace; from the kitchen you go to the dining room with a French door to the garden and from which you go up to the upper floor. The external stairs lead to the entrance for guests which protects a sixteenth-century stoup from above, where the living room is located - connected internally to the dining room on the ground floor - with a second important fireplace: an elegant and generous convivial space completed from a room which could also be a third double bedroom and which currently serves as a billiard room. We go up to the level of the sleeping area which offers two double bedrooms where we can admire the doors painted on canvas from the 18th century and a large bathroom with tub and Vietri ceramics. The property is surrounded by a private and planted garden which extends sideways with olive groves over an area of almost 5000m2 and from which you can admire the hills and the Camaiore valley.