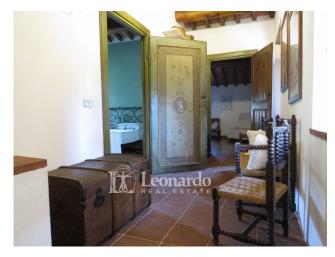

It is spread over three levels and is accessible from three entrances: on the ground floor we enter the hallway that winds between the service bathroom with shower and the kitchen, generously sized and with a flavorful fireplace; from the kitchen you go to the dining room with a French door to the garden and from which you go up to the upper floor. The external stairs lead to the entrance for guests which protects a sixteenth-century stoup from above, where the living room is located - connected internally to the dining room on the ground floor - with a second important fireplace: an elegant and generous convivial space completed from a room which could also be a third double bedroom and which currently serves as a billiard room. We go up to the level of the sleeping area which offers two double bedrooms where we can admire the doors painted on canvas from the 18th century and a large bathroom with tub and Vietri ceramics. The property is surrounded by a private and planted garden which extends sideways with olive groves over an area of almost 5000m2 and from which you can admire the hills and the Camaiore valley.