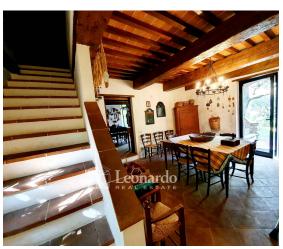

It is spread over three levels and is accessible from three entrances: on the ground floor we enter the hallway that winds between the service bathroom with shower and the kitchen, generously sized and with a flavorful fireplace; from the kitchen you go to the dining room with a French door to the garden and from which you go up to the upper floor. The external stairs lead to the entrance for guests which protects a sixteenth-century stoup from above, where the living room is located - connected internally to the dining room on the ground floor - with a second important fireplace: an elegant and generous convivial space completed from a room which could also be a third double bedroom and which currently serves as a billiard room. We go up to the level of the sleeping area which offers two double bedrooms where we can admire the doors painted on canvas from the 18th century and a large bathroom with tub and Vietri ceramics. The property is surrounded by a private and planted garden which extends sideways with olive groves over an area of almost 5000m2 and from which you can admire the hills and the Camaiore valley.