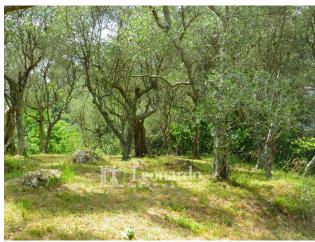

It is spread over three levels and is accessible from three entrances: on the ground floor we enter the hallway that winds between the service bathroom with shower and the kitchen, generously sized and with a flavorful fireplace; from the kitchen you go to the dining room with a French door to the garden and from which you go up to the upper floor. The external stairs lead to the entrance for guests which protects a sixteenth-century stoup from above, where the living room is located - connected internally to the dining room on the ground floor - with a second important fireplace: an elegant and generous convivial space completed from a room which could also be a third double bedroom and which currently serves as a billiard room. We go up to the level of the sleeping area which offers two double bedrooms where we can admire the doors painted on canvas from the 18th century and a large bathroom with tub and Vietri ceramics. The property is surrounded by a private and planted garden which extends sideways with olive groves over an area of almost 5000m2 and from which you can admire the hills and the Camaiore valley.