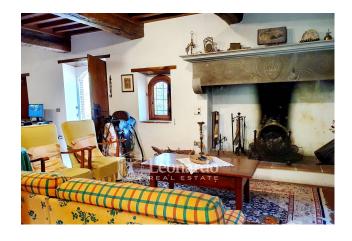

It is spread over three levels and is accessible from three entrances: on the ground floor we enter the hallway that winds between the service bathroom with shower and the kitchen, generously sized and with a flavorful fireplace; from the kitchen you go to the dining room with a French door to the garden and from which you go up to the upper floor. The external stairs lead to the entrance for guests which protects a sixteenth-century stoup from above, where the living room is located - connected internally to the dining room on the ground floor - with a second important fireplace: an elegant and generous convivial space completed from a room which could also be a third double bedroom and which currently serves as a billiard room. We go up to the level of the sleeping area which offers two double bedrooms where we can admire the doors painted on canvas from the 18th century and a large bathroom with tub and Vietri ceramics. The property is surrounded by a private and planted garden which extends sideways with olive groves over an area of almost 5000m2 and from which you can admire the hills and the Camaiore valley.