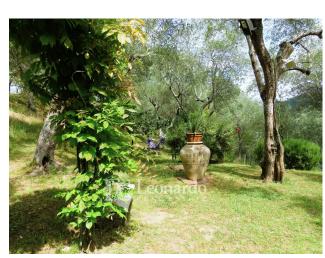

It is spread over three levels and is accessible from three entrances: on the ground floor we enter the hallway that winds between the service bathroom with shower and the kitchen, generously sized and with a flavorful fireplace; from the kitchen you go to the dining room with a French door to the garden and from which you go up to the upper floor. The external stairs lead to the entrance for guests which protects a sixteenth-century stoup from above, where the living room is located - connected internally to the dining room on the ground floor - with a second important fireplace: an elegant and generous convivial space completed from a room which could also be a third double bedroom and which currently serves as a billiard room. We go up to the level of the sleeping area which offers two double bedrooms where we can admire the doors painted on canvas from the 18th century and a large bathroom with tub and Vietri ceramics. The property is surrounded by a private and planted garden which extends sideways with olive groves over an area of almost 5000m2 and from which you can admire the hills and the Camaiore valley.