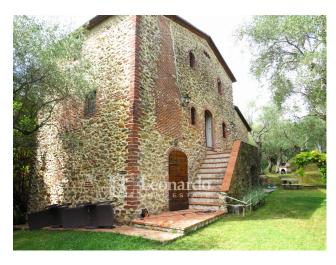

# Indipendent house for Sale to Camaiore Area: Collina

230 square meters | Bathrooms: 2 | Bedrooms: 3 | Rooms: 6

16th century farmhouse with olive grove for sale on the hills of Camaiore

This stone cottage was born from an annex of the 1400s which in the following century became a house, clearly enlarging the surface of the same.

It is spread over three levels and is accessible from three entrances: on the ground floor we enter the hallway that winds between the service bathroom with shower and the kitchen, generously sized and with a flavorful fireplace; from the kitchen you go to the dining room with a French door to the garden and from which you go up to the upper floor. The external stairs lead to the entrance for guests which protects a sixteenth-century stoup from above, where the living room is located - connected internally to the dining room on the ground floor - with a second important fireplace: an elegant and generous convivial space completed from a room which could also be a third double bedroom and which currently serves as a billiard room. We go up to the level of the sleeping area which offers two double bedrooms where we can admire the doors painted on canvas from the 18th century and a large bathroom with tub and Vietri ceramics. The property is surrounded by a private and planted garden which extends sideways with olive groves over an area of almost 5000m2 and from which you can admire the hills and the Camaiore valley.