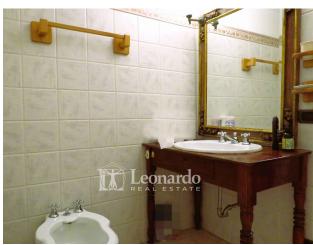

The slightly raised floor consists of the living area with open kitchen, on the first floor there is the double bedroom, on the upper floor a single bedroom or study which leads to the bathroom with shower.