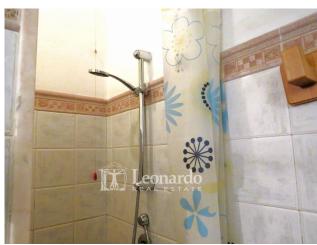

The slightly raised floor consists of the living area with open kitchen, on the first floor there is the double bedroom, on the upper floor a single bedroom or study which leads to the bathroom with shower.