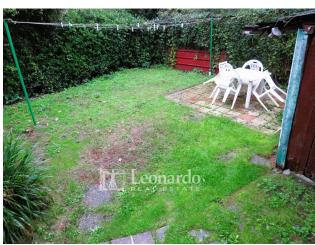

The external area has an open courtyard that extends to an external bathroom and to the gate that leads to the fenced garden equipped with a tool shed: an ideal place for summer days or for barbecues with friends.