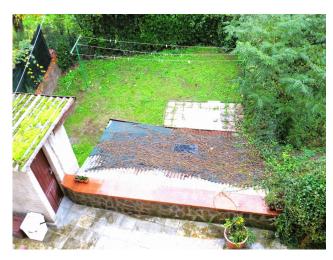

The external area has an open courtyard that extends to an external bathroom and to the gate that leads to the fenced garden equipped with a tool shed: an ideal place for summer days or for barbecues with friends.