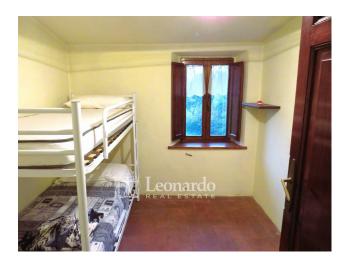

The slightly raised floor consists of the living area with open kitchen, on the first floor there is the double bedroom, on the upper floor a single bedroom or study which leads to the bathroom with shower.