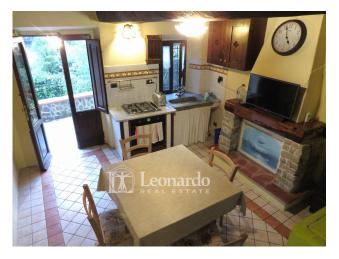

The slightly raised floor consists of the living area with open kitchen, on the first floor there is the double bedroom, on the upper floor a single bedroom or study which leads to the bathroom with shower.

## **Features**

| Terrace              | Tv Antenna: Autonomous | ADSL Coverage |
|----------------------|------------------------|---------------|
| Fireplace            | Wiring: By Law         | Shower        |
| Wooden Window Frames | Shutters               |               |