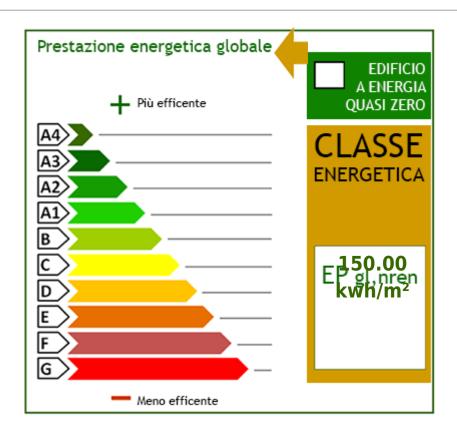

## **Property details**

| Code: LU167                           | Reason: Sale             |
|---------------------------------------|--------------------------|
| Type: Indipendent house               | <b>Region</b> : Toscana  |
| Province: Lucca                       | Municipality: Lucca      |
| Area: Meati                           | <b>Price</b> : € 105.000 |
| Total Square Meters: 60 square meters | Bedrooms: 2              |
| Bathrooms: 2                          | Rooms: 3                 |
| : 25                                  | : 3                      |
| : 2007                                | : Yes                    |
| : 13.000 meters                       |                          |