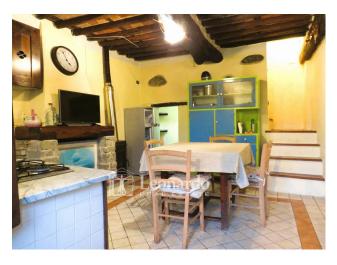

The slightly raised floor consists of the living area with open kitchen, on the first floor there is the double bedroom, on the upper floor a single bedroom or study which leads to the bathroom with shower.