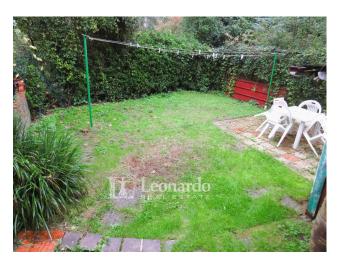

The external area has an open courtyard that extends to an external bathroom and to the gate that leads to the fenced garden equipped with a tool shed: an ideal place for summer days or for barbecues with friends.