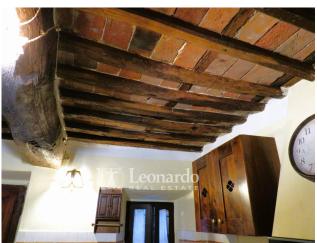

The slightly raised floor consists of the living area with open kitchen, on the first floor there is the double bedroom, on the upper floor a single bedroom or study which leads to the bathroom with shower.