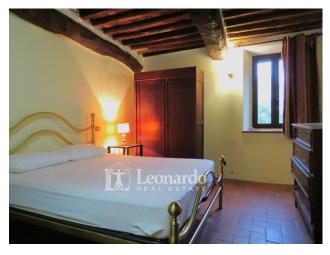

The slightly raised floor consists of the living area with open kitchen, on the first floor there is the double bedroom, on the upper floor a single bedroom or study which leads to the bathroom with shower.

The house is ideal as a second home or for investment and is in good condition and immediately habitable.

Ref. LU167

www.immobiliare-leonardo.it

Do you want more information? Do you want to evaluate other real estate offers? Need to sell your property?