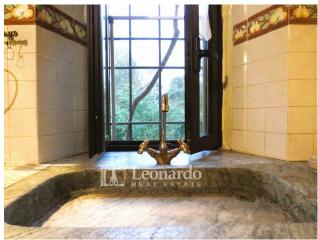

The slightly raised floor consists of the living area with open kitchen, on the first floor there is the double bedroom, on the upper floor a single bedroom or study which leads to the bathroom with shower.