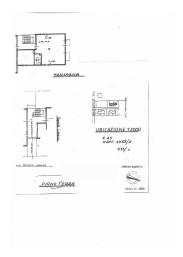

# **Property details**

| <b>Code</b> : T193                            | Reason: Sale                        |
|-----------------------------------------------|-------------------------------------|
| Type: Attic                                   | Region: Toscana                     |
| Province: Lucca                               | Municipality: Viareggio             |
| Area: Torre del Lago Puccini                  | <b>Price</b> : € 165.000 negotiable |
| <b>Total Square Meters</b> : 55 square meters | Bedrooms: 1                         |
| Bathrooms: 1                                  | Rooms: 3                            |
| : 147                                         | : 3                                 |
| : Yes                                         | : 3.000 meters                      |