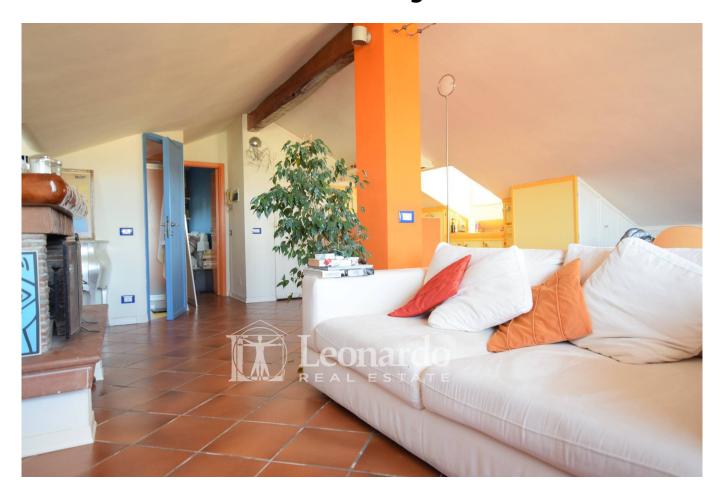

### 55 square meters | Bathrooms: 1 | Bedrooms: 1 | Rooms: 3

Attic for sale in Viareggio in Torre del Lago: renovated top floor with balcony and fireplace. Good condition

In Torre del Lago, between Aurelia and the sea, not far from the center of the hamlet, in a residential and well-served area, attic for sale, located on the third and last floor of a small building WITHOUT condominium fees, NOT served by a lift.

The property for sale, of approximately 50 square meters, very bright and well exposed, is internally in good maintenance conditions and therefore can be immediately habitable.

The house for sale consists of a large entrance hall with fireplace and kitchenette which leads to a service balcony, hallway to the sleeping area, double bedroom, bathroom.