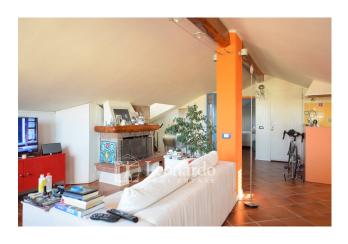

### 55 square meters | Bathrooms: 1 | Bedrooms: 1 | Rooms: 3

Attic for sale in Viareggio in Torre del Lago: renovated top floor with balcony and fireplace. Good condition

In Torre del Lago, between Aurelia and the sea, not far from the center of the hamlet, in a residential and well-served area, attic for sale, located on the third and last floor of a small building WITHOUT condominium fees, NOT served by a lift.

The property for sale, of approximately 50 square meters, very bright and well exposed, is internally in good maintenance conditions and therefore can be immediately habitable.

The house for sale consists of a large entrance hall with fireplace and kitchenette which leads to a service balcony, hallway to the sleeping area, double bedroom, bathroom.

Double glazed windows

Air conditioning No condominium Armored door Fireplace Ref. T193

www.immobiliare-leonardo.it

Do you want more information?

Do you want to evaluate other real estate offers?

Do you need to sell your property?