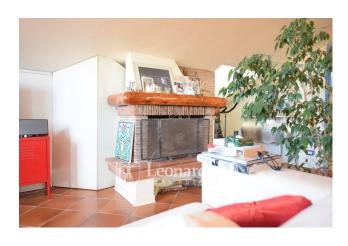

The property for sale, of approximately 50 square meters, very bright and well exposed, is internally in good maintenance conditions and therefore can be immediately habitable.

The house for sale consists of a large entrance hall with fireplace and kitchenette which leads to a service balcony, hallway to the sleeping area, double bedroom, bathroom.