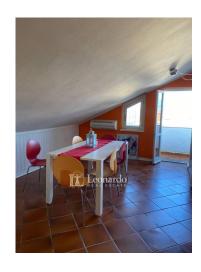

### 55 square meters | Bathrooms: 1 | Bedrooms: 1 | Rooms: 3

Attic for sale in Viareggio in Torre del Lago: renovated top floor with balcony and fireplace. Good condition

In Torre del Lago, between Aurelia and the sea, not far from the center of the hamlet, in a residential and well-served area, attic for sale, located on the third and last floor of a small building WITHOUT condominium fees, NOT served by a lift.

The property for sale, of approximately 50 square meters, very bright and well exposed, is internally in good maintenance conditions and therefore can be immediately habitable.

The house for sale consists of a large entrance hall with fireplace and kitchenette which leads to a service balcony, hallway to the sleeping area, double bedroom, bathroom.