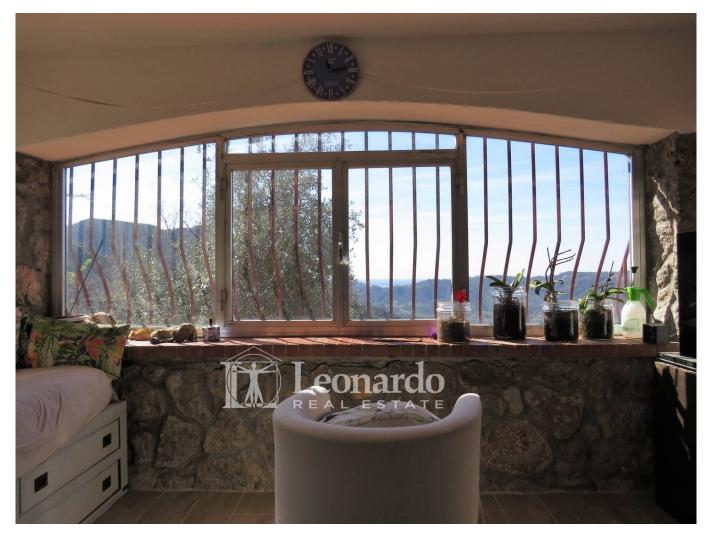

The main apartment is spread over two levels: a single room welcomes us with the open kitchen and the living room surrounded by a glass window that offers a unique landscape over the valley and the sea. The upper floor consists of the large double bedroom with its panoramic veranda and the bathroom.