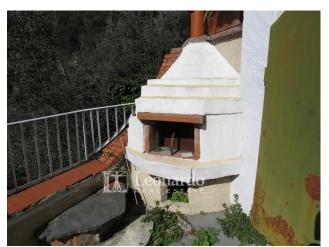

Outside, we go down to the lower floor to find the courtyard with the wood-burning oven, the cellar and a veranda set up with an open kitchen from which you reach a second double bedroom with bathroom, independent and currently used for income and much appreciated by guests vacationers.