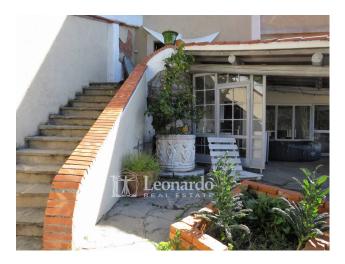

Outside, we go down to the lower floor to find the courtyard with the wood-burning oven, the cellar and a veranda set up with an open kitchen from which you reach a second double bedroom with bathroom, independent and currently used for income and much appreciated by guests vacationers.