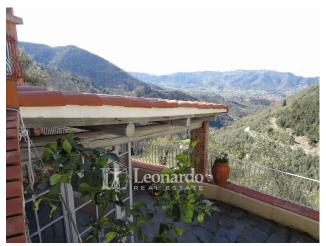

## 100 square meters | Bathrooms: 2 | Bedrooms: 2 | Rooms: 3

Detached house with sea view and land

In a private and panoramic position next to the village, we have an independent house for sale on the Camaiore hills.

The main apartment is spread over two levels: a single room welcomes us with the open kitchen and the living room surrounded by a glass window that offers a unique landscape over the valley and the sea. The upper floor consists of the large double bedroom with its panoramic veranda and the bathroom.

The property is free on three sides and is surrounded by terraced land of approximately 4000 m2 with olive and cherry trees. It has a stable of almost 40 m2 near the driveway entrance to the land where cars can be parked. Natural water source is available near the stable.