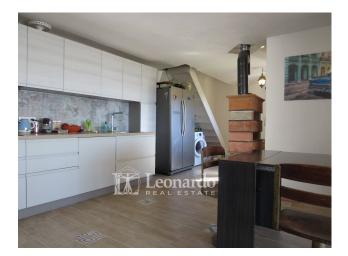

The main apartment is spread over two levels: a single room welcomes us with the open kitchen and the living room surrounded by a glass window that offers a unique landscape over the valley and the sea. The upper floor consists of the large double bedroom with its panoramic veranda and the bathroom.

Outside, we go down to the lower floor to find the courtyard with the wood-burning oven, the cellar and a veranda set up with an open kitchen from which you reach a second double bedroom with bathroom, independent and currently used for income and much appreciated by guests vacationers.