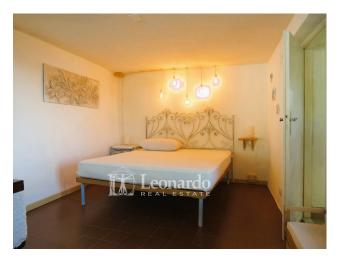

The main apartment is spread over two levels: a single room welcomes us with the open kitchen and the living room surrounded by a glass window that offers a unique landscape over the valley and the sea. The upper floor consists of the large double bedroom with its panoramic veranda and the bathroom.

Outside, we go down to the lower floor to find the courtyard with the wood-burning oven, the cellar and a veranda set up with an open kitchen from which you reach a second double bedroom with bathroom, independent and currently used for income and much appreciated by guests vacationers.