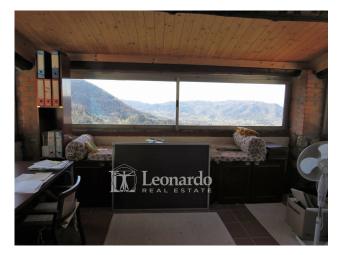

The main apartment is spread over two levels: a single room welcomes us with the open kitchen and the living room surrounded by a glass window that offers a unique landscape over the valley and the sea. The upper floor consists of the large double bedroom with its panoramic veranda and the bathroom.