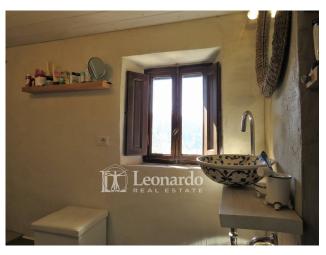

The main apartment is spread over two levels: a single room welcomes us with the open kitchen and the living room surrounded by a glass window that offers a unique landscape over the valley and the sea. The upper floor consists of the large double bedroom with its panoramic veranda and the bathroom.

Outside, we go down to the lower floor to find the courtyard with the wood-burning oven, the cellar and a veranda set up with an open kitchen from which you reach a second double bedroom with bathroom, independent and currently used for income and much appreciated by guests vacationers.