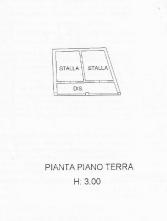

The property is free on three sides and is surrounded by terraced land of approximately 4000 m2 with olive and cherry trees. It has a stable of almost 40 m2 near the driveway entrance to the land where cars can be parked. Natural water source is available near the stable.