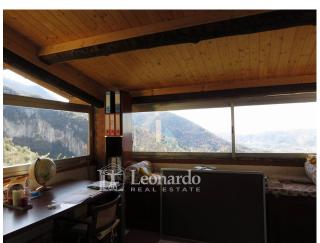

The main apartment is spread over two levels: a single room welcomes us with the open kitchen and the living room surrounded by a glass window that offers a unique landscape over the valley and the sea. The upper floor consists of the large double bedroom with its panoramic veranda and the bathroom.