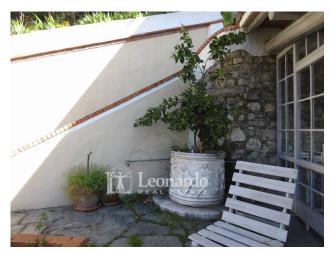

Outside, we go down to the lower floor to find the courtyard with the wood-burning oven, the cellar and a veranda set up with an open kitchen from which you reach a second double bedroom with bathroom, independent and currently used for income and much appreciated by guests vacationers.

#### Features

| Terrace: 30 m <sup>2</sup> | Tv Antenna: Autonomous | Porch: 15 m <sup>2</sup> |
|----------------------------|------------------------|--------------------------|
| Closet                     | ADSL Coverage          | Cellar: 25 m²            |
| Wiring: By Law             | Shower                 | Aluminum Frames          |
| Sea View                   |                        |                          |