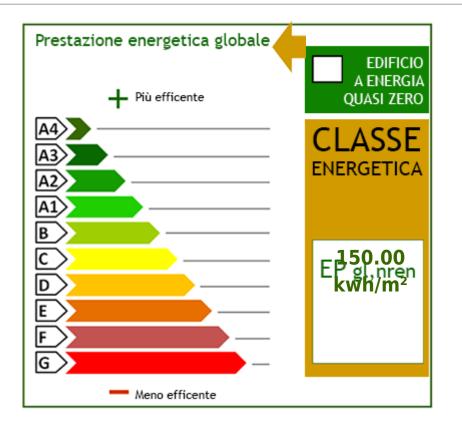

## **Property details**

| <b>Code</b> : C222                     | Reason: Sale             |
|----------------------------------------|--------------------------|
| Type: Indipendent house                | Region: Toscana          |
| Province: Lucca                        | Municipality: Camaiore   |
| Area: Collina                          | <b>Price</b> : € 199.000 |
| Total Square Meters: 100 square meters | Bedrooms: 2              |
| Bathrooms: 2                           | Rooms: 3                 |
| : 2021                                 | : Yes                    |
| : 15.000 meters                        |                          |