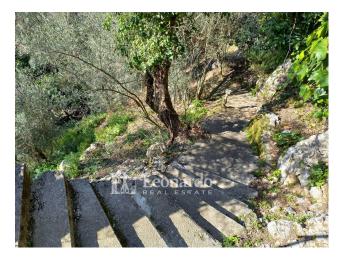

The property is free on three sides and is surrounded by terraced land of approximately 4000 m2 with olive and cherry trees. It has a stable of almost 40 m2 near the driveway entrance to the land where cars can be parked. Natural water source is available near the stable.