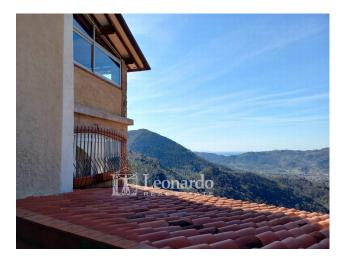

## 100 square meters | Bathrooms: 2 | Bedrooms: 2 | Rooms: 3

Detached house with sea view and land

In a private and panoramic position next to the village, we have an independent house for sale on the Camaiore hills.

The main apartment is spread over two levels: a single room welcomes us with the open kitchen and the living room surrounded by a glass window that offers a unique landscape over the valley and the sea. The upper floor consists of the large double bedroom with its panoramic veranda and the bathroom.

The property is free on three sides and is surrounded by terraced land of approximately 4000 m2 with olive and cherry trees. It has a stable of almost 40 m2 near the driveway entrance to the land where cars can be parked. Natural water source is available near the stable.