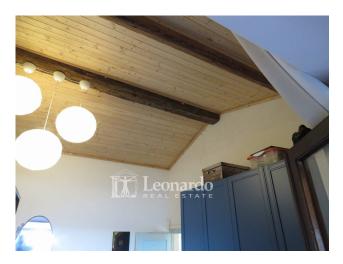

The main apartment is spread over two levels: a single room welcomes us with the open kitchen and the living room surrounded by a glass window that offers a unique landscape over the valley and the sea. The upper floor consists of the large double bedroom with its panoramic veranda and the bathroom.