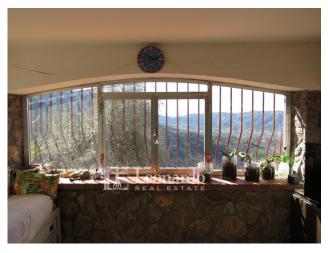

The main apartment is spread over two levels: a single room welcomes us with the open kitchen and the living room surrounded by a glass window that offers a unique landscape over the valley and the sea. The upper floor consists of the large double bedroom with its panoramic veranda and the bathroom.

The property is free on three sides and is surrounded by terraced land of approximately 4000 m2 with olive and cherry trees. It has a stable of almost 40 m2 near the driveway entrance to the land where cars can be parked. Natural water source is available near the stable.