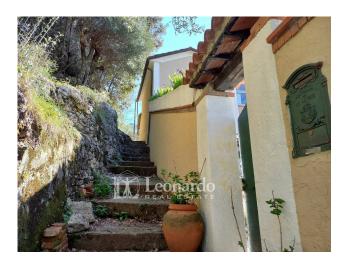

Outside, we go down to the lower floor to find the courtyard with the wood-burning oven, the cellar and a veranda set up with an open kitchen from which you reach a second double bedroom with bathroom, independent and currently used for income and much appreciated by guests vacationers.

The property is free on three sides and is surrounded by terraced land of approximately 4000 m2 with olive and cherry trees. It has a stable of almost 40 m2 near the driveway entrance to the land where cars can be parked. Natural water source is available near the stable.