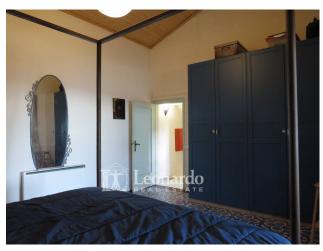

The main apartment is spread over two levels: a single room welcomes us with the open kitchen and the living room surrounded by a glass window that offers a unique landscape over the valley and the sea. The upper floor consists of the large double bedroom with its panoramic veranda and the bathroom.

Outside, we go down to the lower floor to find the courtyard with the wood-burning oven, the cellar and a veranda set up with an open kitchen from which you reach a second double bedroom with bathroom, independent and currently used for income and much appreciated by guests vacationers.