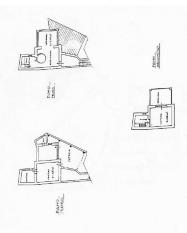

# Indipendent house for Sale to Camaiore Area: Collina

The main apartment is spread over two levels: a single room welcomes us with the open kitchen and the living room surrounded by a glass window that offers a unique landscape over the valley and the sea. The upper floor consists of the large double bedroom with its panoramic veranda and the bathroom.

Outside, we go down to the lower floor to find the courtyard with the wood-burning oven, the cellar and a veranda set up with an open kitchen from which you reach a second double bedroom with bathroom, independent and currently used for income and much appreciated by guests vacationers.