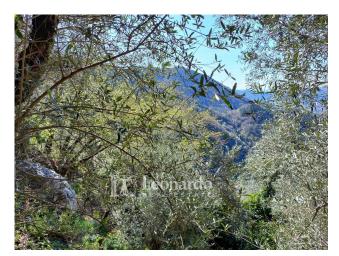

The property is free on three sides and is surrounded by terraced land of approximately 4000 m2 with olive and cherry trees. It has a stable of almost 40 m2 near the driveway entrance to the land where cars can be parked. Natural water source is available near the stable.