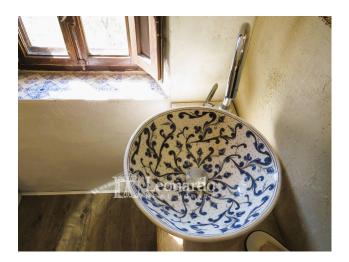

The main apartment is spread over two levels: a single room welcomes us with the open kitchen and the living room surrounded by a glass window that offers a unique landscape over the valley and the sea. The upper floor consists of the large double bedroom with its panoramic veranda and the bathroom.

Outside, we go down to the lower floor to find the courtyard with the wood-burning oven, the cellar and a veranda set up with an open kitchen from which you reach a second double bedroom with bathroom, independent and currently used for income and much appreciated by guests vacationers.