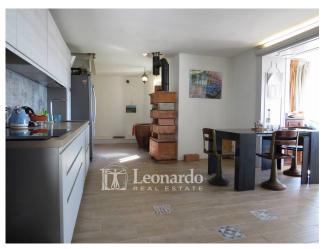

The main apartment is spread over two levels: a single room welcomes us with the open kitchen and the living room surrounded by a glass window that offers a unique landscape over the valley and the sea. The upper floor consists of the large double bedroom with its panoramic veranda and the bathroom.

Outside, we go down to the lower floor to find the courtyard with the wood-burning oven, the cellar and a veranda set up with an open kitchen from which you reach a second double bedroom with bathroom, independent and currently used for income and much appreciated by guests vacationers.