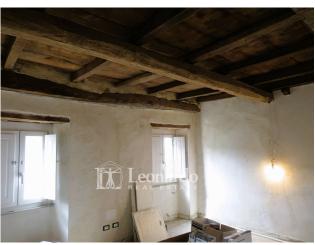

The property is spread over three levels and can be accessed from the private parking area by climbing the staircase that runs alongside the exclusive terraced garden on three levels.

The main house has a living room with open kitchen on the ground floor, on the first floor there is a double bedroom and a bathroom with window and shower, while on the second floor the second double bedroom and single bedroom complete the living spaces. A further small room under the roof is dedicated to the function of a technical compartment.

In front of the house, the property includes a small building dedicated to a warehouse with two rooms and a wood-burning oven.

The house has been renovated, has a photovoltaic system and air conditioning, is habitable and needs the last details and customizations to be lived in.