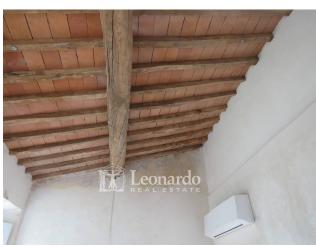

The property is spread over three levels and can be accessed from the private parking area by climbing the staircase that runs alongside the exclusive terraced garden on three levels.

The main house has a living room with open kitchen on the ground floor, on the first floor there is a double bedroom and a bathroom with window and shower, while on the second floor the second double bedroom and single bedroom complete the living spaces. A further small room under the roof is dedicated to the function of a technical compartment.

In front of the house, the property includes a small building dedicated to a warehouse with two rooms and a wood-burning oven.

The house has been renovated, has a photovoltaic system and air conditioning, is habitable and needs the last details and customizations to be lived in.