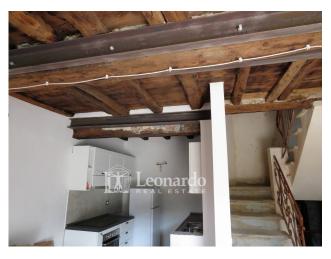

The property is spread over three levels and can be accessed from the private parking area by climbing the staircase that runs alongside the exclusive terraced garden on three levels.

The main house has a living room with open kitchen on the ground floor, on the first floor there is a double bedroom and a bathroom with window and shower, while on the second floor the second double bedroom and single bedroom complete the living spaces. A further small room under the roof is dedicated to the function of a technical compartment.

In front of the house, the property includes a small building dedicated to a warehouse with two rooms and a wood-burning oven.

The house has been renovated, has a photovoltaic system and air conditioning, is habitable and needs the last details and customizations to be lived in.