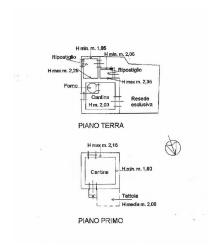

The property is spread over three levels and can be accessed from the private parking area by climbing the staircase that runs alongside the exclusive terraced garden on three levels.

The main house has a living room with open kitchen on the ground floor, on the first floor there is a double bedroom and a bathroom with window and shower, while on the second floor the second double bedroom and single bedroom complete the living spaces. A further small room under the roof is dedicated to the function of a technical compartment.

In front of the house, the property includes a small building dedicated to a warehouse with two rooms and a wood-burning oven.

The house has been renovated, has a photovoltaic system and air conditioning, is habitable and needs the last details and customizations to be lived in.