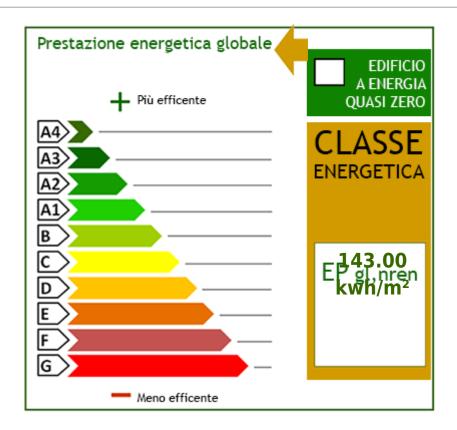

## **Property details**

| <b>Code</b> : P228                     | Reason: Sale              |
|----------------------------------------|---------------------------|
| Type: Indipendent house                | Region: Toscana           |
| Province: Lucca                        | Municipality: Pietrasanta |
| Area: Prima Collina                    | <b>Price</b> : € 290.000  |
| Total Square Meters: 100 square meters | Bedrooms: 3               |
| Bathrooms: 1                           | Rooms: 4                  |
| : 25                                   | : 3                       |
| : 2023                                 | : Yes                     |
| : 4.000 meters                         |                           |