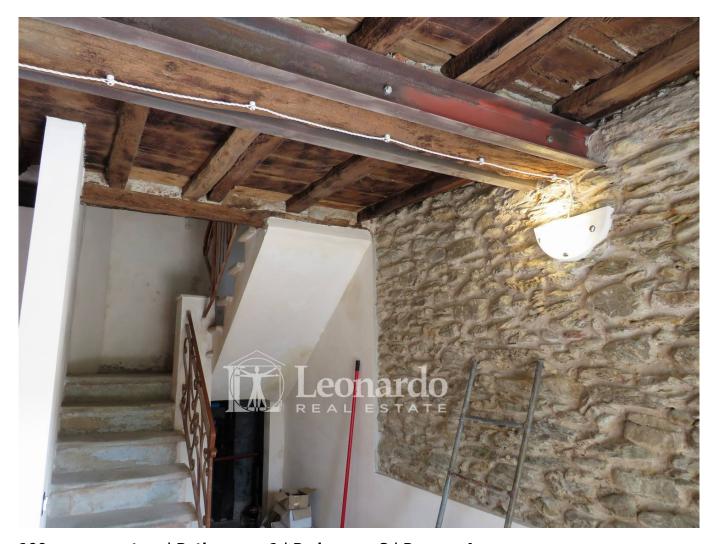

The property is spread over three levels and can be accessed from the private parking area by climbing the staircase that runs alongside the exclusive terraced garden on three levels.

The main house has a living room with open kitchen on the ground floor, on the first floor there is a double bedroom and a bathroom with window and shower, while on the second floor the second double bedroom and single bedroom complete the living spaces. A further small room under the roof is dedicated to the function of a technical compartment.

In front of the house, the property includes a small building dedicated to a warehouse with two rooms and a wood-burning oven.

The house has been renovated, has a photovoltaic system and air conditioning, is habitable and needs the last details and customizations to be lived in.