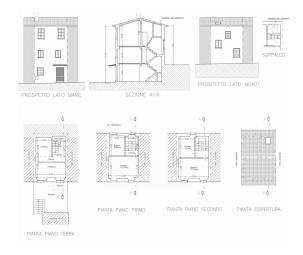

The property is spread over three levels and can be accessed from the private parking area by climbing the staircase that runs alongside the exclusive terraced garden on three levels.

The main house has a living room with open kitchen on the ground floor, on the first floor there is a double bedroom and a bathroom with window and shower, while on the second floor the second double bedroom and single bedroom complete the living spaces. A further small room under the roof is dedicated to the function of a technical compartment.

In front of the house, the property includes a small building dedicated to a warehouse with two rooms and a wood-burning oven.

The house has been renovated, has a photovoltaic system and air conditioning, is habitable and needs the last details and customizations to be lived in.