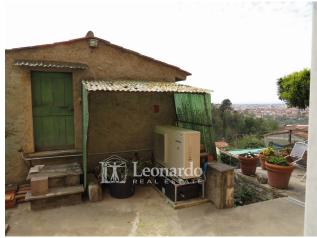

## Indipendent house for Sale to Pietrasanta Area: Prima Collina

100 square meters | Bathrooms: 1 | Bedrooms: 3 | Rooms: 4

Townhouse with garden

We have for sale a detached house with sea view on the first hill in Pietrasanta.

The property is spread over three levels and can be accessed from the private parking area by climbing the staircase that runs alongside the exclusive terraced garden on three levels.

The main house has a living room with open kitchen on the ground floor, on the first floor there is a double bedroom and a bathroom with window and shower, while on the second floor the second double bedroom and single bedroom complete the living spaces. A further small room under the roof is dedicated to the function of a technical compartment.

In front of the house, the property includes a small building dedicated to a warehouse with two rooms and a wood-burning oven.

The house has been renovated, has a photovoltaic system and air conditioning, is habitable and needs the last details and customizations to be lived in.