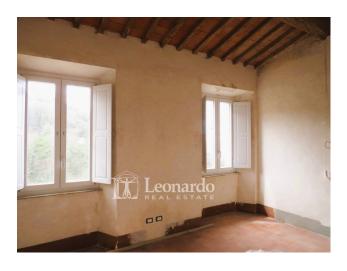

The property is spread over three levels and can be accessed from the private parking area by climbing the staircase that runs alongside the exclusive terraced garden on three levels.

The main house has a living room with open kitchen on the ground floor, on the first floor there is a double bedroom and a bathroom with window and shower, while on the second floor the second double bedroom and single bedroom complete the living spaces. A further small room under the roof is dedicated to the function of a technical compartment.

In front of the house, the property includes a small building dedicated to a warehouse with two rooms and a wood-burning oven.

The house has been renovated, has a photovoltaic system and air conditioning, is habitable and needs the last details and customizations to be lived in.