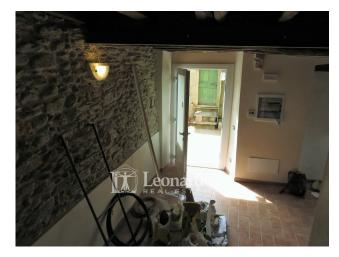

The property is spread over three levels and can be accessed from the private parking area by climbing the staircase that runs alongside the exclusive terraced garden on three levels.

The main house has a living room with open kitchen on the ground floor, on the first floor there is a double bedroom and a bathroom with window and shower, while on the second floor the second double bedroom and single bedroom complete the living spaces. A further small room under the roof is dedicated to the function of a technical compartment.

In front of the house, the property includes a small building dedicated to a warehouse with two rooms and a wood-burning oven.

The house has been renovated, has a photovoltaic system and air conditioning, is habitable and needs the last details and customizations to be lived in.