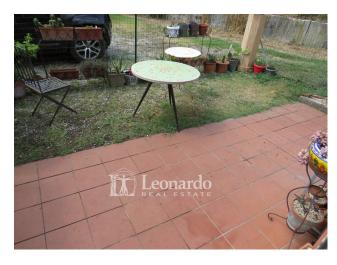

A second part of the house is currently in need of renovation and consists of two large rooms on the ground floor and two more as well as the bathroom on the first floor.

Around it extends the tiled courtyard which continues in the lawn of about 2500 square meters concentrated above all in the rear area. The house is partly residential and partly warehouse.

The property enjoys double access both from the courtyard and from the road for exclusive use.

Also ideal for those looking for two housing solutions or simply large independent spaces.

Ref. LU261

www.immobiliare-leonardo.it