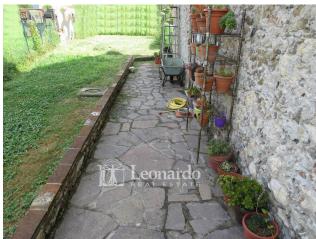

## Indipendent house for Sale to Lucca Area: San Macario in Piano

225 square meters | Bathrooms: 3 | Bedrooms: 4 | Rooms: 8

Court house with land

We have for sale a rustic house free on three sides with large outdoor spaces in the garden and courtyard, inserted in the context of a pleasant and well-kept courtyard

A second part of the house is currently in need of renovation and consists of two large rooms on the ground floor and two more as well as the bathroom on the first floor.

Around it extends the tiled courtyard which continues in the lawn of about 2500 square meters concentrated above all in the rear area. The house is partly residential and partly warehouse.

The property enjoys double access both from the courtyard and from the road for exclusive use.

Also ideal for those looking for two housing solutions or simply large independent spaces.

Ref. LU261

www.immobiliare-leonardo.it