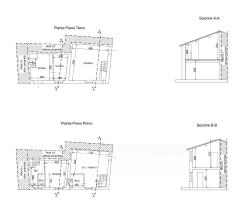

The house is spread over two levels and currently has been recently renovated with taste and refined materials in a winning balance between rustic and modern, arranging on the ground floor a large kitchen, bathroom with shower and living room or double bedroom with French doors onto the private courtyard and upper spacious room, second bathroom with shower and mezzanine bedroom.

A second part of the house is currently in need of renovation and consists of two large rooms on the ground floor and two more as well as the bathroom on the first floor.

Around it extends the tiled courtyard which continues in the lawn of about 2500 square meters concentrated above all in the rear area. The house is partly residential and partly warehouse.