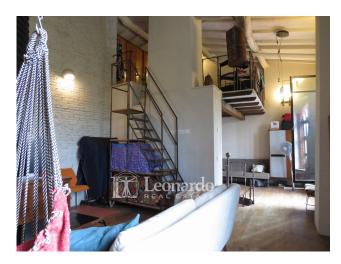

The house is spread over two levels and currently has been recently renovated with taste and refined materials in a winning balance between rustic and modern, arranging on the ground floor a large kitchen, bathroom with shower and living room or double bedroom with French doors onto the private courtyard and upper spacious room, second bathroom with shower and mezzanine bedroom.

A second part of the house is currently in need of renovation and consists of two large rooms on the ground floor and two more as well as the bathroom on the first floor.

Around it extends the tiled courtyard which continues in the lawn of about 2500 square meters concentrated above all in the rear area. The house is partly residential and partly warehouse.