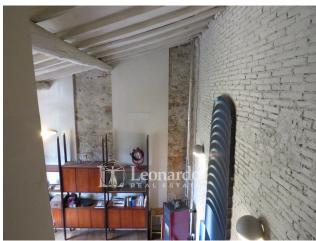

The house is spread over two levels and currently has been recently renovated with taste and refined materials in a winning balance between rustic and modern, arranging on the ground floor a large kitchen, bathroom with shower and living room or double bedroom with French doors onto the private courtyard and upper spacious room, second bathroom with shower and mezzanine bedroom.

A second part of the house is currently in need of renovation and consists of two large rooms on the ground floor and two more as well as the bathroom on the first floor.

Around it extends the tiled courtyard which continues in the lawn of about 2500 square meters concentrated above all in the rear area. The house is partly residential and partly warehouse.