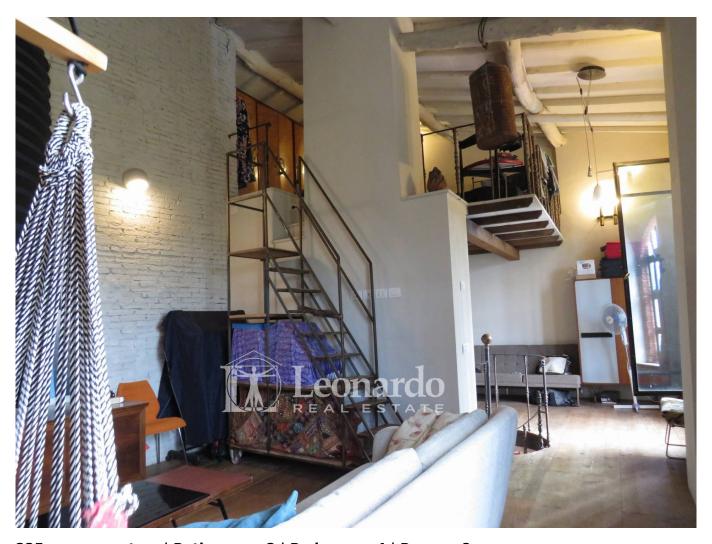

## Indipendent house for Sale to Lucca Area: San Macario in Piano

225 square meters | Bathrooms: 3 | Bedrooms: 4 | Rooms: 8

Court house with land

We have for sale a rustic house free on three sides with large outdoor spaces in the garden and courtyard, inserted in the context of a pleasant and well-kept courtyard

The house is spread over two levels and currently has been recently renovated with taste and refined materials in a winning balance between rustic and modern, arranging on the ground floor a large kitchen, bathroom with shower and living room or double bedroom with French doors onto the private courtyard and upper spacious room, second bathroom with shower and mezzanine bedroom.