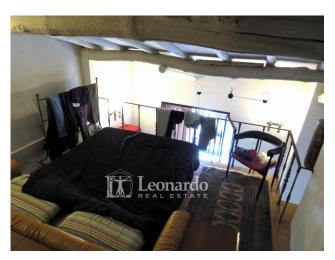

The house is spread over two levels and currently has been recently renovated with taste and refined materials in a winning balance between rustic and modern, arranging on the ground floor a large kitchen, bathroom with shower and living room or double bedroom with French doors onto the private courtyard and upper spacious room, second bathroom with shower and mezzanine bedroom.

A second part of the house is currently in need of renovation and consists of two large rooms on the ground floor and two more as well as the bathroom on the first floor.

Around it extends the tiled courtyard which continues in the lawn of about 2500 square meters concentrated above all in the rear area. The house is partly residential and partly warehouse.