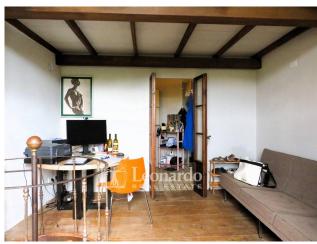

The house is spread over two levels and currently has been recently renovated with taste and refined materials in a winning balance between rustic and modern, arranging on the ground floor a large kitchen, bathroom with shower and living room or double bedroom with French doors onto the private courtyard and upper spacious room, second bathroom with shower and mezzanine bedroom.

A second part of the house is currently in need of renovation and consists of two large rooms on the ground floor and two more as well as the bathroom on the first floor.

Around it extends the tiled courtyard which continues in the lawn of about 2500 square meters concentrated above all in the rear area. The house is partly residential and partly warehouse.