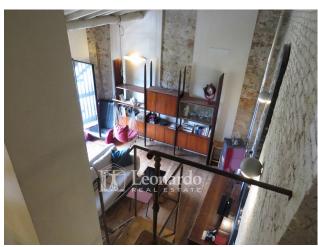

## Indipendent house for Sale to Lucca Area: San Macario in Piano

225 square meters | Bathrooms: 3 | Bedrooms: 4 | Rooms: 8

Court house with land

We have for sale a rustic house free on three sides with large outdoor spaces in the garden and courtyard, inserted in the context of a pleasant and well-kept courtyard

The house is spread over two levels and currently has been recently renovated with taste and refined materials in a winning balance between rustic and modern, arranging on the ground floor a large kitchen, bathroom with shower and living room or double bedroom with French doors onto the private courtyard and upper spacious room, second bathroom with shower and mezzanine bedroom.