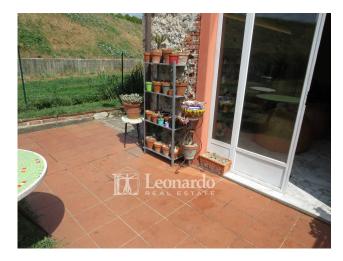

A second part of the house is currently in need of renovation and consists of two large rooms on the ground floor and two more as well as the bathroom on the first floor.

Around it extends the tiled courtyard which continues in the lawn of about 2500 square meters concentrated above all in the rear area. The house is partly residential and partly warehouse.

The property enjoys double access both from the courtyard and from the road for exclusive use.

Also ideal for those looking for two housing solutions or simply large independent spaces.

Ref. LU261

www.immobiliare-leonardo.it