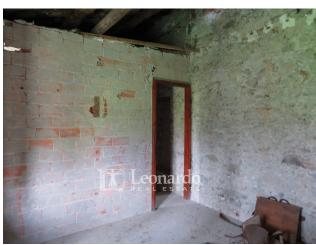

A second part of the house is currently in need of renovation and consists of two large rooms on the ground floor and two more as well as the bathroom on the first floor.

Around it extends the tiled courtyard which continues in the lawn of about 2500 square meters concentrated above all in the rear area. The house is partly residential and partly warehouse.