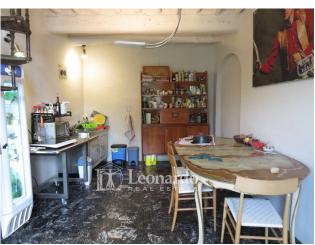

The house is spread over two levels and currently has been recently renovated with taste and refined materials in a winning balance between rustic and modern, arranging on the ground floor a large kitchen, bathroom with shower and living room or double bedroom with French doors onto the private courtyard and upper spacious room, second bathroom with shower and mezzanine bedroom.

A second part of the house is currently in need of renovation and consists of two large rooms on the ground floor and two more as well as the bathroom on the first floor.

Around it extends the tiled courtyard which continues in the lawn of about 2500 square meters concentrated above all in the rear area. The house is partly residential and partly warehouse.