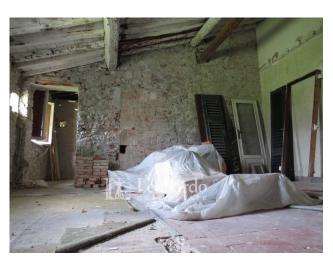

A second part of the house is currently in need of renovation and consists of two large rooms on the ground floor and two more as well as the bathroom on the first floor.

Around it extends the tiled courtyard which continues in the lawn of about 2500 square meters concentrated above all in the rear area. The house is partly residential and partly warehouse.