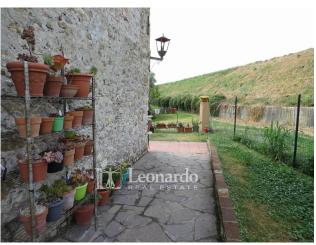

## Indipendent house for Sale to Lucca Area: San Macario in Piano

225 square meters | Bathrooms: 3 | Bedrooms: 4 | Rooms: 8

Court house with land

We have for sale a rustic house free on three sides with large outdoor spaces in the garden and courtyard, inserted in the context of a pleasant and well-kept courtyard

A second part of the house is currently in need of renovation and consists of two large rooms on the ground floor and two more as well as the bathroom on the first floor.

Around it extends the tiled courtyard which continues in the lawn of about 2500 square meters concentrated above all in the rear area. The house is partly residential and partly warehouse.

The property enjoys double access both from the courtyard and from the road for exclusive use.

Also ideal for those looking for two housing solutions or simply large independent spaces.

Ref. LU261

www.immobiliare-leonardo.it