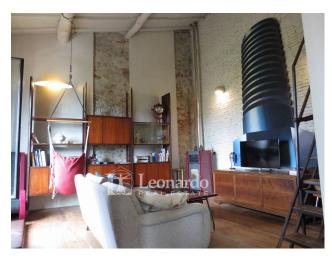

The house is spread over two levels and currently has been recently renovated with taste and refined materials in a winning balance between rustic and modern, arranging on the ground floor a large kitchen, bathroom with shower and living room or double bedroom with French doors onto the private courtyard and upper spacious room, second bathroom with shower and mezzanine bedroom.