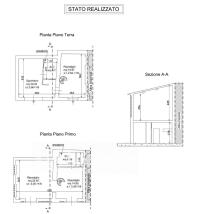

The house is spread over two levels and currently has been recently renovated with taste and refined materials in a winning balance between rustic and modern, arranging on the ground floor a large kitchen, bathroom with shower and living room or double bedroom with French doors onto the private courtyard and upper spacious room, second bathroom with shower and mezzanine bedroom.