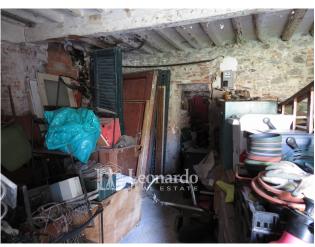

A second part of the house is currently in need of renovation and consists of two large rooms on the ground floor and two more as well as the bathroom on the first floor.

Around it extends the tiled courtyard which continues in the lawn of about 2500 square meters concentrated above all in the rear area. The house is partly residential and partly warehouse.