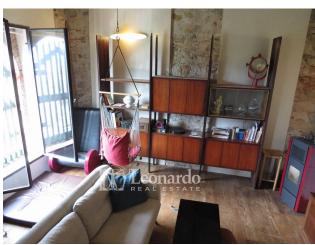

## Indipendent house for Sale to Lucca Area: San Macario in Piano

225 square meters | Bathrooms: 3 | Bedrooms: 4 | Rooms: 8

Court house with land

We have for sale a rustic house free on three sides with large outdoor spaces in the garden and courtyard, inserted in the context of a pleasant and well-kept courtyard

The house is spread over two levels and currently has been recently renovated with taste and refined materials in a winning balance between rustic and modern, arranging on the ground floor a large kitchen, bathroom with shower and living room or double bedroom with French doors onto the private courtyard and upper spacious room, second bathroom with shower and mezzanine bedroom.