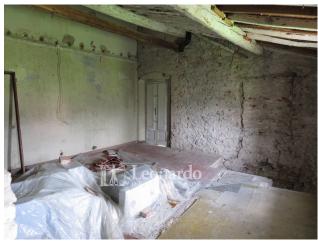

A second part of the house is currently in need of renovation and consists of two large rooms on the ground floor and two more as well as the bathroom on the first floor.

Around it extends the tiled courtyard which continues in the lawn of about 2500 square meters concentrated above all in the rear area. The house is partly residential and partly warehouse.