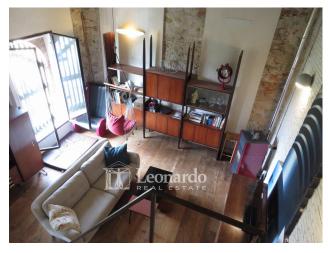

The house is spread over two levels and currently has been recently renovated with taste and refined materials in a winning balance between rustic and modern, arranging on the ground floor a large kitchen, bathroom with shower and living room or double bedroom with French doors onto the private courtyard and upper spacious room, second bathroom with shower and mezzanine bedroom.

A second part of the house is currently in need of renovation and consists of two large rooms on the ground floor and two more as well as the bathroom on the first floor.

Around it extends the tiled courtyard which continues in the lawn of about 2500 square meters concentrated above all in the rear area. The house is partly residential and partly warehouse.