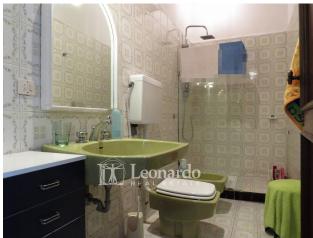

## 100 square meters | Bathrooms: 2 | Bedrooms: 2 | Rooms: 4

Apartments with parking space and large shared garden for sale in Pietrasanta

First floor apartment and second floor and attic apartment both comprising entrance hall with large central room, kitchen with terrace, two double bedrooms with terrace and large living room with habitable terrace. The second floor unit also has an attic top floor currently unfinished and accessible from the stairwell.

#### **Features**

| Terrace               | ADSL Coverage | Fastweb Coverage     |  |  |  |
|-----------------------|---------------|----------------------|--|--|--|
| Wiring: By Law Shower |               | Wooden Window Frames |  |  |  |
| Shutters              |               |                      |  |  |  |
|                       |               |                      |  |  |  |