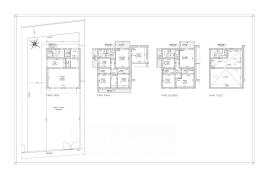

## 100 square meters | Bathrooms: 2 | Bedrooms: 2 | Rooms: 4

Apartments with parking space and large shared garden for sale in Pietrasanta

First floor apartment and second floor and attic apartment both comprising entrance hall with large central room, kitchen with terrace, two double bedrooms with terrace and large living room with habitable terrace. The second floor unit also has an attic top floor currently unfinished and accessible from the stairwell.

The large garden adds value to the property, as does the possibility of purchasing the ground floor for commercial use and a garage where it is possible to build a third apartment.

Strategic position for proximity to the center and services. Easy accessibility.