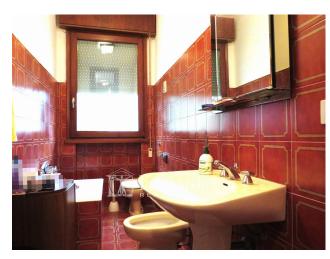

## 100 square meters | Bathrooms: 2 | Bedrooms: 2 | Rooms: 4

Apartments with parking space and large shared garden for sale in Pietrasanta

First floor apartment and second floor and attic apartment both comprising entrance hall with large central room, kitchen with terrace, two double bedrooms with terrace and large living room with habitable terrace. The second floor unit also has an attic top floor currently unfinished and accessible from the stairwell.

#### **Features**

| Terrace               | ADSL Coverage | Fastweb Coverage     |  |  |  |
|-----------------------|---------------|----------------------|--|--|--|
| Wiring: By Law Shower |               | Wooden Window Frames |  |  |  |
| Shutters              |               |                      |  |  |  |
|                       |               |                      |  |  |  |