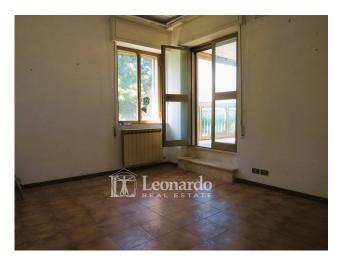

The two entrances to the garden allow you to choose whether to create independence or leave the outdoor spaces undivided.

The apartments are each spread over the two levels of the house as follows: the first has a living room with fireplace, kitchenette and bathroom on the ground floor and two double bedrooms, one of which with bathroom and terrace on the first floor; the second has two entrances which respectively overlook the large kitchen with fireplace and the living room which leads to the bathroom and a study room; the upper floor has a bedroom and bedroom both with access to the large covered terrace which overlooks the sea view.

## **Features**

| Terrace: 30 m² | Tv Antenna: Autonomous | Porch: 30 m²     |
|----------------|------------------------|------------------|
| Closet         | ADSL Coverage          | Fastweb Coverage |
| Fireplace      | Telephone System       | Wiring: By Law   |
| Shower         | Aluminum Frames        | Shutters         |
| Sea View       |                        |                  |