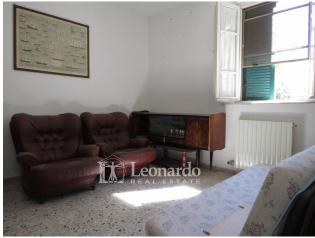

The two entrances to the garden allow you to choose whether to create independence or leave the outdoor spaces undivided.

The apartments are each spread over the two levels of the house as follows: the first has a living room with fireplace, kitchenette and bathroom on the ground floor and two double bedrooms, one of which with bathroom and terrace on the first floor; the second has two entrances which respectively overlook the large kitchen with fireplace and the living room which leads to the bathroom and a study room; the upper floor has a bedroom and bedroom both with access to the large covered terrace which overlooks the sea view.

Outside, a large portico that lends itself to hosting convivial and relaxing moments in the shade from the hot summer sun completes the areas of the houses.

To all this are added an external room used as a laundry and another at the entrance to the property and with external access, with an oven.