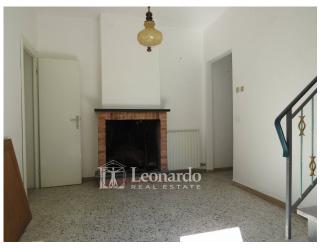

The two entrances to the garden allow you to choose whether to create independence or leave the outdoor spaces undivided.

The apartments are each spread over the two levels of the house as follows: the first has a living room with fireplace, kitchenette and bathroom on the ground floor and two double bedrooms, one of which with bathroom and terrace on the first floor; the second has two entrances which respectively overlook the large kitchen with fireplace and the living room which leads to the bathroom and a study room; the upper floor has a bedroom and bedroom both with access to the large covered terrace which overlooks the sea view.

## **Features**

| Terrace: 30 m² | Tv Antenna: Autonomous | Porch: 30 m²     |
|----------------|------------------------|------------------|
| Closet         | ADSL Coverage          | Fastweb Coverage |
| Fireplace      | Telephone System       | Wiring: By Law   |
| Shower         | Aluminum Frames        | Shutters         |
| Sea View       |                        |                  |