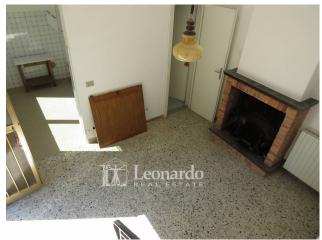

The two entrances to the garden allow you to choose whether to create independence or leave the outdoor spaces undivided.

The apartments are each spread over the two levels of the house as follows: the first has a living room with fireplace, kitchenette and bathroom on the ground floor and two double bedrooms, one of which with bathroom and terrace on the first floor; the second has two entrances which respectively overlook the large kitchen with fireplace and the living room which leads to the bathroom and a study room; the upper floor has a bedroom and bedroom both with access to the large covered terrace which overlooks the sea view.

Outside, a large portico that lends itself to hosting convivial and relaxing moments in the shade from the hot summer sun completes the areas of the houses.

To all this are added an external room used as a laundry and another at the entrance to the property and with external access, with an oven.

## **Features**

| Terrace: 30 m² | Tv Antenna: Autonomous | Porch: 30 m²     |
|----------------|------------------------|------------------|
| Closet         | ADSL Coverage          | Fastweb Coverage |
| Fireplace      | Telephone System       | Wiring: By Law   |
| Shower         | Aluminum Frames        | Shutters         |
| Sea View       |                        |                  |