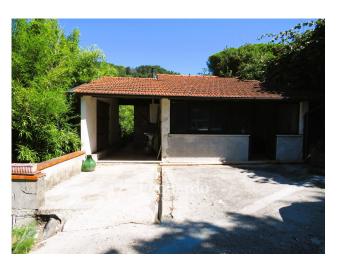

Outside, a large portico that lends itself to hosting convivial and relaxing moments in the shade from the hot summer sun completes the areas of the houses.

To all this are added an external room used as a laundry and another at the entrance to the property and with external access, with an oven.

The outbuilding is designed to offer a living space, bedroom and bathroom with front courtyard. Obviously, the sea view is not lacking from here either.

The land, of about 3500 square meters, is hilly and with spacious flat areas, and is partly olive grove.