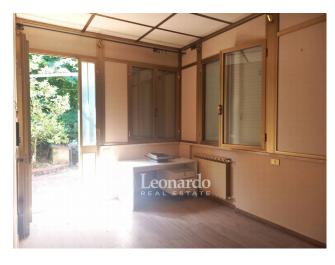

The two entrances to the garden allow you to choose whether to create independence or leave the outdoor spaces undivided.

The apartments are each spread over the two levels of the house as follows: the first has a living room with fireplace, kitchenette and bathroom on the ground floor and two double bedrooms, one of which with bathroom and terrace on the first floor; the second has two entrances which respectively overlook the large kitchen with fireplace and the living room which leads to the bathroom and a study room; the upper floor has a bedroom and bedroom both with access to the large covered terrace which overlooks the sea view.

Outside, a large portico that lends itself to hosting convivial and relaxing moments in the shade from the hot summer sun completes the areas of the houses.

To all this are added an external room used as a laundry and another at the entrance to the property and with external access, with an oven.