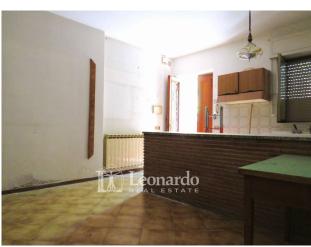

The two entrances to the garden allow you to choose whether to create independence or leave the outdoor spaces undivided.

The apartments are each spread over the two levels of the house as follows: the first has a living room with fireplace, kitchenette and bathroom on the ground floor and two double bedrooms, one of which with bathroom and terrace on the first floor; the second has two entrances which respectively overlook the large kitchen with fireplace and the living room which leads to the bathroom and a study room; the upper floor has a bedroom and bedroom both with access to the large covered terrace which overlooks the sea view.

Outside, a large portico that lends itself to hosting convivial and relaxing moments in the shade from the hot summer sun completes the areas of the houses.

To all this are added an external room used as a laundry and another at the entrance to the property and with external access, with an oven.