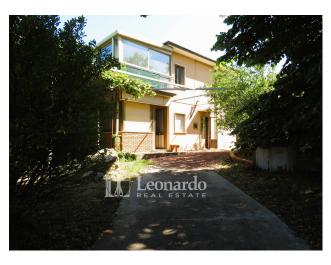

## Indipendent house for Sale to Massarosa Area: Corsanico

190 square meters | Bathrooms: 3 | Bedrooms: 5 | Rooms: 7

Detached house with sea view and land

On the hills of Versilia, in a panoramic position overlooking the sea, we have for sale a free property on three sides and divided into two residential units in addition to the outbuilding.

The two entrances to the garden allow you to choose whether to create independence or leave the outdoor spaces undivided.

The apartments are each spread over the two levels of the house as follows: the first has a living room with fireplace, kitchenette and bathroom on the ground floor and two double bedrooms, one of which with bathroom and terrace on the first floor; the second has two entrances which respectively overlook the large kitchen with fireplace and the living room which leads to the bathroom and a study room; the upper floor has a bedroom and bedroom both with access to the large covered terrace which overlooks the sea view.