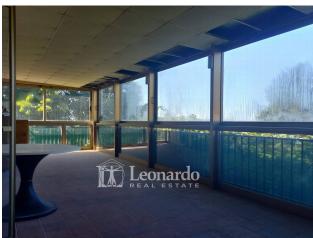

Outside, a large portico that lends itself to hosting convivial and relaxing moments in the shade from the hot summer sun completes the areas of the houses.

To all this are added an external room used as a laundry and another at the entrance to the property and with external access, with an oven.

## **Features**

| Terrace: 30 m² | Tv Antenna: Autonomous | Porch: 30 m²     |
|----------------|------------------------|------------------|
| Closet         | ADSL Coverage          | Fastweb Coverage |
| Fireplace      | Telephone System       | Wiring: By Law   |
| Shower         | Aluminum Frames        | Shutters         |
| Sea View       |                        |                  |