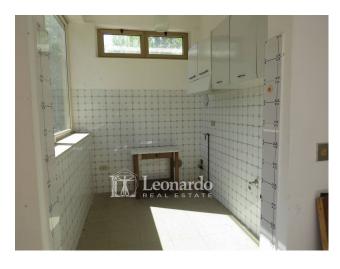

The two entrances to the garden allow you to choose whether to create independence or leave the outdoor spaces undivided.

The apartments are each spread over the two levels of the house as follows: the first has a living room with fireplace, kitchenette and bathroom on the ground floor and two double bedrooms, one of which with bathroom and terrace on the first floor; the second has two entrances which respectively overlook the large kitchen with fireplace and the living room which leads to the bathroom and a study room; the upper floor has a bedroom and bedroom both with access to the large covered terrace which overlooks the sea view.