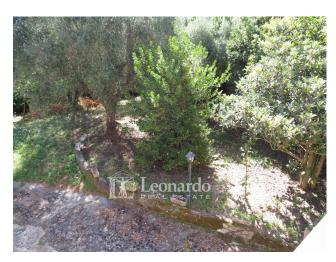

The outbuilding is designed to offer a living space, bedroom and bathroom with front courtyard. Obviously, the sea view is not lacking from here either.

The land, of about 3500 square meters, is hilly and with spacious flat areas, and is partly olive grove.