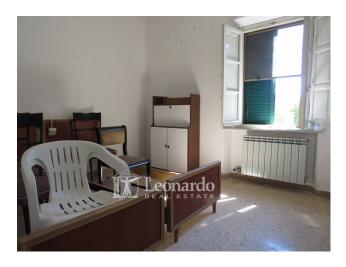

The two entrances to the garden allow you to choose whether to create independence or leave the outdoor spaces undivided.

The apartments are each spread over the two levels of the house as follows: the first has a living room with fireplace, kitchenette and bathroom on the ground floor and two double bedrooms, one of which with bathroom and terrace on the first floor; the second has two entrances which respectively overlook the large kitchen with fireplace and the living room which leads to the bathroom and a study room; the upper floor has a bedroom and bedroom both with access to the large covered terrace which overlooks the sea view.

## **Features**

| Terrace: 30 m² | Tv Antenna: Autonomous | Porch: 30 m²     |
|----------------|------------------------|------------------|
| Closet         | ADSL Coverage          | Fastweb Coverage |
| Fireplace      | Telephone System       | Wiring: By Law   |
| Shower         | Aluminum Frames        | Shutters         |
| Sea View       |                        |                  |