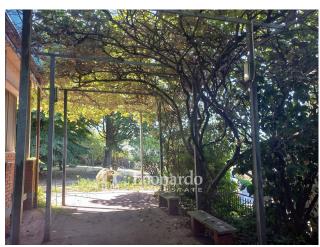

Outside, a large portico that lends itself to hosting convivial and relaxing moments in the shade from the hot summer sun completes the areas of the houses.

To all this are added an external room used as a laundry and another at the entrance to the property and with external access, with an oven.

The outbuilding is designed to offer a living space, bedroom and bathroom with front courtyard. Obviously, the sea view is not lacking from here either.

The land, of about 3500 square meters, is hilly and with spacious flat areas, and is partly olive grove.