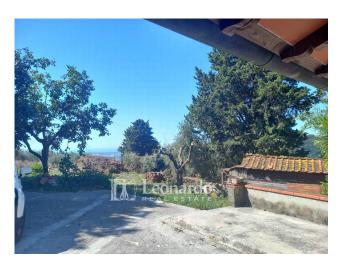

## Indipendent house for Sale to Massarosa Area: Corsanico

190 square meters | Bathrooms: 3 | Bedrooms: 5 | Rooms: 7

Detached house with sea view and land

On the hills of Versilia, in a panoramic position overlooking the sea, we have for sale a free property on three sides and divided into two residential units in addition to the outbuilding.

## **Features**

| Terrace: 30 m² | Tv Antenna: Autonomous | Porch: 30 m²     |
|----------------|------------------------|------------------|
| Closet         | ADSL Coverage          | Fastweb Coverage |
| Fireplace      | Telephone System       | Wiring: By Law   |
| Shower         | Aluminum Frames        | Shutters         |
| Sea View       |                        |                  |