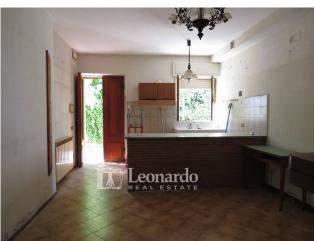

The two entrances to the garden allow you to choose whether to create independence or leave the outdoor spaces undivided.

The apartments are each spread over the two levels of the house as follows: the first has a living room with fireplace, kitchenette and bathroom on the ground floor and two double bedrooms, one of which with bathroom and terrace on the first floor; the second has two entrances which respectively overlook the large kitchen with fireplace and the living room which leads to the bathroom and a study room; the upper floor has a bedroom and bedroom both with access to the large covered terrace which overlooks the sea view.