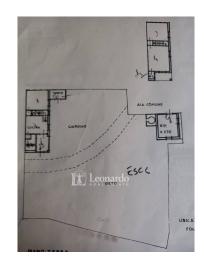

## Indipendent house for Sale to Massarosa Area: Corsanico

190 square meters | Bathrooms: 3 | Bedrooms: 5 | Rooms: 7

Detached house with sea view and land

On the hills of Versilia, in a panoramic position overlooking the sea, we have for sale a free property on three sides and divided into two residential units in addition to the outbuilding.

The two entrances to the garden allow you to choose whether to create independence or leave the outdoor spaces undivided.

The apartments are each spread over the two levels of the house as follows: the first has a living room with fireplace, kitchenette and bathroom on the ground floor and two double bedrooms, one of which with bathroom and terrace on the first floor; the second has two entrances which respectively overlook the large kitchen with fireplace and the living room which leads to the bathroom and a study room; the upper floor has a bedroom and bedroom both with access to the large covered terrace which overlooks the sea view.

Outside, a large portico that lends itself to hosting convivial and relaxing moments in the shade from the hot summer sun completes the areas of the houses.

To all this are added an external room used as a laundry and another at the entrance to the property and with external access, with an oven.

The outbuilding is designed to offer a living space, bedroom and bathroom with front courtyard. Obviously, the sea view is not lacking from here either.

The land, of about 3500 square meters, is hilly and with spacious flat areas, and is partly olive grove.