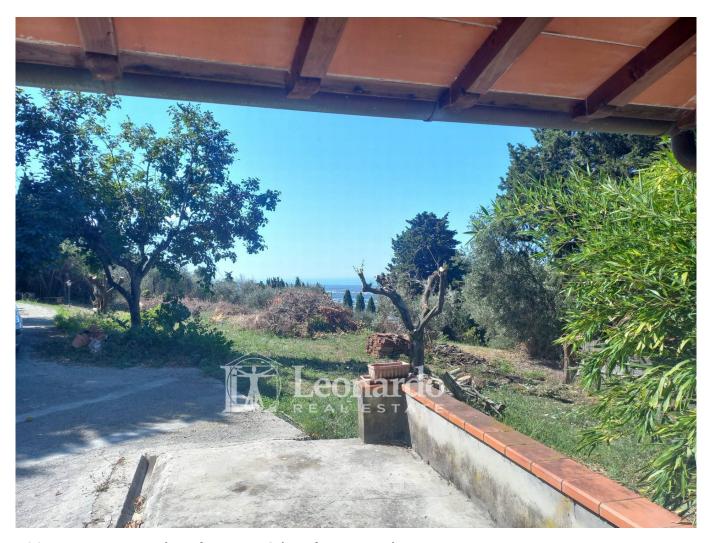

Outside, a large portico that lends itself to hosting convivial and relaxing moments in the shade from the hot summer sun completes the areas of the houses.

To all this are added an external room used as a laundry and another at the entrance to the property and with external access, with an oven.

The outbuilding is designed to offer a living space, bedroom and bathroom with front courtyard. Obviously, the sea view is not lacking from here either.

The land, of about 3500 square meters, is hilly and with spacious flat areas, and is partly olive grove.