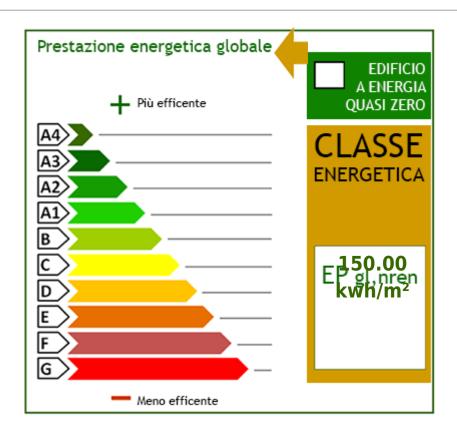

## **Property details**

| <b>Code</b> : C271                     | Reason: Sale                |
|----------------------------------------|-----------------------------|
| Type: Indipendent house                | <b>Region</b> : Toscana     |
| Province: Lucca                        | Municipality: Massarosa     |
| Area: Corsanico                        | Price: € 530.000 negotiable |
| Total Square Meters: 190 square meters | Bedrooms: 5                 |
| Bathrooms: 3                           | Rooms: 7                    |
| : 1960                                 | : Yes                       |
| : 10.000 meters                        |                             |