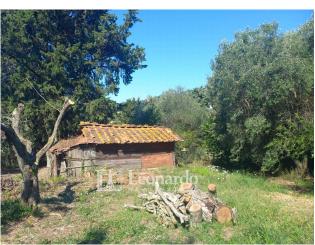

Outside, a large portico that lends itself to hosting convivial and relaxing moments in the shade from the hot summer sun completes the areas of the houses.

To all this are added an external room used as a laundry and another at the entrance to the property and with external access, with an oven.

The outbuilding is designed to offer a living space, bedroom and bathroom with front courtyard. Obviously, the sea view is not lacking from here either.

The land, of about 3500 square meters, is hilly and with spacious flat areas, and is partly olive grove.