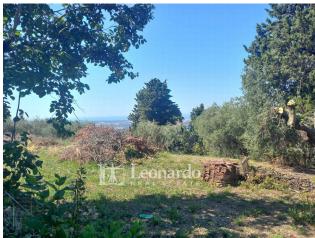

The outbuilding is designed to offer a living space, bedroom and bathroom with front courtyard. Obviously, the sea view is not lacking from here either.

The land, of about 3500 square meters, is hilly and with spacious flat areas, and is partly olive grove.

## **Features**

| Terrace: 30 m² | Tv Antenna: Autonomous | Porch: 30 m²     |
|----------------|------------------------|------------------|
| Closet         | ADSL Coverage          | Fastweb Coverage |
| Fireplace      | Telephone System       | Wiring: By Law   |
| Shower         | Aluminum Frames        | Shutters         |
| Sea View       |                        |                  |