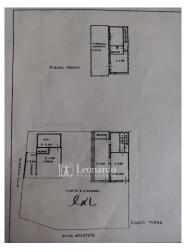

## Indipendent house for Sale to Massarosa Area: Corsanico

190 square meters | Bathrooms: 3 | Bedrooms: 5 | Rooms: 7

Detached house with sea view and land

On the hills of Versilia, in a panoramic position overlooking the sea, we have for sale a free property on three sides and divided into two residential units in addition to the outbuilding.

The two entrances to the garden allow you to choose whether to create independence or leave the outdoor spaces undivided.

The apartments are each spread over the two levels of the house as follows: the first has a living room with fireplace, kitchenette and bathroom on the ground floor and two double bedrooms, one of which with bathroom and terrace on the first floor; the second has two entrances which respectively overlook the large kitchen with fireplace and the living room which leads to the bathroom and a study room; the upper floor has a bedroom and bedroom both with access to the large covered terrace which overlooks the sea view.

Outside, a large portico that lends itself to hosting convivial and relaxing moments in the shade from the hot summer sun completes the areas of the houses.

To all this are added an external room used as a laundry and another at the entrance to the property and with external access, with an oven.

The outbuilding is designed to offer a living space, bedroom and bathroom with front courtyard. Obviously, the sea view is not lacking from here either.

The land, of about 3500 square meters, is hilly and with spacious flat areas, and is partly olive grove.