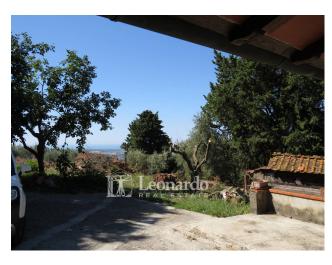

## Indipendent house for Sale to Massarosa Area: Corsanico

190 square meters | Bathrooms: 3 | Bedrooms: 5 | Rooms: 7

Detached house with sea view and land

On the hills of Versilia, in a panoramic position overlooking the sea, we have for sale a free property on three sides and divided into two residential units in addition to the outbuilding.

The outbuilding is designed to offer a living space, bedroom and bathroom with front courtyard. Obviously, the sea view is not lacking from here either.

The land, of about 3500 square meters, is hilly and with spacious flat areas, and is partly olive grove.