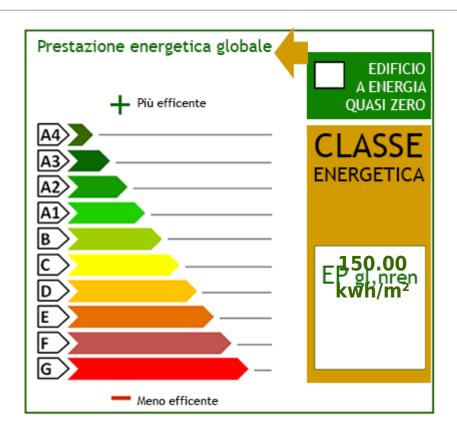

## **Property details**

Code: C287

| Туре:                         | Region:                | Toscana                                  |  |
|-------------------------------|------------------------|------------------------------------------|--|
| Province: Lucca Area: Collina |                        | Municipality: Camaiore  Price: € 209.000 |  |
|                               |                        |                                          |  |
| Bathrooms: 2                  | Rooms:                 | 8                                        |  |
| : 25                          | : 3                    |                                          |  |
| : 2010                        | : Yes                  |                                          |  |
| : Shed                        |                        |                                          |  |
| Features                      |                        |                                          |  |
| Terrace                       | Tv Antenna: Autonomous | Porch                                    |  |
| Closet                        | Cellar                 | Fireplace                                |  |
| Wiring: By Law                | Shower                 | Wooden Window Frames                     |  |
| Shutters                      | Sea View               |                                          |  |
| Nearby                        |                        |                                          |  |
| Cafe                          |                        |                                          |  |