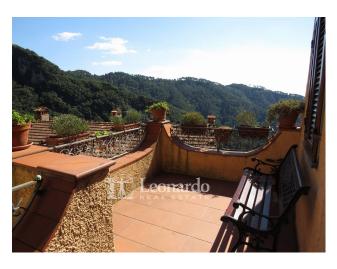

Beyond the private courtyard stands the annex which currently offers a small room equipped with kitchen, fireplace and wood oven ideal for eating in company and strategic for proximity to the garden. A second room with bathroom, and two others for technical use and storage complete the spaces of the rustic construction which also offers a sheltered and panoramic terrace.