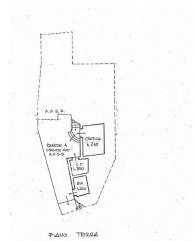

Beyond the private courtyard stands the annex which currently offers a small room equipped with kitchen, fireplace and wood oven ideal for eating in company and strategic for proximity to the garden. A second room with bathroom, and two others for technical use and storage complete the spaces of the rustic construction which also offers a sheltered and panoramic terrace.