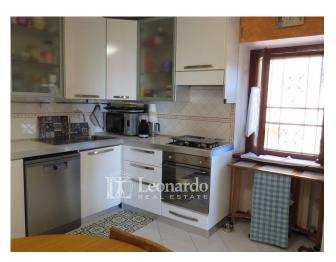

The second apartment has an entrance on the first floor directly into the bright living room divided by the eat-in kitchen. On the upper floor we find two double bedrooms and a very large bathroom with tub and shower.