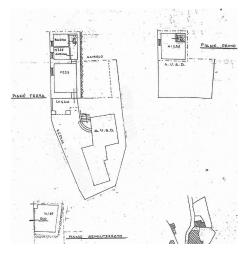

The first apartment has a pleasant veranda from which you access the dining room and living room on the ground floor that lead to the hallway to get to the kitchenette and bathroom. On the upper floor we find the double bedroom.

The second apartment has an entrance on the first floor directly into the bright living room divided by the eat-in kitchen. On the upper floor we find two double bedrooms and a very large bathroom with tub and shower.