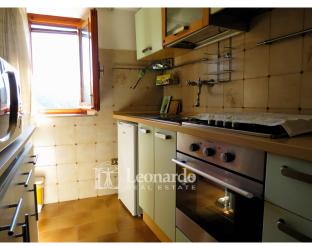

The first apartment has a pleasant veranda from which you access the dining room and living room on the ground floor that lead to the hallway to get to the kitchenette and bathroom. On the upper floor we find the double bedroom.

The second apartment has an entrance on the first floor directly into the bright living room divided by the eat-in kitchen. On the upper floor we find two double bedrooms and a very large bathroom with tub and shower.