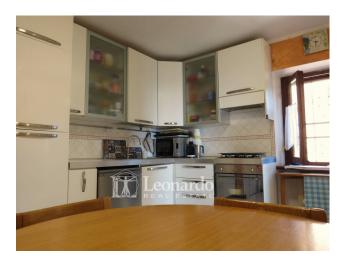

The second apartment has an entrance on the first floor directly into the bright living room divided by the eat-in kitchen. On the upper floor we find two double bedrooms and a very large bathroom with tub and shower.