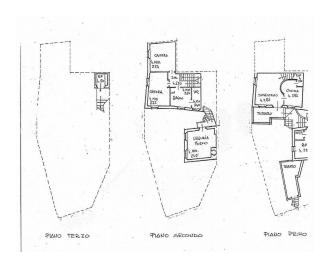

The first apartment has a pleasant veranda from which you access the dining room and living room on the ground floor that lead to the hallway to get to the kitchenette and bathroom. On the upper floor we find the double bedroom.

The second apartment has an entrance on the first floor directly into the bright living room divided by the eat-in kitchen. On the upper floor we find two double bedrooms and a very large bathroom with tub and shower.