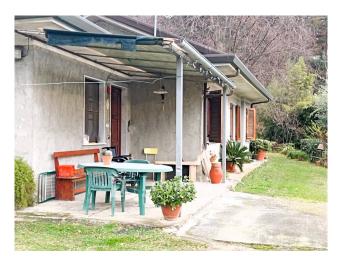

It enjoys optimal exposure, with a view of the sea of Forte dei Marmi.

The property consists of 4 rooms, including 2 large bedrooms and a bathroom with window and shower.

The entrance preceded by a large and livable porch opens onto the living room.

The semi-habitable kitchen is accessible from the living room, from the garden and from the back of the house where there is no shortage of hallway space. The house is equipped with double-glazed chestnut windows. The private garden is a real corner of paradise, ideal for relaxing moments or organizing outdoor lunches and dinners during the summer months and a breathtaking panorama characteristic of the coast Versilia.