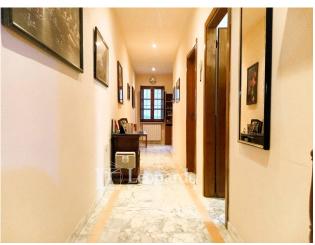

The semi-habitable kitchen is accessible from the living room, from the garden and from the back of the house where there is no shortage of hallway space. The house is equipped with double-glazed chestnut windows. The private garden is a real corner of paradise, ideal for relaxing moments or organizing outdoor lunches and dinners during the summer months and a breathtaking panorama characteristic of the coast Versilia.