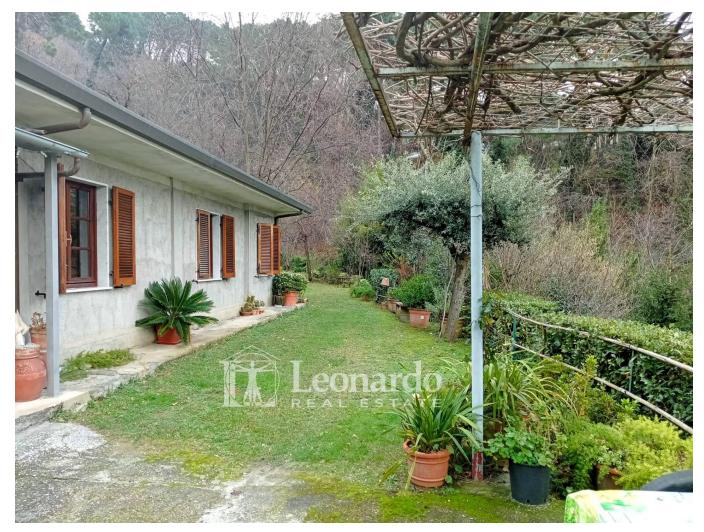

## 75 square meters | Bathrooms: 1 | Bedrooms: 2 | Rooms: 4

Sea view villa with land

Detached house on one level on the ground floor for sale in Strettoia, Pietrasanta.

Built in the early 1990s, it is in an excellent state of conservation and offers a floor area of approximately 75 square metres, which can currently be expanded.

It enjoys optimal exposure, with a view of the sea of Forte dei Marmi.

The property consists of 4 rooms, including 2 large bedrooms and a bathroom with window and shower.

The entrance preceded by a large and livable porch opens onto the living room.

The semi-habitable kitchen is accessible from the living room, from the garden and from the back of the house where there is no shortage of hallway space. The house is equipped with double-glazed chestnut windows. The private garden is a real corner of paradise, ideal for relaxing moments or organizing outdoor lunches and dinners during the summer months and a breathtaking panorama characteristic of the coast Versilia.

Furthermore, there is also land surrounding the garden, which offers the possibility of cultivating a vegetable garden, partly already an olive grove. This splendid house is completed by a garage and plenty of uncovered parking spaces. The property is located in a quiet and residential area, but at the same time close to the main services and the city of Pietrasanta and less than ten minutes from the sea. Its strategic position, in fact, allows you to easily reach the beaches of Versilia and the art cities of Tuscany. If you are looking for a single house in a quiet and well-served area, with large outdoor spaces and an ideal size for living comfortably, this could be the ideal solution for you.