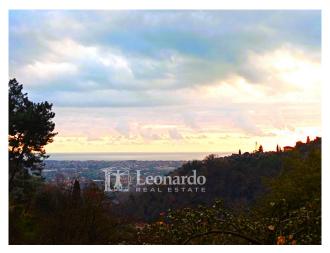

It enjoys optimal exposure, with a view of the sea of Forte dei Marmi.

The property consists of 4 rooms, including 2 large bedrooms and a bathroom with window and shower.

The entrance preceded by a large and livable porch opens onto the living room.

#### **Features**

| Tv Antenna: Autonomous | Porch: 20 m <sup>2</sup> | ADSL Coverage  |
|------------------------|--------------------------|----------------|
| Fastweb Coverage       | Fireplace                | Wiring: By Law |
| Shower                 | Wooden Window Frames     | Shutters       |
|                        |                          |                |
| Sea View               |                          |                |