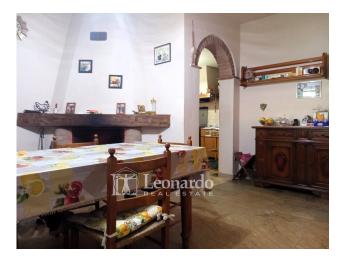

The semi-habitable kitchen is accessible from the living room, from the garden and from the back of the house where there is no shortage of hallway space. The house is equipped with double-glazed chestnut windows. The private garden is a real corner of paradise, ideal for relaxing moments or organizing outdoor lunches and dinners during the summer months and a breathtaking panorama characteristic of the coast Versilia.