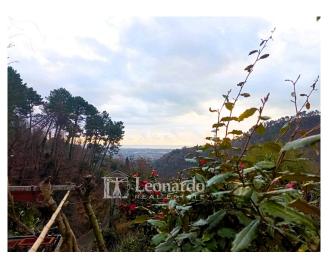

It enjoys optimal exposure, with a view of the sea of Forte dei Marmi.

The property consists of 4 rooms, including 2 large bedrooms and a bathroom with window and shower.

The entrance preceded by a large and livable porch opens onto the living room.

The semi-habitable kitchen is accessible from the living room, from the garden and from the back of the house where there is no shortage of hallway space. The house is equipped with double-glazed chestnut windows. The private garden is a real corner of paradise, ideal for relaxing moments or organizing outdoor lunches and dinners during the summer months and a breathtaking panorama characteristic of the coast Versilia.