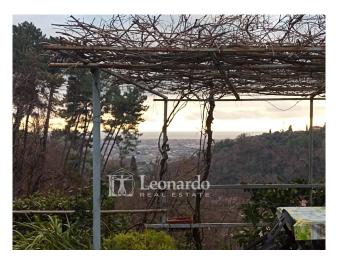

It enjoys optimal exposure, with a view of the sea of Forte dei Marmi.

The property consists of 4 rooms, including 2 large bedrooms and a bathroom with window and shower.

The entrance preceded by a large and livable porch opens onto the living room.

The semi-habitable kitchen is accessible from the living room, from the garden and from the back of the house where there is no shortage of hallway space. The house is equipped with double-glazed chestnut windows. The private garden is a real corner of paradise, ideal for relaxing moments or organizing outdoor lunches and dinners during the summer months and a breathtaking panorama characteristic of the coast Versilia.