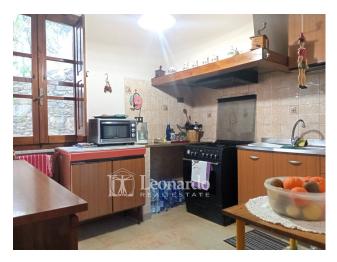

The semi-habitable kitchen is accessible from the living room, from the garden and from the back of the house where there is no shortage of hallway space. The house is equipped with double-glazed chestnut windows. The private garden is a real corner of paradise, ideal for relaxing moments or organizing outdoor lunches and dinners during the summer months and a breathtaking panorama characteristic of the coast Versilia.