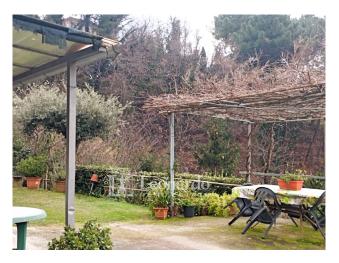

It enjoys optimal exposure, with a view of the sea of Forte dei Marmi.

The property consists of 4 rooms, including 2 large bedrooms and a bathroom with window and shower.

The entrance preceded by a large and livable porch opens onto the living room.

The semi-habitable kitchen is accessible from the living room, from the garden and from the back of the house where there is no shortage of hallway space. The house is equipped with double-glazed chestnut windows. The private garden is a real corner of paradise, ideal for relaxing moments or organizing outdoor lunches and dinners during the summer months and a breathtaking panorama characteristic of the coast Versilia.