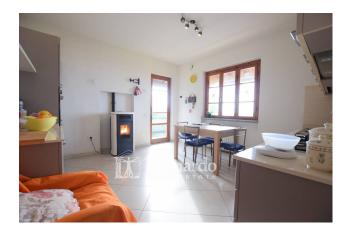

The main entrance of the apartment on the upper floor is accessible from the panoramic balcony which offers the wonderful view of Lake Massaciuccoli and the sea characteristic of this location. The hallway winds between the two double bedrooms, the bathroom with window and the eat-in kitchen next to the living room. A third bedroom can easily be created.

On the ground floor, accessible from a flat garden, we find the other apartment consisting of an open space kitchen, double bedroom, closet and bathroom with window.

On the same level, from the outside we find the technical room which leads to a spacious cellar. Very recent installations.