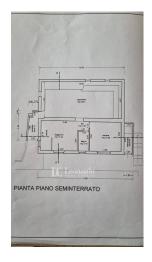

On the ground floor, accessible from a flat garden, we find the other apartment consisting of an open space kitchen, double bedroom, closet and bathroom with window.

On the same level, from the outside we find the technical room which leads to a spacious cellar. Very recent installations.