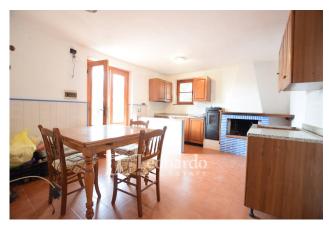

The main entrance of the apartment on the upper floor is accessible from the panoramic balcony which offers the wonderful view of Lake Massaciuccoli and the sea characteristic of this location. The hallway winds between the two double bedrooms, the bathroom with window and the eat-in kitchen next to the living room. A third bedroom can easily be created.

On the ground floor, accessible from a flat garden, we find the other apartment consisting of an open space kitchen, double bedroom, closet and bathroom with window.

On the same level, from the outside we find the technical room which leads to a spacious cellar. Very recent installations.