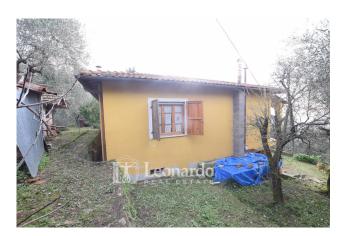

## 140 square meters | Bathrooms: 2 | Bedrooms: 3 | Rooms: 6

Detached house with sea and lake view with four-sided garden land

In a quiet residential area surrounded by the greenery of Pieve a Elici, we have for sale a villa on two levels consisting of two residential units as well as an annex and external wood-burning oven, with a total surface area of 140 square metres. The property is in good condition, habitable although it requires some external renovation work.

On the ground floor, accessible from a flat garden, we find the other apartment consisting of an open space kitchen, double bedroom, closet and bathroom with window.

On the same level, from the outside we find the technical room which leads to a spacious cellar. Very recent installations.