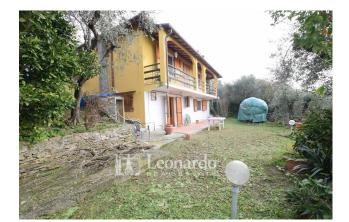

## 140 square meters | Bathrooms: 2 | Bedrooms: 3 | Rooms: 6

Detached house with sea and lake view with four-sided garden land

In a quiet residential area surrounded by the greenery of Pieve a Elici, we have for sale a villa on two levels consisting of two residential units as well as an annex and external wood-burning oven, with a total surface area of 140 square metres. The property is in good condition, habitable although it requires some external renovation work.

The property has approximately 1000 m2 of fenced land around the house including gardens.

Ideal for two families, for a first or second home and also as a holiday home or for investment

Ref. M323

www.immobiliare-leonardo.it