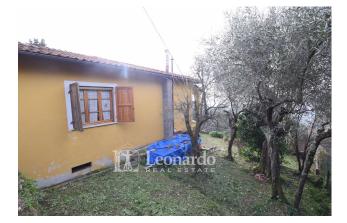

## 140 square meters | Bathrooms: 2 | Bedrooms: 3 | Rooms: 6

Detached house with sea and lake view with four-sided garden land

In a quiet residential area surrounded by the greenery of Pieve a Elici, we have for sale a villa on two levels consisting of two residential units as well as an annex and external wood-burning oven, with a total surface area of 140 square metres. The property is in good condition, habitable although it requires some external renovation work.

The property has approximately 1000 m2 of fenced land around the house including gardens.

Ideal for two families, for a first or second home and also as a holiday home or for investment

Ref. M323

www.immobiliare-leonardo.it