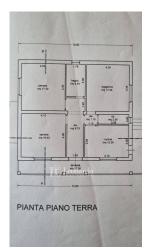

The main entrance of the apartment on the upper floor is accessible from the panoramic balcony which offers the wonderful view of Lake Massaciuccoli and the sea characteristic of this location. The hallway winds between the two double bedrooms, the bathroom with window and the eat-in kitchen next to the living room. A third bedroom can easily be created.

On the ground floor, accessible from a flat garden, we find the other apartment consisting of an open space kitchen, double bedroom, closet and bathroom with window.

On the same level, from the outside we find the technical room which leads to a spacious cellar. Very recent installations.