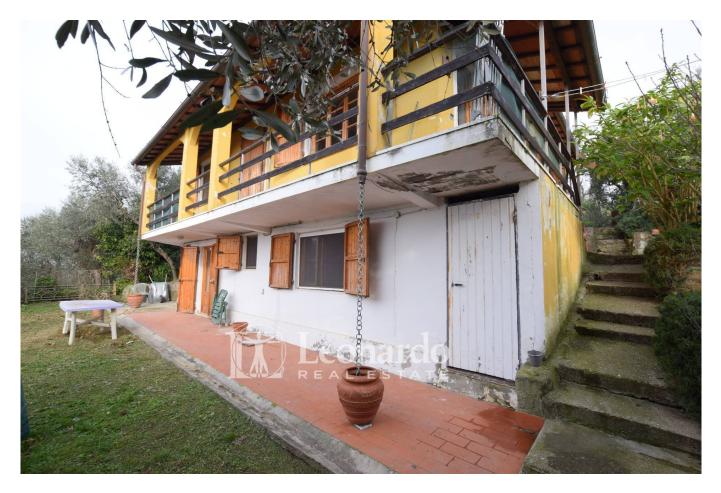

## 140 square meters | Bathrooms: 2 | Bedrooms: 3 | Rooms: 6

Detached house with sea and lake view with four-sided garden land

In a quiet residential area surrounded by the greenery of Pieve a Elici, we have for sale a villa on two levels consisting of two residential units as well as an annex and external wood-burning oven, with a total surface area of 140 square metres. The property is in good condition, habitable although it requires some external renovation work.

The main entrance of the apartment on the upper floor is accessible from the panoramic balcony which offers the wonderful view of Lake Massaciuccoli and the sea characteristic of this location. The hallway winds between the two double bedrooms, the bathroom with window and the eat-in kitchen next to the living room. A third bedroom can easily be created.

On the ground floor, accessible from a flat garden, we find the other apartment consisting of an open space kitchen, double bedroom, closet and bathroom with window.

On the same level, from the outside we find the technical room which leads to a spacious cellar. Very recent installations.

The property has approximately 1000 m2 of fenced land around the house including gardens.

Ideal for two families, for a first or second home and also as a holiday home or for investment

Ref. M323

www.immobiliare-leonardo.it