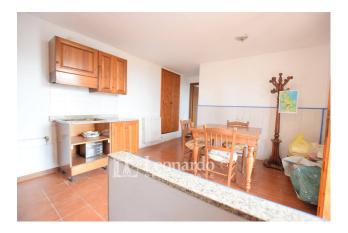

The main entrance of the apartment on the upper floor is accessible from the panoramic balcony which offers the wonderful view of Lake Massaciuccoli and the sea characteristic of this location. The hallway winds between the two double bedrooms, the bathroom with window and the eat-in kitchen next to the living room. A third bedroom can easily be created.

On the ground floor, accessible from a flat garden, we find the other apartment consisting of an open space kitchen, double bedroom, closet and bathroom with window.

On the same level, from the outside we find the technical room which leads to a spacious cellar. Very recent installations.