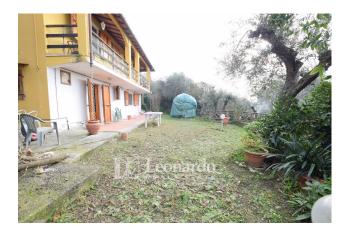

## 140 square meters | Bathrooms: 2 | Bedrooms: 3 | Rooms: 6

Detached house with sea and lake view with four-sided garden land

In a quiet residential area surrounded by the greenery of Pieve a Elici, we have for sale a villa on two levels consisting of two residential units as well as an annex and external wood-burning oven, with a total surface area of 140 square metres. The property is in good condition, habitable although it requires some external renovation work.

The property has approximately 1000 m2 of fenced land around the house including gardens.

Ideal for two families, for a first or second home and also as a holiday home or for investment

Ref. M323

www.immobiliare-leonardo.it