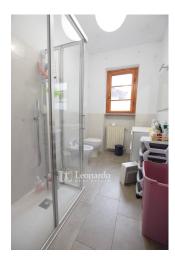

On the ground floor, accessible from a flat garden, we find the other apartment consisting of an open space kitchen, double bedroom, closet and bathroom with window.

On the same level, from the outside we find the technical room which leads to a spacious cellar. Very recent installations.

#### Features

| Tv Antenna: Autonomous | Closet    | ADSL Coverage        |
|------------------------|-----------|----------------------|
| Fastweb Coverage       | Fireplace | Telephone System     |
| Wiring: By Law         | Shower    | Wooden Window Frames |
| Shutters               | Sea View  |                      |