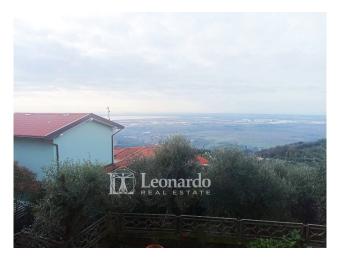

## 140 square meters | Bathrooms: 2 | Bedrooms: 3 | Rooms: 6

Detached house with sea and lake view with four-sided garden land

In a quiet residential area surrounded by the greenery of Pieve a Elici, we have for sale a villa on two levels consisting of two residential units as well as an annex and external wood-burning oven, with a total surface area of 140 square metres. The property is in good condition, habitable although it requires some external renovation work.

The main entrance of the apartment on the upper floor is accessible from the panoramic balcony which offers the wonderful view of Lake Massaciuccoli and the sea characteristic of this location. The hallway winds between the two double bedrooms, the bathroom with window and the eat-in kitchen next to the living room. A third bedroom can easily be created.

#### Features

| Tv Antenna: Autonomous | Closet    | ADSL Coverage        |
|------------------------|-----------|----------------------|
| Fastweb Coverage       | Fireplace | Telephone System     |
| Wiring: By Law         | Shower    | Wooden Window Frames |
| Shutters               | Sea View  |                      |