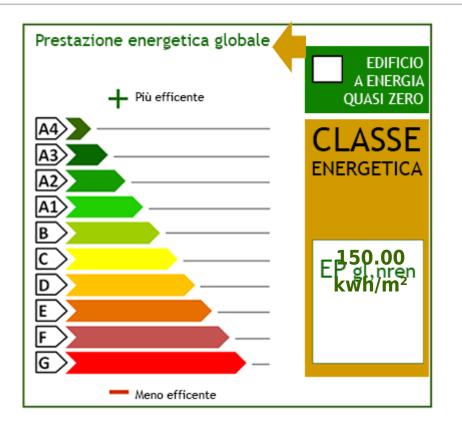

#### **Property details**

| Code: M323                             | Reason: Sale             |
|----------------------------------------|--------------------------|
| Type: Indipendent house                | Region: Toscana          |
| Province: Lucca                        | Municipality: Massarosa  |
| Area: Pieve a Elici                    | <b>Price</b> : € 295.000 |
| Total Square Meters: 140 square meters | Bedrooms: 3              |
| Bathrooms: 2                           | Rooms: 6                 |
| : 30                                   | :2                       |
| : Yes                                  | : 12.000 meters          |