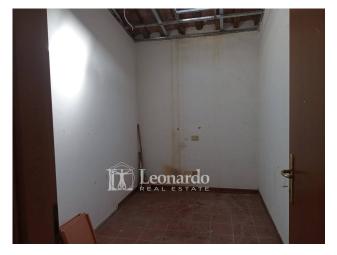

The apartment is on the first floor and consists of bright and spacious rooms: open space kitchen, four bedrooms, closet, bathroom, second bathroom and second kitchen.

On the ground floor there are two commercial premises which consist of an area with three rooms and a bathroom, while the other is composed of a large room with a bathroom, which opens onto a veranda in front of a small private garden.

The building needs to be COMPLETELY RENOVATED and can be shaped according to needs with the potential to become a very comfortable home.

Ref. L335

www.immobiliare-leonardo.it

Do you want more information? Do you want to evaluate other real estate offers? Do you have to sell your property?