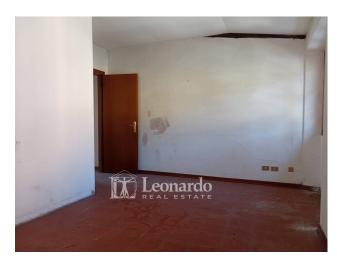

The apartment is on the first floor and consists of bright and spacious rooms: open space kitchen, four bedrooms, closet, bathroom, second bathroom and second kitchen.

On the ground floor there are two commercial premises which consist of an area with three rooms and a bathroom, while the other is composed of a large room with a bathroom, which opens onto a veranda in front of a small private garden.

The building needs to be COMPLETELY RENOVATED and can be shaped according to needs with the potential to become a very comfortable home.

Ref. L335

www.immobiliare-leonardo.it

Do you want more information? Do you want to evaluate other real estate offers? Do you have to sell your property?