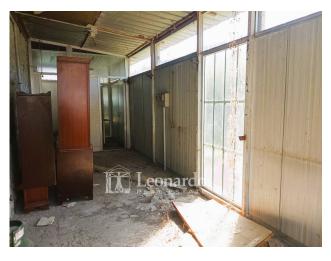

The apartment is on the first floor and consists of bright and spacious rooms: open space kitchen, four bedrooms, closet, bathroom, second bathroom and second kitchen.

On the ground floor there are two commercial premises which consist of an area with three rooms and a bathroom, while the other is composed of a large room with a bathroom, which opens onto a veranda in front of a small private garden.

The building needs to be COMPLETELY RENOVATED and can be shaped according to needs with the potential to become a very comfortable home.

Ref. L335

www.immobiliare-leonardo.it

Do you want more information? Do you want to evaluate other real estate offers? Do you have to sell your property?