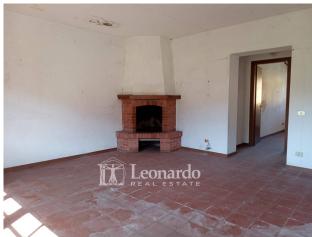

## Indipendent house for Sale to Pescaglia Area: San Martino in Freddana

170 square meters | Bathrooms: 4 | Bedrooms: 4 | Rooms: 10

Detached house with apartment, warehouses and courtyard

In a central position and convenient to the services of a strategic location between Lucca and the Versilia coast, we have for sale a large property on two levels and free on three sides to completely renovate.

The building needs to be COMPLETELY RENOVATED and can be shaped according to needs with the potential to become a very comfortable home.

Ref. L335

www.immobiliare-leonardo.it

Do you want more information? Do you want to evaluate other real estate offers? Do you have to sell your property?