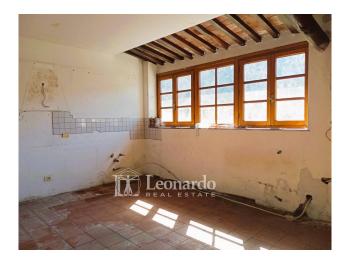

The apartment is on the first floor and consists of bright and spacious rooms: open space kitchen, four bedrooms, closet, bathroom, second bathroom and second kitchen.

On the ground floor there are two commercial premises which consist of an area with three rooms and a bathroom, while the other is composed of a large room with a bathroom, which opens onto a veranda in front of a small private garden.