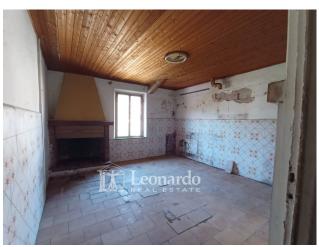

## Indipendent house for Sale to Pescaglia Area: San Martino in Freddana

170 square meters | Bathrooms: 4 | Bedrooms: 4 | Rooms: 10

Detached house with apartment, warehouses and courtyard

In a central position and convenient to the services of a strategic location between Lucca and the Versilia coast, we have for sale a large property on two levels and free on three sides to completely renovate.

The building needs to be COMPLETELY RENOVATED and can be shaped according to needs with the potential to become a very comfortable home.

Ref. L335

www.immobiliare-leonardo.it

Do you want more information? Do you want to evaluate other real estate offers? Do you have to sell your property?