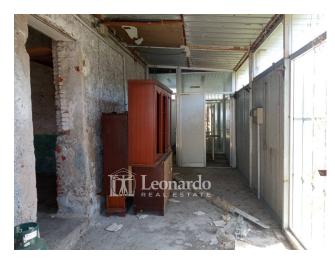

The apartment is on the first floor and consists of bright and spacious rooms: open space kitchen, four bedrooms, closet, bathroom, second bathroom and second kitchen.

On the ground floor there are two commercial premises which consist of an area with three rooms and a bathroom, while the other is composed of a large room with a bathroom, which opens onto a veranda in front of a small private garden.

The building needs to be COMPLETELY RENOVATED and can be shaped according to needs with the potential to become a very comfortable home.

Ref. L335

www.immobiliare-leonardo.it

Do you want more information? Do you want to evaluate other real estate offers? Do you have to sell your property?