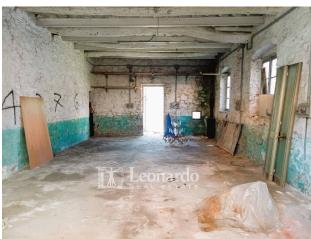

## Indipendent house for Sale to Pescaglia Area: San Martino in Freddana

170 square meters | Bathrooms: 4 | Bedrooms: 4 | Rooms: 10

Detached house with apartment, warehouses and courtyard

In a central position and convenient to the services of a strategic location between Lucca and the Versilia coast, we have for sale a large property on two levels and free on three sides to completely renovate.

The building needs to be COMPLETELY RENOVATED and can be shaped according to needs with the potential to become a very comfortable home.

Ref. L335

www.immobiliare-leonardo.it

Do you want more information? Do you want to evaluate other real estate offers? Do you have to sell your property?