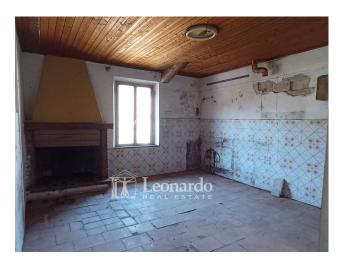

## Indipendent house for Sale to Pescaglia Area: San Martino in Freddana

170 square meters | Bathrooms: 4 | Bedrooms: 4 | Rooms: 10

Detached house with apartment, warehouses and courtyard

In a central position and convenient to the services of a strategic location between Lucca and the Versilia coast, we have for sale a large property on two levels and free on three sides to completely renovate.

The apartment is on the first floor and consists of bright and spacious rooms: open space kitchen, four bedrooms, closet, bathroom, second bathroom and second kitchen.

On the ground floor there are two commercial premises which consist of an area with three rooms and a bathroom, while the other is composed of a large room with a bathroom, which opens onto a veranda in front of a small private garden.

The building needs to be COMPLETELY RENOVATED and can be shaped according to needs with the potential to become a very comfortable home.

Ref. L335

www.immobiliare-leonardo.it

Do you want more information? Do you want to evaluate other real estate offers? Do you have to sell your property?