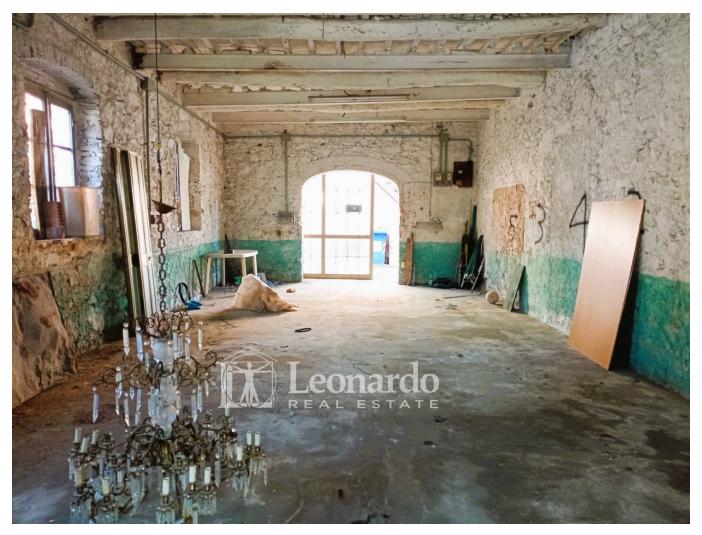

## Indipendent house for Sale to Pescaglia Area: San Martino in Freddana

170 square meters | Bathrooms: 4 | Bedrooms: 4 | Rooms: 10

Detached house with apartment, warehouses and courtyard

In a central position and convenient to the services of a strategic location between Lucca and the Versilia coast, we have for sale a large property on two levels and free on three sides to completely renovate.

The building needs to be COMPLETELY RENOVATED and can be shaped according to needs with the potential to become a very comfortable home.

Ref. L335

www.immobiliare-leonardo.it

Do you want more information? Do you want to evaluate other real estate offers? Do you have to sell your property?