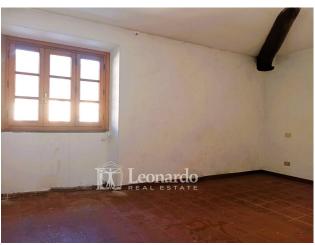

The apartment is on the first floor and consists of bright and spacious rooms: open space kitchen, four bedrooms, closet, bathroom, second bathroom and second kitchen.

On the ground floor there are two commercial premises which consist of an area with three rooms and a bathroom, while the other is composed of a large room with a bathroom, which opens onto a veranda in front of a small private garden.

The building needs to be COMPLETELY RENOVATED and can be shaped according to needs with the potential to become a very comfortable home.

Ref. L335

www.immobiliare-leonardo.it

Do you want more information? Do you want to evaluate other real estate offers? Do you have to sell your property?