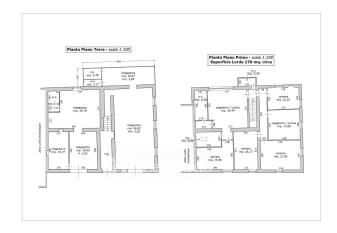

## Indipendent house for Sale to Pescaglia Area: San Martino in Freddana

170 square meters | Bathrooms: 4 | Bedrooms: 4 | Rooms: 10

Detached house with apartment, warehouses and courtyard

In a central position and convenient to the services of a strategic location between Lucca and the Versilia coast, we have for sale a large property on two levels and free on three sides to completely renovate.

The apartment is on the first floor and consists of bright and spacious rooms: open space kitchen, four bedrooms, closet, bathroom, second bathroom and second kitchen.

On the ground floor there are two commercial premises which consist of an area with three rooms and a bathroom, while the other is composed of a large room with a bathroom, which opens onto a veranda in front of a small private garden.