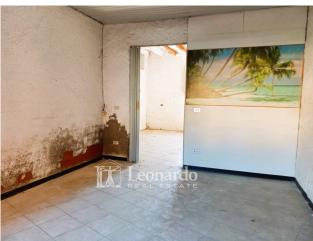

## Indipendent house for Sale to Pescaglia Area: San Martino in Freddana

170 square meters | Bathrooms: 4 | Bedrooms: 4 | Rooms: 10

Detached house with apartment, warehouses and courtyard

In a central position and convenient to the services of a strategic location between Lucca and the Versilia coast, we have for sale a large property on two levels and free on three sides to completely renovate.

The apartment is on the first floor and consists of bright and spacious rooms: open space kitchen, four bedrooms, closet, bathroom, second bathroom and second kitchen.

On the ground floor there are two commercial premises which consist of an area with three rooms and a bathroom, while the other is composed of a large room with a bathroom, which opens onto a veranda in front of a small private garden.

The building needs to be COMPLETELY RENOVATED and can be shaped according to needs with the potential to become a very comfortable home.

Ref. L335

www.immobiliare-leonardo.it

Do you want more information? Do you want to evaluate other real estate offers? Do you have to sell your property?