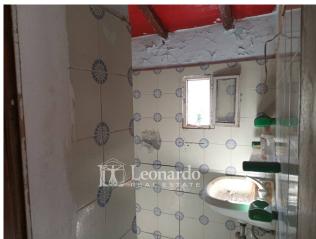

The apartment is on the first floor and consists of bright and spacious rooms: open space kitchen, four bedrooms, closet, bathroom, second bathroom and second kitchen.

On the ground floor there are two commercial premises which consist of an area with three rooms and a bathroom, while the other is composed of a large room with a bathroom, which opens onto a veranda in front of a small private garden.

The building needs to be COMPLETELY RENOVATED and can be shaped according to needs with the potential to become a very comfortable home.

Ref. L335

www.immobiliare-leonardo.it

Do you want more information? Do you want to evaluate other real estate offers? Do you have to sell your property?