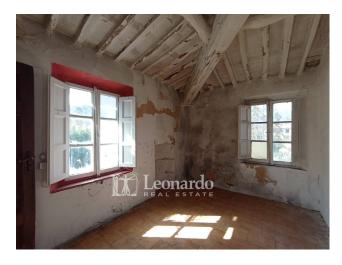

## Indipendent house for Sale to Pescaglia Area: San Martino in Freddana

170 square meters | Bathrooms: 4 | Bedrooms: 4 | Rooms: 10

Detached house with apartment, warehouses and courtyard

In a central position and convenient to the services of a strategic location between Lucca and the Versilia coast, we have for sale a large property on two levels and free on three sides to completely renovate.

The building needs to be COMPLETELY RENOVATED and can be shaped according to needs with the potential to become a very comfortable home.

Ref. L335

www.immobiliare-leonardo.it

Do you want more information? Do you want to evaluate other real estate offers? Do you have to sell your property?