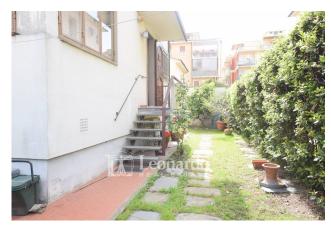

The property includes a large garden on three sides of the house, with the possibility of parking both inside the garden and in the possible covered garage that can be obtained from the room on the ground floor.