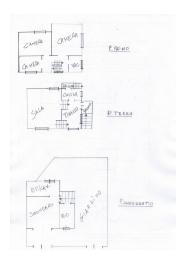

The house for sale is on two levels, as well as a large area with livable heights for clearing purposes, composed of a large room with entrance directly from the front garden and independent from the main one, toilet, large closet, and another room for use laundry room, but equipped with connections to create a kitchen with exit to the rear garden.

The main house is composed as follows:

On the first entrance floor, we find a large living room separated from the kitchen equipped with a small terrace which, via an external staircase, connects to the rear garden, a large room of approximately 30 square meters from which, via another staircase, the sleeping area is reached on the upper floor .

On the second floor we find the sleeping area consisting of a large gallery which leads to the two large double bedrooms, a small bedroom, and the bathroom.

A large attic storage room completes the division of the internal spaces.