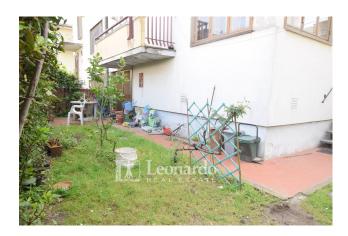

The property includes a large garden on three sides of the house, with the possibility of parking both inside the garden and in the possible covered garage that can be obtained from the room on the ground floor.