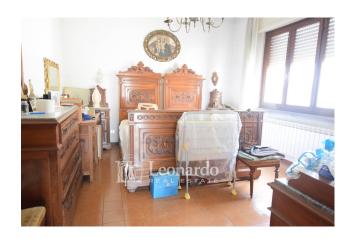

The main house is composed as follows:

On the first entrance floor, we find a large living room separated from the kitchen equipped with a small terrace which, via an external staircase, connects to the rear garden, a large room of approximately 30 square meters from which, via another staircase, the sleeping area is reached on the upper floor .

On the second floor we find the sleeping area consisting of a large gallery which leads to the two large double bedrooms, a small bedroom, and the bathroom.

A large attic storage room completes the division of the internal spaces.