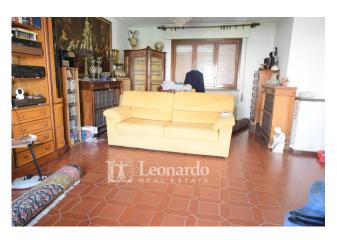

The main house is composed as follows:

On the first entrance floor, we find a large living room separated from the kitchen equipped with a small terrace which, via an external staircase, connects to the rear garden, a large room of approximately 30 square meters from which, via another staircase, the sleeping area is reached on the upper floor .