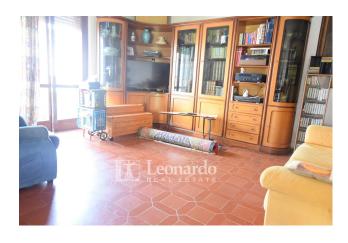

The main house is composed as follows:

On the first entrance floor, we find a large living room separated from the kitchen equipped with a small terrace which, via an external staircase, connects to the rear garden, a large room of approximately 30 square meters from which, via another staircase, the sleeping area is reached on the upper floor .