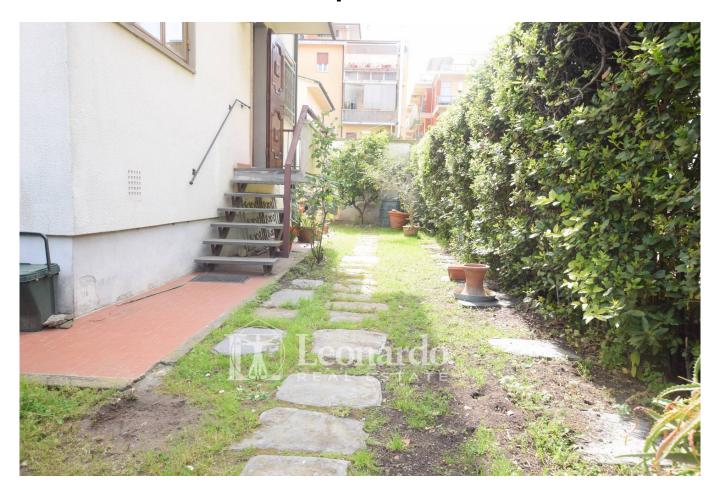

The property includes a large garden on three sides of the house, with the possibility of parking both inside the garden and in the possible covered garage that can be obtained from the room on the ground floor.