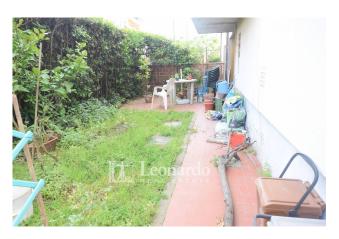

The property includes a large garden on three sides of the house, with the possibility of parking both inside the garden and in the possible covered garage that can be obtained from the room on the ground floor.