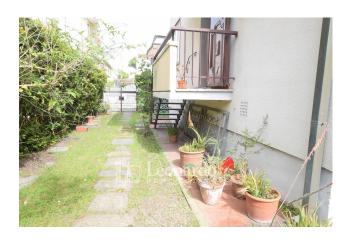

Not far from the center of Viareggio, in a well-served residential area of the former airfield district, semi-detached house for sale, complete with garden on three sides with parking space.

The property for sale, of approximately 150 square metres, very bright and well exposed, is both internally and externally in maintenance conditions TO BE RENOVATED.

The property includes a large garden on three sides of the house, with the possibility of parking both inside the garden and in the possible covered garage that can be obtained from the room on the ground floor.