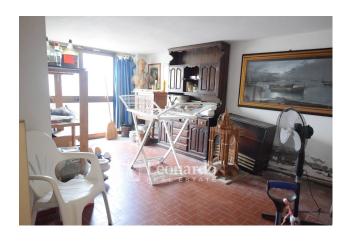

The main house is composed as follows:

On the first entrance floor, we find a large living room separated from the kitchen equipped with a small terrace which, via an external staircase, connects to the rear garden, a large room of approximately 30 square meters from which, via another staircase, the sleeping area is reached on the upper floor .