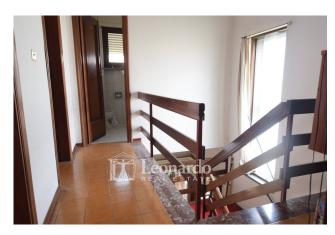

The main house is composed as follows:

On the first entrance floor, we find a large living room separated from the kitchen equipped with a small terrace which, via an external staircase, connects to the rear garden, a large room of approximately 30 square meters from which, via another staircase, the sleeping area is reached on the upper floor .

On the second floor we find the sleeping area consisting of a large gallery which leads to the two large double bedrooms, a small bedroom, and the bathroom.

A large attic storage room completes the division of the internal spaces.