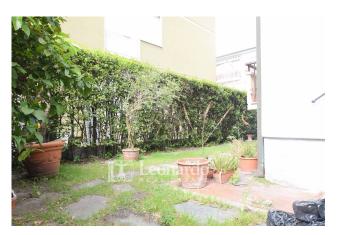

The property includes a large garden on three sides of the house, with the possibility of parking both inside the garden and in the possible covered garage that can be obtained from the room on the ground floor.