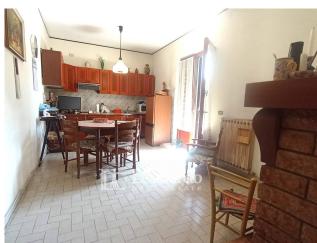

It is spread over two floors, on the slightly raised floor a spacious entrance leads us to the large living room and the equally large kitchen equipped with a fireplace and exit to the terrace connected to the garden. Next to the kitchen the hallway leads to the service bathroom with shower and the first double bedroom or study.