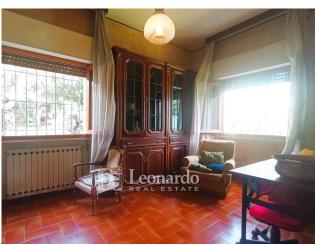

It is spread over two floors, on the slightly raised floor a spacious entrance leads us to the large living room and the equally large kitchen equipped with a fireplace and exit to the terrace connected to the garden. Next to the kitchen the hallway leads to the service bathroom with shower and the first double bedroom or study.