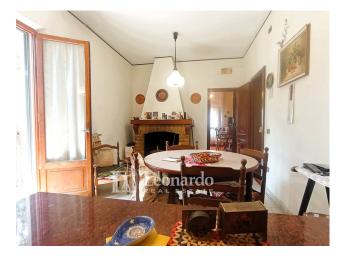

It is spread over two floors, on the slightly raised floor a spacious entrance leads us to the large living room and the equally large kitchen equipped with a fireplace and exit to the terrace connected to the garden. Next to the kitchen the hallway leads to the service bathroom with shower and the first double bedroom or study.

The upper floor has two double bedrooms with terrace and two double bedrooms, one with a large balcony, as well as a large bathroom with tub and a closet.

The garden with centuries-old olive trees extends around the house making it a perfect solution for those who want to spend pleasant moments in the open air and add a swimming pool.