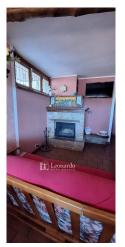

The house is structured on staggered floors for a total of 250 m2.

The ground floor, bright and welcoming, presents us with a kitchen, a double living room with corner terrace, two bathrooms, a double bedroom with covered terrace, a double bedroom, a single bedroom, and going up a few steps a fourth attic bedroom. Lower floor, with an average internal height of 2.40 m, increases the living area of the house, being connected both internally and with external accesses.

Here we find a large kitchen with fireplace, a living room, a bedroom, a bathroom and a utility room.

The outdoor space of the house is a pleasant, well-kept garden with a splendid panoramic view. In the property's land, of 7,000 square meters all fenced, a space has already been prepared for the construction of a private swimming pool.