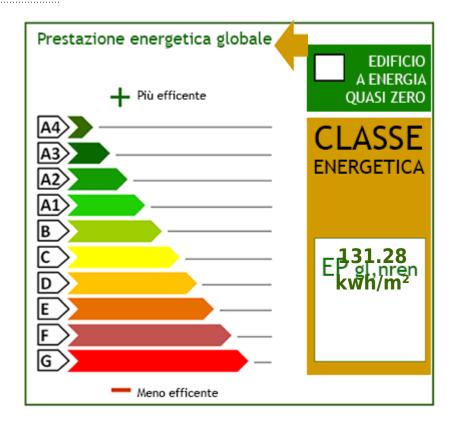

The added value is provided by the solar/thermal system and the photovoltaic system. We also find an outbuilding of approximately 50 m2.

Good conditions and large spaces make this house easily adaptable to the needs of the new owner.