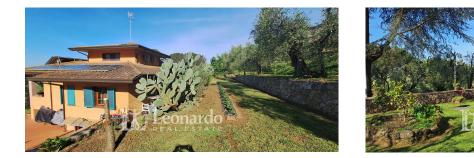

The location of this property offers sea and lake views, while still being easily accessible by car.

We are welcomed by the double driveway, the main one with an automatic gate, and a parking area with a roof for several cars.

Here we find a large kitchen with fireplace, a living room, a bedroom, a bathroom and a utility room.

The outdoor space of the house is a pleasant, well-kept garden with a splendid panoramic view. In the property's land, of 7,000 square meters all fenced, a space has already been prepared for the construction of a private swimming pool.