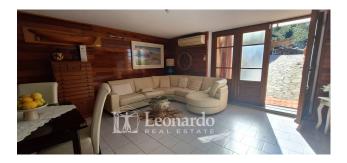

The house is structured on staggered floors for a total of 250 m2.

The ground floor, bright and welcoming, presents us with a kitchen, a double living room with corner terrace, two bathrooms, a double bedroom with covered terrace, a double bedroom, a single bedroom, and going up a few steps a fourth attic bedroom. Lower floor, with an average internal height of 2.40 m, increases the living area of the house, being connected both internally and with external accesses.

Here we find a large kitchen with fireplace, a living room, a bedroom, a bathroom and a utility room.

The outdoor space of the house is a pleasant, well-kept garden with a splendid panoramic view. In the property's land, of 7,000 square meters all fenced, a space has already been prepared for the construction of a private swimming pool.