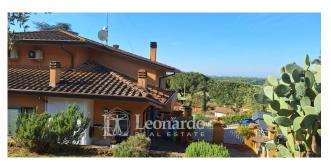

The house is structured on staggered floors for a total of 250 m2.

The ground floor, bright and welcoming, presents us with a kitchen, a double living room with corner terrace, two bathrooms, a double bedroom with covered terrace, a double bedroom, a single bedroom, and going up a few steps a fourth attic bedroom. Lower floor, with an average internal height of 2.40 m, increases the living area of the house, being connected both internally and with external accesses.