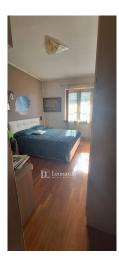

The house is structured on staggered floors for a total of 250 m2.

The ground floor, bright and welcoming, presents us with a kitchen, a double living room with corner terrace, two bathrooms, a double bedroom with covered terrace, a double bedroom, a single bedroom, and going up a few steps a fourth attic bedroom. Lower floor, with an average internal height of 2.40 m, increases the living area of the house, being connected both internally and with external accesses.