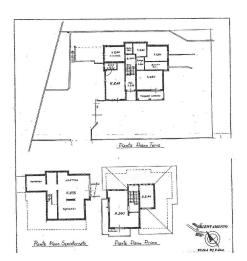

The house is structured on staggered floors for a total of 250 m2.

The ground floor, bright and welcoming, presents us with a kitchen, a double living room with corner terrace, two bathrooms, a double bedroom with covered terrace, a double bedroom, a single bedroom, and going up a few steps a fourth attic bedroom. Lower floor, with an average internal height of 2.40 m, increases the living area of the house, being connected both internally and with external accesses.

Here we find a large kitchen with fireplace, a living room, a bedroom, a bathroom and a utility room.

The outdoor space of the house is a pleasant, well-kept garden with a splendid panoramic view. In the property's land, of 7,000 square meters all fenced, a space has already been prepared for the construction of a private swimming pool.