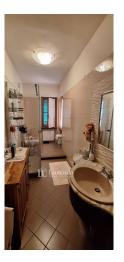

The house is structured on staggered floors for a total of 250 m2.

The ground floor, bright and welcoming, presents us with a kitchen, a double living room with corner terrace, two bathrooms, a double bedroom with covered terrace, a double bedroom, a single bedroom, and going up a few steps a fourth attic bedroom. Lower floor, with an average internal height of 2.40 m, increases the living area of the house, being connected both internally and with external accesses.

Here we find a large kitchen with fireplace, a living room, a bedroom, a bathroom and a utility room.

The outdoor space of the house is a pleasant, well-kept garden with a splendid panoramic view. In the property's land, of 7,000 square meters all fenced, a space has already been prepared for the construction of a private swimming pool.