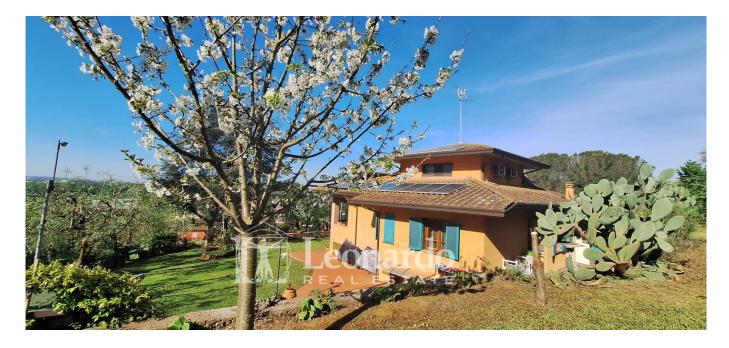

## 225 square meters | Bathrooms: 3 | Bedrooms: 4 | Rooms: 8

Detached villa with sea view and land.

Leonardo Real Estate Agency offers for sale this unique and spacious villa, with 7000 m2 of land on the first Versilia hill.

The location of this property offers sea and lake views, while still being easily accessible by car.

We are welcomed by the double driveway, the main one with an automatic gate, and a parking area with a roof for several cars.

The house is structured on staggered floors for a total of 250 m2.

The ground floor, bright and welcoming, presents us with a kitchen, a double living room with corner terrace, two bathrooms, a double bedroom with covered terrace, a double bedroom, a single bedroom, and going up a few steps a fourth attic bedroom. Lower floor, with an average internal height of 2.40 m, increases the living area of the house, being connected both internally and with external accesses.