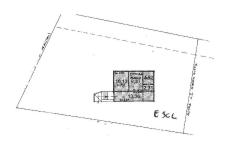

The house is structured on staggered floors for a total of 250 m2.

The ground floor, bright and welcoming, presents us with a kitchen, a double living room with corner terrace, two bathrooms, a double bedroom with covered terrace, a double bedroom, a single bedroom, and going up a few steps a fourth attic bedroom. Lower floor, with an average internal height of 2.40 m, increases the living area of the house, being connected both internally and with external accesses.

Here we find a large kitchen with fireplace, a living room, a bedroom, a bathroom and a utility room.

The outdoor space of the house is a pleasant, well-kept garden with a splendid panoramic view. In the property's land, of 7,000 square meters all fenced, a space has already been prepared for the construction of a private swimming pool.