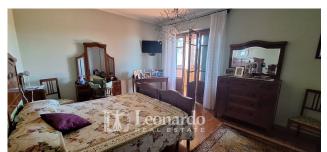

The house is structured on staggered floors for a total of 250 m2.

The ground floor, bright and welcoming, presents us with a kitchen, a double living room with corner terrace, two bathrooms, a double bedroom with covered terrace, a double bedroom, a single bedroom, and going up a few steps a fourth attic bedroom. Lower floor, with an average internal height of 2.40 m, increases the living area of the house, being connected both internally and with external accesses.