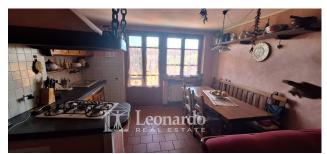

The house is structured on staggered floors for a total of 250 m2.

The ground floor, bright and welcoming, presents us with a kitchen, a double living room with corner terrace, two bathrooms, a double bedroom with covered terrace, a double bedroom, a single bedroom, and going up a few steps a fourth attic bedroom. Lower floor, with an average internal height of 2.40 m, increases the living area of the house, being connected both internally and with external accesses.

Here we find a large kitchen with fireplace, a living room, a bedroom, a bathroom and a utility room.

The outdoor space of the house is a pleasant, well-kept garden with a splendid panoramic view. In the property's land, of 7,000 square meters all fenced, a space has already been prepared for the construction of a private swimming pool.