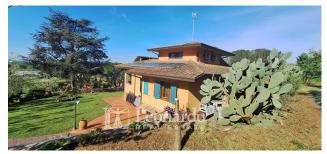

The house is structured on staggered floors for a total of 250 m2.

The ground floor, bright and welcoming, presents us with a kitchen, a double living room with corner terrace, two bathrooms, a double bedroom with covered terrace, a double bedroom, a single bedroom, and going up a few steps a fourth attic bedroom. Lower floor, with an average internal height of 2.40 m, increases the living area of the house, being connected both internally and with external accesses.

Here we find a large kitchen with fireplace, a living room, a bedroom, a bathroom and a utility room.

The outdoor space of the house is a pleasant, well-kept garden with a splendid panoramic view. In the property's land, of 7,000 square meters all fenced, a space has already been prepared for the construction of a private swimming pool.