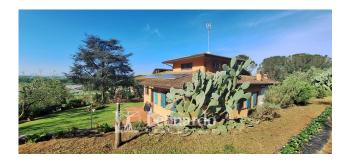

Here we find a large kitchen with fireplace, a living room, a bedroom, a bathroom and a utility room.

The outdoor space of the house is a pleasant, well-kept garden with a splendid panoramic view. In the property's land, of 7,000 square meters all fenced, a space has already been prepared for the construction of a private swimming pool.

The added value is provided by the solar/thermal system and the photovoltaic system. We also find an outbuilding of approximately 50 m2.

Good conditions and large spaces make this house easily adaptable to the needs of the new owner.