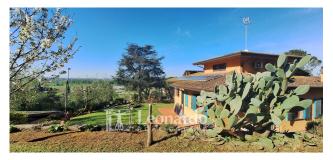

The location of this property offers sea and lake views, while still being easily accessible by car.

We are welcomed by the double driveway, the main one with an automatic gate, and a parking area with a roof for several cars.

The house is structured on staggered floors for a total of 250 m2.

The ground floor, bright and welcoming, presents us with a kitchen, a double living room with corner terrace, two bathrooms, a double bedroom with covered terrace, a double bedroom, a single bedroom, and going up a few steps a fourth attic bedroom. Lower floor, with an average internal height of 2.40 m, increases the living area of the house, being connected both internally and with external accesses.

Here we find a large kitchen with fireplace, a living room, a bedroom, a bathroom and a utility room.

The outdoor space of the house is a pleasant, well-kept garden with a splendid panoramic view. In the property's land, of 7,000 square meters all fenced, a space has already been prepared for the construction of a private swimming pool.