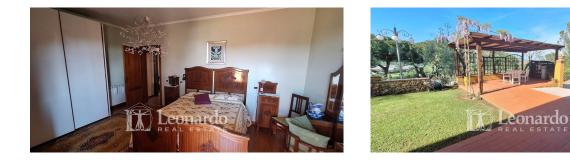

The house is structured on staggered floors for a total of 250 m2.

The ground floor, bright and welcoming, presents us with a kitchen, a double living room with corner terrace, two bathrooms, a double bedroom with covered terrace, a double bedroom, a single bedroom, and going up a few steps a fourth attic bedroom. Lower floor, with an average internal height of 2.40 m, increases the living area of the house, being connected both internally and with external accesses.

Here we find a large kitchen with fireplace, a living room, a bedroom, a bathroom and a utility room.

The outdoor space of the house is a pleasant, well-kept garden with a splendid panoramic view. In the property's land, of 7,000 square meters all fenced, a space has already been prepared for the construction of a private swimming pool.