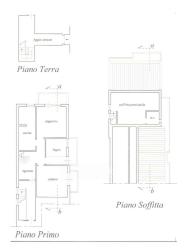

## 80 square meters | Bathrooms: 2 | Bedrooms: 2 | Rooms: 4

Apartment on two levels

In the Marco Polo area, we have for sale an apartment on two levels, in excellent condition.

On the first floor reachable by internal stairs, the entrance opens into a comfortable hallway which leads to the living room overlooking the veranda, the eat-in kitchen and the double bedroom, also with access to a balcony; a very spacious bathroom with a veranda terrace for laundry use completes the main level of the house.

The attic represents the second bedroom with its bathroom with window and shower, as well as the attic storage room.

The property is sold partially furnished, which makes it ideal for those who want a home ready to live in.