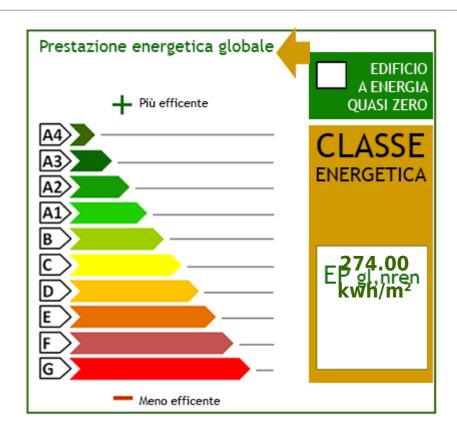

# **Property details**

| Code: ES541                           | Reason: Sale                    |
|---------------------------------------|---------------------------------|
| Type: Apartment                       | Region: Toscana                 |
| Province: Lucca                       | <b>Municipality</b> : Viareggio |
| Area: Marco Polo/ Don Bosco           | <b>Price</b> : € 260.000        |
| Total Square Meters: 80 square meters | Bedrooms: 2                     |
| Bathrooms: 2                          | Rooms: 4                        |
| : 30                                  | : 3                             |
| : 1989                                | : Yes                           |
| : 1.000 meters                        |                                 |