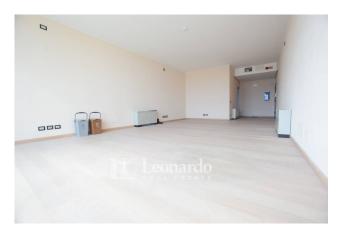

The property is located on the second floor and consists of a large 60 m2 office set up for 4 workstations and also easily divided into two rooms perhaps by glass walls.

Equipped with a large window for the brightness of the room, which overlooks a large balcony.

The property is completed by a hallway, a full bathroom and a covered and indoor parking space in the basement.

Double lift Air conditioning Certified systems Perfect conditions Free now

Ref.B356 www.immobiliare-leonardo.it