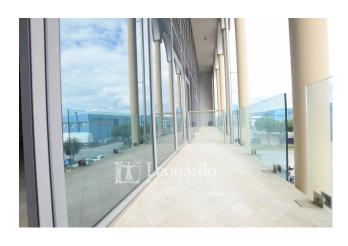

The property is located on the second floor and consists of a large 60 m2 office set up for 4 workstations and also easily divided into two rooms perhaps by glass walls.

Equipped with a large window for the brightness of the room, which overlooks a large balcony.