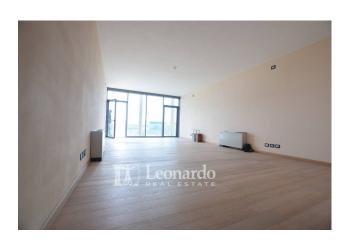

The property is located on the second floor and consists of a large 60 m2 office set up for 4 workstations and also easily divided into two rooms perhaps by glass walls.

Equipped with a large window for the brightness of the room, which overlooks a large balcony.