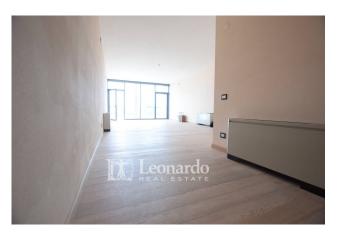

The property is located on the second floor and consists of a large 60 m2 office set up for 4 workstations and also easily divided into two rooms perhaps by glass walls.

Equipped with a large window for the brightness of the room, which overlooks a large balcony.

The property is completed by a hallway, a full bathroom and a covered and indoor parking space in the basement.

Double lift Air conditioning Certified systems Perfect conditions Free now

Ref.B356 www.immobiliare-leonardo.it