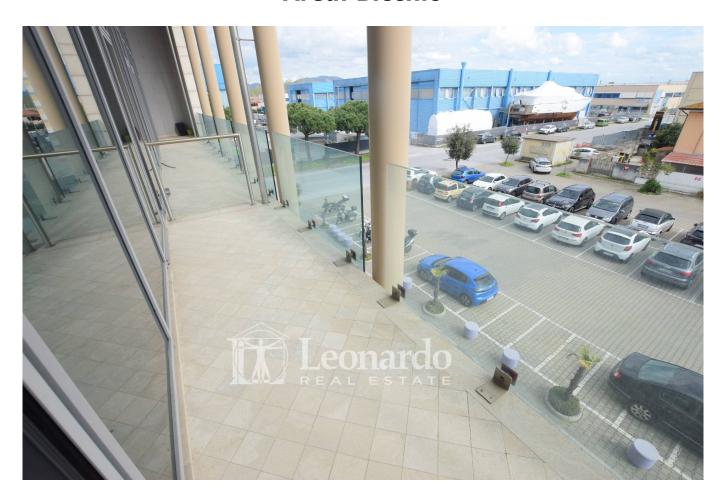

The property is located on the second floor and consists of a large 60 m2 office set up for 4 workstations and also easily divided into two rooms perhaps by glass walls.

Equipped with a large window for the brightness of the room, which overlooks a large balcony.