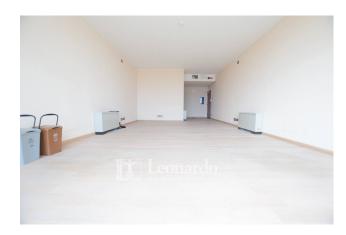

The property is located on the second floor and consists of a large 60 m2 office set up for 4 workstations and also easily divided into two rooms perhaps by glass walls.

Equipped with a large window for the brightness of the room, which overlooks a large balcony.

The property is completed by a hallway, a full bathroom and a covered and indoor parking space in the basement.

Double lift Air conditioning Certified systems Perfect conditions Free now

Ref.B356 www.immobiliare-leonardo.it