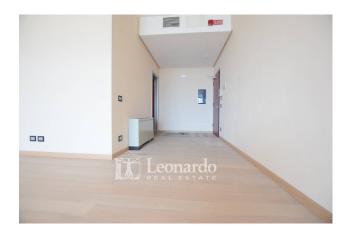

The property is located on the second floor and consists of a large 60 m2 office set up for 4 workstations and also easily divided into two rooms perhaps by glass walls.

Equipped with a large window for the brightness of the room, which overlooks a large balcony.

The property is completed by a hallway, a full bathroom and a covered and indoor parking space in the basement.

Double lift Air conditioning Certified systems Perfect conditions Free now

Ref.B356 www.immobiliare-leonardo.it