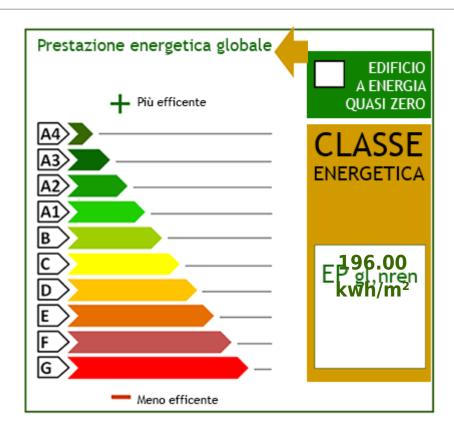

## **Property details**

| <b>Code</b> : B356                    | Reason: Sale            |
|---------------------------------------|-------------------------|
| Type: Office                          | Region: Toscana         |
| Province: Lucca                       | Municipality: Viareggio |
| Area: Bicchio                         | Price: € 230.000        |
| Total Square Meters: 10 square meters | Rooms: 2                |
| : 157                                 | : 5                     |
| : Yes                                 | : Yes                   |
|                                       |                         |