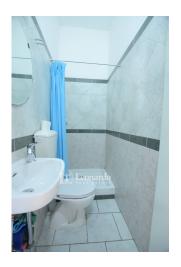

The ground floor is therefore composed of an entrance hall, living room with fireplace, kitchenette with access to the private garden at the back and bathroom

On the first floor there is a large hallway, a double bedroom, two bedrooms, bathroom and balcony

#### **Features**

| Tv Antenna: Autonomous | Tv SAT: Autonomous | Fastweb Coverage |
|------------------------|--------------------|------------------|
| Fireplace              | Air-Conditioned    | Telephone System |
| Wiring: By Law         | Shower             | Aluminum Frames  |