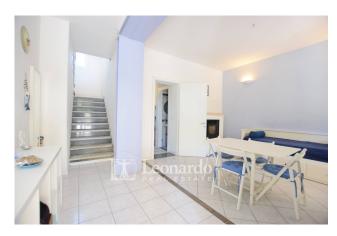

The property, perfectly renovated in 2018, is spread over two levels and has many of the features that cannot be found on the coastal strip, being equipped with a reserved parking space in front of the house, a covered entrance veranda on the ground floor, a back garden and of a beautiful balcony on the first floor.

The ground floor is therefore composed of an entrance hall, living room with fireplace, kitchenette with access to the private garden at the back and bathroom

On the first floor there is a large hallway, a double bedroom, two bedrooms, bathroom and balcony