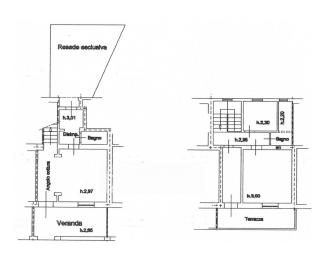

The property, perfectly renovated in 2018, is spread over two levels and has many of the features that cannot be found on the coastal strip, being equipped with a reserved parking space in front of the house, a covered entrance veranda on the ground floor, a back garden and of a beautiful balcony on the first floor.

The ground floor is therefore composed of an entrance hall, living room with fireplace, kitchenette with access to the private garden at the back and bathroom

On the first floor there is a large hallway, a double bedroom, two bedrooms, bathroom and balcony