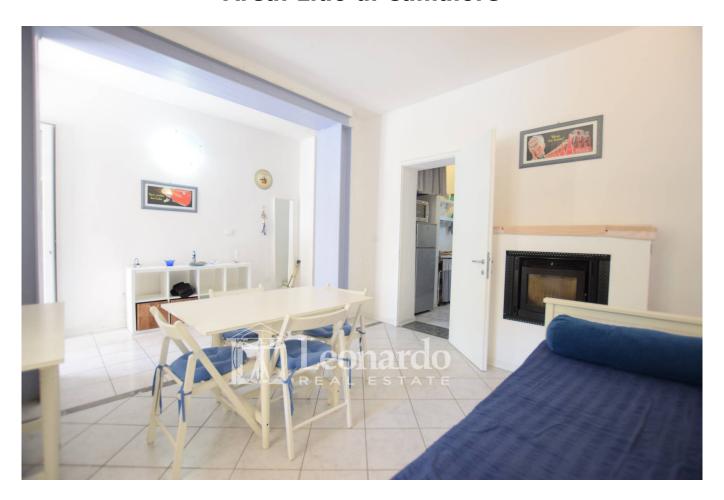

The ground floor is therefore composed of an entrance hall, living room with fireplace, kitchenette with access to the private garden at the back and bathroom

On the first floor there is a large hallway, a double bedroom, two bedrooms, bathroom and balcony

Air conditioning Double glasses Perfectly renovated Sold furnished

Ref. L357

www.immobiliare-leonardo.it

Do you want more information?
Do you want to evaluate other real estate offers?
Do you have to sell your property?