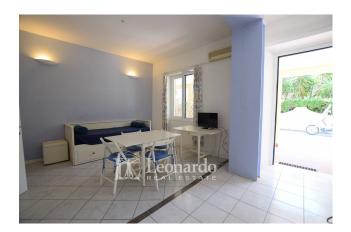

The property, perfectly renovated in 2018, is spread over two levels and has many of the features that cannot be found on the coastal strip, being equipped with a reserved parking space in front of the house, a covered entrance veranda on the ground floor, a back garden and of a beautiful balcony on the first floor.

The ground floor is therefore composed of an entrance hall, living room with fireplace, kitchenette with access to the private garden at the back and bathroom

On the first floor there is a large hallway, a double bedroom, two bedrooms, bathroom and balcony