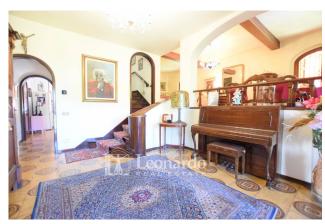

The play of levels of this villa creates a reality with separate areas adding an elegant touch belonging to the Versilia villas.

The living area welcomes us first with a small external balcony that opens onto the hallway leading towards a double room with fireplace and towards the spacious and well-ventilated kitchen. The first bathroom completes the living area.

At the back of the house there is a large windowed room used as an area for dinners and moments of leisure with a wood-burning oven and barbecue.

The sleeping area develops on the upper floor and includes three large double bedrooms, two bathrooms and a covered terrace.