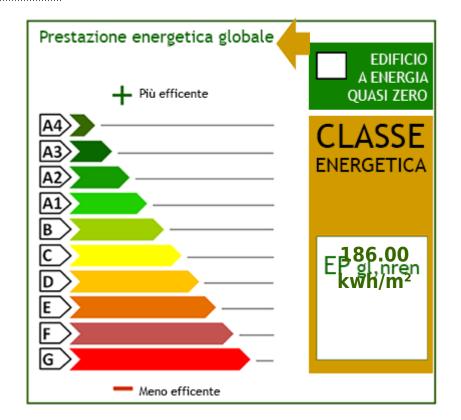

### **Property details**

| Code: ES545                                    | Reason: Sale             |
|------------------------------------------------|--------------------------|
| Туре:                                          | Region: Toscana          |
| Province: Lucca                                | Municipality: Seravezza  |
| Area: Querceta                                 | <b>Price</b> : € 490.000 |
| <b>Total Square Meters</b> : 195 square meters | Bedrooms: 3              |
| Bathrooms: 3                                   | Rooms: 6                 |
| : 23                                           | : 2                      |
| : 1980                                         | : Yes                    |
| : 3.400 meters                                 | : Double                 |