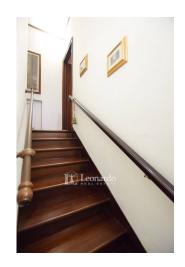

At the back of the house there is a large windowed room used as an area for dinners and moments of leisure with a wood-burning oven and barbecue.

The sleeping area develops on the upper floor and includes three large double bedrooms, two bathrooms and a covered terrace.