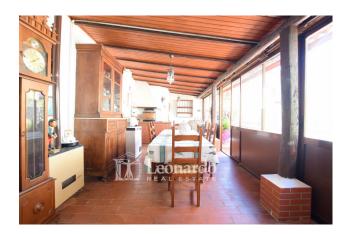

At the back of the house there is a large windowed room used as an area for dinners and moments of leisure with a wood-burning oven and barbecue.

The sleeping area develops on the upper floor and includes three large double bedrooms, two bathrooms and a covered terrace.