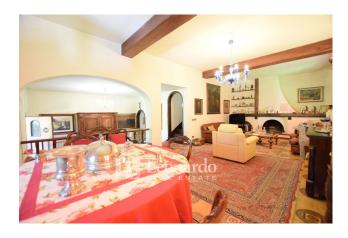

The play of levels of this villa creates a reality with separate areas adding an elegant touch belonging to the Versilia villas.

The living area welcomes us first with a small external balcony that opens onto the hallway leading towards a double room with fireplace and towards the spacious and well-ventilated kitchen. The first bathroom completes the living area.

At the back of the house there is a large windowed room used as an area for dinners and moments of leisure with a wood-burning oven and barbecue.

The sleeping area develops on the upper floor and includes three large double bedrooms, two bathrooms and a covered terrace.