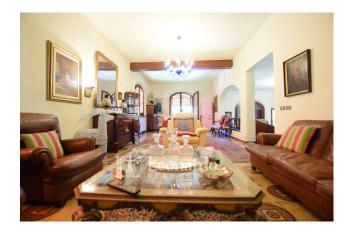

The play of levels of this villa creates a reality with separate areas adding an elegant touch belonging to the Versilia villas.

The living area welcomes us first with a small external balcony that opens onto the hallway leading towards a double room with fireplace and towards the spacious and well-ventilated kitchen. The first bathroom completes the living area.

At the back of the house there is a large windowed room used as an area for dinners and moments of leisure with a wood-burning oven and barbecue.

The sleeping area develops on the upper floor and includes three large double bedrooms, two bathrooms and a covered terrace.