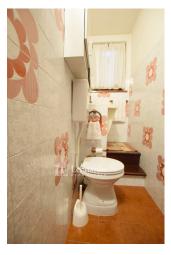

The play of levels of this villa creates a reality with separate areas adding an elegant touch belonging to the Versilia villas.

The living area welcomes us first with a small external balcony that opens onto the hallway leading towards a double room with fireplace and towards the spacious and well-ventilated kitchen. The first bathroom completes the living area.

At the back of the house there is a large windowed room used as an area for dinners and moments of leisure with a wood-burning oven and barbecue.

The sleeping area develops on the upper floor and includes three large double bedrooms, two bathrooms and a covered terrace.