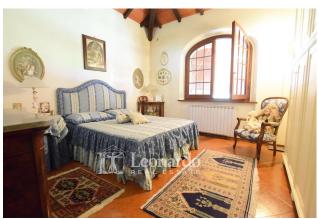

At the back of the house there is a large windowed room used as an area for dinners and moments of leisure with a wood-burning oven and barbecue.

The sleeping area develops on the upper floor and includes three large double bedrooms, two bathrooms and a covered terrace.