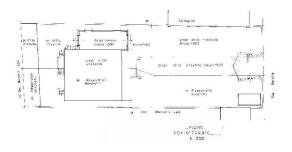

The play of levels of this villa creates a reality with separate areas adding an elegant touch belonging to the Versilia villas.

The living area welcomes us first with a small external balcony that opens onto the hallway leading towards a double room with fireplace and towards the spacious and well-ventilated kitchen. The first bathroom completes the living area.

At the back of the house there is a large windowed room used as an area for dinners and moments of leisure with a wood-burning oven and barbecue.

The sleeping area develops on the upper floor and includes three large double bedrooms, two bathrooms and a covered terrace.