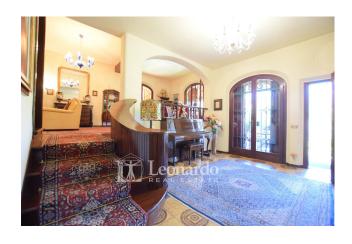

The play of levels of this villa creates a reality with separate areas adding an elegant touch belonging to the Versilia villas.

The living area welcomes us first with a small external balcony that opens onto the hallway leading towards a double room with fireplace and towards the spacious and well-ventilated kitchen. The first bathroom completes the living area.