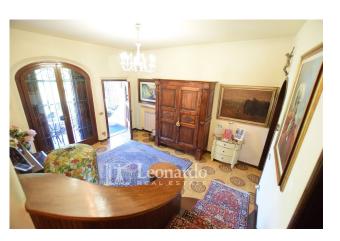

At the back of the house there is a large windowed room used as an area for dinners and moments of leisure with a wood-burning oven and barbecue.

The sleeping area develops on the upper floor and includes three large double bedrooms, two bathrooms and a covered terrace.