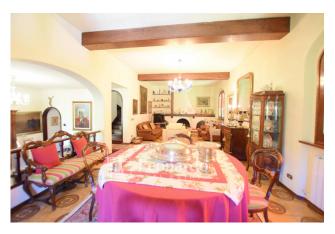

The play of levels of this villa creates a reality with separate areas adding an elegant touch belonging to the Versilia villas.

The living area welcomes us first with a small external balcony that opens onto the hallway leading towards a double room with fireplace and towards the spacious and well-ventilated kitchen. The first bathroom completes the living area.