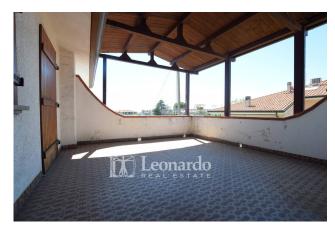

At the back of the house there is a large windowed room used as an area for dinners and moments of leisure with a wood-burning oven and barbecue.

The sleeping area develops on the upper floor and includes three large double bedrooms, two bathrooms and a covered terrace.