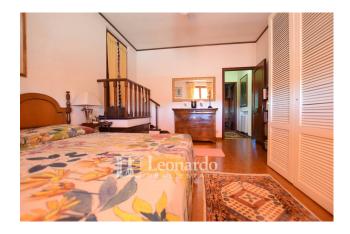

At the back of the house there is a large windowed room used as an area for dinners and moments of leisure with a wood-burning oven and barbecue.

The sleeping area develops on the upper floor and includes three large double bedrooms, two bathrooms and a covered terrace.