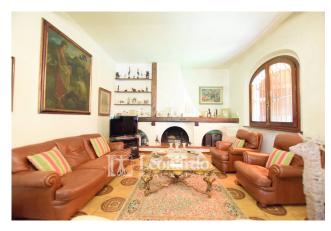

The play of levels of this villa creates a reality with separate areas adding an elegant touch belonging to the Versilia villas.

The living area welcomes us first with a small external balcony that opens onto the hallway leading towards a double room with fireplace and towards the spacious and well-ventilated kitchen. The first bathroom completes the living area.

At the back of the house there is a large windowed room used as an area for dinners and moments of leisure with a wood-burning oven and barbecue.

The sleeping area develops on the upper floor and includes three large double bedrooms, two bathrooms and a covered terrace.