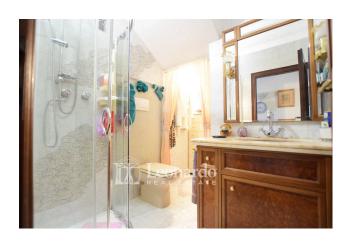

The play of levels of this villa creates a reality with separate areas adding an elegant touch belonging to the Versilia villas.

The living area welcomes us first with a small external balcony that opens onto the hallway leading towards a double room with fireplace and towards the spacious and well-ventilated kitchen. The first bathroom completes the living area.

At the back of the house there is a large windowed room used as an area for dinners and moments of leisure with a wood-burning oven and barbecue.

The sleeping area develops on the upper floor and includes three large double bedrooms, two bathrooms and a covered terrace.