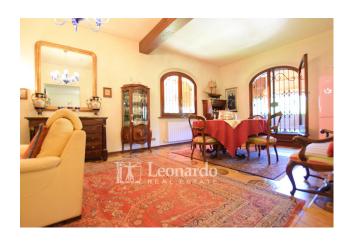

The play of levels of this villa creates a reality with separate areas adding an elegant touch belonging to the Versilia villas.

The living area welcomes us first with a small external balcony that opens onto the hallway leading towards a double room with fireplace and towards the spacious and well-ventilated kitchen. The first bathroom completes the living area.