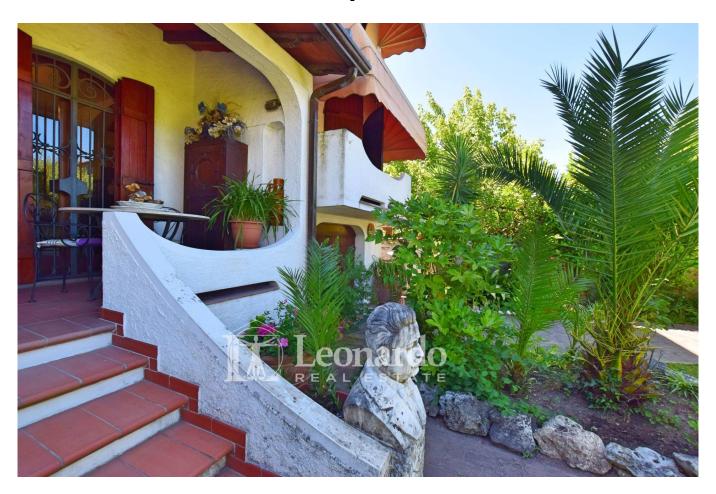

The play of levels of this villa creates a reality with separate areas adding an elegant touch belonging to the Versilia villas.

The living area welcomes us first with a small external balcony that opens onto the hallway leading towards a double room with fireplace and towards the spacious and well-ventilated kitchen. The first bathroom completes the living area.

At the back of the house there is a large windowed room used as an area for dinners and moments of leisure with a wood-burning oven and barbecue.

The sleeping area develops on the upper floor and includes three large double bedrooms, two bathrooms and a covered terrace.