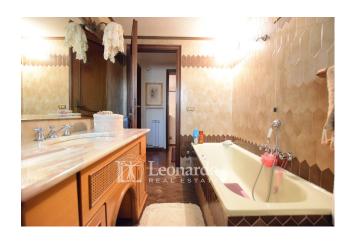

The play of levels of this villa creates a reality with separate areas adding an elegant touch belonging to the Versilia villas.

The living area welcomes us first with a small external balcony that opens onto the hallway leading towards a double room with fireplace and towards the spacious and well-ventilated kitchen. The first bathroom completes the living area.

At the back of the house there is a large windowed room used as an area for dinners and moments of leisure with a wood-burning oven and barbecue.

The sleeping area develops on the upper floor and includes three large double bedrooms, two bathrooms and a covered terrace.