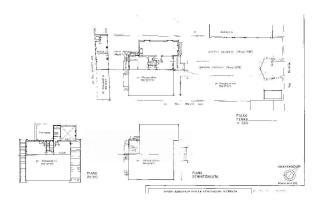

The play of levels of this villa creates a reality with separate areas adding an elegant touch belonging to the Versilia villas.

The living area welcomes us first with a small external balcony that opens onto the hallway leading towards a double room with fireplace and towards the spacious and well-ventilated kitchen. The first bathroom completes the living area.

At the back of the house there is a large windowed room used as an area for dinners and moments of leisure with a wood-burning oven and barbecue.

The sleeping area develops on the upper floor and includes three large double bedrooms, two bathrooms and a covered terrace.