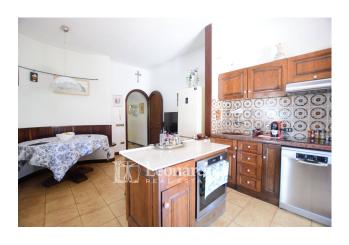

The play of levels of this villa creates a reality with separate areas adding an elegant touch belonging to the Versilia villas.

The living area welcomes us first with a small external balcony that opens onto the hallway leading towards a double room with fireplace and towards the spacious and well-ventilated kitchen. The first bathroom completes the living area.