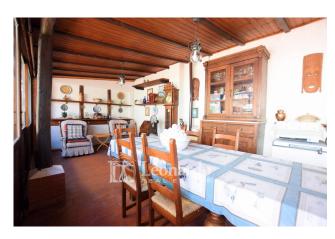

The play of levels of this villa creates a reality with separate areas adding an elegant touch belonging to the Versilia villas.

The living area welcomes us first with a small external balcony that opens onto the hallway leading towards a double room with fireplace and towards the spacious and well-ventilated kitchen. The first bathroom completes the living area.

At the back of the house there is a large windowed room used as an area for dinners and moments of leisure with a wood-burning oven and barbecue.

The sleeping area develops on the upper floor and includes three large double bedrooms, two bathrooms and a covered terrace.