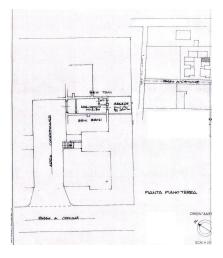

## **Apartment for Sale to Viareggio Area: Torre del Lago Puccini**

30 square meters | Bathrooms: 1 | Rooms: 1

Studio flat with courtyard

We have for sale a studio flat on the ground floor with a courtyard in Torre del Lago, seaside area

The property is habitable with a large room, bathroom with window and shower and kitchenette which leads to the back where the private courtyard is located.

The location is ideal for those who want services at hand and proximity to the sea and the pine forest.