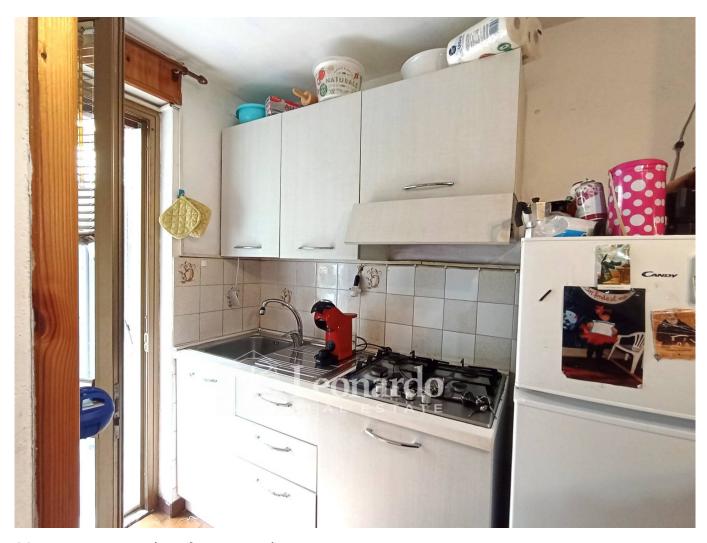

The property is habitable with a large room, bathroom with window and shower and kitchenette which leads to the back where the private courtyard is located.

The location is ideal for those who want services at hand and proximity to the sea and the pine forest.