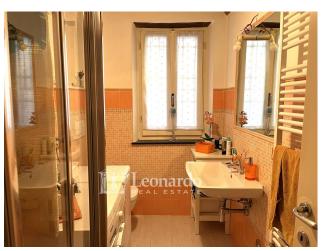

The property, free upon deed, is spread over four levels.

Inside, we find an entrance hallway that leads to the kitchen and the dining room with a second entrance; the windowed bathroom with shower completes the ground floor.

The first floor offers us a large living room and a small bedroom, while on the second floor we find the double bedroom and the walk-in closet that precedes the bathroom with window and large bathtub.

## **Features**

| Tv Antenna: Autonomous | Fastweb Coverage     | Wiring: By Law |
|------------------------|----------------------|----------------|
| Shower                 | Wooden Window Frames |                |