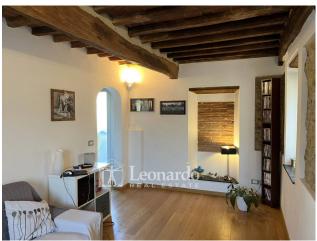

The first floor offers us a large living room and a small bedroom, while on the second floor we find the double bedroom and the walk-in closet that precedes the bathroom with window and large bathtub.