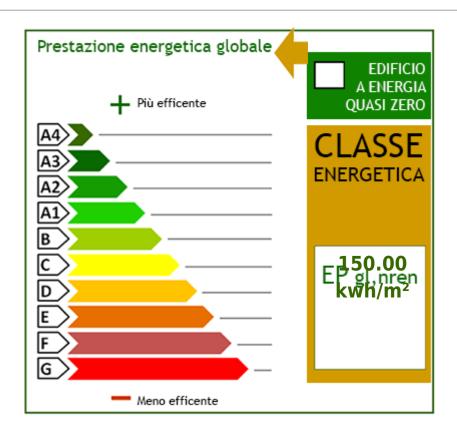

## **Property details**

| <b>Code</b> : C375                             | Reason: Sale             |
|------------------------------------------------|--------------------------|
| Type: Indipendent house                        | <b>Region</b> : Toscana  |
| Province: Lucca                                | Municipality: Camaiore   |
| Area: Collina                                  | <b>Price</b> : € 210.000 |
| <b>Total Square Meters</b> : 126 square meters | Bedrooms: 3              |
| Bathrooms: 2                                   | Rooms: 7                 |
| : 25                                           | : 4                      |
| : 2010                                         | : Yes                    |
| : 8.000 meters                                 |                          |