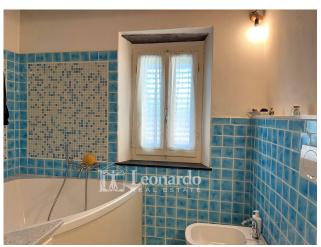

The first floor offers us a large living room and a small bedroom, while on the second floor we find the double bedroom and the walk-in closet that precedes the bathroom with window and large bathtub.