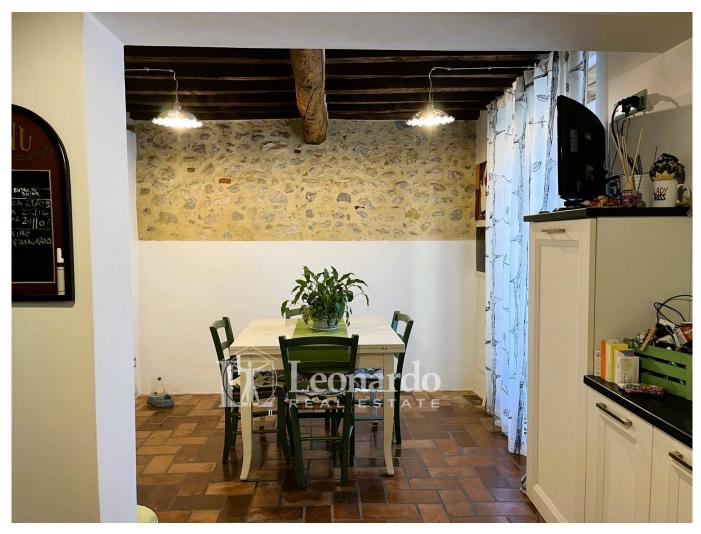

The property, free upon deed, is spread over four levels.

Inside, we find an entrance hallway that leads to the kitchen and the dining room with a second entrance; the windowed bathroom with shower completes the ground floor.

The first floor offers us a large living room and a small bedroom, while on the second floor we find the double bedroom and the walk-in closet that precedes the bathroom with window and large bathtub.