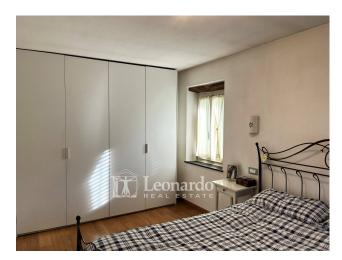

The first floor offers us a large living room and a small bedroom, while on the second floor we find the double bedroom and the walk-in closet that precedes the bathroom with window and large bathtub.