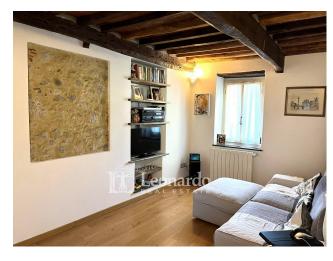

The first floor offers us a large living room and a small bedroom, while on the second floor we find the double bedroom and the walk-in closet that precedes the bathroom with window and large bathtub.

The attic completes the house and consists of a third double bedroom or a large study.

The high-quality finishes include double-glazed wooden frames, which ensure excellent thermal and acoustic insulation.