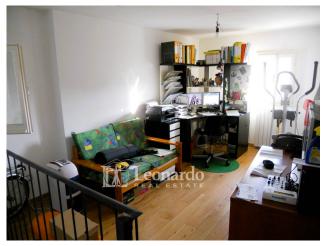

The first floor offers us a large living room and a small bedroom, while on the second floor we find the double bedroom and the walk-in closet that precedes the bathroom with window and large bathtub.