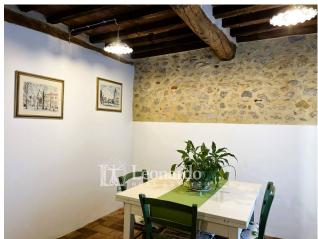

The property, free upon deed, is spread over four levels.

Inside, we find an entrance hallway that leads to the kitchen and the dining room with a second entrance; the windowed bathroom with shower completes the ground floor.

The first floor offers us a large living room and a small bedroom, while on the second floor we find the double bedroom and the walk-in closet that precedes the bathroom with window and large bathtub.