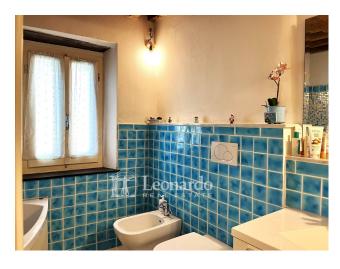

The first floor offers us a large living room and a small bedroom, while on the second floor we find the double bedroom and the walk-in closet that precedes the bathroom with window and large bathtub.