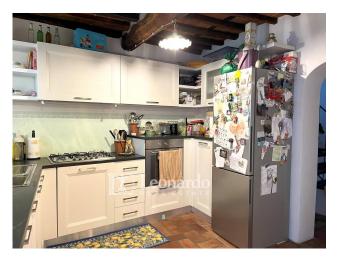

The property, free upon deed, is spread over four levels.

Inside, we find an entrance hallway that leads to the kitchen and the dining room with a second entrance; the windowed bathroom with shower completes the ground floor.