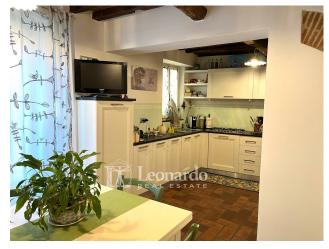

The property, free upon deed, is spread over four levels.

Inside, we find an entrance hallway that leads to the kitchen and the dining room with a second entrance; the windowed bathroom with shower completes the ground floor.