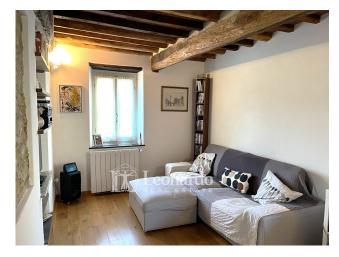

The first floor offers us a large living room and a small bedroom, while on the second floor we find the double bedroom and the walk-in closet that precedes the bathroom with window and large bathtub.

The attic completes the house and consists of a third double bedroom or a large study.

The high-quality finishes include double-glazed wooden frames, which ensure excellent thermal and acoustic insulation.