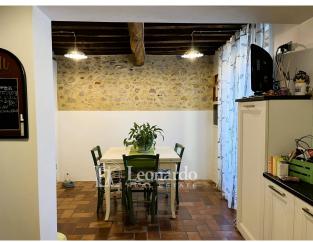

The property, free upon deed, is spread over four levels.

Inside, we find an entrance hallway that leads to the kitchen and the dining room with a second entrance; the windowed bathroom with shower completes the ground floor.

The first floor offers us a large living room and a small bedroom, while on the second floor we find the double bedroom and the walk-in closet that precedes the bathroom with window and large bathtub.