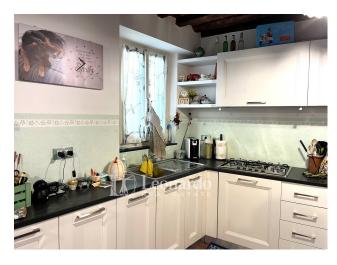

The property, free upon deed, is spread over four levels.

Inside, we find an entrance hallway that leads to the kitchen and the dining room with a second entrance; the windowed bathroom with shower completes the ground floor.