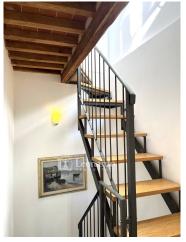

The property, free upon deed, is spread over four levels.

Inside, we find an entrance hallway that leads to the kitchen and the dining room with a second entrance; the windowed bathroom with shower completes the ground floor.

The first floor offers us a large living room and a small bedroom, while on the second floor we find the double bedroom and the walk-in closet that precedes the bathroom with window and large bathtub.

The attic completes the house and consists of a third double bedroom or a large study.

The high-quality finishes include double-glazed wooden frames, which ensure excellent thermal and acoustic insulation.