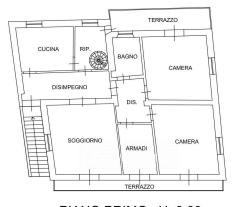

## **Apartment for Sale to Massarosa Area: Bozzano**

150 square meters | Bathrooms: 1 | Bedrooms: 3 | Rooms: 6

Independent apartment

We have for sale a first floor apartment consisting of a large entrance hall, kitchen, living room, two double bedrooms, single bedroom and bathroom with window and bathtub, balcony and terrace, in addition to the hallway from which the spiral staircase leads to the attic which currently appears as a large unfinished room.

PIANO PRIMO H=3.00

PIANO SECONDO