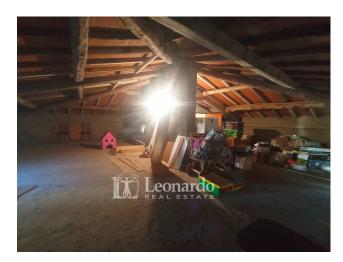

## **Apartment for Sale to Massarosa Area: Bozzano**

150 square meters | Bathrooms: 1 | Bedrooms: 3 | Rooms: 6

Independent apartment

We have for sale a first floor apartment consisting of a large entrance hall, kitchen, living room, two double bedrooms, single bedroom and bathroom with window and bathtub, balcony and terrace, in addition to the hallway from which the spiral staircase leads to the attic which currently appears as a large unfinished room.