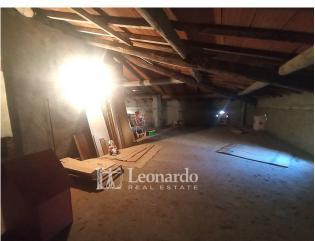

## **Apartment for Sale to Massarosa Area: Bozzano**

150 square meters | Bathrooms: 1 | Bedrooms: 3 | Rooms: 6

Independent apartment

We have for sale a first floor apartment consisting of a large entrance hall, kitchen, living room, two double bedrooms, single bedroom and bathroom with window and bathtub, balcony and terrace, in addition to the hallway from which the spiral staircase leads to the attic which currently appears as a large unfinished room.