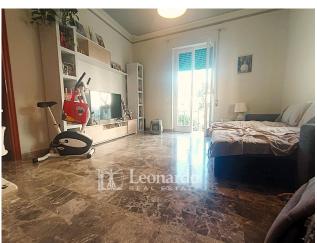

## **Apartment for Sale to Massarosa Area: Bozzano**

150 square meters | Bathrooms: 1 | Bedrooms: 3 | Rooms: 6

Independent apartment

We have for sale a first floor apartment consisting of a large entrance hall, kitchen, living room, two double bedrooms, single bedroom and bathroom with window and bathtub, balcony and terrace, in addition to the hallway from which the spiral staircase leads to the attic which currently appears as a large unfinished room.