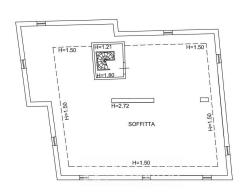

## **Apartment for Sale to Massarosa Area: Bozzano**

150 square meters | Bathrooms: 1 | Bedrooms: 3 | Rooms: 6

Independent apartment

We have for sale a first floor apartment consisting of a large entrance hall, kitchen, living room, two double bedrooms, single bedroom and bathroom with window and bathtub, balcony and terrace, in addition to the hallway from which the spiral staircase leads to the attic which currently appears as a large unfinished room.

PIANO PRIMO H=3.00

PIANO SECONDO