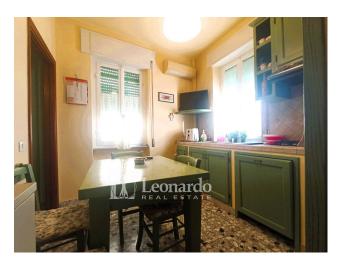

## **Apartment for Sale to Massarosa Area: Bozzano**

150 square meters | Bathrooms: 1 | Bedrooms: 3 | Rooms: 6

Independent apartment

We have for sale a first floor apartment consisting of a large entrance hall, kitchen, living room, two double bedrooms, single bedroom and bathroom with window and bathtub, balcony and terrace, in addition to the hallway from which the spiral staircase leads to the attic which currently appears as a large unfinished room.