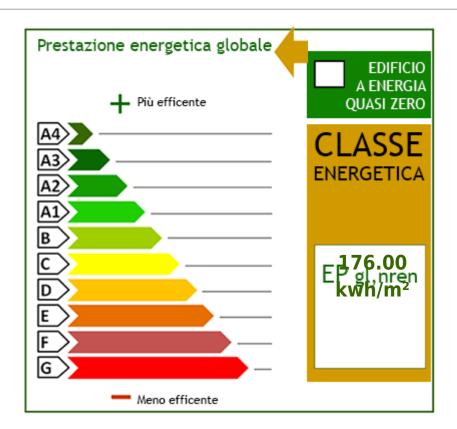

## **Property details**

| <b>Code</b> : B376                             | Reason: Sale            |
|------------------------------------------------|-------------------------|
| Type: Apartment                                | <b>Region</b> : Toscana |
| Province: Lucca                                | Municipality: Massarosa |
| Area: Bozzano                                  | Price: € 160.000        |
| <b>Total Square Meters</b> : 150 square meters | Bedrooms: 3             |
| Bathrooms: 1                                   | Rooms: 6                |
| : 150                                          | : 2                     |
| : 1970                                         | : Yes                   |