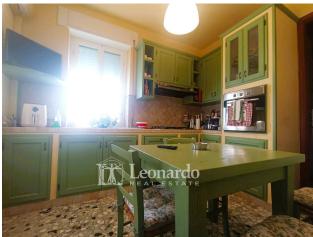

## **Apartment for Sale to Massarosa Area: Bozzano**

150 square meters | Bathrooms: 1 | Bedrooms: 3 | Rooms: 6

Independent apartment

We have for sale a first floor apartment consisting of a large entrance hall, kitchen, living room, two double bedrooms, single bedroom and bathroom with window and bathtub, balcony and terrace, in addition to the hallway from which the spiral staircase leads to the attic which currently appears as a large unfinished room.