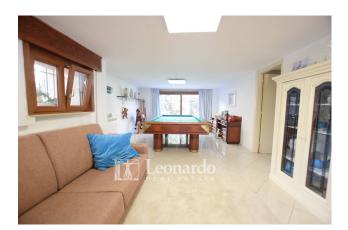

Also on the ground floor is a large double bedroom now used as a study, a two-room kitchen with kitchenette and dining room.

Going down three steps, the second part of the ground floor presents us with two more rooms, currently used as a second kitchen and gym but usable as other bedrooms, a bathroom with shower, the utility room and finally the pearl of this home, a second large living

room characterised by large windows which currently houses a billiard table and a large table for unforgettable moments with family and friends, a perfect reception room.

From the large hallway a large parquet staircase leads us to the sleeping area where there is ample space for four double bedrooms, two of which are larger, and two bathrooms as well as two balconies.