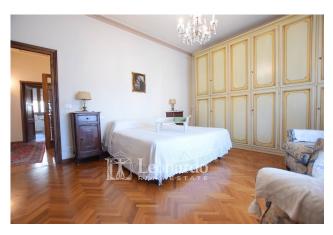

room characterised by large windows which currently houses a billiard table and a large table for unforgettable moments with family and friends, a perfect reception room.

From the large hallway a large parquet staircase leads us to the sleeping area where there is ample space for four double bedrooms, two of which are larger, and two bathrooms as well as two balconies.

All the rooms are well lit and spacious, ideal for accommodating a large family.

The property is equipped with independent heating and air conditioning.

The property has recently undergone an almost total renovation in the electrical and hydraulic systems, in the replacement of the windows and in the creation of a photovoltaic system with storage batteries up to 13 kW, guaranteeing efficiency, savings and ideal comfort in all seasons.