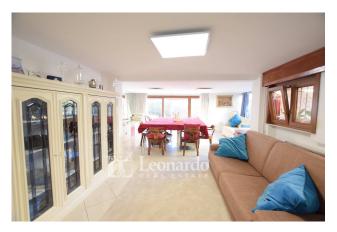

Also on the ground floor is a large double bedroom now used as a study, a two-room kitchen with kitchenette and dining room.

Going down three steps, the second part of the ground floor presents us with two more rooms, currently used as a second kitchen and gym but usable as other bedrooms, a bathroom with shower, the utility room and finally the pearl of this home, a second large living