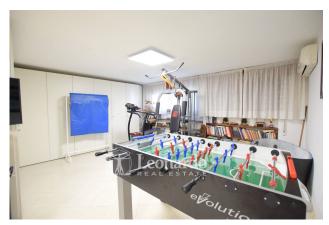

room characterised by large windows which currently houses a billiard table and a large table for unforgettable moments with family and friends, a perfect reception room.

From the large hallway a large parquet staircase leads us to the sleeping area where there is ample space for four double bedrooms, two of which are larger, and two bathrooms as well as two balconies.