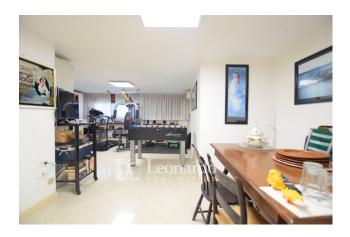

room characterised by large windows which currently houses a billiard table and a large table for unforgettable moments with family and friends, a perfect reception room.

From the large hallway a large parquet staircase leads us to the sleeping area where there is ample space for four double bedrooms, two of which are larger, and two bathrooms as well as two balconies.