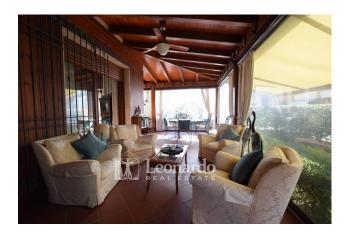

On the ground floor we find the living area, also structured to obtain and accommodate a second independent unit for a family that needs an independent area within the same home. A large elegant hallway welcomes us, opening onto the double living room with a central fireplace in which there is space for both the sofa area and the dining area. From the living room, access to a bright and green veranda equipped and air-conditioned to be used throughout the year.

room characterised by large windows which currently houses a billiard table and a large table for unforgettable moments with family and friends, a perfect reception room.

From the large hallway a large parquet staircase leads us to the sleeping area where there is ample space for four double bedrooms, two of which are larger, and two bathrooms as well as two balconies.