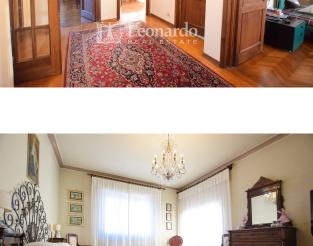

On the ground floor we find the living area, also structured to obtain and accommodate a second independent unit for a family that needs an independent area within the same home. A large elegant hallway welcomes us, opening onto the double living room with a central fireplace in which there is space for both the sofa area and the dining area. From the living room, access to a bright and green veranda equipped and air-conditioned to be used throughout the year.

All the rooms are well lit and spacious, ideal for accommodating a large family.

The property is equipped with independent heating and air conditioning.

The property has recently undergone an almost total renovation in the electrical and hydraulic systems, in the replacement of the windows and in the creation of a photovoltaic system with storage batteries up to 13 kW, guaranteeing efficiency, savings and ideal comfort in all seasons.