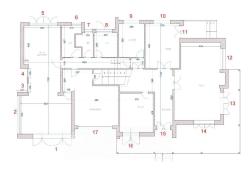

On the ground floor we find the living area, also structured to obtain and accommodate a second independent unit for a family that needs an independent area within the same home. A large elegant hallway welcomes us, opening onto the double living room with a central fireplace in which there is space for both the sofa area and the dining area. From the living room, access to a bright and green veranda equipped and air-conditioned to be used throughout the year.

Also on the ground floor is a large double bedroom now used as a study, a two-room kitchen with kitchenette and dining room.

Going down three steps, the second part of the ground floor presents us with two more rooms, currently used as a second kitchen and gym but usable as other bedrooms, a bathroom with shower, the utility room and finally the pearl of this home, a second large living

Leonardo

Piano Terra

Piano Primo