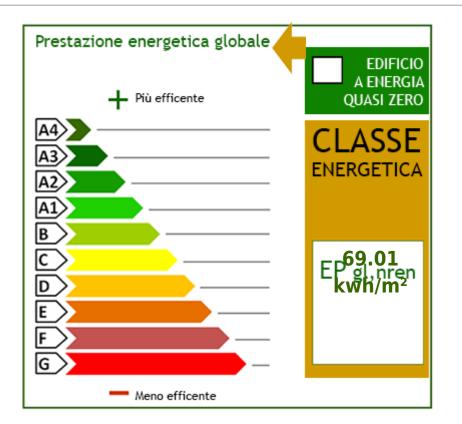

All the rooms are well lit and spacious, ideal for accommodating a large family.

The property is equipped with independent heating and air conditioning.

The property has recently undergone an almost total renovation in the electrical and hydraulic systems, in the replacement of the windows and in the creation of a photovoltaic system with storage batteries up to 13 kW, guaranteeing efficiency, savings and ideal comfort in all seasons.