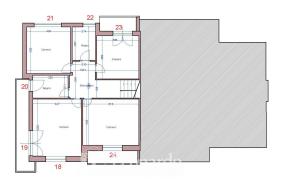

room characterised by large windows which currently houses a billiard table and a large table for unforgettable moments with family and friends, a perfect reception room.

From the large hallway a large parquet staircase leads us to the sleeping area where there is ample space for four double bedrooms, two of which are larger, and two bathrooms as well as two balconies.

All the rooms are well lit and spacious, ideal for accommodating a large family.

The property is equipped with independent heating and air conditioning.

The property has recently undergone an almost total renovation in the electrical and hydraulic systems, in the replacement of the windows and in the creation of a photovoltaic system with storage batteries up to 13 kW, guaranteeing efficiency, savings and ideal comfort in all seasons.

Leonardo

Piano Terra

Piano Primo