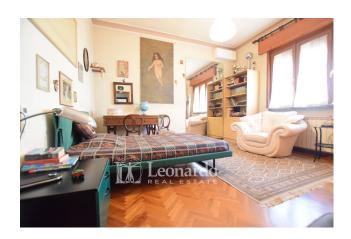

Also on the ground floor is a large double bedroom now used as a study, a two-room kitchen with kitchenette and dining room.

Going down three steps, the second part of the ground floor presents us with two more rooms, currently used as a second kitchen and gym but usable as other bedrooms, a bathroom with shower, the utility room and finally the pearl of this home, a second large living

room characterised by large windows which currently houses a billiard table and a large table for unforgettable moments with family and friends, a perfect reception room.

From the large hallway a large parquet staircase leads us to the sleeping area where there is ample space for four double bedrooms, two of which are larger, and two bathrooms as well as two balconies.