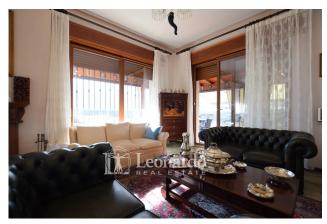

On the ground floor we find the living area, also structured to obtain and accommodate a second independent unit for a family that needs an independent area within the same home. A large elegant hallway welcomes us, opening onto the double living room with a central fireplace in which there is space for both the sofa area and the dining area. From the living room, access to a bright and green veranda equipped and air-conditioned to be used throughout the year.

room characterised by large windows which currently houses a billiard table and a large table for unforgettable moments with family and friends, a perfect reception room.

From the large hallway a large parquet staircase leads us to the sleeping area where there is ample space for four double bedrooms, two of which are larger, and two bathrooms as well as two balconies.