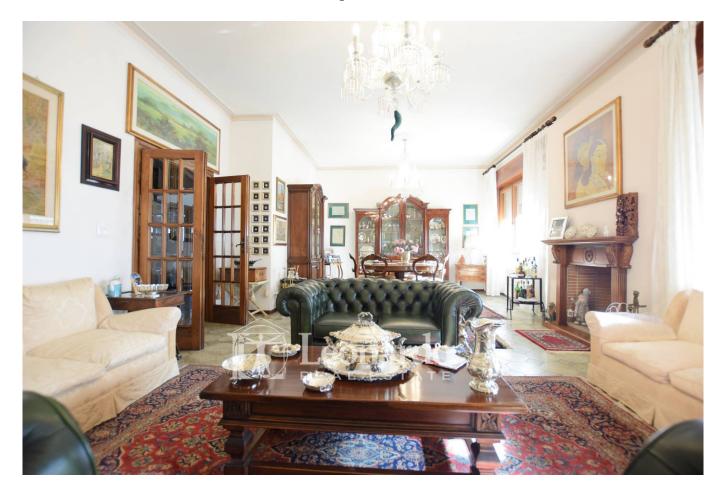

On the ground floor we find the living area, also structured to obtain and accommodate a second independent unit for a family that needs an independent area within the same home. A large elegant hallway welcomes us, opening onto the double living room with a central fireplace in which there is space for both the sofa area and the dining area. From the living room, access to a bright and green veranda equipped and air-conditioned to be used throughout the year.

room characterised by large windows which currently houses a billiard table and a large table for unforgettable moments with family and friends, a perfect reception room.

From the large hallway a large parquet staircase leads us to the sleeping area where there is ample space for four double bedrooms, two of which are larger, and two bathrooms as well as two balconies.