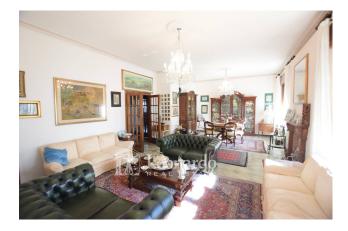

On the ground floor we find the living area, also structured to obtain and accommodate a second independent unit for a family that needs an independent area within the same home. A large elegant hallway welcomes us, opening onto the double living room with a central fireplace in which there is space for both the sofa area and the dining area. From the living room, access to a bright and green veranda equipped and air-conditioned to be used throughout the year.

room characterised by large windows which currently houses a billiard table and a large table for unforgettable moments with family and friends, a perfect reception room.

From the large hallway a large parquet staircase leads us to the sleeping area where there is ample space for four double bedrooms, two of which are larger, and two bathrooms as well as two balconies.