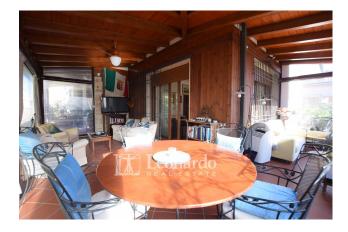

On the ground floor we find the living area, also structured to obtain and accommodate a second independent unit for a family that needs an independent area within the same home. A large elegant hallway welcomes us, opening onto the double living room with a central fireplace in which there is space for both the sofa area and the dining area. From the living room, access to a bright and green veranda equipped and air-conditioned to be used throughout the year.