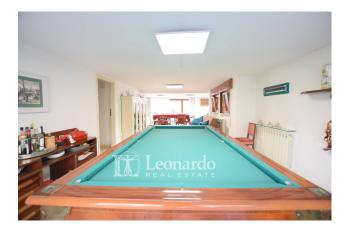

room characterised by large windows which currently houses a billiard table and a large table for unforgettable moments with family and friends, a perfect reception room.

From the large hallway a large parquet staircase leads us to the sleeping area where there is ample space for four double bedrooms, two of which are larger, and two bathrooms as well as two balconies.