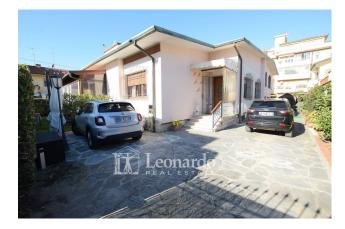

# Indipendent house for Sale to Viareggio Area: Campo d'aviazione

The property is in excellent condition, having undergone a recent renovation, and is ready to be inhabited immediately.

The villa is spread over two levels, for a total surface area of 320 square meters.

Furthermore, it has a well-kept private garden of over 300 m2, ideal for enjoying moments of relaxation and conviviality outdoors.

The property is equipped with three uncovered parking spaces, ensuring convenient parking for guests or family. Furthermore, thanks to its strategic position, the villa is close to all the services and amenities needed for a comfortable daily life, such as shops, supermarkets, schools and public transport.