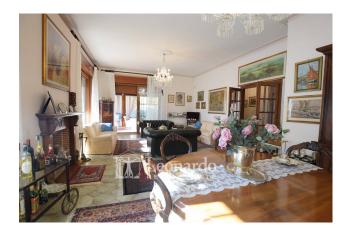

On the ground floor we find the living area, also structured to obtain and accommodate a second independent unit for a family that needs an independent area within the same home. A large elegant hallway welcomes us, opening onto the double living room with a central fireplace in which there is space for both the sofa area and the dining area. From the living room, access to a bright and green veranda equipped and air-conditioned to be used throughout the year.

room characterised by large windows which currently houses a billiard table and a large table for unforgettable moments with family and friends, a perfect reception room.

From the large hallway a large parquet staircase leads us to the sleeping area where there is ample space for four double bedrooms, two of which are larger, and two bathrooms as well as two balconies.