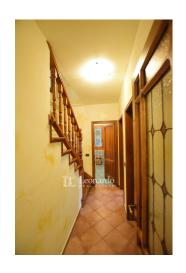

From the garden with easy-access pedestrian and driveway entrance, we head to the outdoor terrace that leads to the ground floor entrance where we are welcomed by the living room, the kitchen, two double bedrooms and a bathroom with bathtub.

The upper floor: attic, offers a hallway, a beautiful double bedroom and a second bathroom with shower.

The tavern: a large room with a wood-burning oven in the dining area and a fireplace in the relaxation area, a second large room that can be used as a fourth bedroom or hobby room, a third bathroom with shower and closet.