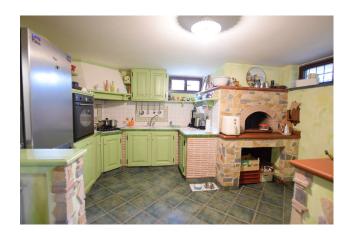

From the garden with easy-access pedestrian and driveway entrance, we head to the outdoor terrace that leads to the ground floor entrance where we are welcomed by the living room, the kitchen, two double bedrooms and a bathroom with bathtub.

The upper floor: attic, offers a hallway, a beautiful double bedroom and a second bathroom with shower.

The tavern: a large room with a wood-burning oven in the dining area and a fireplace in the relaxation area, a second large room that can be used as a fourth bedroom or hobby room, a third bathroom with shower and closet.