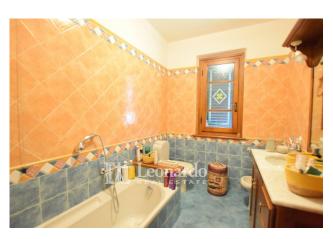

From the garden with easy-access pedestrian and driveway entrance, we head to the outdoor terrace that leads to the ground floor entrance where we are welcomed by the living room, the kitchen, two double bedrooms and a bathroom with bathtub.

The upper floor: attic, offers a hallway, a beautiful double bedroom and a second bathroom with shower.

The tavern: a large room with a wood-burning oven in the dining area and a fireplace in the relaxation area, a second large room that can be used as a fourth bedroom or hobby room, a third bathroom with shower and closet.