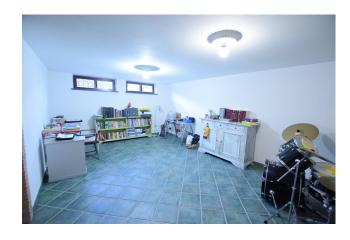

The upper floor: attic, offers a hallway, a beautiful double bedroom and a second bathroom with shower.

The tavern: a large room with a wood-burning oven in the dining area and a fireplace in the relaxation area, a second large room that can be used as a fourth bedroom or hobby room, a third bathroom with shower and closet.