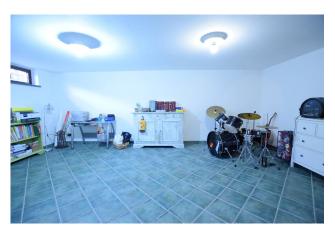

The upper floor: attic, offers a hallway, a beautiful double bedroom and a second bathroom with shower.

The tavern: a large room with a wood-burning oven in the dining area and a fireplace in the relaxation area, a second large room that can be used as a fourth bedroom or hobby room, a third bathroom with shower and closet.