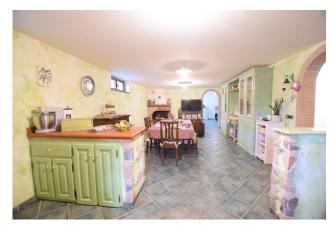

The upper floor: attic, offers a hallway, a beautiful double bedroom and a second bathroom with shower.

The tavern: a large room with a wood-burning oven in the dining area and a fireplace in the relaxation area, a second large room that can be used as a fourth bedroom or hobby room, a third bathroom with shower and closet.