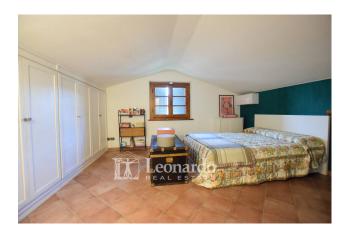

The upper floor: attic, offers a hallway, a beautiful double bedroom and a second bathroom with shower.

The tavern: a large room with a wood-burning oven in the dining area and a fireplace in the relaxation area, a second large room that can be used as a fourth bedroom or hobby room, a third bathroom with shower and closet.