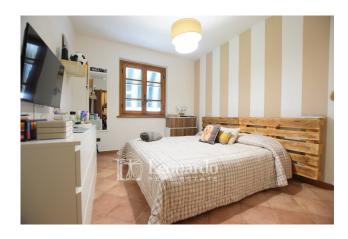

From the garden with easy-access pedestrian and driveway entrance, we head to the outdoor terrace that leads to the ground floor entrance where we are welcomed by the living room, the kitchen, two double bedrooms and a bathroom with bathtub.

The upper floor: attic, offers a hallway, a beautiful double bedroom and a second bathroom with shower.

The tavern: a large room with a wood-burning oven in the dining area and a fireplace in the relaxation area, a second large room that can be used as a fourth bedroom or hobby room, a third bathroom with shower and closet.