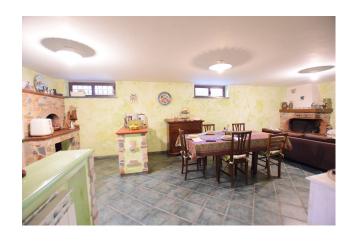

The upper floor: attic, offers a hallway, a beautiful double bedroom and a second bathroom with shower.

The tavern: a large room with a wood-burning oven in the dining area and a fireplace in the relaxation area, a second large room that can be used as a fourth bedroom or hobby room, a third bathroom with shower and closet.