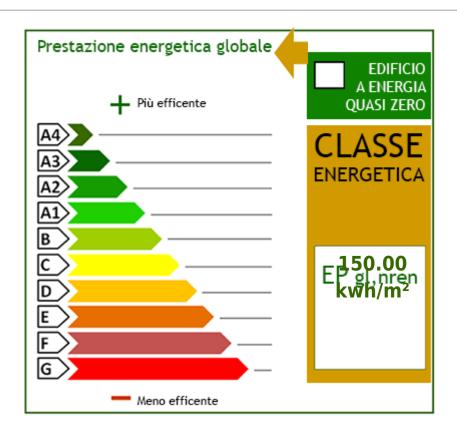

# **Property details**

| <b>Code</b> : M387                     | Reason: Sale            |
|----------------------------------------|-------------------------|
| Type: Indipendent house                | Region: Toscana         |
| Province: Lucca                        | Municipality: Massarosa |
| Area: Piano di Conca                   | Price: € 420.000        |
| Total Square Meters: 260 square meters | Bedrooms: 3             |
| Bathrooms: 3                           | Rooms: 6                |
| : 25                                   | : 2002                  |
| : Yes                                  | : 4.000 meters          |