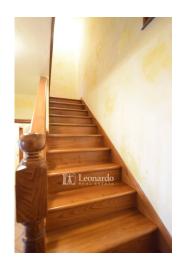

The upper floor: attic, offers a hallway, a beautiful double bedroom and a second bathroom with shower.

The tavern: a large room with a wood-burning oven in the dining area and a fireplace in the relaxation area, a second large room that can be used as a fourth bedroom or hobby room, a third bathroom with shower and closet.