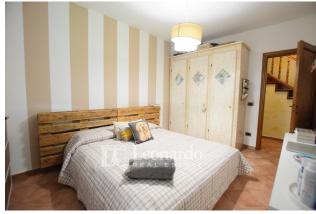

From the garden with easy-access pedestrian and driveway entrance, we head to the outdoor terrace that leads to the ground floor entrance where we are welcomed by the living room, the kitchen, two double bedrooms and a bathroom with bathtub.

The upper floor: attic, offers a hallway, a beautiful double bedroom and a second bathroom with shower.

The tavern: a large room with a wood-burning oven in the dining area and a fireplace in the relaxation area, a second large room that can be used as a fourth bedroom or hobby room, a third bathroom with shower and closet.