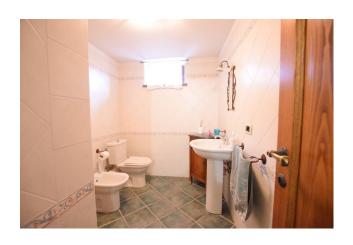

From the garden with easy-access pedestrian and driveway entrance, we head to the outdoor terrace that leads to the ground floor entrance where we are welcomed by the living room, the kitchen, two double bedrooms and a bathroom with bathtub.

The upper floor: attic, offers a hallway, a beautiful double bedroom and a second bathroom with shower.

The tavern: a large room with a wood-burning oven in the dining area and a fireplace in the relaxation area, a second large room that can be used as a fourth bedroom or hobby room, a third bathroom with shower and closet.