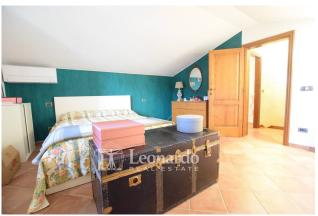

The upper floor: attic, offers a hallway, a beautiful double bedroom and a second bathroom with shower.

The tavern: a large room with a wood-burning oven in the dining area and a fireplace in the relaxation area, a second large room that can be used as a fourth bedroom or hobby room, a third bathroom with shower and closet.