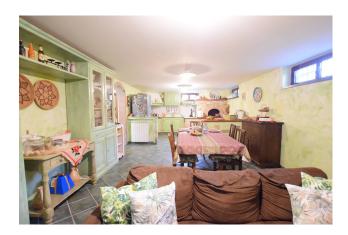

From the garden with easy-access pedestrian and driveway entrance, we head to the outdoor terrace that leads to the ground floor entrance where we are welcomed by the living room, the kitchen, two double bedrooms and a bathroom with bathtub.

The upper floor: attic, offers a hallway, a beautiful double bedroom and a second bathroom with shower.

The tavern: a large room with a wood-burning oven in the dining area and a fireplace in the relaxation area, a second large room that can be used as a fourth bedroom or hobby room, a third bathroom with shower and closet.