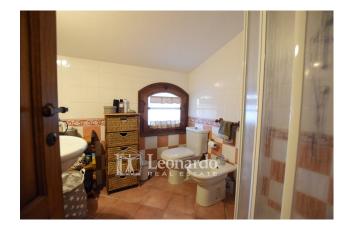

From the garden with easy-access pedestrian and driveway entrance, we head to the outdoor terrace that leads to the ground floor entrance where we are welcomed by the living room, the kitchen, two double bedrooms and a bathroom with bathtub.

The upper floor: attic, offers a hallway, a beautiful double bedroom and a second bathroom with shower.

The tavern: a large room with a wood-burning oven in the dining area and a fireplace in the relaxation area, a second large room that can be used as a fourth bedroom or hobby room, a third bathroom with shower and closet.