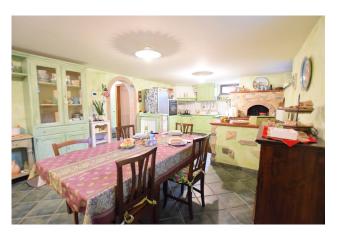

From the garden with easy-access pedestrian and driveway entrance, we head to the outdoor terrace that leads to the ground floor entrance where we are welcomed by the living room, the kitchen, two double bedrooms and a bathroom with bathtub.

The upper floor: attic, offers a hallway, a beautiful double bedroom and a second bathroom with shower.

The tavern: a large room with a wood-burning oven in the dining area and a fireplace in the relaxation area, a second large room that can be used as a fourth bedroom or hobby room, a third bathroom with shower and closet.