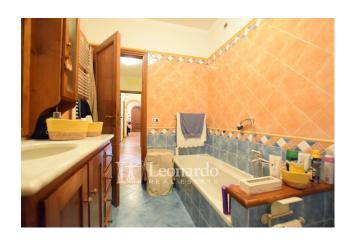

From the garden with easy-access pedestrian and driveway entrance, we head to the outdoor terrace that leads to the ground floor entrance where we are welcomed by the living room, the kitchen, two double bedrooms and a bathroom with bathtub.

The upper floor: attic, offers a hallway, a beautiful double bedroom and a second bathroom with shower.

The tavern: a large room with a wood-burning oven in the dining area and a fireplace in the relaxation area, a second large room that can be used as a fourth bedroom or hobby room, a third bathroom with shower and closet.