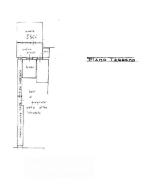

## **Property details**

| <b>Code</b> : V388                    | Reason: Sale                |
|---------------------------------------|-----------------------------|
| Type: Apartment                       | Region: Toscana             |
| Province: Lucca                       | Municipality: Viareggio     |
| Area: Centro                          | Price: € 170.000 negotiable |
| Total Square Meters: 45 square meters | Bedrooms: 2                 |
| Bathrooms: 1                          | Rooms: 3                    |
|                                       |                             |
| : 28                                  | : 2                         |
| : 28<br>: Yes                         | : 2<br>: 2006               |
|                                       |                             |