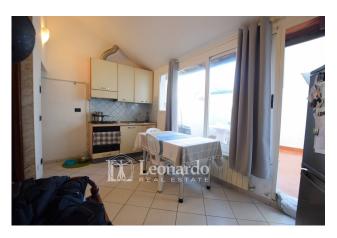

The entrance to the apartment leads to a hallway leading to the living area with open kitchen from which you access the bathroom with shower, the double bedroom, the bedroom or walk-in closet with closet, both overlooking the living area as a source of light.