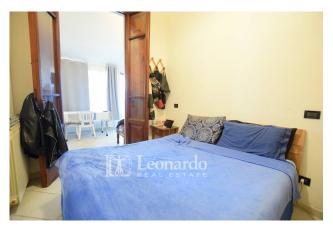

The entrance to the apartment leads to a hallway leading to the living area with open kitchen from which you access the bathroom with shower, the double bedroom, the bedroom or walk-in closet with closet, both overlooking the living area as a source of light.