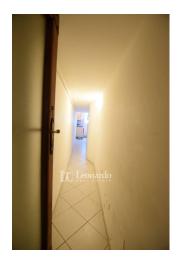

The entrance to the apartment leads to a hallway leading to the living area with open kitchen from which you access the bathroom with shower, the double bedroom, the bedroom or walk-in closet with closet, both overlooking the living area as a source of light.