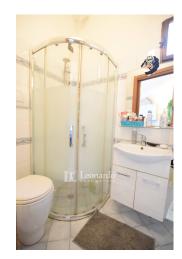

The entrance to the apartment leads to a hallway leading to the living area with open kitchen from which you access the bathroom with shower, the double bedroom, the bedroom or walk-in closet with closet, both overlooking the living area as a source of light.