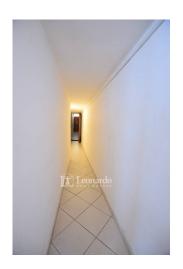

The entrance to the apartment leads to a hallway leading to the living area with open kitchen from which you access the bathroom with shower, the double bedroom, the bedroom or walk-in closet with closet, both overlooking the living area as a source of light.