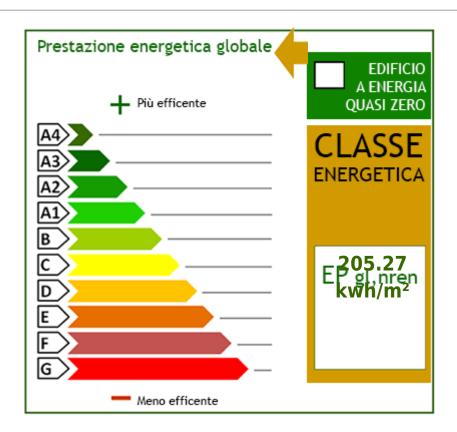

|
|                                       |                             |

### **Features**

| Tv Antenna: Autonomous | ADSL Coverage | Fastweb Coverage |
|------------------------|---------------|------------------|
| Wiring: By Law         | Shower        | Aluminum Frames  |

## **Nearby**

| Gyms              | Spa          | Football Fields    | Fitness Centers  |  |
|-------------------|--------------|--------------------|------------------|--|
| Tennis Courts     | Bike Lanes   | Playgrounds        | Railway Station  |  |
| Public Transport  | Kindergarten | Elementary Schools | Schools          |  |
| High Schools      | Cafe         | Post Offices       | Shopping Centers |  |
| Municipal Offices |              |                    |                  |  |

Municipal Offices