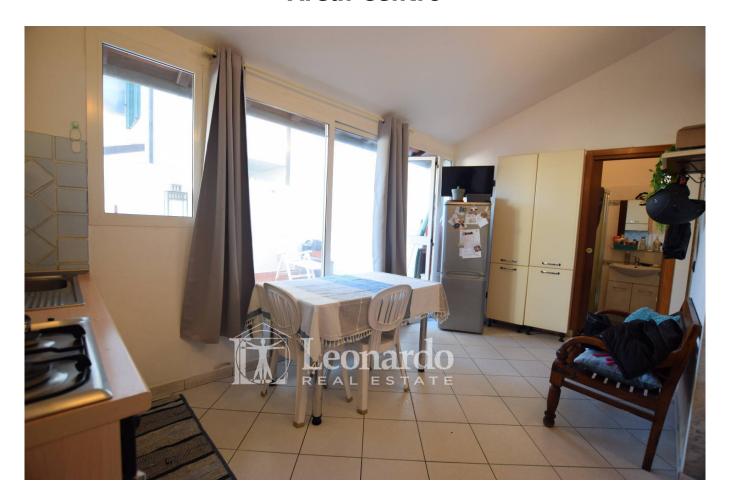

The entrance to the apartment leads to a hallway leading to the living area with open kitchen from which you access the bathroom with shower, the double bedroom, the bedroom or walk-in closet with closet, both overlooking the living area as a source of light.