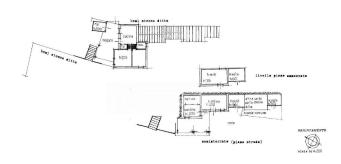

The surrounding land extends mainly on two sides of the house and lends itself to being versatile in its use.

The apartment is on the upper floor and accessible from an external staircase or from the back garden that lead to a large terrace with a canopy that opens onto the valley, from here the entrance overlooks directly onto the living area equipped with a fireplace and pellet stove; the two double bedrooms, the bathroom and the closet complete the residential area.

On the ground floor we find a large porch perfect for living outside in the summer season, the cellar, a room used as a stable and a second room on the upper floor used as a hayloft, in addition to the large canopy that can also be used to park cars comfortably.