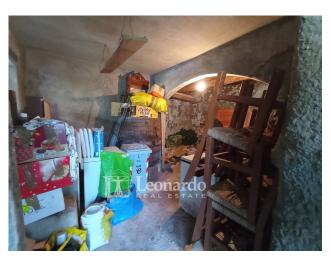

On the ground floor we find a large porch perfect for living outside in the summer season, the cellar, a room used as a stable and a second room on the upper floor used as a hayloft, in addition to the large canopy that can also be used to park cars comfortably.