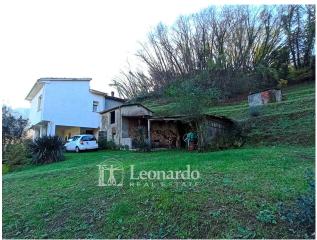

## Indipendent house for Sale to Camaiore Area: Collina

65 square meters | Bathrooms: 1 | Bedrooms: 2 | Rooms: 3

Detached house with land

Completely independent solution in Camaiore, for those who love being able to easily reach the town center with all services but prefer to live in a quiet setting surrounded by greenery without being isolated, this housing solution for sale is ideal.

The surrounding land extends mainly on two sides of the house and lends itself to being versatile in its use.

The apartment is on the upper floor and accessible from an external staircase or from the back garden that lead to a large terrace with a canopy that opens onto the valley, from here the entrance overlooks directly onto the living area equipped with a fireplace and pellet stove; the two double bedrooms, the bathroom and the closet complete the residential area.

On the ground floor we find a large porch perfect for living outside in the summer season, the cellar, a room used as a stable and a second room on the upper floor used as a hayloft, in addition to the large canopy that can also be used to park cars comfortably.

The property is in need of renovation or modernization.

Ref. C390

www.immobiliare-leonardo.it

Do you want more information? Do you want to evaluate other real estate offers? Do you need to sell your property?