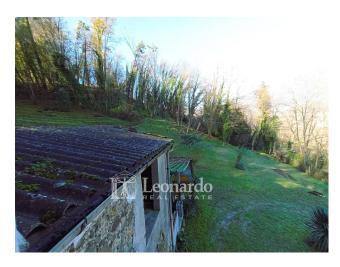

On the ground floor we find a large porch perfect for living outside in the summer season, the cellar, a room used as a stable and a second room on the upper floor used as a hayloft, in addition to the large canopy that can also be used to park cars comfortably.