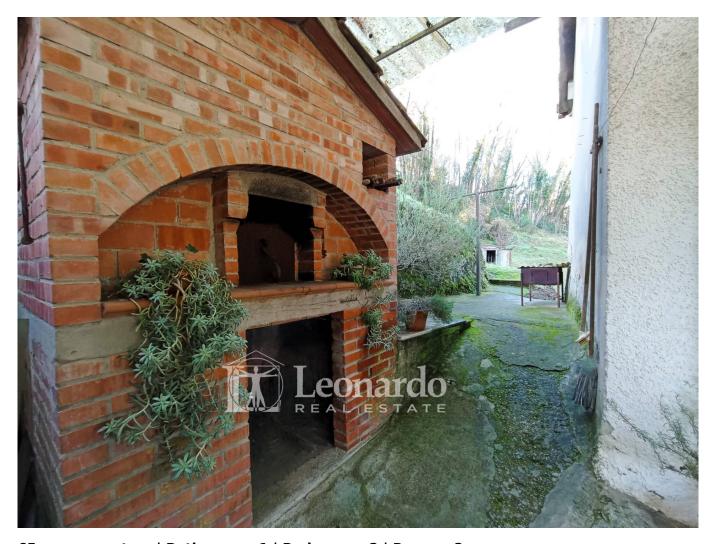

On the ground floor we find a large porch perfect for living outside in the summer season, the cellar, a room used as a stable and a second room on the upper floor used as a hayloft, in addition to the large canopy that can also be used to park cars comfortably.

## **Features**

| Terrace: 30 m <sup>2</sup> | Closet           | ADSL Coverage        |
|----------------------------|------------------|----------------------|
| Cellar: 16 m²              | Fastweb Coverage | Fireplace            |
| Telephone System           | Shower           | Wooden Window Frames |
| Shutters                   |                  |                      |