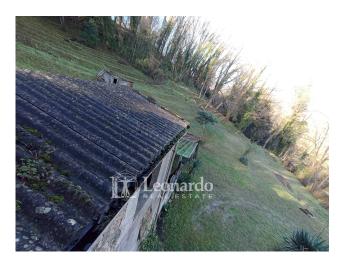

On the ground floor we find a large porch perfect for living outside in the summer season, the cellar, a room used as a stable and a second room on the upper floor used as a hayloft, in addition to the large canopy that can also be used to park cars comfortably.