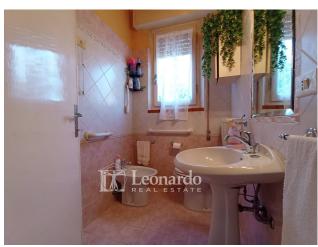

The surrounding land extends mainly on two sides of the house and lends itself to being versatile in its use.

The apartment is on the upper floor and accessible from an external staircase or from the back garden that lead to a large terrace with a canopy that opens onto the valley, from here the entrance overlooks directly onto the living area equipped with a fireplace and pellet stove; the two double bedrooms, the bathroom and the closet complete the residential area.

## **Features**

| Terrace: 30 m <sup>2</sup> | Closet           | ADSL Coverage        |
|----------------------------|------------------|----------------------|
| Cellar: 16 m²              | Fastweb Coverage | Fireplace            |
| Telephone System           | Shower           | Wooden Window Frames |
| Shutters                   |                  |                      |