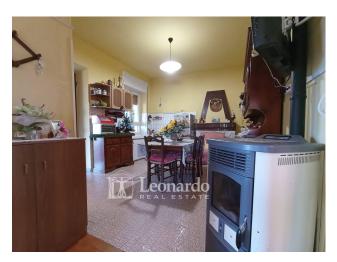

The surrounding land extends mainly on two sides of the house and lends itself to being versatile in its use.

The apartment is on the upper floor and accessible from an external staircase or from the back garden that lead to a large terrace with a canopy that opens onto the valley, from here the entrance overlooks directly onto the living area equipped with a fireplace and pellet stove; the two double bedrooms, the bathroom and the closet complete the residential area.

## **Features**

| Terrace: 30 m <sup>2</sup> | Closet           | ADSL Coverage        |
|----------------------------|------------------|----------------------|
| Cellar: 16 m²              | Fastweb Coverage | Fireplace            |
| Telephone System           | Shower           | Wooden Window Frames |
| Shutters                   |                  |                      |