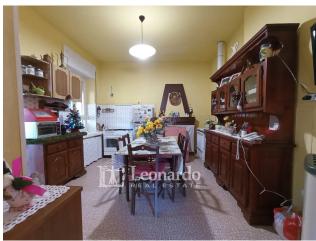

The surrounding land extends mainly on two sides of the house and lends itself to being versatile in its use.

The apartment is on the upper floor and accessible from an external staircase or from the back garden that lead to a large terrace with a canopy that opens onto the valley, from here the entrance overlooks directly onto the living area equipped with a fireplace and pellet stove; the two double bedrooms, the bathroom and the closet complete the residential area.

## **Features**

| Terrace: 30 m <sup>2</sup> | Closet           | ADSL Coverage        |
|----------------------------|------------------|----------------------|
| Cellar: 16 m²              | Fastweb Coverage | Fireplace            |
| Telephone System           | Shower           | Wooden Window Frames |
| Shutters                   |                  |                      |