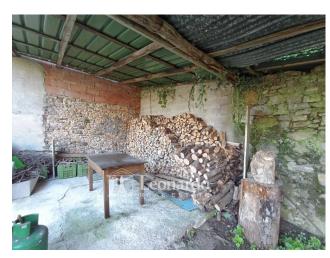

On the ground floor we find a large porch perfect for living outside in the summer season, the cellar, a room used as a stable and a second room on the upper floor used as a hayloft, in addition to the large canopy that can also be used to park cars comfortably.