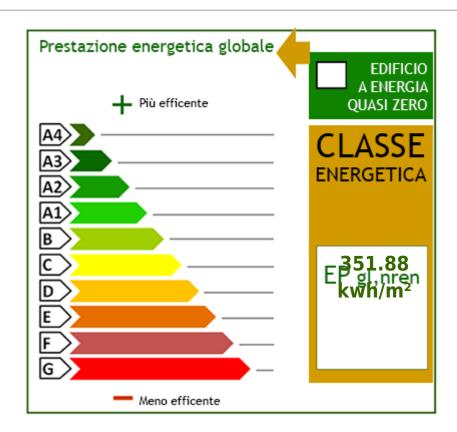

## **Property details**

| <b>Code</b> : C390                                  | Reason: Sale             |
|-----------------------------------------------------|--------------------------|
| Type: Indipendent house                             | Region: Toscana          |
| Province: Lucca                                     | Municipality: Camaiore   |
| Area: Collina                                       | <b>Price</b> : € 235.000 |
|                                                     | Parlament 2              |
| Total Square Meters: 65 square meters               | Bedrooms: 2              |
| Total Square Meters: 65 square meters  Bathrooms: 1 | Rooms: 3                 |
|                                                     |                          |