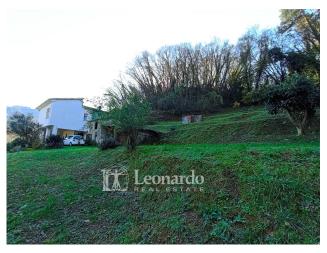

On the ground floor we find a large porch perfect for living outside in the summer season, the cellar, a room used as a stable and a second room on the upper floor used as a hayloft, in addition to the large canopy that can also be used to park cars comfortably.