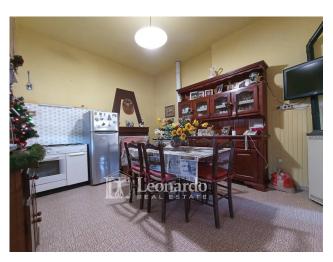

The surrounding land extends mainly on two sides of the house and lends itself to being versatile in its use.

The apartment is on the upper floor and accessible from an external staircase or from the back garden that lead to a large terrace with a canopy that opens onto the valley, from here the entrance overlooks directly onto the living area equipped with a fireplace and pellet stove; the two double bedrooms, the bathroom and the closet complete the residential area.

## **Features**

| Terrace: 30 m <sup>2</sup> | Closet           | ADSL Coverage        |
|----------------------------|------------------|----------------------|
| Cellar: 16 m²              | Fastweb Coverage | Fireplace            |
| Telephone System           | Shower           | Wooden Window Frames |
| Shutters                   |                  |                      |