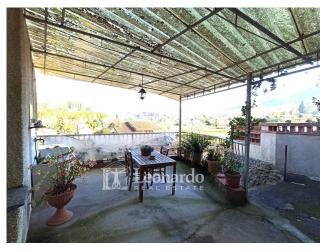

The surrounding land extends mainly on two sides of the house and lends itself to being versatile in its use.

The apartment is on the upper floor and accessible from an external staircase or from the back garden that lead to a large terrace with a canopy that opens onto the valley, from here the entrance overlooks directly onto the living area equipped with a fireplace and pellet stove; the two double bedrooms, the bathroom and the closet complete the residential area.

## **Features**

| Terrace: 30 m <sup>2</sup> | Closet           | ADSL Coverage        |
|----------------------------|------------------|----------------------|
| Cellar: 16 m²              | Fastweb Coverage | Fireplace            |
| Telephone System           | Shower           | Wooden Window Frames |
| Shutters                   |                  |                      |