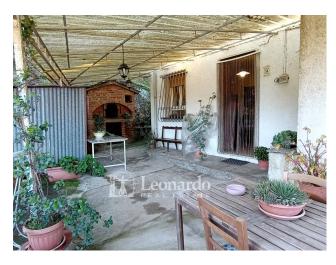

The surrounding land extends mainly on two sides of the house and lends itself to being versatile in its use.

The apartment is on the upper floor and accessible from an external staircase or from the back garden that lead to a large terrace with a canopy that opens onto the valley, from here the entrance overlooks directly onto the living area equipped with a fireplace and pellet stove; the two double bedrooms, the bathroom and the closet complete the residential area.

On the ground floor we find a large porch perfect for living outside in the summer season, the cellar, a room used as a stable and a second room on the upper floor used as a hayloft, in addition to the large canopy that can also be used to park cars comfortably.