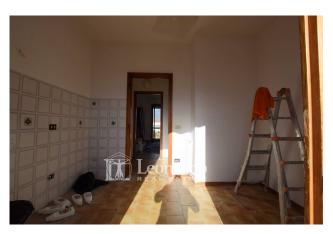

The apartment for sale is located on the third floor of a building with a lift, so it is bright and well-ventilated.

The property, with a total surface area of approximately 70 square meters, is composed of: entrance hall, a spacious living room with corner balcony, a kitchen with balcony, two large double bedrooms, a convenient closet and a bathroom with window and bathtub.

The apartment is equipped with an independent heating system with methane radiators. The state of preservation is good.

The two corner balconies are perfect for enjoying relaxing moments outdoors.

Furthermore, the apartment for sale offers a convenient shared bicycle parking space.