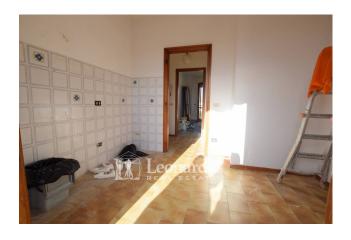

The apartment for sale is located on the third floor of a building with a lift, so it is bright and well-ventilated.

The property, with a total surface area of approximately 70 square meters, is composed of: entrance hall, a spacious living room with corner balcony, a kitchen with balcony, two large double bedrooms, a convenient closet and a bathroom with window and bathtub.

The apartment is equipped with an independent heating system with methane radiators. The state of preservation is good.

The two corner balconies are perfect for enjoying relaxing moments outdoors.

Furthermore, the apartment for sale offers a convenient shared bicycle parking space.