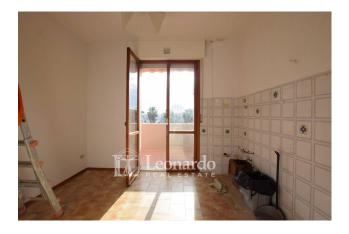

The apartment for sale is located on the third floor of a building with a lift, so it is bright and well-ventilated.

The property, with a total surface area of approximately 70 square meters, is composed of: entrance hall, a spacious living room with corner balcony, a kitchen with balcony, two large double bedrooms, a convenient closet and a bathroom with window and bathtub.

The apartment is equipped with an independent heating system with methane radiators. The state of preservation is good.

The two corner balconies are perfect for enjoying relaxing moments outdoors.

Furthermore, the apartment for sale offers a convenient shared bicycle parking space.