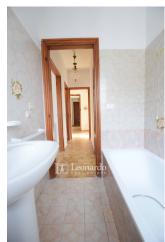

The apartment for sale is located on the third floor of a building with a lift, so it is bright and well-ventilated.

The property, with a total surface area of approximately 70 square meters, is composed of: entrance hall, a spacious living room with corner balcony, a kitchen with balcony, two large double bedrooms, a convenient closet and a bathroom with window and bathtub.

The apartment is equipped with an independent heating system with methane radiators. The state of preservation is good.

The two corner balconies are perfect for enjoying relaxing moments outdoors.

Furthermore, the apartment for sale offers a convenient shared bicycle parking space.