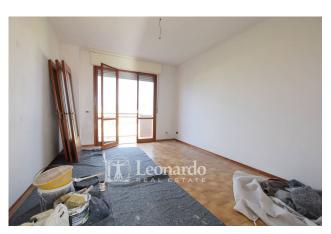

The apartment for sale is located on the third floor of a building with a lift, so it is bright and well-ventilated.

The property, with a total surface area of approximately 70 square meters, is composed of: entrance hall, a spacious living room with corner balcony, a kitchen with balcony, two large double bedrooms, a convenient closet and a bathroom with window and bathtub.

The apartment is equipped with an independent heating system with methane radiators. The state of preservation is good.

The two corner balconies are perfect for enjoying relaxing moments outdoors.

Furthermore, the apartment for sale offers a convenient shared bicycle parking space.