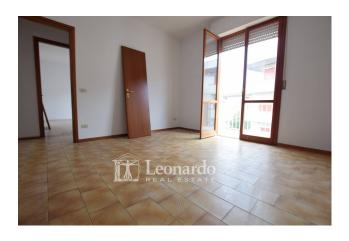

The apartment for sale is located on the third floor of a building with a lift, so it is bright and well-ventilated.

The property, with a total surface area of approximately 70 square meters, is composed of: entrance hall, a spacious living room with corner balcony, a kitchen with balcony, two large double bedrooms, a convenient closet and a bathroom with window and bathtub.

The apartment is equipped with an independent heating system with methane radiators. The state of preservation is good.

The two corner balconies are perfect for enjoying relaxing moments outdoors.

Furthermore, the apartment for sale offers a convenient shared bicycle parking space.