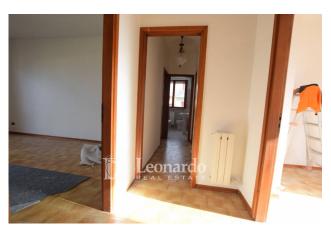

The apartment for sale is located on the third floor of a building with a lift, so it is bright and well-ventilated.

The property, with a total surface area of approximately 70 square meters, is composed of: entrance hall, a spacious living room with corner balcony, a kitchen with balcony, two large double bedrooms, a convenient closet and a bathroom with window and bathtub.