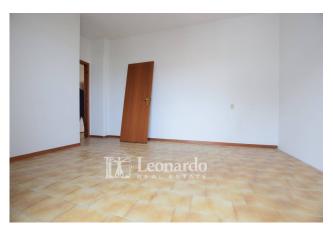

The apartment for sale is located on the third floor of a building with a lift, so it is bright and well-ventilated.

The property, with a total surface area of approximately 70 square meters, is composed of: entrance hall, a spacious living room with corner balcony, a kitchen with balcony, two large double bedrooms, a convenient closet and a bathroom with window and bathtub.

The apartment is equipped with an independent heating system with methane radiators. The state of preservation is good.

The two corner balconies are perfect for enjoying relaxing moments outdoors.

Furthermore, the apartment for sale offers a convenient shared bicycle parking space.