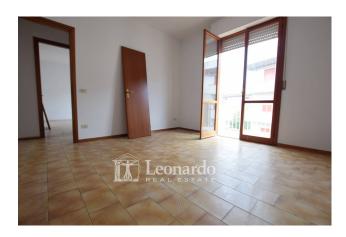

The apartment for sale is located on the third floor of a building with a lift, so it is bright and well-ventilated.

The property, with a total surface area of approximately 70 square meters, is composed of: entrance hall, a spacious living room with corner balcony, a kitchen with balcony, two large double bedrooms, a convenient closet and a bathroom with window and bathtub.

The apartment is equipped with an independent heating system with methane radiators. The state of preservation is good.

The two corner balconies are perfect for enjoying relaxing moments outdoors.

Furthermore, the apartment for sale offers a convenient shared bicycle parking space.