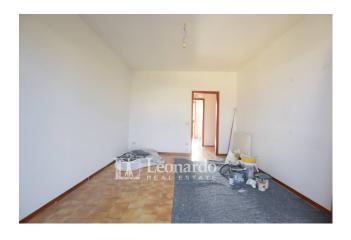

The apartment for sale is located on the third floor of a building with a lift, so it is bright and well-ventilated.

The property, with a total surface area of approximately 70 square meters, is composed of: entrance hall, a spacious living room with corner balcony, a kitchen with balcony, two large double bedrooms, a convenient closet and a bathroom with window and bathtub.

The apartment is equipped with an independent heating system with methane radiators. The state of preservation is good.

The two corner balconies are perfect for enjoying relaxing moments outdoors.

Furthermore, the apartment for sale offers a convenient shared bicycle parking space.