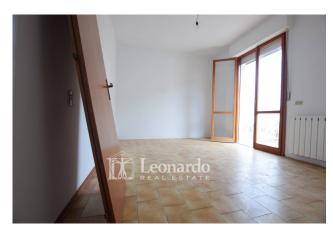

The apartment for sale is located on the third floor of a building with a lift, so it is bright and well-ventilated.

The property, with a total surface area of approximately 70 square meters, is composed of: entrance hall, a spacious living room with corner balcony, a kitchen with balcony, two large double bedrooms, a convenient closet and a bathroom with window and bathtub.

The apartment is equipped with an independent heating system with methane radiators. The state of preservation is good.

The two corner balconies are perfect for enjoying relaxing moments outdoors.

Furthermore, the apartment for sale offers a convenient shared bicycle parking space.