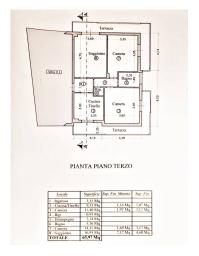

The apartment for sale is located on the third floor of a building with a lift, so it is bright and well-ventilated.

The property, with a total surface area of approximately 70 square meters, is composed of: entrance hall, a spacious living room with corner balcony, a kitchen with balcony, two large double bedrooms, a convenient closet and a bathroom with window and bathtub.

### **Property details**

| Code: CA392                           | Reason: Sale             |
|---------------------------------------|--------------------------|
| <b>Type</b> : Apartment               | Region: Toscana          |
| Province: Lucca                       | Municipality: Viareggio  |
| Area: Campo d'aviazione               | <b>Price</b> : € 240.000 |
| Total Square Meters: 70 square meters | Bedrooms: 2              |
| Bathrooms: 1                          | Rooms: 4                 |
| : 147                                 | :3                       |
| : Yes                                 | : Yes                    |
| : 1.500 meters                        |                          |