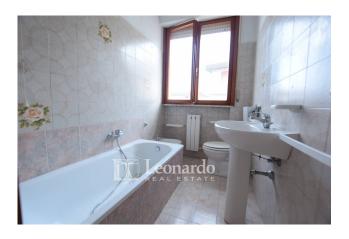

The apartment for sale is located on the third floor of a building with a lift, so it is bright and well-ventilated.

The property, with a total surface area of approximately 70 square meters, is composed of: entrance hall, a spacious living room with corner balcony, a kitchen with balcony, two large double bedrooms, a convenient closet and a bathroom with window and bathtub.

The apartment is equipped with an independent heating system with methane radiators. The state of preservation is good.

The two corner balconies are perfect for enjoying relaxing moments outdoors.

Furthermore, the apartment for sale offers a convenient shared bicycle parking space.