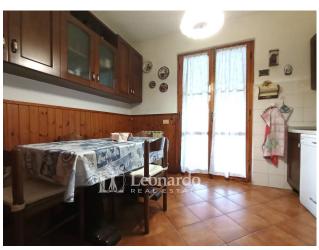

The front courtyard leads to the porticoed terrace of the entrance to directly overlook the living area with fireplace; beyond we find on one side an anteroom and a windowed bathroom with shower and on the other the eat-in kitchenette that connects to the open veranda at the back where the garden is located.