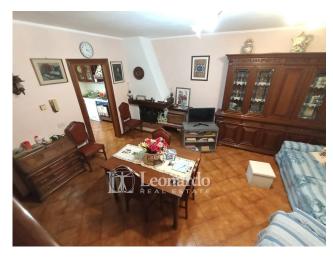

The front courtyard leads to the porticoed terrace of the entrance to directly overlook the living area with fireplace; beyond we find on one side an anteroom and a windowed bathroom with shower and on the other the eat-in kitchenette that connects to the open veranda at the back where the garden is located.

### **Features**

| Terrace              | Tv Antenna: Autonomous | Porch: 20 m <sup>2</sup> |
|----------------------|------------------------|--------------------------|
| Closet               | ADSL Coverage          | Fastweb Coverage         |
| Fireplace            | Telephone System       | Wiring: By Law           |
| Wooden Window Frames | Shutters               |                          |