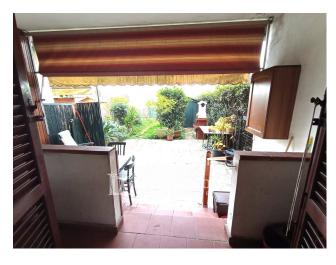

The front courtyard leads to the porticoed terrace of the entrance to directly overlook the living area with fireplace; beyond we find on one side an anteroom and a windowed bathroom with shower and on the other the eat-in kitchenette that connects to the open veranda at the back where the garden is located.