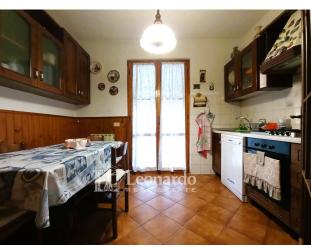

The front courtyard leads to the porticoed terrace of the entrance to directly overlook the living area with fireplace; beyond we find on one side an anteroom and a windowed bathroom with shower and on the other the eat-in kitchenette that connects to the open veranda at the back where the garden is located.