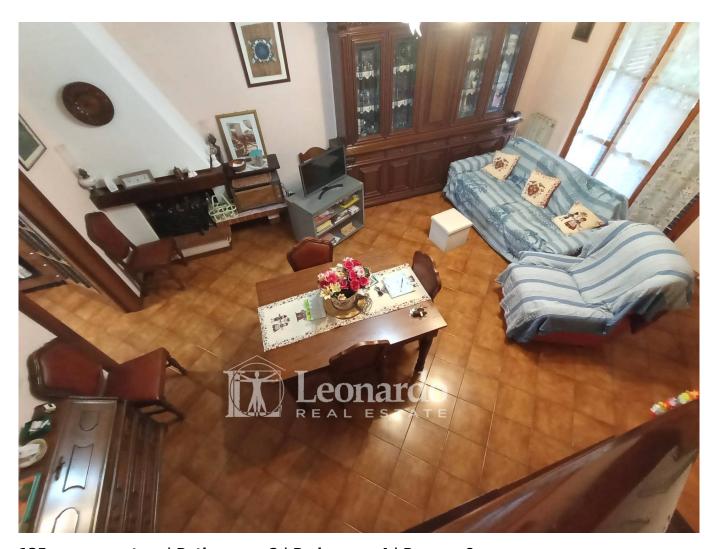

The front courtyard leads to the porticoed terrace of the entrance to directly overlook the living area with fireplace; beyond we find on one side an anteroom and a windowed bathroom with shower and on the other the eat-in kitchenette that connects to the open veranda at the back where the garden is located.

### **Features**

| Terrace              | Tv Antenna: Autonomous | Porch: 20 m <sup>2</sup> |
|----------------------|------------------------|--------------------------|
| Closet               | ADSL Coverage          | Fastweb Coverage         |
| Fireplace            | Telephone System       | Wiring: By Law           |
| Wooden Window Frames | Shutters               |                          |