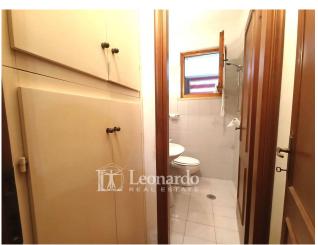

The front courtyard leads to the porticoed terrace of the entrance to directly overlook the living area with fireplace; beyond we find on one side an anteroom and a windowed bathroom with shower and on the other the eat-in kitchenette that connects to the open veranda at the back where the garden is located.