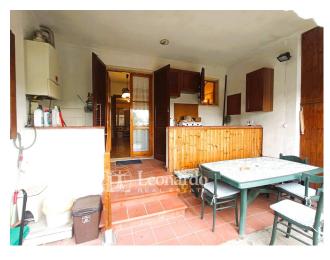

The front courtyard leads to the porticoed terrace of the entrance to directly overlook the living area with fireplace; beyond we find on one side an anteroom and a windowed bathroom with shower and on the other the eat-in kitchenette that connects to the open veranda at the back where the garden is located.