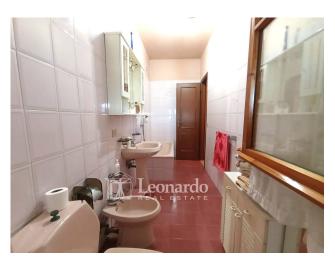

The front courtyard leads to the porticoed terrace of the entrance to directly overlook the living area with fireplace; beyond we find on one side an anteroom and a windowed bathroom with shower and on the other the eat-in kitchenette that connects to the open veranda at the back where the garden is located.

The first floor offers three bedrooms with terrace - one double and two single bedrooms, as well as a bathroom with window and bathtub

We go up to the upper attic floor which consists of a large room with attic storage room and terrace overlooking the green fields of the area.