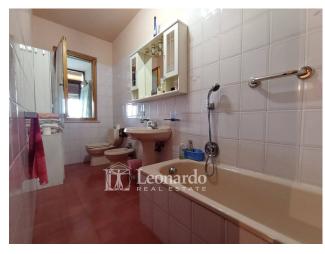

The front courtyard leads to the porticoed terrace of the entrance to directly overlook the living area with fireplace; beyond we find on one side an anteroom and a windowed bathroom with shower and on the other the eat-in kitchenette that connects to the open veranda at the back where the garden is located.

The first floor offers three bedrooms with terrace - one double and two single bedrooms, as well as a bathroom with window and bathtub

We go up to the upper attic floor which consists of a large room with attic storage room and terrace overlooking the green fields of the area.