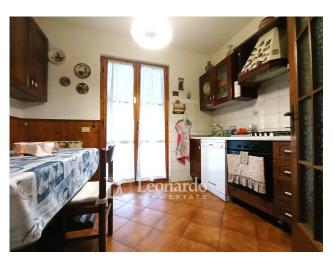

The front courtyard leads to the porticoed terrace of the entrance to directly overlook the living area with fireplace; beyond we find on one side an anteroom and a windowed bathroom with shower and on the other the eat-in kitchenette that connects to the open veranda at the back where the garden is located.