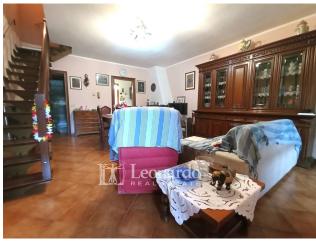

The front courtyard leads to the porticoed terrace of the entrance to directly overlook the living area with fireplace; beyond we find on one side an anteroom and a windowed bathroom with shower and on the other the eat-in kitchenette that connects to the open veranda at the back where the garden is located.

### **Features**

| Terrace              | Tv Antenna: Autonomous | Porch: 20 m <sup>2</sup> |
|----------------------|------------------------|--------------------------|
| Closet               | ADSL Coverage          | Fastweb Coverage         |
| Fireplace            | Telephone System       | Wiring: By Law           |
| Wooden Window Frames | Shutters               |                          |