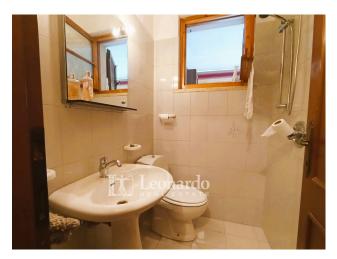

The front courtyard leads to the porticoed terrace of the entrance to directly overlook the living area with fireplace; beyond we find on one side an anteroom and a windowed bathroom with shower and on the other the eat-in kitchenette that connects to the open veranda at the back where the garden is located.

The first floor offers three bedrooms with terrace - one double and two single bedrooms, as well as a bathroom with window and bathtub

We go up to the upper attic floor which consists of a large room with attic storage room and terrace overlooking the green fields of the area.