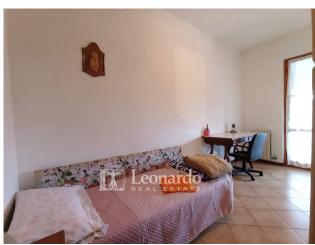

The front courtyard leads to the porticoed terrace of the entrance to directly overlook the living area with fireplace; beyond we find on one side an anteroom and a windowed bathroom with shower and on the other the eat-in kitchenette that connects to the open veranda at the back where the garden is located.