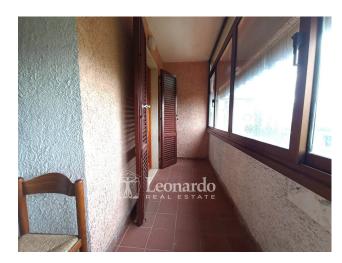

The front courtyard leads to the porticoed terrace of the entrance to directly overlook the living area with fireplace; beyond we find on one side an anteroom and a windowed bathroom with shower and on the other the eat-in kitchenette that connects to the open veranda at the back where the garden is located.