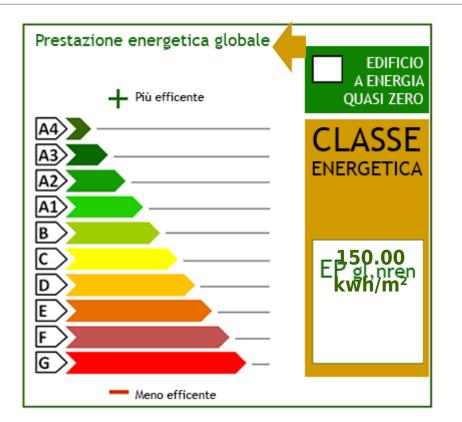

## **Property details**

| <b>Code</b> : M395                     | Reason: Sale             |
|----------------------------------------|--------------------------|
| Type: Indipendent house                | Region: Toscana          |
| Province: Lucca                        | Municipality: Massarosa  |
| Area: Piano di Conca                   | <b>Price</b> : € 290.000 |
| Total Square Meters: 120 square meters | Bedrooms: 3              |
| Bathrooms: 2                           | Rooms: 6                 |
| : 150                                  | :2                       |
| : Yes                                  | : 4.000 meters           |
|                                        |                          |