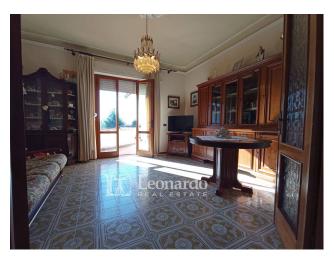

## 120 square meters | Bathrooms: 2 | Bedrooms: 3 | Rooms: 6

Independent apartment with garden

In Piano di Conca, an independent solution in good condition is offered for sale.

The property is spread over two floors, on the first floor we find the habitable area of the house consisting of a large bright living room, an equally sunny eat-in kitchen, two double bedrooms - one with a large balcony and one with access to the habitable terrace connected to the living room, a study bedroom with balcony and a bathroom with shower.