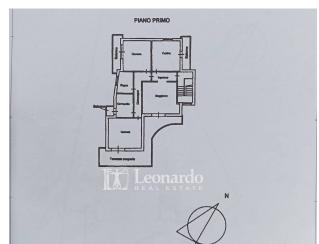

## 120 square meters | Bathrooms: 2 | Bedrooms: 3 | Rooms: 6

Independent apartment with garden

In Piano di Conca, an independent solution in good condition is offered for sale.

The property is spread over two floors, on the first floor we find the habitable area of the house consisting of a large bright living room, an equally sunny eat-in kitchen, two double bedrooms - one with a large balcony and one with access to the habitable terrace connected to the living room, a study bedroom with balcony and a bathroom with shower.