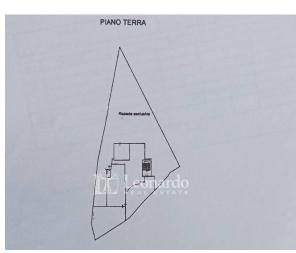

The property is completed by a private garden, with a driveway perfect for spending pleasant moments outdoors, with a veranda and paved area overlooking a large second kitchen with fireplace on the ground floor, perfect for convivial moments. Furthermore, there is an underground cellar and a bathroom on the ground floor serving the garden. This detached house is the ideal solution for those who want a spacious, bright and comfortable home, in an excellent location and with all services within easy reach.