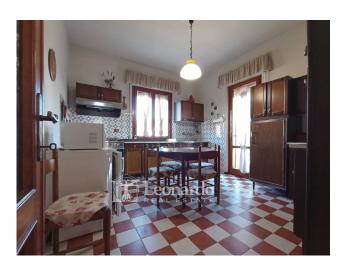

## 120 square meters | Bathrooms: 2 | Bedrooms: 3 | Rooms: 6

Independent apartment with garden

In Piano di Conca, an independent solution in good condition is offered for sale.

The property is spread over two floors, on the first floor we find the habitable area of the house consisting of a large bright living room, an equally sunny eat-in kitchen, two double bedrooms - one with a large balcony and one with access to the habitable terrace connected to the living room, a study bedroom with balcony and a bathroom with shower.