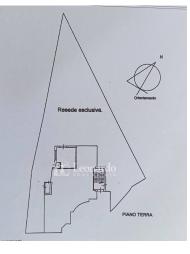

The property is completed by a private garden, with a driveway perfect for spending pleasant moments outdoors, with a veranda and paved area overlooking a large second kitchen with fireplace on the ground floor, perfect for convivial moments. Furthermore, there is an underground cellar and a bathroom on the ground floor serving the garden. This detached house is the ideal solution for those who want a spacious, bright and comfortable home, in an excellent location and with all services within easy reach.