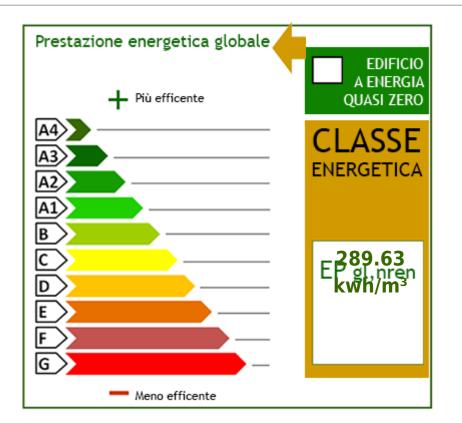

# **Property details**

| <b>Code</b> : T397                     | Reason: Sale                |
|----------------------------------------|-----------------------------|
| Type: Indipendent house                | Region: Toscana             |
| Province: Lucca                        | Municipality: Viareggio     |
| Area: Torre del Lago Puccini           | Price: € 395.000 negotiable |
| Total Square Meters: 300 square meters | Bedrooms: 3                 |
| Bathrooms: 2                           | <b>Rooms</b> : 10           |
| : 1970                                 | : Yes                       |
| : 500 meters                           |                             |