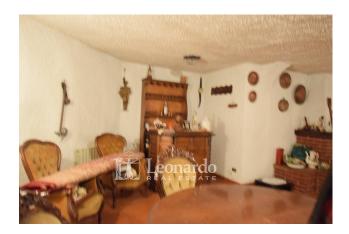

The property for sale, of approximately 300 square meters, very bright and well exposed, is internally in good maintenance conditions and therefore can be immediately habitable.

The house for sale is spread over three levels, in addition to a large tavern with windows and habitable heights, consisting of a large room with fireplace, and another technical room with connections for a possible service.

On the ground floor entrance we find a living room, a kitchenette, from which you access the large dining room, a service bathroom. From each room on this level you can access the large porch of ideal size for outdoor lunches or dinners.