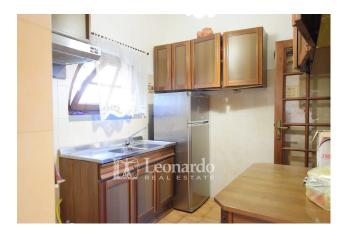

On the ground floor entrance we find a living room, a kitchenette, from which you access the large dining room, a service bathroom. From each room on this level you can access the large porch of ideal size for outdoor lunches or dinners.