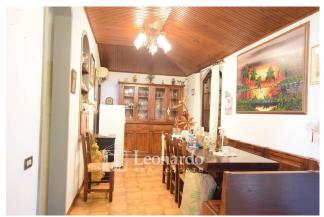

On the ground floor entrance we find a living room, a kitchenette, from which you access the large dining room, a service bathroom. From each room on this level you can access the large porch of ideal size for outdoor lunches or dinners.