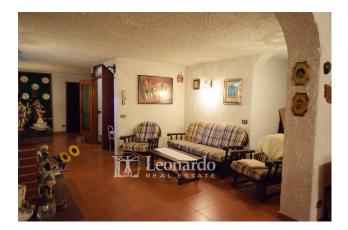

The property for sale, of approximately 300 square meters, very bright and well exposed, is internally in good maintenance conditions and therefore can be immediately habitable.

The house for sale is spread over three levels, in addition to a large tavern with windows and habitable heights, consisting of a large room with fireplace, and another technical room with connections for a possible service.

On the ground floor entrance we find a living room, a kitchenette, from which you access the large dining room, a service bathroom. From each room on this level you can access the large porch of ideal size for outdoor lunches or dinners.