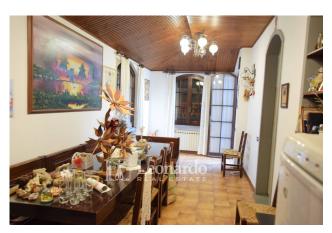

On the ground floor entrance we find a living room, a kitchenette, from which you access the large dining room, a service bathroom. From each room on this level you can access the large porch of ideal size for outdoor lunches or dinners.