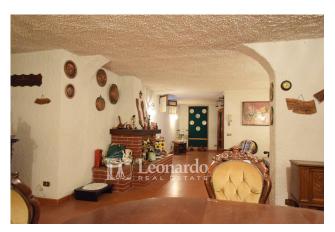

The property for sale, of approximately 300 square meters, very bright and well exposed, is internally in good maintenance conditions and therefore can be immediately habitable.

The house for sale is spread over three levels, in addition to a large tavern with windows and habitable heights, consisting of a large room with fireplace, and another technical room with connections for a possible service.

On the ground floor entrance we find a living room, a kitchenette, from which you access the large dining room, a service bathroom. From each room on this level you can access the large porch of ideal size for outdoor lunches or dinners.