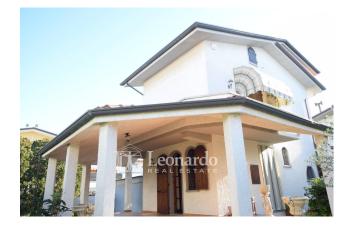

# Indipendent house for Sale to Viareggio Area: Torre del Lago Puccini

The property for sale, of approximately 300 square meters, very bright and well exposed, is internally in good maintenance conditions and therefore can be immediately habitable.

The house for sale is spread over three levels, in addition to a large tavern with windows and habitable heights, consisting of a large room with fireplace, and another technical room with connections for a possible service.