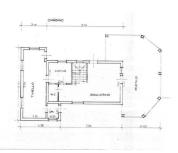

On the first floor we find the sleeping area consisting of two bedrooms, one single and one double, both with a perimeter terrace, bathroom with bathtub.

Attic with a single large room with another bedroom as well as a storage room in the attic.