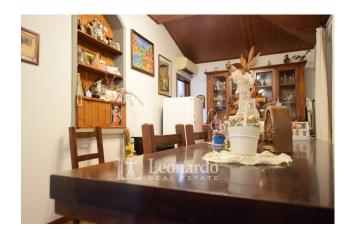

On the ground floor entrance we find a living room, a kitchenette, from which you access the large dining room, a service bathroom. From each room on this level you can access the large porch of ideal size for outdoor lunches or dinners.