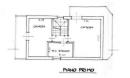

On the ground floor entrance we find a living room, a kitchenette, from which you access the large dining room, a service bathroom. From each room on this level you can access the large porch of ideal size for outdoor lunches or dinners.

Municipal Offices

PIANO TERRENO