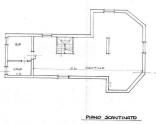

The property for sale, of approximately 300 square meters, very bright and well exposed, is internally in good maintenance conditions and therefore can be immediately habitable.

The house for sale is spread over three levels, in addition to a large tavern with windows and habitable heights, consisting of a large room with fireplace, and another technical room with connections for a possible service.