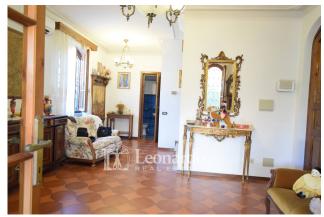

On the ground floor entrance we find a living room, a kitchenette, from which you access the large dining room, a service bathroom. From each room on this level you can access the large porch of ideal size for outdoor lunches or dinners.