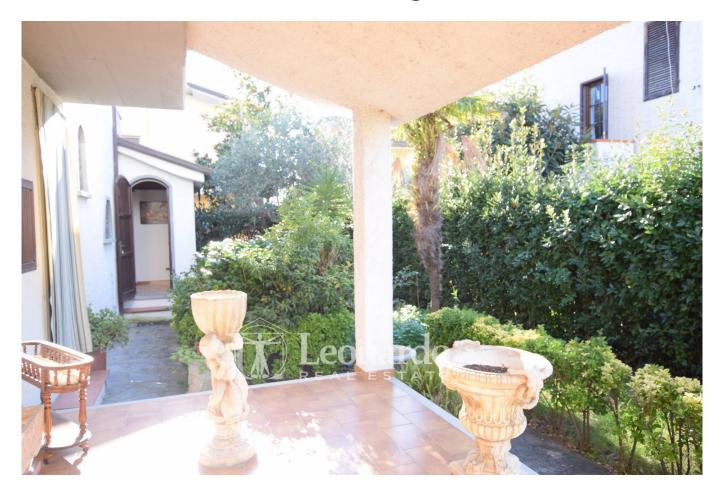

## 300 square meters | Bathrooms: 2 | Bedrooms: 3 | Rooms: 10

Villa for sale in Viareggio in Torre del Lago: Independent with garden on four sides with multiple parking spaces. Good condition

In Torre del Lago, in the lake area and not far from the center of the hamlet, in a residential and well-served area, villa for sale, complete with large garden on four sides partly tiled with the possibility of parking up to three cars.

On the ground floor entrance we find a living room, a kitchenette, from which you access the large dining room, a service bathroom. From each room on this level you can access the large porch of ideal size for outdoor lunches or dinners.

The property includes uncovered parking spaces inside the large garden on four sides of the house.

Wooden window frames Air conditioning High quality finishes Garden on four sides Ref. T397 www.immobiliare-leonardo.it