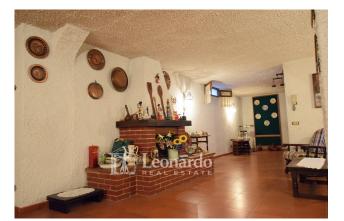

The property for sale, of approximately 300 square meters, very bright and well exposed, is internally in good maintenance conditions and therefore can be immediately habitable.

The house for sale is spread over three levels, in addition to a large tavern with windows and habitable heights, consisting of a large room with fireplace, and another technical room with connections for a possible service.