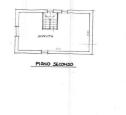

On the first floor we find the sleeping area consisting of two bedrooms, one single and one double, both with a perimeter terrace, bathroom with bathtub.

Attic with a single large room with another bedroom as well as a storage room in the attic.