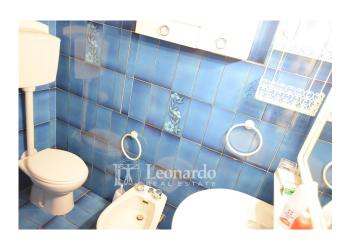

On the ground floor entrance we find a living room, a kitchenette, from which you access the large dining room, a service bathroom. From each room on this level you can access the large porch of ideal size for outdoor lunches or dinners.

On the first floor we find the sleeping area consisting of two bedrooms, one single and one double, both with a perimeter terrace, bathroom with bathtub.

Attic with a single large room with another bedroom as well as a storage room in the attic.