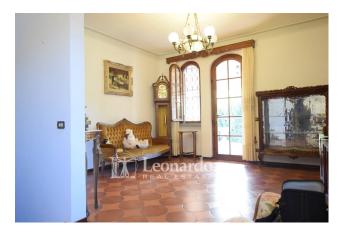

On the ground floor entrance we find a living room, a kitchenette, from which you access the large dining room, a service bathroom. From each room on this level you can access the large porch of ideal size for outdoor lunches or dinners.