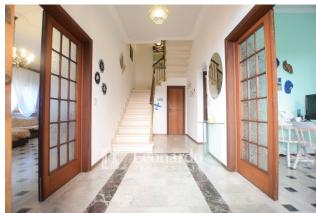

The property is accessed via a pedestrian and vehicular gate, crossing the beautiful garden.

On the ground floor the house opens with a beautiful hallway/stairwell very large onto which the rooms of the living area overlook. A large double room with double window, a semi-habitable kitchen with access to the garden, a bathroom with shower and a large dining room that can also be used as a study or as a bedroom on the ground floor

Through the large stairs we go up to the first floor where we find three large bedrooms, all with the possibility of placing a double bed, a small bedroom, a bathroom with bathtub and a study that can be transformed into a third bathroom.