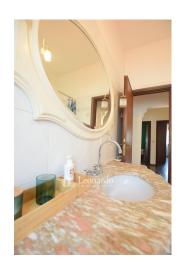

The property is accessed via a pedestrian and vehicular gate, crossing the beautiful garden.

On the ground floor the house opens with a beautiful hallway/stairwell very large onto which the rooms of the living area overlook. A large double room with double window, a semi-habitable kitchen with access to the garden, a bathroom with shower and a large dining room that can also be used as a study or as a bedroom on the ground floor

Through the large stairs we go up to the first floor where we find three large bedrooms, all with the possibility of placing a double bed, a small bedroom, a bathroom with bathtub and a study that can be transformed into a third bathroom.