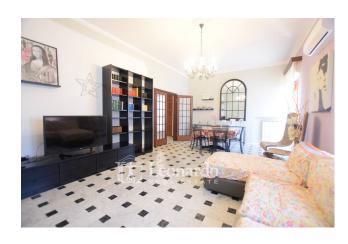

The property is accessed via a pedestrian and vehicular gate, crossing the beautiful garden.

On the ground floor the house opens with a beautiful hallway/stairwell very large onto which the rooms of the living area overlook. A large double room with double window, a semi-habitable kitchen with access to the garden, a bathroom with shower and a large dining room that can also be used as a study or as a bedroom on the ground floor

The state of conservation of the house is excellent, thanks to the care and constant maintenance by the owners.

The house is fully furnished, offering the possibility of moving in immediately without having to face further expenses for furnishings.