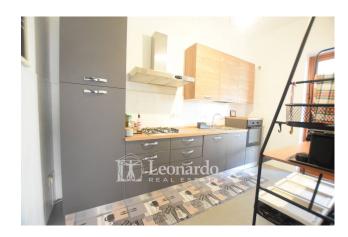

The property is accessed via a pedestrian and vehicular gate, crossing the beautiful garden.

On the ground floor the house opens with a beautiful hallway/stairwell very large onto which the rooms of the living area overlook. A large double room with double window, a semi-habitable kitchen with access to the garden, a bathroom with shower and a large dining room that can also be used as a study or as a bedroom on the ground floor

The heating system is powered by methane and distributed through radiators or radiant panels, ensuring excellent energy efficiency

and a comfortable climate in every season.

Its east-south-north exposure guarantees pleasant natural light throughout the day. The kitchen is semi-habitable and fully equipped,