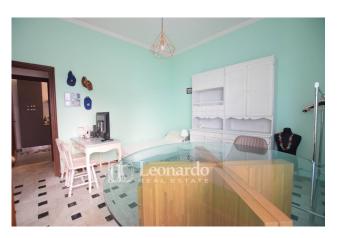

The property is accessed via a pedestrian and vehicular gate, crossing the beautiful garden.

On the ground floor the house opens with a beautiful hallway/stairwell very large onto which the rooms of the living area overlook. A large double room with double window, a semi-habitable kitchen with access to the garden, a bathroom with shower and a large dining room that can also be used as a study or as a bedroom on the ground floor

The heating system is powered by methane and distributed through radiators or radiant panels, ensuring excellent energy efficiency

and a comfortable climate in every season.

Its east-south-north exposure guarantees pleasant natural light throughout the day. The kitchen is semi-habitable and fully equipped,