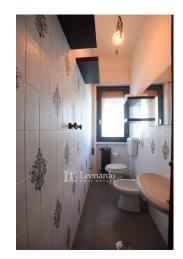

The property is accessed via a pedestrian and vehicular gate, crossing the beautiful garden.

On the ground floor the house opens with a beautiful hallway/stairwell very large onto which the rooms of the living area overlook. A large double room with double window, a semi-habitable kitchen with access to the garden, a bathroom with shower and a large dining room that can also be used as a study or as a bedroom on the ground floor

Through the large stairs we go up to the first floor where we find three large bedrooms, all with the possibility of placing a double bed, a small bedroom, a bathroom with bathtub and a study that can be transformed into a third bathroom.