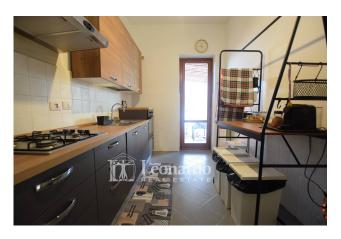

The property is accessed via a pedestrian and vehicular gate, crossing the beautiful garden.

On the ground floor the house opens with a beautiful hallway/stairwell very large onto which the rooms of the living area overlook. A large double room with double window, a semi-habitable kitchen with access to the garden, a bathroom with shower and a large dining room that can also be used as a study or as a bedroom on the ground floor

The heating system is powered by methane and distributed through radiators or radiant panels, ensuring excellent energy efficiency

and a comfortable climate in every season.

Its east-south-north exposure guarantees pleasant natural light throughout the day. The kitchen is semi-habitable and fully equipped,