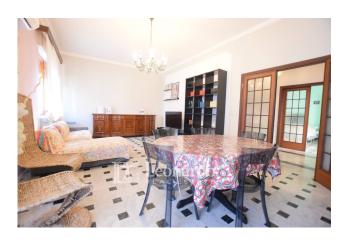

The property is accessed via a pedestrian and vehicular gate, crossing the beautiful garden.

On the ground floor the house opens with a beautiful hallway/stairwell very large onto which the rooms of the living area overlook. A large double room with double window, a semi-habitable kitchen with access to the garden, a bathroom with shower and a large dining room that can also be used as a study or as a bedroom on the ground floor

The state of conservation of the house is excellent, thanks to the care and constant maintenance by the owners.

The house is fully furnished, offering the possibility of moving in immediately without having to face further expenses for furnishings.