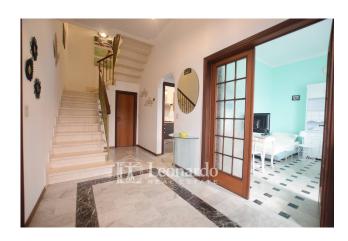

The property is accessed via a pedestrian and vehicular gate, crossing the beautiful garden.

On the ground floor the house opens with a beautiful hallway/stairwell very large onto which the rooms of the living area overlook. A large double room with double window, a semi-habitable kitchen with access to the garden, a bathroom with shower and a large dining room that can also be used as a study or as a bedroom on the ground floor

Through the large stairs we go up to the first floor where we find three large bedrooms, all with the possibility of placing a double bed, a small bedroom, a bathroom with bathtub and a study that can be transformed into a third bathroom.