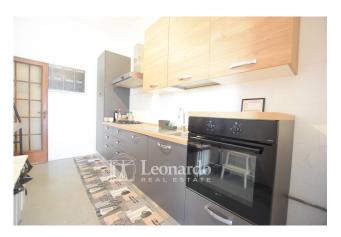

The property is accessed via a pedestrian and vehicular gate, crossing the beautiful garden.

On the ground floor the house opens with a beautiful hallway/stairwell very large onto which the rooms of the living area overlook. A large double room with double window, a semi-habitable kitchen with access to the garden, a bathroom with shower and a large dining room that can also be used as a study or as a bedroom on the ground floor

The heating system is powered by methane and distributed through radiators or radiant panels, ensuring excellent energy efficiency

and a comfortable climate in every season.

Its east-south-north exposure guarantees pleasant natural light throughout the day. The kitchen is semi-habitable and fully equipped,