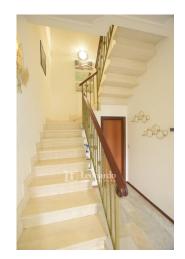

The property is accessed via a pedestrian and vehicular gate, crossing the beautiful garden.

On the ground floor the house opens with a beautiful hallway/stairwell very large onto which the rooms of the living area overlook. A large double room with double window, a semi-habitable kitchen with access to the garden, a bathroom with shower and a large dining room that can also be used as a study or as a bedroom on the ground floor

Through the large stairs we go up to the first floor where we find three large bedrooms, all with the possibility of placing a double bed, a small bedroom, a bathroom with bathtub and a study that can be transformed into a third bathroom.