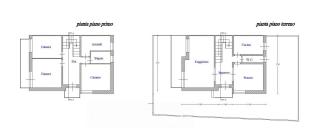

New fantastic exclusive from Leonardo Real Estate Agency in one of the most beautiful neighborhoods of the city

The building is spread over two floors and has a total surface area of 170 square meters. Inside there are 10 large rooms, perfectly distributed to ensure comfort and space for every member of the family.

The property is accessed via a pedestrian and vehicular gate, crossing the beautiful garden.

On the ground floor the house opens with a beautiful hallway/stairwell very large onto which the rooms of the living area overlook. A large double room with double window, a semi-habitable kitchen with access to the garden, a bathroom with shower and a large dining room that can also be used as a study or as a bedroom on the ground floor

Through the large stairs we go up to the first floor where we find three large bedrooms, all with the possibility of placing a double bed, a small bedroom, a bathroom with bathtub and a study that can be transformed into a third bathroom.