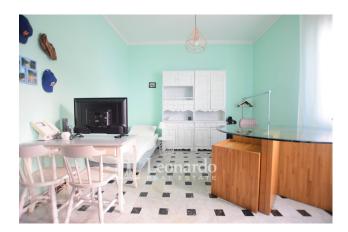

The property is accessed via a pedestrian and vehicular gate, crossing the beautiful garden.

On the ground floor the house opens with a beautiful hallway/stairwell very large onto which the rooms of the living area overlook. A large double room with double window, a semi-habitable kitchen with access to the garden, a bathroom with shower and a large dining room that can also be used as a study or as a bedroom on the ground floor

The heating system is powered by methane and distributed through radiators or radiant panels, ensuring excellent energy efficiency

and a comfortable climate in every season.

Its east-south-north exposure guarantees pleasant natural light throughout the day. The kitchen is semi-habitable and fully equipped,