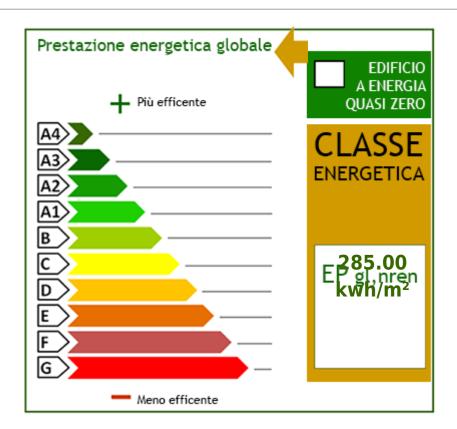

The heating system is powered by methane and distributed through radiators or radiant panels, ensuring excellent energy efficiency

and a comfortable climate in every season.

Its east-south-north exposure guarantees pleasant natural light throughout the day. The kitchen is semi-habitable and fully equipped,