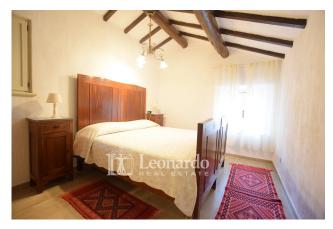

On the ground floor, the heart of the house is the welcoming and refined built-in kitchen, with a French window that leads directly to a delightful outdoor dining area. The living area is characterized by a dining room with access to a large panoramic patio, ideal for enjoying outdoor breakfasts or dinners under the stars, and a living room with a corner fireplace, perfect for moments of conviviality. Also on this level we find a study/guest bedroom and a bathroom with shower and window.

A few steps up to the upper floor, where the hallway leads to the double bedroom and bathroom with shower and roof window. A third, large double bedroom with private bathroom has an independent entrance, ensuring additional privacy and comfort.