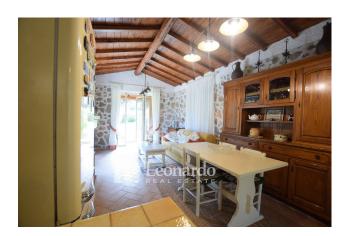

On the ground floor, the heart of the house is the welcoming and refined built-in kitchen, with a French window that leads directly to a delightful outdoor dining area. The living area is characterized by a dining room with access to a large panoramic patio, ideal for enjoying outdoor breakfasts or dinners under the stars, and a living room with a corner fireplace, perfect for moments of conviviality. Also on this level we find a study/guest bedroom and a bathroom with shower and window.