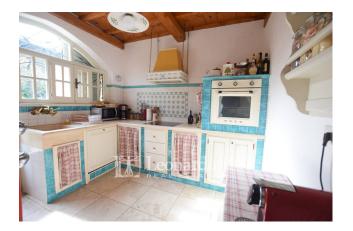

On the ground floor, the heart of the house is the welcoming and refined built-in kitchen, with a French window that leads directly to a delightful outdoor dining area. The living area is characterized by a dining room with access to a large panoramic patio, ideal for enjoying outdoor breakfasts or dinners under the stars, and a living room with a corner fireplace, perfect for moments of conviviality. Also on this level we find a study/guest bedroom and a bathroom with shower and window.