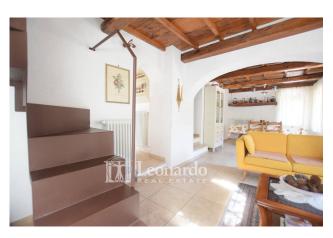

A home with a unique character

The main property, completely renovated, is spread over two levels, with large and bright spaces, designed to live the house in perfect harmony with the surrounding environment.

On the ground floor, the heart of the house is the welcoming and refined built-in kitchen, with a French window that leads directly to a delightful outdoor dining area. The living area is characterized by a dining room with access to a large panoramic patio, ideal for enjoying outdoor breakfasts or dinners under the stars, and a living room with a corner fireplace, perfect for moments of conviviality. Also on this level we find a study/guest bedroom and a bathroom with shower and window.

A few steps up to the upper floor, where the hallway leads to the double bedroom and bathroom with shower and roof window. A third, large double bedroom with private bathroom has an independent entrance, ensuring additional privacy and comfort.