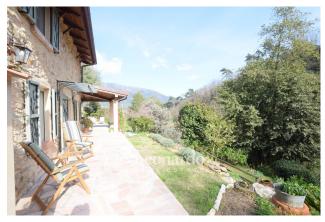

On the ground floor, the heart of the house is the welcoming and refined built-in kitchen, with a French window that leads directly to a delightful outdoor dining area. The living area is characterized by a dining room with access to a large panoramic patio, ideal for enjoying outdoor breakfasts or dinners under the stars, and a living room with a corner fireplace, perfect for moments of conviviality. Also on this level we find a study/guest bedroom and a bathroom with shower and window.

Outdoor spaces and 5 hectares of private land Ease of pool installation

The property extends over 5 hectares of land, partly wooded, with well-kept outdoor spaces designed for maximum relaxation:

Large panoramic patio with breathtaking views

- Outdoor barbecue and dining area
- Outdoor shower and equipped solarium
- Two external cellars

A private driveway with automatic gate and a large parking lot complete this exclusive home, perfect for those seeking tranquility without giving up the convenience of being just a few minutes from the town center.