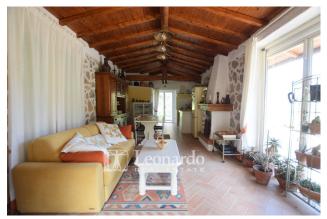

On the ground floor, the heart of the house is the welcoming and refined built-in kitchen, with a French window that leads directly to a delightful outdoor dining area. The living area is characterized by a dining room with access to a large panoramic patio, ideal for enjoying outdoor breakfasts or dinners under the stars, and a living room with a corner fireplace, perfect for moments of conviviality. Also on this level we find a study/guest bedroom and a bathroom with shower and window.