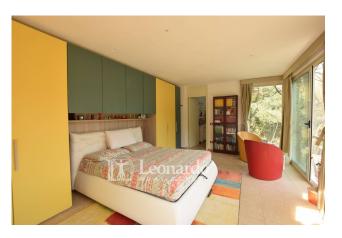

A few steps up to the upper floor, where the hallway leads to the double bedroom and bathroom with shower and roof window. A third, large double bedroom with private bathroom has an independent entrance, ensuring additional privacy and comfort.