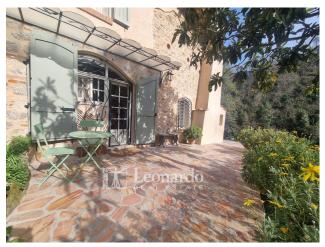

On the ground floor, the heart of the house is the welcoming and refined built-in kitchen, with a French window that leads directly to a delightful outdoor dining area. The living area is characterized by a dining room with access to a large panoramic patio, ideal for enjoying outdoor breakfasts or dinners under the stars, and a living room with a corner fireplace, perfect for moments of conviviality. Also on this level we find a study/guest bedroom and a bathroom with shower and window.

Outdoor spaces and 5 hectares of private land Ease of pool installation

The property extends over 5 hectares of land, partly wooded, with well-kept outdoor spaces designed for maximum relaxation:

Large panoramic patio with breathtaking views