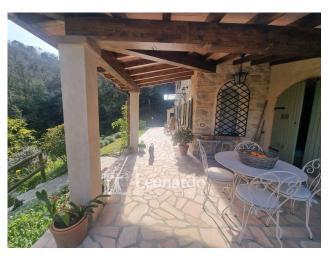

On the ground floor, the heart of the house is the welcoming and refined built-in kitchen, with a French window that leads directly to a delightful outdoor dining area. The living area is characterized by a dining room with access to a large panoramic patio, ideal for enjoying outdoor breakfasts or dinners under the stars, and a living room with a corner fireplace, perfect for moments of conviviality. Also on this level we find a study/guest bedroom and a bathroom with shower and window.

Outdoor spaces and 5 hectares of private land Ease of pool installation

The property extends over 5 hectares of land, partly wooded, with well-kept outdoor spaces designed for maximum relaxation:

Large panoramic patio with breathtaking views

- Outdoor barbecue and dining area
- Outdoor shower and equipped solarium
- Two external cellars

A private driveway with automatic gate and a large parking lot complete this exclusive home, perfect for those seeking tranquility without giving up the convenience of being just a few minutes from the town center.