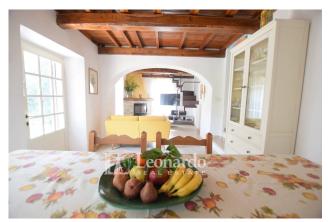

A home with a unique character

The main property, completely renovated, is spread over two levels, with large and bright spaces, designed to live the house in perfect harmony with the surrounding environment.

On the ground floor, the heart of the house is the welcoming and refined built-in kitchen, with a French window that leads directly to a delightful outdoor dining area. The living area is characterized by a dining room with access to a large panoramic patio, ideal for enjoying outdoor breakfasts or dinners under the stars, and a living room with a corner fireplace, perfect for moments of conviviality. Also on this level we find a study/guest bedroom and a bathroom with shower and window.