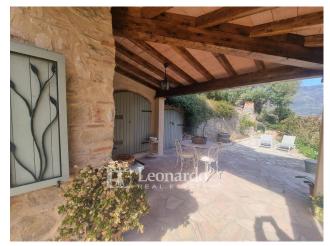

On the ground floor, the heart of the house is the welcoming and refined built-in kitchen, with a French window that leads directly to a delightful outdoor dining area. The living area is characterized by a dining room with access to a large panoramic patio, ideal for enjoying outdoor breakfasts or dinners under the stars, and a living room with a corner fireplace, perfect for moments of conviviality. Also on this level we find a study/guest bedroom and a bathroom with shower and window.

Outdoor spaces and 5 hectares of private land Ease of pool installation

The property extends over 5 hectares of land, partly wooded, with well-kept outdoor spaces designed for maximum relaxation:

Large panoramic patio with breathtaking views

- Outdoor barbecue and dining area
- Outdoor shower and equipped solarium
- Two external cellars

A private driveway with automatic gate and a large parking lot complete this exclusive home, perfect for those seeking tranquility without giving up the convenience of being just a few minutes from the town center.