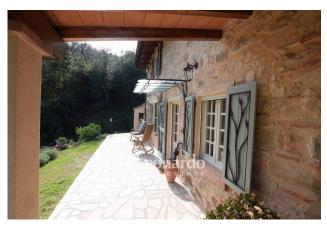

Outdoor spaces and 5 hectares of private land Ease of pool installation

The property extends over 5 hectares of land, partly wooded, with well-kept outdoor spaces designed for maximum relaxation:

Large panoramic patio with breathtaking views

- Outdoor barbecue and dining area
- Outdoor shower and equipped solarium
- Two external cellars

A private driveway with automatic gate and a large parking lot complete this exclusive home, perfect for those seeking tranquility without giving up the convenience of being just a few minutes from the town center.