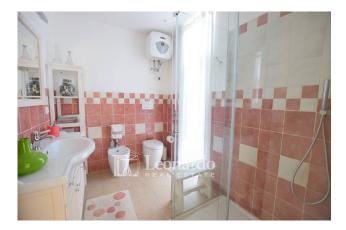

On the ground floor, the heart of the house is the welcoming and refined built-in kitchen, with a French window that leads directly to a delightful outdoor dining area. The living area is characterized by a dining room with access to a large panoramic patio, ideal for enjoying outdoor breakfasts or dinners under the stars, and a living room with a corner fireplace, perfect for moments of conviviality. Also on this level we find a study/guest bedroom and a bathroom with shower and window.

A few steps up to the upper floor, where the hallway leads to the double bedroom and bathroom with shower and roof window. A third, large double bedroom with private bathroom has an independent entrance, ensuring additional privacy and comfort.