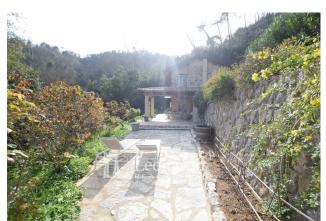

Outdoor spaces and 5 hectares of private land Ease of pool installation

The property extends over 5 hectares of land, partly wooded, with well-kept outdoor spaces designed for maximum relaxation:

Large panoramic patio with breathtaking views

- Outdoor barbecue and dining area
- Outdoor shower and equipped solarium
- Two external cellars

A private driveway with automatic gate and a large parking lot complete this exclusive home, perfect for those seeking tranquility without giving up the convenience of being just a few minutes from the town center.