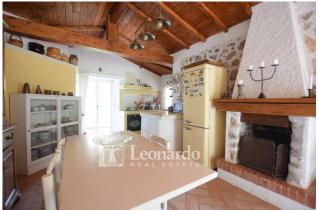

On the ground floor, the heart of the house is the welcoming and refined built-in kitchen, with a French window that leads directly to a delightful outdoor dining area. The living area is characterized by a dining room with access to a large panoramic patio, ideal for enjoying outdoor breakfasts or dinners under the stars, and a living room with a corner fireplace, perfect for moments of conviviality. Also on this level we find a study/guest bedroom and a bathroom with shower and window.