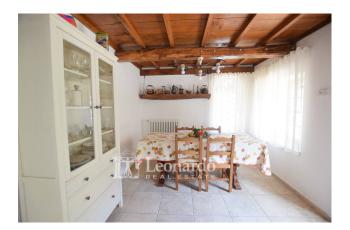

On the ground floor, the heart of the house is the welcoming and refined built-in kitchen, with a French window that leads directly to a delightful outdoor dining area. The living area is characterized by a dining room with access to a large panoramic patio, ideal for enjoying outdoor breakfasts or dinners under the stars, and a living room with a corner fireplace, perfect for moments of conviviality. Also on this level we find a study/guest bedroom and a bathroom with shower and window.