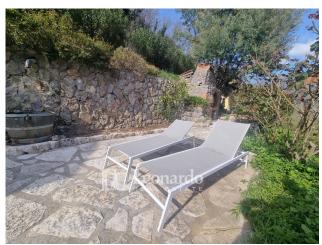

Outdoor spaces and 5 hectares of private land Ease of pool installation

The property extends over 5 hectares of land, partly wooded, with well-kept outdoor spaces designed for maximum relaxation:

Large panoramic patio with breathtaking views

- Outdoor barbecue and dining area
- Outdoor shower and equipped solarium
- Two external cellars

A private driveway with automatic gate and a large parking lot complete this exclusive home, perfect for those seeking tranquility without giving up the convenience of being just a few minutes from the town center.