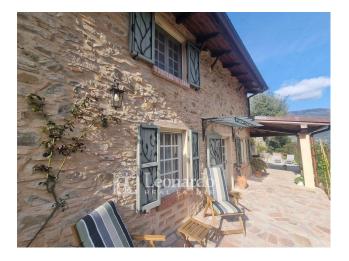

A home with a unique character

The main property, completely renovated, is spread over two levels, with large and bright spaces, designed to live the house in perfect harmony with the surrounding environment.

On the ground floor, the heart of the house is the welcoming and refined built-in kitchen, with a French window that leads directly to a delightful outdoor dining area. The living area is characterized by a dining room with access to a large panoramic patio, ideal for enjoying outdoor breakfasts or dinners under the stars, and a living room with a corner fireplace, perfect for moments of conviviality. Also on this level we find a study/guest bedroom and a bathroom with shower and window.