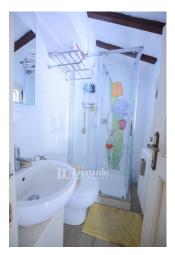

On the ground floor, the heart of the house is the welcoming and refined built-in kitchen, with a French window that leads directly to a delightful outdoor dining area. The living area is characterized by a dining room with access to a large panoramic patio, ideal for enjoying outdoor breakfasts or dinners under the stars, and a living room with a corner fireplace, perfect for moments of conviviality. Also on this level we find a study/guest bedroom and a bathroom with shower and window.

A few steps up to the upper floor, where the hallway leads to the double bedroom and bathroom with shower and roof window. A third, large double bedroom with private bathroom has an independent entrance, ensuring additional privacy and comfort.