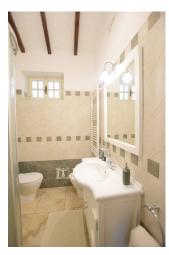

On the ground floor, the heart of the house is the welcoming and refined built-in kitchen, with a French window that leads directly to a delightful outdoor dining area. The living area is characterized by a dining room with access to a large panoramic patio, ideal for enjoying outdoor breakfasts or dinners under the stars, and a living room with a corner fireplace, perfect for moments of conviviality. Also on this level we find a study/guest bedroom and a bathroom with shower and window.

A few steps up to the upper floor, where the hallway leads to the double bedroom and bathroom with shower and roof window. A third, large double bedroom with private bathroom has an independent entrance, ensuring additional privacy and comfort.