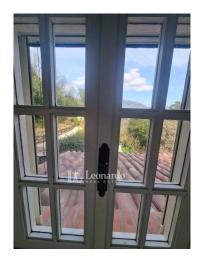

On the ground floor, the heart of the house is the welcoming and refined built-in kitchen, with a French window that leads directly to a delightful outdoor dining area. The living area is characterized by a dining room with access to a large panoramic patio, ideal for enjoying outdoor breakfasts or dinners under the stars, and a living room with a corner fireplace, perfect for moments of conviviality. Also on this level we find a study/guest bedroom and a bathroom with shower and window.

A few steps up to the upper floor, where the hallway leads to the double bedroom and bathroom with shower and roof window. A third, large double bedroom with private bathroom has an independent entrance, ensuring additional privacy and comfort.