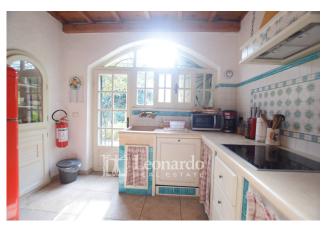

On the ground floor, the heart of the house is the welcoming and refined built-in kitchen, with a French window that leads directly to a delightful outdoor dining area. The living area is characterized by a dining room with access to a large panoramic patio, ideal for enjoying outdoor breakfasts or dinners under the stars, and a living room with a corner fireplace, perfect for moments of conviviality. Also on this level we find a study/guest bedroom and a bathroom with shower and window.