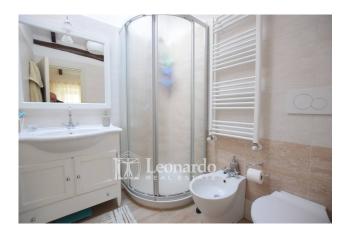

On the ground floor, the heart of the house is the welcoming and refined built-in kitchen, with a French window that leads directly to a delightful outdoor dining area. The living area is characterized by a dining room with access to a large panoramic patio, ideal for enjoying outdoor breakfasts or dinners under the stars, and a living room with a corner fireplace, perfect for moments of conviviality. Also on this level we find a study/guest bedroom and a bathroom with shower and window.

A few steps up to the upper floor, where the hallway leads to the double bedroom and bathroom with shower and roof window. A third, large double bedroom with private bathroom has an independent entrance, ensuring additional privacy and comfort.