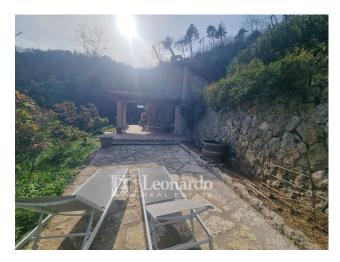

Outdoor spaces and 5 hectares of private land Ease of pool installation

The property extends over 5 hectares of land, partly wooded, with well-kept outdoor spaces designed for maximum relaxation:

Large panoramic patio with breathtaking views

- Outdoor barbecue and dining area
- Outdoor shower and equipped solarium
- Two external cellars

A private driveway with automatic gate and a large parking lot complete this exclusive home, perfect for those seeking tranquility without giving up the convenience of being just a few minutes from the town center.