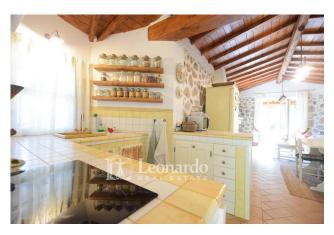

On the ground floor, the heart of the house is the welcoming and refined built-in kitchen, with a French window that leads directly to a delightful outdoor dining area. The living area is characterized by a dining room with access to a large panoramic patio, ideal for enjoying outdoor breakfasts or dinners under the stars, and a living room with a corner fireplace, perfect for moments of conviviality. Also on this level we find a study/guest bedroom and a bathroom with shower and window.