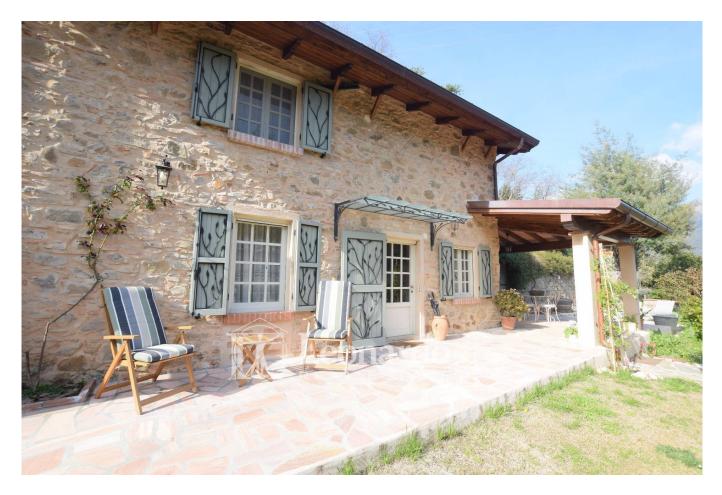

A home with a unique character

The main property, completely renovated, is spread over two levels, with large and bright spaces, designed to live the house in perfect harmony with the surrounding environment.

On the ground floor, the heart of the house is the welcoming and refined built-in kitchen, with a French window that leads directly to a delightful outdoor dining area. The living area is characterized by a dining room with access to a large panoramic patio, ideal for enjoying outdoor breakfasts or dinners under the stars, and a living room with a corner fireplace, perfect for moments of conviviality. Also on this level we find a study/guest bedroom and a bathroom with shower and window.