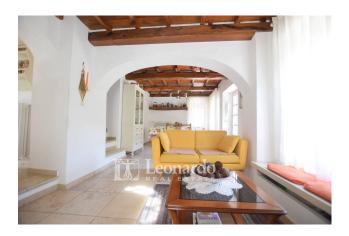

A home with a unique character

The main property, completely renovated, is spread over two levels, with large and bright spaces, designed to live the house in perfect harmony with the surrounding environment.

On the ground floor, the heart of the house is the welcoming and refined built-in kitchen, with a French window that leads directly to a delightful outdoor dining area. The living area is characterized by a dining room with access to a large panoramic patio, ideal for enjoying outdoor breakfasts or dinners under the stars, and a living room with a corner fireplace, perfect for moments of conviviality. Also on this level we find a study/guest bedroom and a bathroom with shower and window.