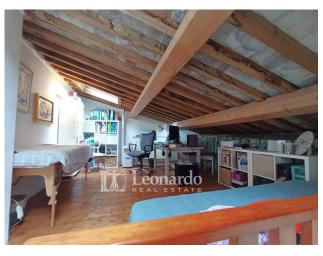

The living area consists of a spacious open space with fireplace and open kitchen, the sleeping area offers a double bedroom, a single bedroom, a laundry room and a windowed bathroom with shower.

From the living room, the open stairs lead to the attic, ideal as a third double bedroom or as a study.