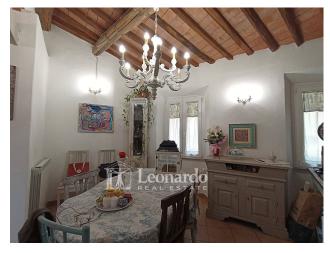

The living area consists of a spacious open space with fireplace and open kitchen, the sleeping area offers a double bedroom, a single bedroom, a laundry room and a windowed bathroom with shower.

From the living room, the open stairs lead to the attic, ideal as a third double bedroom or as a study.