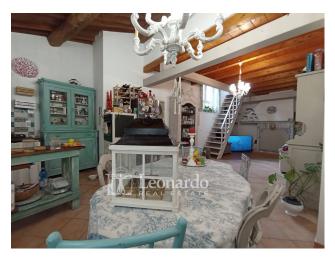

## **Apartment for Sale to Seravezza**

110 square meters | Bathrooms: 1 | Bedrooms: 3 | Rooms: 4

For sale in Seravezza, an apartment renovated in 2015.

The property is spread over the first floor and attic and is composed of an entrance hallway on the ground floor, the stairs lead to the first floor where we find a second hallway that winds between the sleeping area and the living area.

The living area consists of a spacious open space with fireplace and open kitchen, the sleeping area offers a double bedroom, a single bedroom, a laundry room and a windowed bathroom with shower.

From the living room, the open stairs lead to the attic, ideal as a third double bedroom or as a study.

It is presented in excellent condition and is ready to be inhabited, also available already furnished

Ideal for those looking for a modern, spacious and well-maintained apartment in a quiet, central area convenient to services.