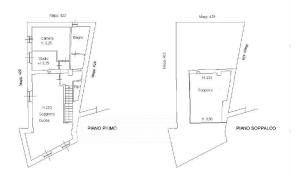

## **Apartment for Sale to Seravezza**

110 square meters | Bathrooms: 1 | Bedrooms: 3 | Rooms: 4

For sale in Seravezza, an apartment renovated in 2015.

The property is spread over the first floor and attic and is composed of an entrance hallway on the ground floor, the stairs lead to the first floor where we find a second hallway that winds between the sleeping area and the living area.

The living area consists of a spacious open space with fireplace and open kitchen, the sleeping area offers a double bedroom, a single bedroom, a laundry room and a windowed bathroom with shower.

From the living room, the open stairs lead to the attic, ideal as a third double bedroom or as a study.