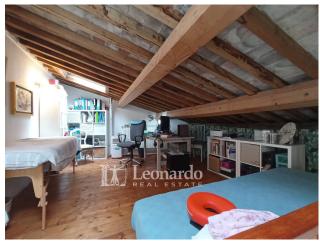

The living area consists of a spacious open space with fireplace and open kitchen, the sleeping area offers a double bedroom, a single bedroom, a laundry room and a windowed bathroom with shower.

From the living room, the open stairs lead to the attic, ideal as a third double bedroom or as a study.