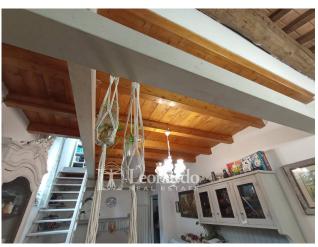

The living area consists of a spacious open space with fireplace and open kitchen, the sleeping area offers a double bedroom, a single bedroom, a laundry room and a windowed bathroom with shower.

From the living room, the open stairs lead to the attic, ideal as a third double bedroom or as a study.