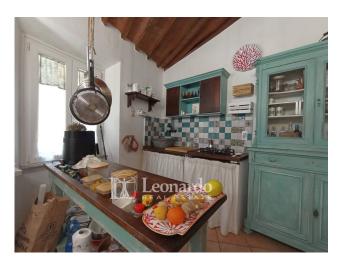

The living area consists of a spacious open space with fireplace and open kitchen, the sleeping area offers a double bedroom, a single bedroom, a laundry room and a windowed bathroom with shower.

From the living room, the open stairs lead to the attic, ideal as a third double bedroom or as a study.