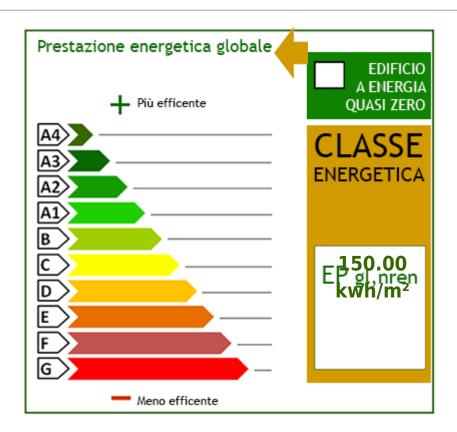

## **Property details**

| <b>Code</b> : S419       | Reason: Sale                           |
|--------------------------|----------------------------------------|
| Type: Apartment          | Region: Toscana                        |
| Province: Lucca          | Municipality: Seravezza                |
| <b>Price</b> : € 240.000 | Total Square Meters: 110 square meters |
| Bedrooms: 3              | Bathrooms: 1                           |
| Rooms: 4                 | : 30                                   |
| : 3                      | : 2015                                 |
| : Yes                    |                                        |