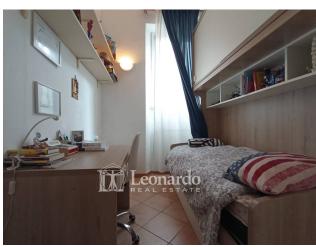

The living area consists of a spacious open space with fireplace and open kitchen, the sleeping area offers a double bedroom, a single bedroom, a laundry room and a windowed bathroom with shower.

From the living room, the open stairs lead to the attic, ideal as a third double bedroom or as a study.