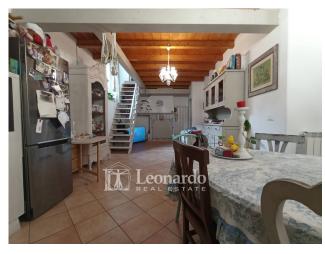

## **Apartment for Sale to Seravezza**

110 square meters | Bathrooms: 1 | Bedrooms: 3 | Rooms: 4

For sale in Seravezza, an apartment renovated in 2015.

The property is spread over the first floor and attic and is composed of an entrance hallway on the ground floor, the stairs lead to the first floor where we find a second hallway that winds between the sleeping area and the living area.

The living area consists of a spacious open space with fireplace and open kitchen, the sleeping area offers a double bedroom, a single bedroom, a laundry room and a windowed bathroom with shower.

From the living room, the open stairs lead to the attic, ideal as a third double bedroom or as a study.

It is presented in excellent condition and is ready to be inhabited, also available already furnished

Ideal for those looking for a modern, spacious and well-maintained apartment in a quiet, central area convenient to services.