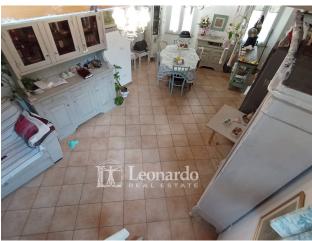

## **Apartment for Sale to Seravezza**

110 square meters | Bathrooms: 1 | Bedrooms: 3 | Rooms: 4

For sale in Seravezza, an apartment renovated in 2015.

The property is spread over the first floor and attic and is composed of an entrance hallway on the ground floor, the stairs lead to the first floor where we find a second hallway that winds between the sleeping area and the living area.

The living area consists of a spacious open space with fireplace and open kitchen, the sleeping area offers a double bedroom, a single bedroom, a laundry room and a windowed bathroom with shower.

From the living room, the open stairs lead to the attic, ideal as a third double bedroom or as a study.