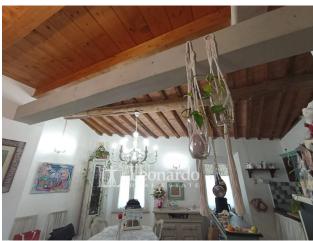

## **Apartment for Sale to Seravezza**

110 square meters | Bathrooms: 1 | Bedrooms: 3 | Rooms: 4

For sale in Seravezza, an apartment renovated in 2015.

The property is spread over the first floor and attic and is composed of an entrance hallway on the ground floor, the stairs lead to the first floor where we find a second hallway that winds between the sleeping area and the living area.

The living area consists of a spacious open space with fireplace and open kitchen, the sleeping area offers a double bedroom, a single bedroom, a laundry room and a windowed bathroom with shower.

From the living room, the open stairs lead to the attic, ideal as a third double bedroom or as a study.