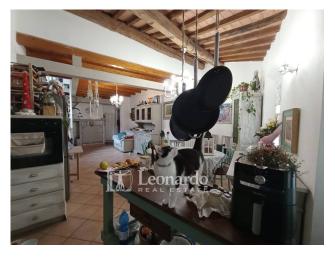

The living area consists of a spacious open space with fireplace and open kitchen, the sleeping area offers a double bedroom, a single bedroom, a laundry room and a windowed bathroom with shower.

From the living room, the open stairs lead to the attic, ideal as a third double bedroom or as a study.