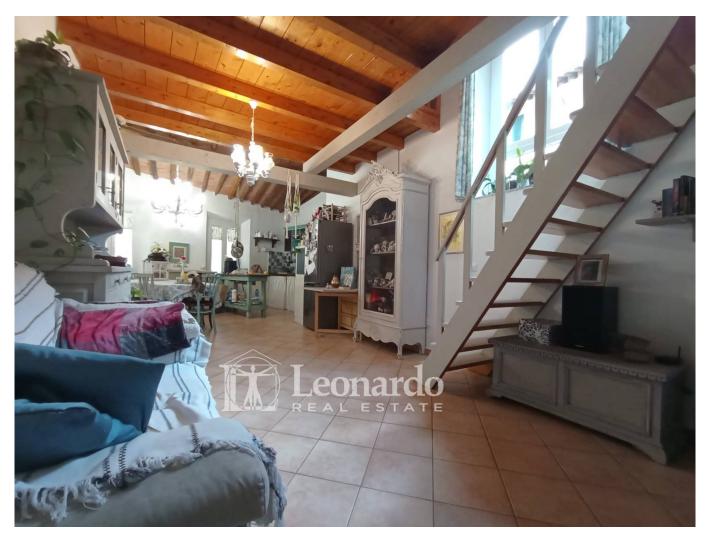

## **Apartment for Sale to Seravezza**

110 square meters | Bathrooms: 1 | Bedrooms: 3 | Rooms: 4

For sale in Seravezza, an apartment renovated in 2015.

The property is spread over the first floor and attic and is composed of an entrance hallway on the ground floor, the stairs lead to the first floor where we find a second hallway that winds between the sleeping area and the living area.

The living area consists of a spacious open space with fireplace and open kitchen, the sleeping area offers a double bedroom, a single bedroom, a laundry room and a windowed bathroom with shower.

From the living room, the open stairs lead to the attic, ideal as a third double bedroom or as a study.

It is presented in excellent condition and is ready to be inhabited, also available already furnished

Ideal for those looking for a modern, spacious and well-maintained apartment in a quiet, central area convenient to services.