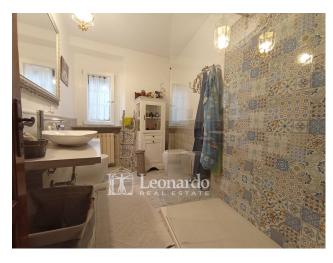

The living area consists of a spacious open space with fireplace and open kitchen, the sleeping area offers a double bedroom, a single bedroom, a laundry room and a windowed bathroom with shower.

From the living room, the open stairs lead to the attic, ideal as a third double bedroom or as a study.