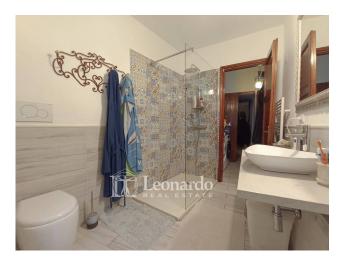

The living area consists of a spacious open space with fireplace and open kitchen, the sleeping area offers a double bedroom, a single bedroom, a laundry room and a windowed bathroom with shower.

From the living room, the open stairs lead to the attic, ideal as a third double bedroom or as a study.