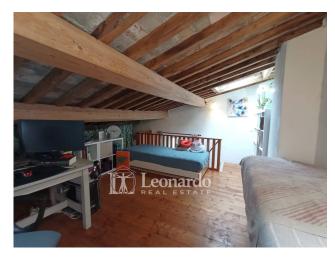

The living area consists of a spacious open space with fireplace and open kitchen, the sleeping area offers a double bedroom, a single bedroom, a laundry room and a windowed bathroom with shower.

From the living room, the open stairs lead to the attic, ideal as a third double bedroom or as a study.