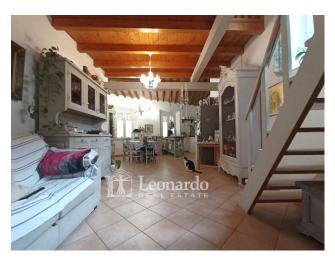

## **Apartment for Sale to Seravezza**

110 square meters | Bathrooms: 1 | Bedrooms: 3 | Rooms: 4

For sale in Seravezza, an apartment renovated in 2015.

The property is spread over the first floor and attic and is composed of an entrance hallway on the ground floor, the stairs lead to the first floor where we find a second hallway that winds between the sleeping area and the living area.

The living area consists of a spacious open space with fireplace and open kitchen, the sleeping area offers a double bedroom, a single bedroom, a laundry room and a windowed bathroom with shower.

From the living room, the open stairs lead to the attic, ideal as a third double bedroom or as a study.

It is presented in excellent condition and is ready to be inhabited, also available already furnished

Ideal for those looking for a modern, spacious and well-maintained apartment in a quiet, central area convenient to services.