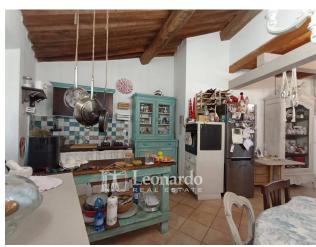

## **Apartment for Sale to Seravezza**

110 square meters | Bathrooms: 1 | Bedrooms: 3 | Rooms: 4

For sale in Seravezza, an apartment renovated in 2015.

The property is spread over the first floor and attic and is composed of an entrance hallway on the ground floor, the stairs lead to the first floor where we find a second hallway that winds between the sleeping area and the living area.

The living area consists of a spacious open space with fireplace and open kitchen, the sleeping area offers a double bedroom, a single bedroom, a laundry room and a windowed bathroom with shower.

From the living room, the open stairs lead to the attic, ideal as a third double bedroom or as a study.

It is presented in excellent condition and is ready to be inhabited, also available already furnished

Ideal for those looking for a modern, spacious and well-maintained apartment in a quiet, central area convenient to services.