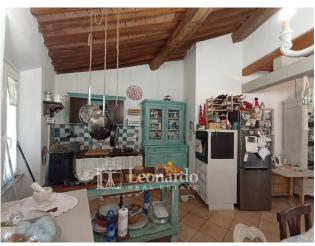

The living area consists of a spacious open space with fireplace and open kitchen, the sleeping area offers a double bedroom, a single bedroom, a laundry room and a windowed bathroom with shower.

From the living room, the open stairs lead to the attic, ideal as a third double bedroom or as a study.