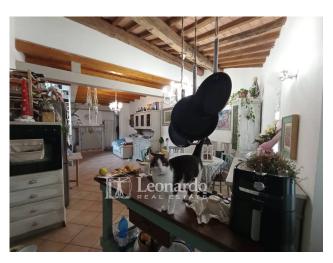

The living area consists of a spacious open space with fireplace and open kitchen, the sleeping area offers a double bedroom, a single bedroom, a laundry room and a windowed bathroom with shower.

From the living room, the open stairs lead to the attic, ideal as a third double bedroom or as a study.