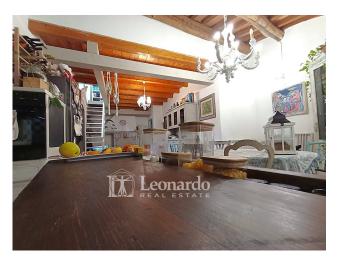

## **Apartment for Sale to Seravezza**

110 square meters | Bathrooms: 1 | Bedrooms: 3 | Rooms: 4

For sale in Seravezza, an apartment renovated in 2015.

The property is spread over the first floor and attic and is composed of an entrance hallway on the ground floor, the stairs lead to the first floor where we find a second hallway that winds between the sleeping area and the living area.

The living area consists of a spacious open space with fireplace and open kitchen, the sleeping area offers a double bedroom, a single bedroom, a laundry room and a windowed bathroom with shower.

From the living room, the open stairs lead to the attic, ideal as a third double bedroom or as a study.

It is presented in excellent condition and is ready to be inhabited, also available already furnished

Ideal for those looking for a modern, spacious and well-maintained apartment in a quiet, central area convenient to services.