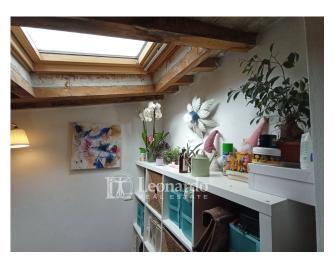

The living area consists of a spacious open space with fireplace and open kitchen, the sleeping area offers a double bedroom, a single bedroom, a laundry room and a windowed bathroom with shower.

From the living room, the open stairs lead to the attic, ideal as a third double bedroom or as a study.