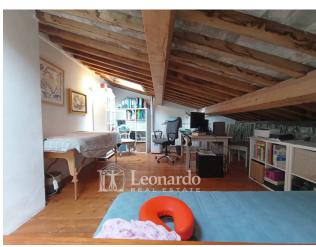

The living area consists of a spacious open space with fireplace and open kitchen, the sleeping area offers a double bedroom, a single bedroom, a laundry room and a windowed bathroom with shower.

From the living room, the open stairs lead to the attic, ideal as a third double bedroom or as a study.